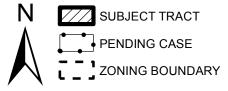

D-01 2 of 4

In order for WhichCraft Beer Store to operate, it will need the CS-1 designation. Because of the staff error based on the incorrect GIS zoning map, staff is recommending and requesting the zoning change for the footprint of the existing WhichCraft Beer Store only (Exhibit 1&Aerial with Vicinity).

# AERIAL - VICINITY REQUEST TO INITIATE ZONING

LOCATION: 2110 S. LAMAR BLVD, STE F

SUBJECT AREA: 975 SQ FT

DISTRICT: 5

MANAGER: Andrew Moore