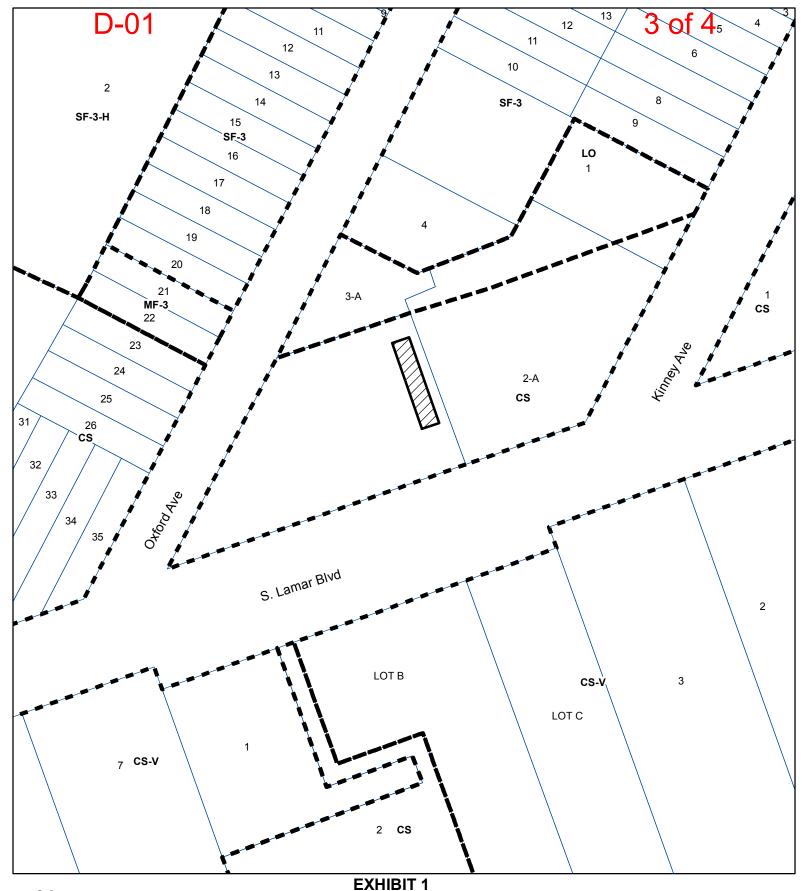

D-01 2 of 4

In order for WhichCraft Beer Store to operate, it will need the CS-1 designation. Because of the staff error based on the incorrect GIS zoning map, staff is recommending and requesting the zoning change for the footprint of the existing WhichCraft Beer Store only (Exhibit 1&Aerial with Vicinity).

# REQUEST TO INITIATE ZONING

LOCATION: 2110 S. LAMAR BLVD, STE F

SUBJECT AREA: 975 SQ FT

DISTRICT: 5

MANAGER: Andrew Moore