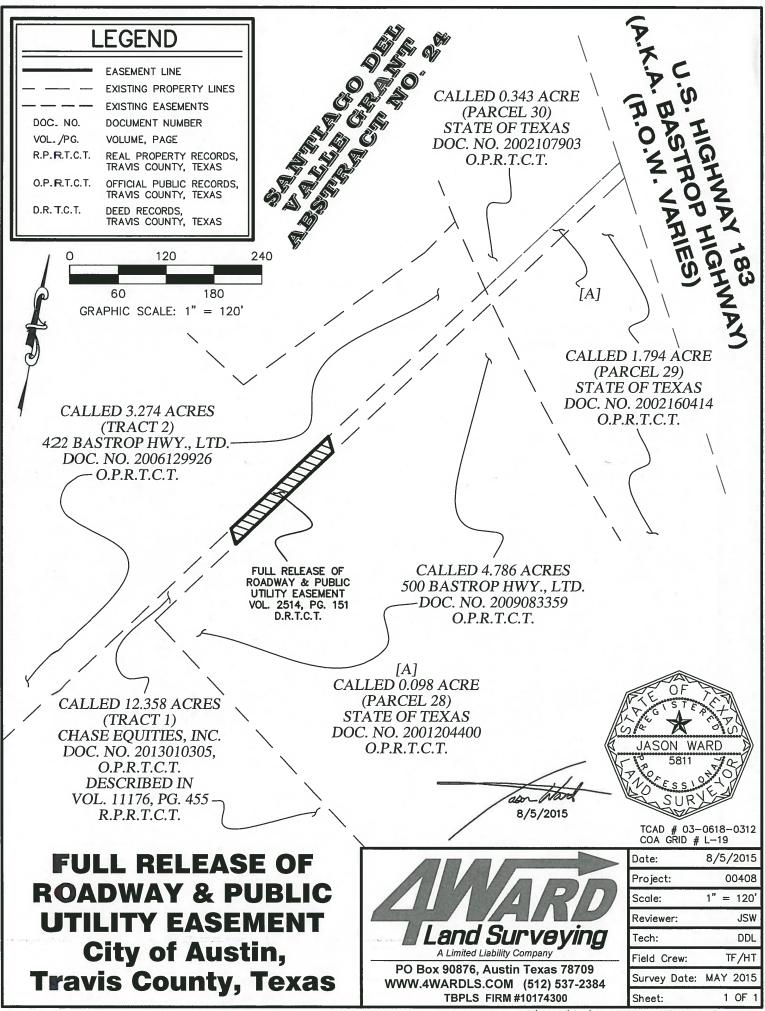

A request has been received for a vacation of: Part 1: a portion of a ROW dedicated by Document recorded in Vol. 2502, Pg. 69, TCDR and Part 2: a portion of a ROW dedicated by Document recorded in Vol. 2514, Pg. 151, TCDR.

Part 1 and Part 2 are out of a 12.358 acre tract, located in the Santiago Del Valle Grant, Abstract No. 24. (Adjacent to 500 Bastrop Hwy.).

Please review this request and return your comments to Betty Nguyen (974-7196), email address: <u>landmanagement@austintexas.gov</u> or Fax: 974-7088. Physical address: Office of Real Estate Services, 505 Barton Springs Road, Suite 1350. Due Date: **September 22, 2015.** 