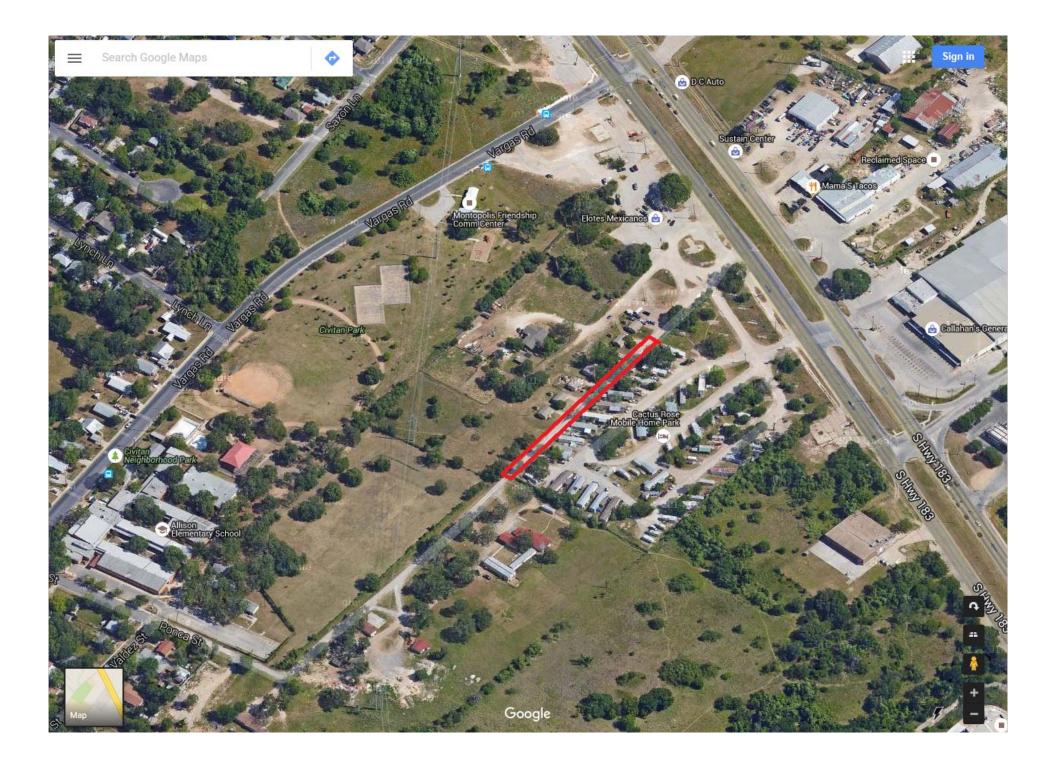

# MEMORANDUM

- **TO:** Joana Perez, Urban Transportation Commission Coordinator Austin Transportation Department
- FROM: Eric J. Hammack, Real Estate Supervisor Land Management Section Office of Real Estate Services
- DATE: January 6<sup>th</sup>, 2016
- **SUBJECT:** F#9575-1509. Vacation of a portion of right-of-way located between southbound Highway 183 and Ponca Street, immediately south of Vargas Road.

Attached are the departmental comments and other information pertinent to the referenced right-of-way vacation. The area being requested for vacation will be used as part of a site re-development of the adjoining property. All affected departments and private utility franchise holders have reviewed this request and recommend approval, subject to area being retained as a public utility easement.

A request has been received for a vacation of: Part 1: a portion of a ROW dedicated by Document recorded in Vol. 2502, Pg. 69, TCDR and Part 2: a portion of a ROW dedicated by Document recorded in Vol. 2514, Pg. 151, TCDR.

Part 1 and Part 2 are out of a 12.358 acre tract, located in the Santiago Del Valle Grant, Abstract No. 24. (Adjacent to 500 Bastrop Hwy.).

Please review this request and return your comments to Betty Nguyen (974-7196), email address: <u>landmanagement@austintexas.gov</u> or Fax: 974-7088. Physical address: Office of Real Estate Services, 505 Barton Springs Road, Suite 1350. Due Date: **September 22, 2015.** 