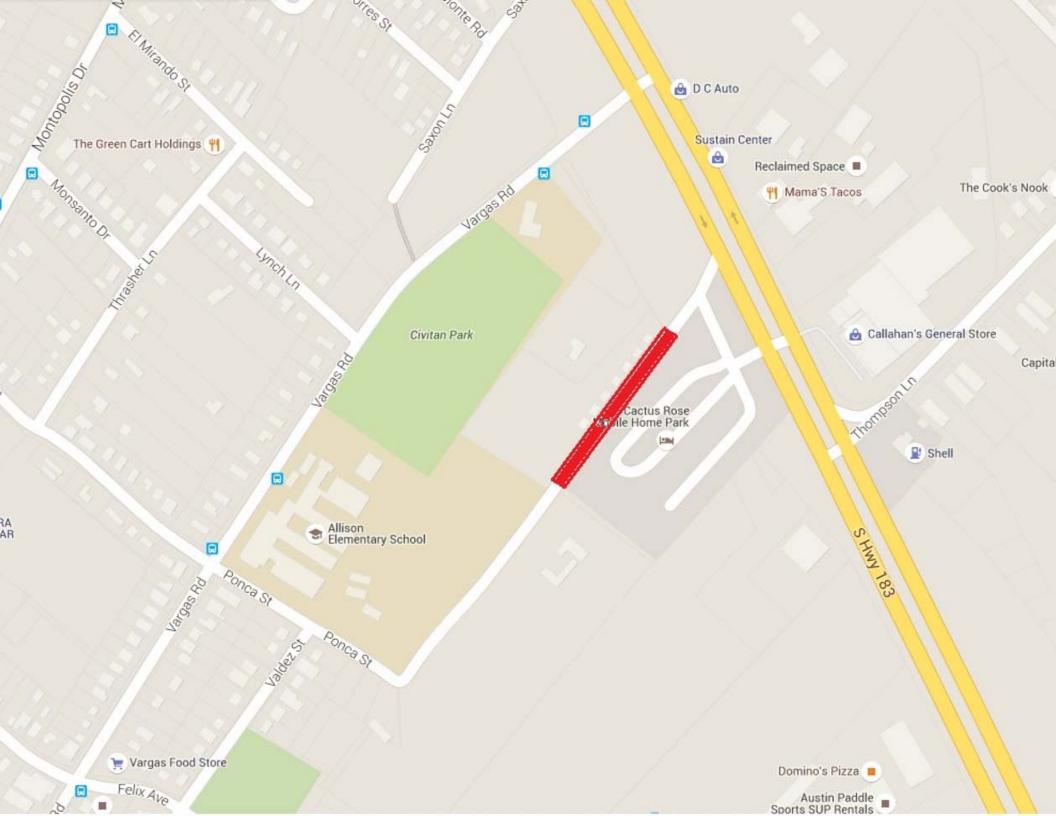

# MEMORANDUM

- **TO:** Joana Perez, Urban Transportation Commission Coordinator Austin Transportation Department
- FROM: Eric J. Hammack, Real Estate Supervisor Land Management Section Office of Real Estate Services
- DATE: January 6<sup>th</sup>, 2016
- **SUBJECT:** F#9575-1509. Vacation of a portion of right-of-way located between southbound Highway 183 and Ponca Street, immediately south of Vargas Road.

Attached are the departmental comments and other information pertinent to the referenced right-of-way vacation. The area being requested for vacation will be used as part of a site re-development of the adjoining property. All affected departments and private utility franchise holders have reviewed this request and recommend approval, subject to area being retained as a public utility easement.

A request has been received for a vacation of: Part 1: a portion of a ROW dedicated by Document recorded in Vol. 2502, Pg. 69, TCDR and Part 2: a portion of a ROW dedicated by Document recorded in Vol. 2514, Pg. 151, TCDR.

Part 1 and Part 2 are out of a 12.358 acre tract, located in the Santiago Del Valle Grant, Abstract No. 24. (Adjacent to 500 Bastrop Hwy.).

Please review this request and return your comments to Betty Nguyen (974-7196), email address: <u>landmanagement@austintexas.gov</u> or Fax: 974-7088. Physical address: Office of Real Estate Services, 505 Barton Springs Road, Suite 1350. Due Date: **September 22, 2015.** 