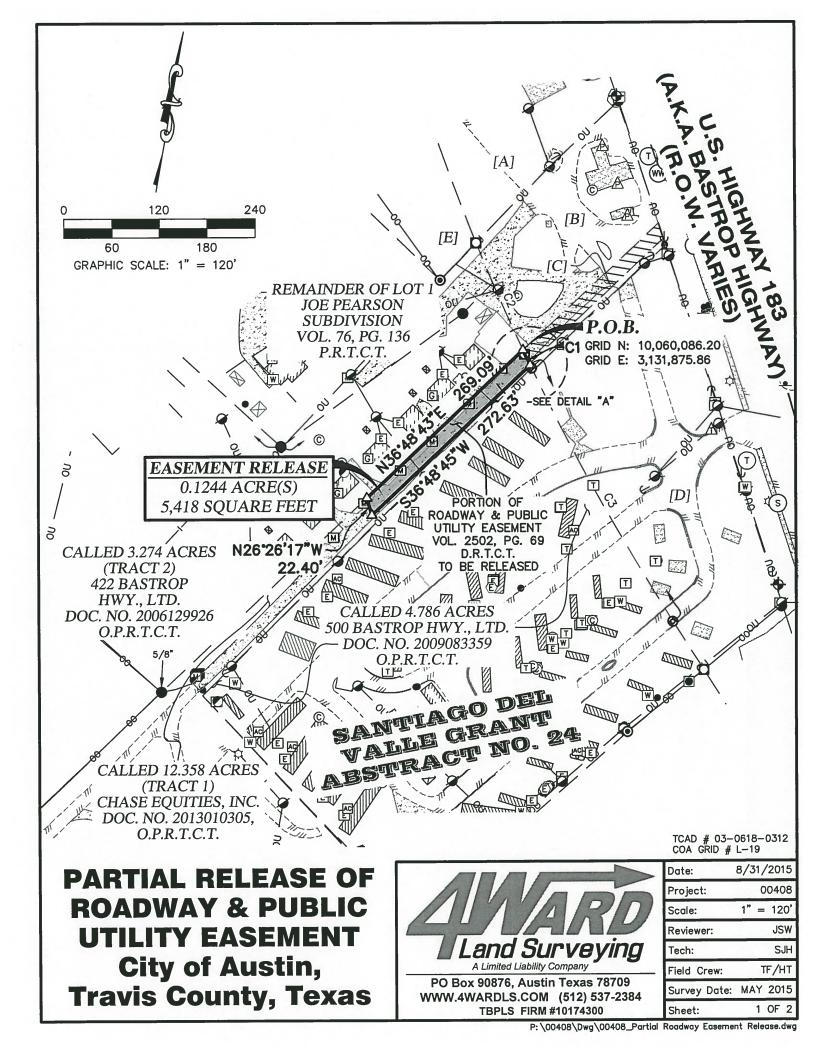

A request has been received for a vacation of: Part 1: a portion of a ROW dedicated by Document recorded in Vol. 2502, Pg. 69, TCDR and Part 2: a portion of a ROW dedicated by Document recorded in Vol. 2514, Pg. 151, TCDR.

Part 1 and Part 2 are out of a 12.358 acre tract, located in the Santiago Del Valle Grant, Abstract No. 24. (Adjacent to 500 Bastrop Hwy.).

Please review this request and return your comments to Betty Nguyen (974-7196), email address: <u>landmanagement@austintexas.gov</u> or Fax: 974-7088. Physical address: Office of Real Estate Services, 505 Barton Springs Road, Suite 1350. Due Date: **September 22, 2015.** 

Re: Easement Release for Right-of-way Vacation Application 500 Bastrop Hwy Austin, TX

Dear Mr. Hammack:

On behalf of our client, Oden Hughes, LLC, Jones & Carter, Inc. is requesting the release of two easement documents that contains language granting a right-of-way to the public. The easements were granted as separate instruments prior to the tract being annexed into the City of Austin. The tract has never been platted and the owner has been paying taxes on the property. From site conditions, it appears the easement was initiated to provide access to adjoining properties on the flag portion of the tract when adjoining properties were sold. The easement recorded in Vol. 4502, Pg. 69 was the initial easement, then Vol. 4512, Pg. 151 was also recorded to extend the easement further into the flag portion of the tract. The tract was never platted and the land contained within the easement was never paved; the only improvement appears to be gravel base material to allow access to the residence on this tract and to the adjoining property which contains several small cottages.

# PARTIAL RELEASE OF ROADWAY & PUBLIC UTILITY EASEMENT City of Austin, Travis County, Texas

JASON WARE

[A] CALLED 0.883 ACRE (PARCEL 24) STATE OF TEXAS DOC. NO. 2006099915 O.P.R.T.C.T.

[B] CALLED 0.827 ACRE (PARCEL 26) STATE OF TEXAS DOC. NO. 2001092573 O.P.R.T.C.T.

#### [C] CALLED 0.098 ACRE (PARCEL 28) STATE OF TEXAS DOC. NO. 2001204400 O.P.R.T.C.T.

[D] CALLED 1.794 ACRE (PARCEL 29) STATE OF TEXAS DOC. NO. 2002160414 O.P.R.T.C.T.

> [E] REMAINDER OF LOT "B" EL-JAY VOL. 59, PG. 61 P.R.T.C.T.