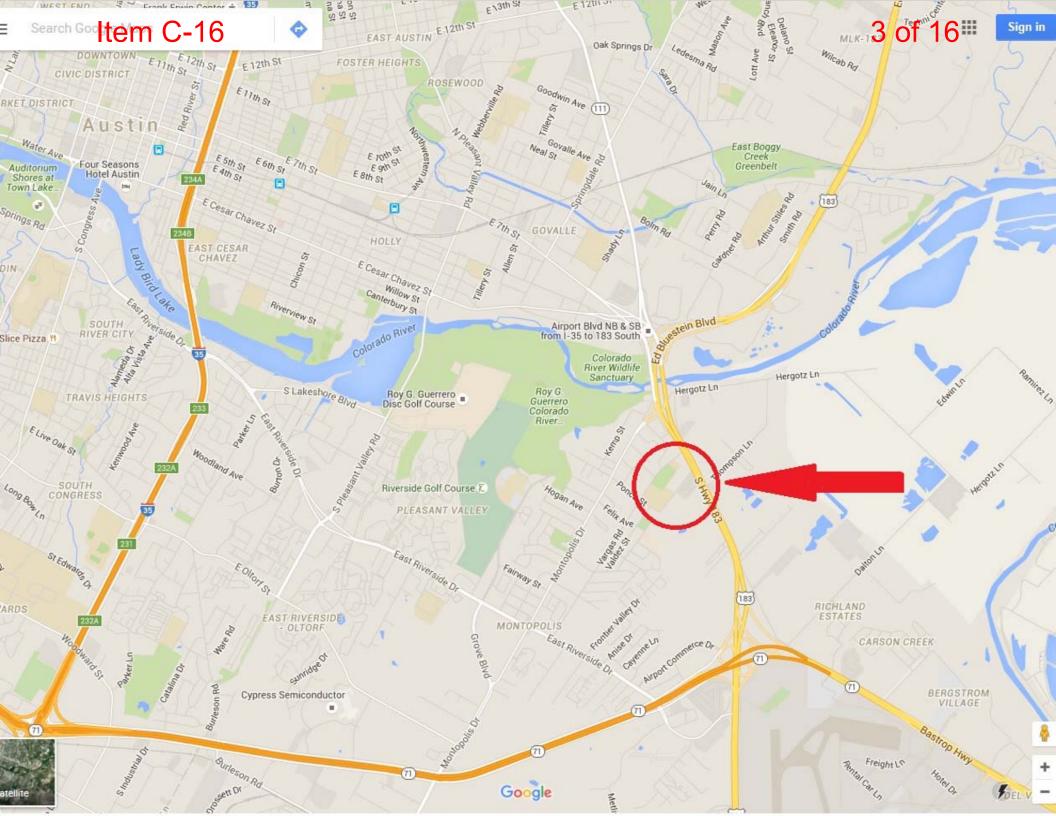

**SUBJECT:** F#9575-1509. Vacation of a portion of right-of-way located

between southbound Highway 183 and Ponca Street,

immediately south of Vargas Road.

Attached are the departmental comments and other information pertinent to the referenced right-of-way vacation. The area being requested for vacation will be used as part of a site re-development of the adjoining property. All affected departments and private utility franchise holders have reviewed this request and recommend approval, subject to area being retained as a public utility easement.