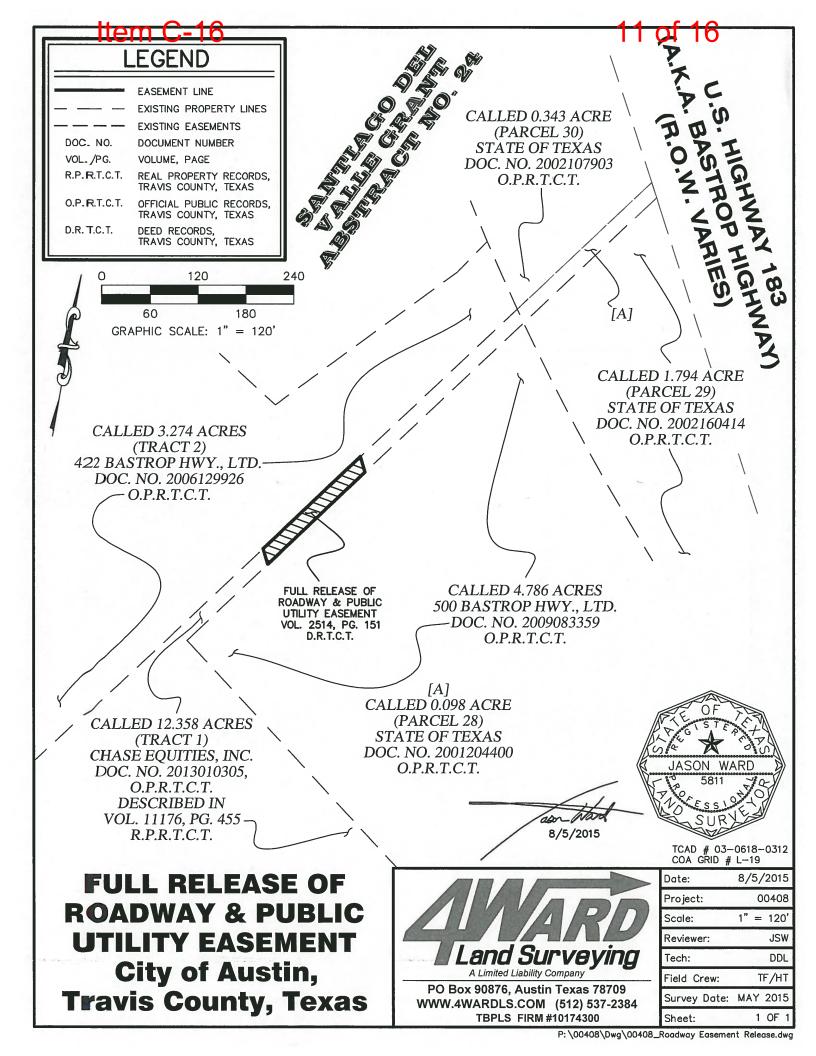

**SUBJECT:** F#9575-1509. Vacation of a portion of right-of-way located

between southbound Highway 183 and Ponca Street,

immediately south of Vargas Road.

Attached are the departmental comments and other information pertinent to the referenced right-of-way vacation. The area being requested for vacation will be used as part of a site re-development of the adjoining property. All affected departments and private utility franchise holders have reviewed this request and recommend approval, subject to area being retained as a public utility easement.

#### **MEMORANDUM**

Case No.: 9575-1509 Date: September 8, 2015 SUBJECT: **ROW VACATION** AT&T ( ) Lucy Cabading **PARD** ( ) Marilyn Lamensdorf ( ) Melody Giambruno **Austin Energy** ( ) David Marquez PDRD (LUR-Engineering) **Austin Transportation Director** ( ) Rob Spillar ( ) Sangeeta Jain PDRD (LUR-Transportation) ( ) Angela Baez **Austin Water** ( ) Mark Walters PDRD (N'borhood Planning) ( ) Roberto Gonzalez **Capital Metro** ( ) Humberto Rey PDRD (Urban Design) ( ) Carlos Dematos CTM - GAATN ( ) Wendy Rhoades PDRD (Zoning Review) ( ) Milissa Warren **EMS** ( ) David Boswell PWD - Office of City Eng'r ( ) David Brietzke ( ) Nadia Barrera Fire PWD (connectivity) ( ) Scott Cunningham ( ) Scott Wratten Time Warner Google ( ) Luis Mata ( ) Katina Bohrer **Grande Communication** WPD (Engineering) ( ) Mike Turner **Austin Resource Recovery** ( ) Bruna Quinonez **Code Compliance** ( ) Christian Barraza **Texas Gas** A request has been received for a vacation of: Part 1: a portion of a ROW dedicated by Document recorded in Vol. 2502, Pg. 69, TCDR and Part 2: a portion of a ROW dedicated by Document recorded in Vol. 2514, Pg. 151, TCDR. Part 1 and Part 2 are out of a 12.358 acre tract, located in the Santiago Del Valle Grant, Abstract No. 24. (Adjacent to 500 Bastrop Hwy.). Please review this request and return your comments to Betty Nguyen (974-7196), email address: landmanagement@austintexas.gov or Fax: 974-7088. address: Office of Real Estate Services, 505 Barton Springs Road, Suite 1350. Due Date: September 22, 2015. APPROVAL: YES Yes, Subj. to Reqm't Comments: Imagine Austin Comprehensive Plan - - - (CITY OF AUSTIN REVIEWERS ONLY): Please also review the Vacation request based on the Priority Programs and policy directives set forth in the Imagine Austin Comprehensive Plan (page 186). Comments: \_\_\_\_