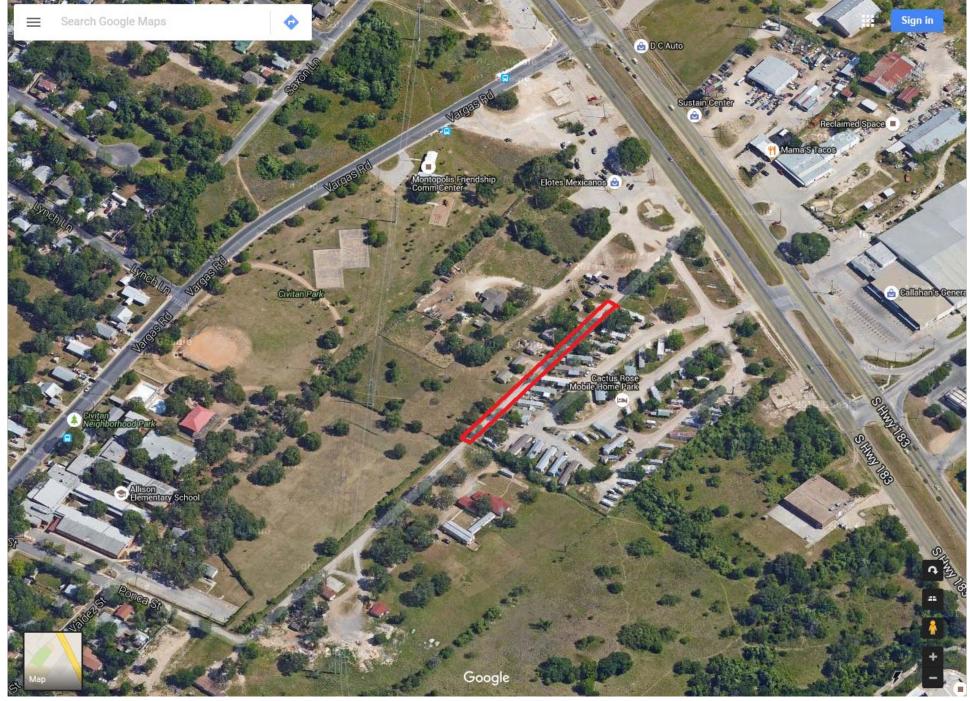

**SUBJECT:** F#9575-1509. Vacation of a portion of right-of-way located

between southbound Highway 183 and Ponca Street,

immediately south of Vargas Road.

Attached are the departmental comments and other information pertinent to the referenced right-of-way vacation. The area being requested for vacation will be used as part of a site re-development of the adjoining property. All affected departments and private utility franchise holders have reviewed this request and recommend approval, subject to area being retained as a public utility easement.