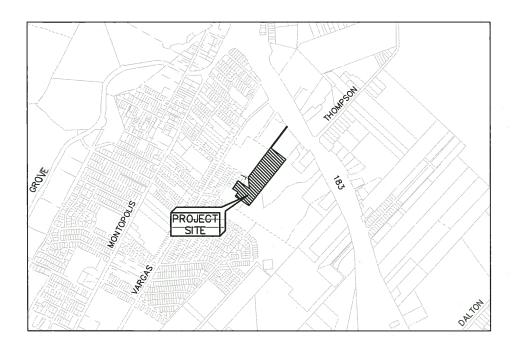

**SUBJECT:** F#9575-1509. Vacation of a portion of right-of-way located

between southbound Highway 183 and Ponca Street,

immediately south of Vargas Road.

Attached are the departmental comments and other information pertinent to the referenced right-of-way vacation. The area being requested for vacation will be used as part of a site re-development of the adjoining property. All affected departments and private utility franchise holders have reviewed this request and recommend approval, subject to area being retained as a public utility easement.