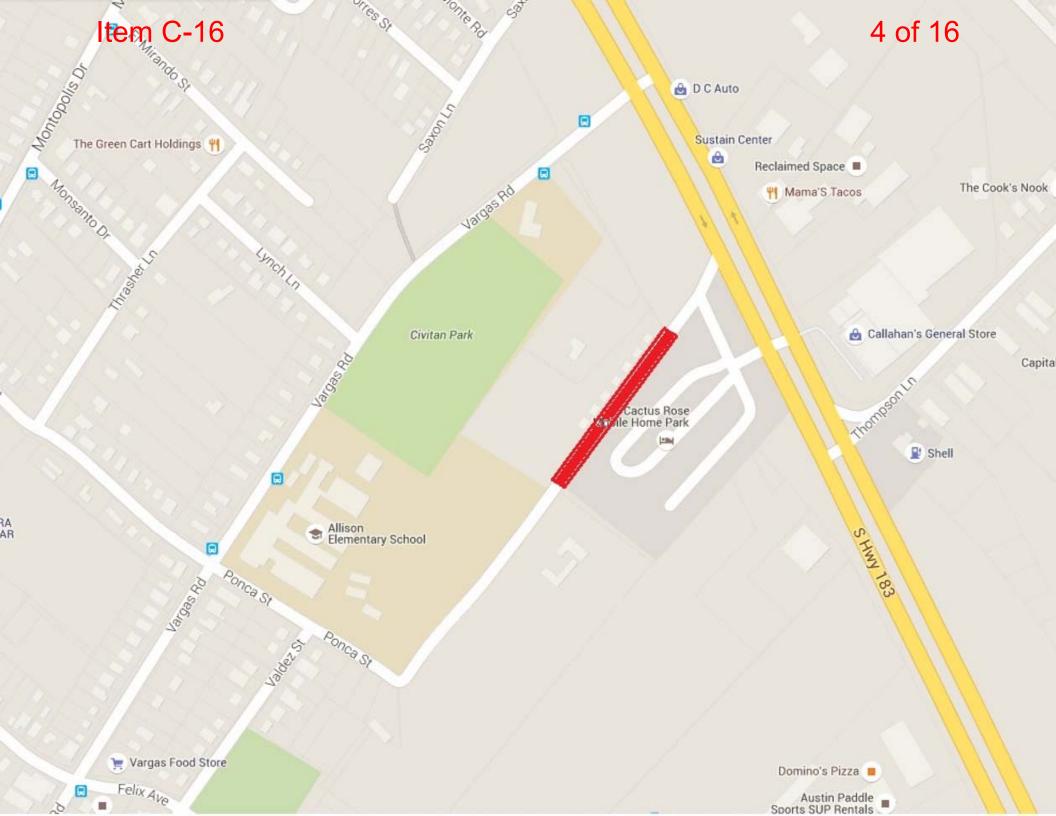

**SUBJECT:** F#9575-1509. Vacation of a portion of right-of-way located

between southbound Highway 183 and Ponca Street,

immediately south of Vargas Road.

Attached are the departmental comments and other information pertinent to the referenced right-of-way vacation. The area being requested for vacation will be used as part of a site re-development of the adjoining property. All affected departments and private utility franchise holders have reviewed this request and recommend approval, subject to area being retained as a public utility easement.