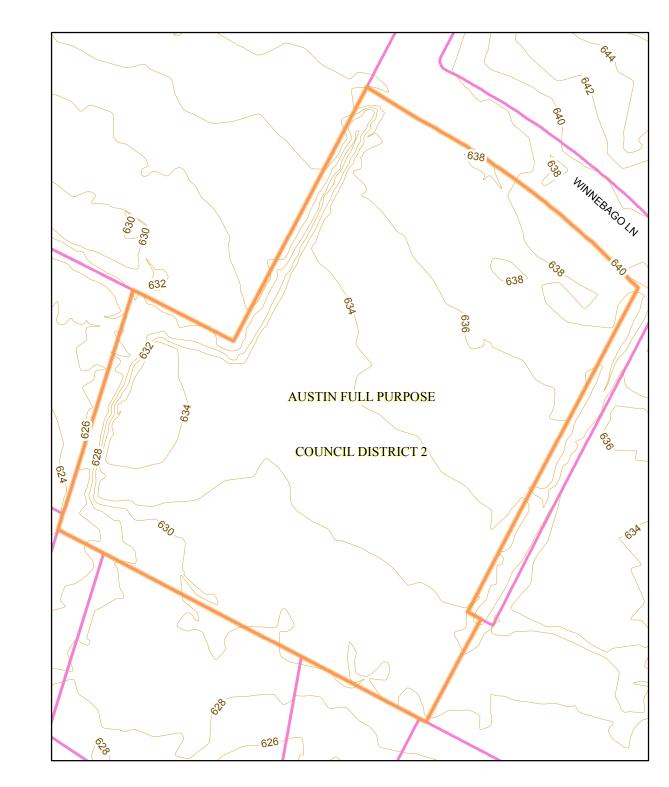

Property at 4711 Winnebago Ln showing Contour Lines at 2 foot intervals

Contour Lines
4711 Winnebago Ln
TCAD Parcels

This product is for informational purposes and may not have been prepared for or be suitable for legal, engineering, or surveying purposes. It does not represent an on-the-ground survey and represents only the approximate relative location of property boundaries.

This product has been produced by the Office of Real Estate Services for the sole purpose of geographic reference. No warranty is made by the City of Austin regarding specific accuracy or completeness.

Produced by CBoas, 8/25/2015