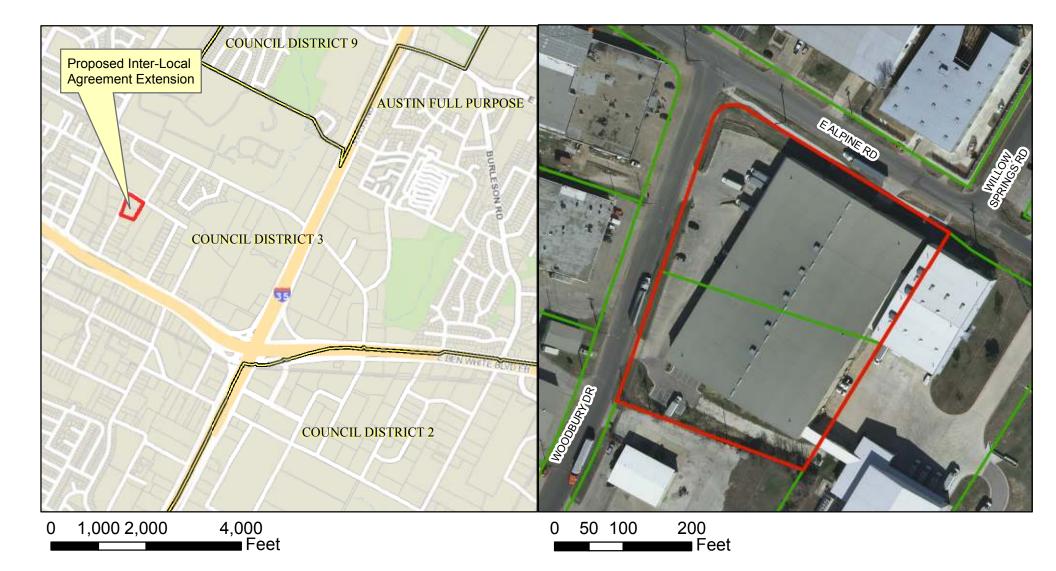

## Proposed Inter-Local Agreement Extension at 3701 Woodbury Dr

This product is for informational purposes and may not have been prepared for or be suitable for legal, engineering, or surveying purposes. It does not represent an on-the-ground survey and represents only the approximate relative location of property boundaries.

Produced by CBoas, 12/31/2015

3701 Woodbury Dr

2012-13 Aerial Imagery, City of Austin