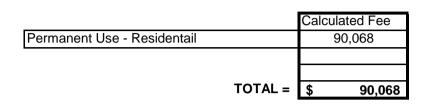

## ATTACHMENT "A" - M.O.U. MITIGATION FEES CALCULATION WORKSHEET - SUMMARY

Project: 183 S. Utility Relocaions - Package 12, Boggy Creek to Bolm Rd.

MOU # 16-002

| Permanent Use Agreement - Residential |             | Project: 183 S. Utility Relocaions - Package 12, Boggy Creek to Bolm Rd. |        |   |
|---------------------------------------|-------------|--------------------------------------------------------------------------|--------|---|
| Land Value of Park (\$):              | \$1,773,440 | MOU #                                                                    | 16-002 | 0 |
| Size of park (acres):                 | 66.1        |                                                                          |        |   |
| Value per Acre (\$):                  | \$26,830    | Land Value divided by Size of Park                                       |        |   |
| Requested Area (acres):               | 3.357       | Submitted by Requesting Department/Entity                                |        |   |
| Final Mitigation Value (\$):          | \$90,068    | Requested Area multiplied by the Value per Acre                          |        |   |