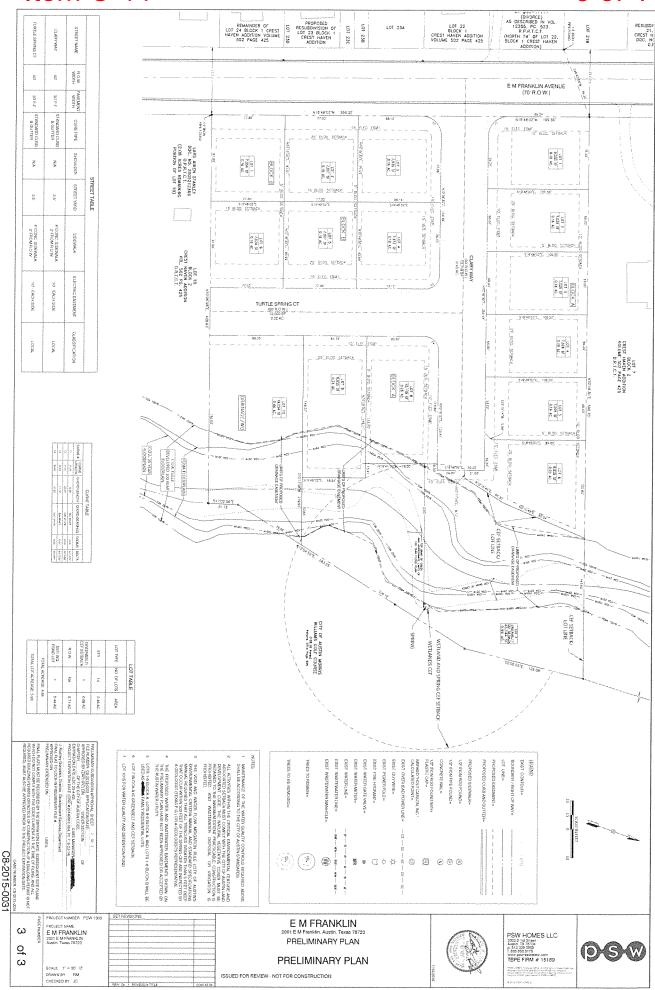

## SUBDIVISION REVIEW SHEET

**CASE NO.:** C8-2015-0031 **P.C DATE:** March 22, 2016

**SUBDIVISION NAME:** E M Franklin Preliminary Plan

**AREA:** 4.64 acres **LOTS**: 16

**APPLICANT:** EM Franklin GP, LLC **AGENT:** PSW Homes, LLC

(Casey Giles)

**ADDRESS OF SUBDIVISION: 2001 E M Franklin** 

GRIDS: L23 COUNTY: Travis

**WATERSHED:** Tannehill Branch **JURISDICTION:** Full Purpose

**EXISTING ZONING: SF-3-NP** 

PROPOSED LAND USE: Residential

**<u>DEPARTMENT COMMENTS</u>**: The request is for the approval of the E M Franklin Preliminary Plan consisting of 16 lots on 4.64 acres. The applicant proposes to subdivide the property into a 16 lot subdivision for residential use on 4.64 acres.