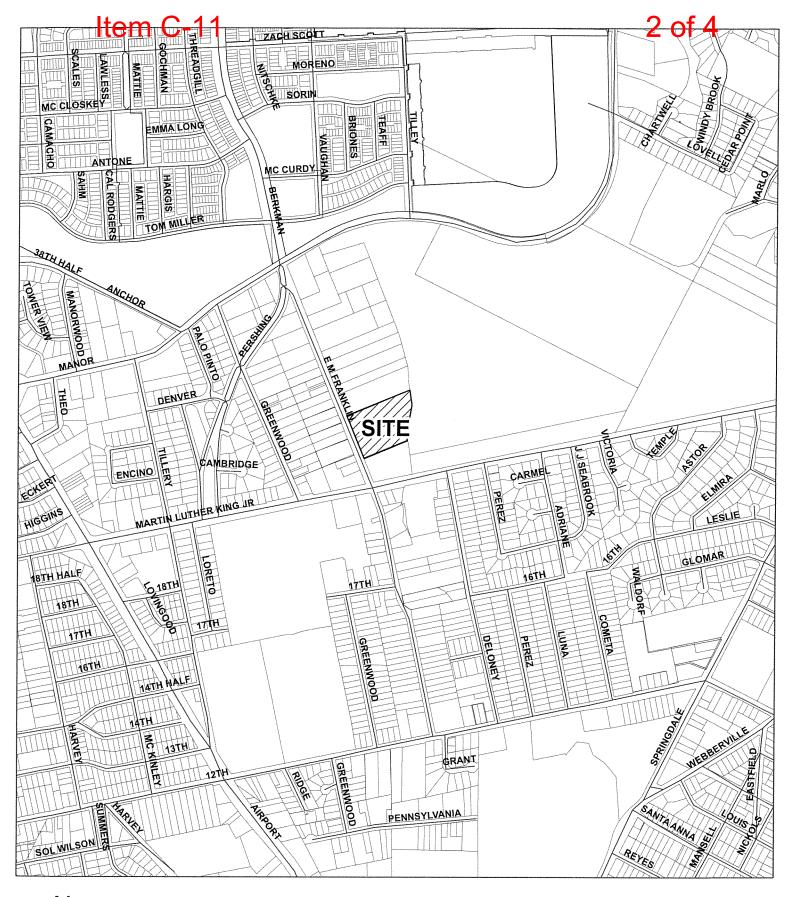

## SUBDIVISION REVIEW SHEET

**CASE NO.:** C8-2015-0031 **P.C DATE:** March 22, 2016

**SUBDIVISION NAME:** E M Franklin Preliminary Plan

**AREA:** 4.64 acres **LOTS**: 16

**APPLICANT:** EM Franklin GP, LLC **AGENT:** PSW Homes, LLC

(Casey Giles)

**ADDRESS OF SUBDIVISION: 2001 E M Franklin** 

GRIDS: L23 COUNTY: Travis

**WATERSHED:** Tannehill Branch **JURISDICTION:** Full Purpose

**EXISTING ZONING: SF-3-NP** 

PROPOSED LAND USE: Residential

**<u>DEPARTMENT COMMENTS</u>**: The request is for the approval of the E M Franklin Preliminary Plan consisting of 16 lots on 4.64 acres. The applicant proposes to subdivide the property into a 16 lot subdivision for residential use on 4.64 acres.