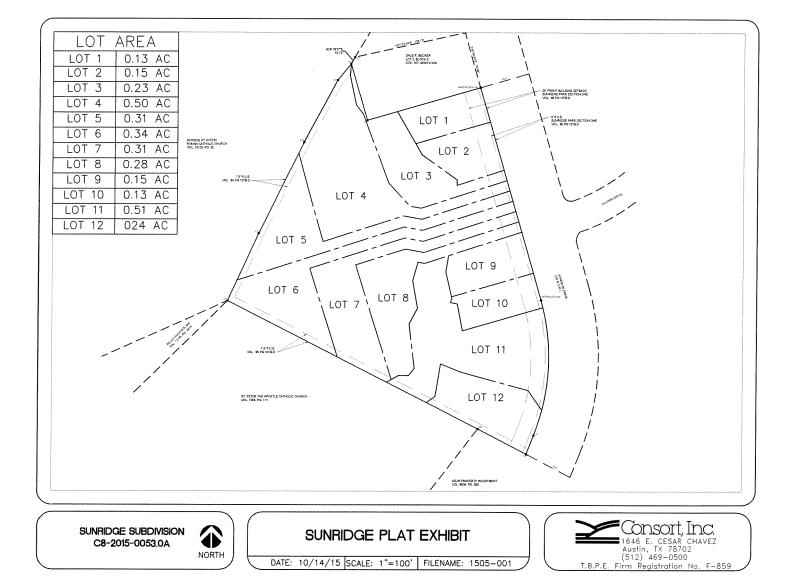

### SUBDIVISION REVIEW SHEET

**CASE NO.:** C8-2015-0053.0A

**<u>P.C. DATE</u>**: April 26, 2016

**SUBDIVISION NAME:** Sunridge Park Section One Lot 1 Block E; Resubdivision

**AREA**: 3.29

LOT(S): 12

**OWNER/APPLICANT**: (John & Lisa Marie Gyori)

**SIDEWALKS**: Sidewalks will be provided on the subdivision side of Sunridge Parkway.

**DEPARTMENT COMMENTS:** The request is for approval of the above referenced resubdivision. The proposed plat is composed of 12 lots on 3.29 acres. The lots will take access of Sunridge Drive and flag lots will utilize joint access. The City of Austin will provide all utilities. The developer will be responsible for all costs associated with any required improvements. Parkland dedication requirements have been satisfied by payment of fees in lieu of land dedication.