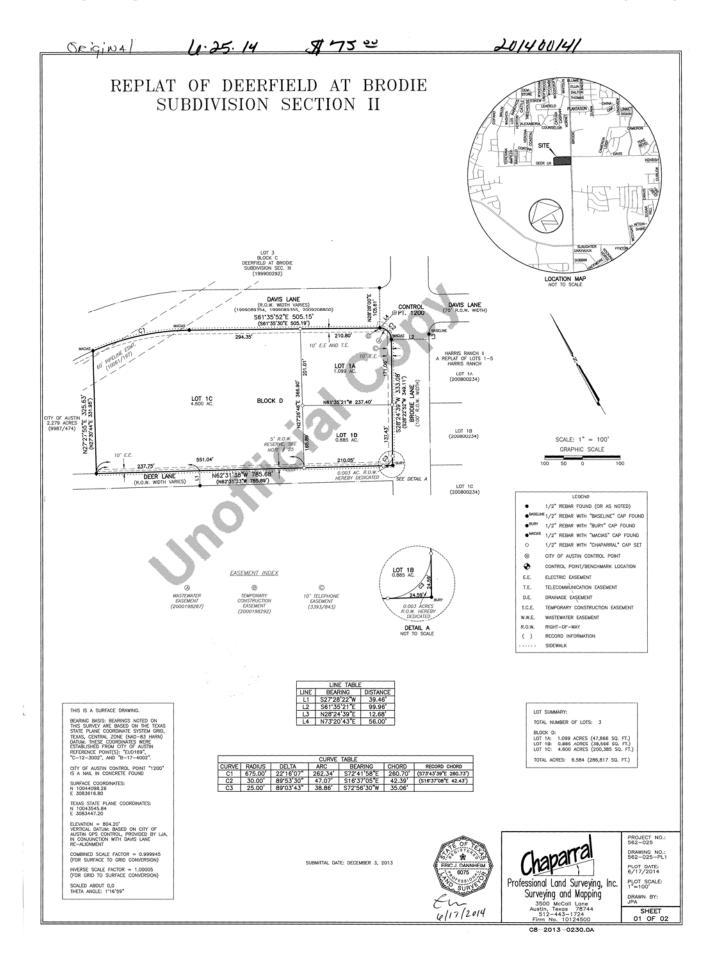

#### REPLAT OF DEERFIELD AT BRODIE SUBDIVISION SECTION II

KNOW ALL MEN BY THE PRESENTS:

THAT W. W. DEEPFELD, LTD., BEING OWNER OF A PORTION OF LOT 1, BLOCK O, DEEPFELD AT BEDGE SUBDANSECTION II, A SUBDANSON IN TRAVES COUNTY, TEXAS, ACCORDING TO THE MAP OR THE PRESEND RECORDING TO THE MAP OR THE PRESEND THE PRESENCE T

DO HERBBY REPLAT 6.587 ACRES PURSUANT TO CHAPTER 212 OF THE LOCAL GOVERNMENT CODE, IN ACCORDANCE WITH THE MAP OR PLAT ATTACHED HERETO, TO BE KNOWN AS:

REPLAT OF DEERFIELD AT BRODIE SUBDIVISION SECTION II

COUNTY CLERK, TRAVIS COUNTY, TEXAS DANA DEBEAUVOIR

GENERAL NOTES:

- NO LOT WILL BE OCCUPIED UNTIL THE STRUCTURE IS CONNECTED TO THE CITY OF AUSTIN WATER AND WASTEWATER SYSTEM.
- 2. THE WAITER AND WASTEWATER UTILITY SYSTEM SERVING THIS SUBDIVISION MUST BE IN ACCORDANCE WITH THE CITY OF AUSTIN UTILITY DESIGN CRITERIA. THE WAITER AND WASTEWATER UTILITY PLAN MUST BE REVIEWED AND APPROVED BY THE AUSTIN WARE UTILITY. ALL WAITER AND WASTEWATER CONSTRUCTION MUST BE INSPECTED BY THE CITY OF AUSTIN. THE LANDOWNER MUST PAY THE CITY INSPECTION FEE WITH THE UTILITY CONSTRUCTION.
- FACILITIES FOR OFF-STREET LOADING AND UNLOADING SHALL BE PROVIDED FOR ALL NON-RESIDENTIAL USES
  AND SHALL BE BUILT TO CITY OF AUSTIN STANDARDS.
- ALL STREETS, DRAINAGE, SIDEWALKS, WATER AND WASTEWATER LINES, AND EROSION CONTROLS SHALL BE CONSTRUCTED AND INSTALLED TO CITY OF AUSTIN STANDARDS.
- PRIOR TO CONSTRUCTION ON THIS SUBDIVISION, DRAINAGE PLANS WILL BE SUBMITTED TO THE CITY OF AUSTIN FOR RENEW, RAINFALL RUN-OFF SHALL BE HELD TO THE AMOUNT EXISTING AT UNDEVELOPED STATUS BY PONDING OR OTHER APPROVED METHODS. ALL PROPOSED CONSTRUCTION OR SITE ALTERATION ON THERE LOTS REQUIRES APPROVAL OF A DEVELOPMENT FERMIT.
- NO BUILDINGS, FENCES, LANDSCAPING OR OTHER OBSTRUCTIONS ARE PERMITTED IN DRAINAGE EASEMENTS EXCEPT AS APPROVED BY THE CITY OF AUSTIN OR TRAVIS COUNTY.
- PROPERTY CWINERS SHALL PROVIDE FOR ACCESS TO DRAINAGE EASEMENTS AS MAY BE NECESSARY AND SHALL NOT PROHIBIT ACCESS BY COVERNMENTAL AUTHORITY.
- B. PUBLIC SIDEMALYS, BULT TO CITY OF JUSTIM STANDARDS, ARE REQUIRED ALONG THE FOLLOWING STREETS AND AS SHOWN, BY A DOTTED LINE ON THE FACE OF THE PLAT; BRODIE LANE, DEER LANE, AND DAVIS LANE, THESE SIDEMALYS SHALL BE IN PLACE PROR TO THE COT BEING OCCUPIED, FAULRET TO CONSTRUCT THE REQUIRED SIDEMALYS MAY RESULT IN THE WITHFULDING OF CERTIFICATES OF OCCUPIANCY, BUILDING PERMITS, OR UTILITY CONNECTIONS "BY THE COVERNMEN BOOT OR UTILITY COMPARY.
- 9. THE OWNER OF THIS SUBDIVISION, AND HIS OR HER SUCCESSORS AND ASSIGNS, ASSUMES RESPONSIBILITY FOR FURNISHED FOR CONSTRUCTION OF SUDDIVISION BUTTOVICHOTES WHICH COMPREY WITH APPLICUALE CODES AND REQUIREDATES OF THE CITY OF AUSTIN. THE COMMEN UNDERSTANDS AND ADMINISHEDEDS THAT PLAY UNCTION OR REPLATING MAY BE REQUIRED, AT THE OWNER'S SOLE EMPENSE, IF PLANS TO CONSTRUCT HIS SUBDIVISION DO NOT COMPLY WITH SUCH CODES AND REQUIREDENTS.
- PRIOR TO CONSTRUCTION, EXCEPT DETACHED SINGLE FAMILY ON ANY LOT IN THIS SUBDIVISION, A SITE DEVELOPMENT PERMIT MUST BE OBTAINED FROM THE CITY OF AUSTIN.
- 11. ALL DRAINAGE EASEMENTS ON PRIVATE PROPERTY SHALL BE MAINTAINED BY THE PROPERTY OWNER OR
- 12. BUILDING SETBACK LINES SHALL BE IN CONFORMANCE WITH CITY OF AUSTIN ZONING ORDINANCE
- 13. ALL SIGNS SHALL COMPLY WITH THE CITY OF AUSTIN ORDINANCE.
- 14. DEVELOPMENT OF THIS LOT IS HEREBY RESTRICTED TO USES OTHER THAN RESIDENTIAL USES.
- 15. ANY RELOCATION OF ELECTRIC FACILITIES SHALL BE AT OWNER'S EXPENSE.
- 16. EROSION/SEDIMENTATION CONTROLS ARE REQUIRED FOR ALL CONSTRUCTION ON EACH LOT.
- 17. NO FISCAL OR SPECIAL ASSESSMENTS SHALL BE REQUIRED IN CONNECTION WITH THE CONSTRUCTION OR EXTENSION OF DAYS LANE AS PER THE AMENDED AND RESTATED COMPROMISE SETTLEMENT AGREEMENT (NO. 96-13413).
- AUSTIN ENERGY HAS THE RIGHT TO PRUNE AND/OR REMOVE TREES, SHRUBBERY AND OTHER OBSTRUCTIONS TO THE EXTENT NECESSARY TO KEEP THE EASEMENTS CLEAR, AUSTIN ENERGY WILL PERFORM ALL TREE WORK IN COMPULANCE WITH THE CITY OF AUSTIN LAND DEVICE/PMENT CODE.
- 19. THE OWNER/DEVELOPER OF THIS SUBDIVISION/LOT SHALL PROVIDE AUSTIN ENERGY WITH ANY EASEMENT AND/OR ACCESS REQUIRED, IN ADDITION TO THOSE INDICATED, FOR THE INSTILLATION AND ONGOING MANITEMANCE OF OVERHEAD AND UNDERGROUND ELECTRIC PACIFIES. THESE EASEMENTS AND/OR ACCESS ARE REQUIRED TO PROVIDE ELECTRIC SERVICE TO THE BULLION AND MLX FOR BE LOCATED SO AS TO CAUSE THE STIET DIS BUT OF COMPANIENCE WITH THE CITY OF AUSTIN LAWS DEVELOPMENT CODE.
- THE OWNER SHALL BE RESPONSIBLE FOR INSTALLATION OF TEMPORARY EROSION CONTROL, REVEGETATION AND TREE PROTECTION. IN ADDITION, THE OWNER SHALL BE RESPONSIBLE FOR ANY INTIMA. TREE PRUNING AND TREE REMOVAL THAT IS WHITHIN THE FET OF THE CONTROL THAT OF THE PROVIDE ALCERTION, PACIFIES DESIDED TO PROVIDE LECETION, PERVICE TO THIS PROJECT. THE OWNER SHALL INCLUDE AUSTIN EMERGY'S WORK WHITH HIE LIMITS OF CONSTRUCTION FOR THE PROJECT.
- 21. THE OWNER OF THE PROPERTY IS RESPONSIBLE FOR MAINTAINING CLEARANCES REQUIRED BY THE NATIO THE UNITED OF THE PROPERTY IS ASSOCIATIONAL SAFETY AND HEALTH ADMINISTRATION (0544) REDULTIONS, CITY OF AUSTIN RULES AND REQULTIONS AND TEXAS STATE LWAS PERFAHENCE TO CLARANCES HAVE MORNING IN CLOSE PROMINITY TO OVERHEAD POWER LUNES AND EXPONENTY TO OVERHEAD POWER LUNES AND EXPONENTY. AUSTIN DESIGN WHEN WITHOUT HENDER ELECTRIC SCHOOLS UNLESS REQUIRED GLEANANCES ARE MAINTAINED. ALL COSTS NOUTRED BECAUSE OF FAILURE TO COMPLY WITH THE REQUIRED LOLDHANCES WILL BE CHANGED TO THE OWNER.
- 22, JOINT ACCESS TO BRODIE LANE SHALL BE PROVIDED FOR LOT 1A, 1B, AND 1C.
- 23. BY APPROVING THIS PLAT, THE CITY OF AUSTIN ASSUMES NO OBLIGATION TO CONSTRUCT MAY INFRASTRUCTURE IN CONNECTION WITH THIS SUBDIVISION. ANY SUBDIVISION INFRASTRUCTURE REQUIRED FOR THE DEVELOPMENT OF LOTS HE SUBDIVISION IS THE RESPONSEBLITY OF THE DEVELOPER MAD/OF OWNERS OF THE LOTS BEING OCCUPIED. FAILURE TO CONSTRUCT MAY REQUIRED IMPRISTRUCTURE TO CITY STANDARDS MAY BE JUST CAUSE FOR THE CITY TO DEBY APPLICATIONS FOR CETTAIN DEVELOPMENT PERMITS INCLUDING BUILDING PERMITS, STE PLAN APPROVALS, AND/OR CERTIFICATES OF OCCUPANCY.
- 24. WETLAND MITIGATION PURSUANT TO 25-8-282 WILL BE PROVIDED FOR THE 29,462 SQUARE FOOT WETLAND AND ITS ASSOCIATED BUFFER BY RE-VEGETATING THE PROPOSED DETENTION POND OR OTHER AREA WITH NATIVE PLANTS AND SEEDING IN ACCORDANCE WITH THE CITY SPECIFICATION TIEM 6093.
- 25. IF ADDITIONAL RIGHT-OF-WAY FOR DEER LANE IS REQUIRED, UP TO A 5" WIDTH AS SHOWN, SHALL BE DEDICATED AT NO COST TO THE CITY.