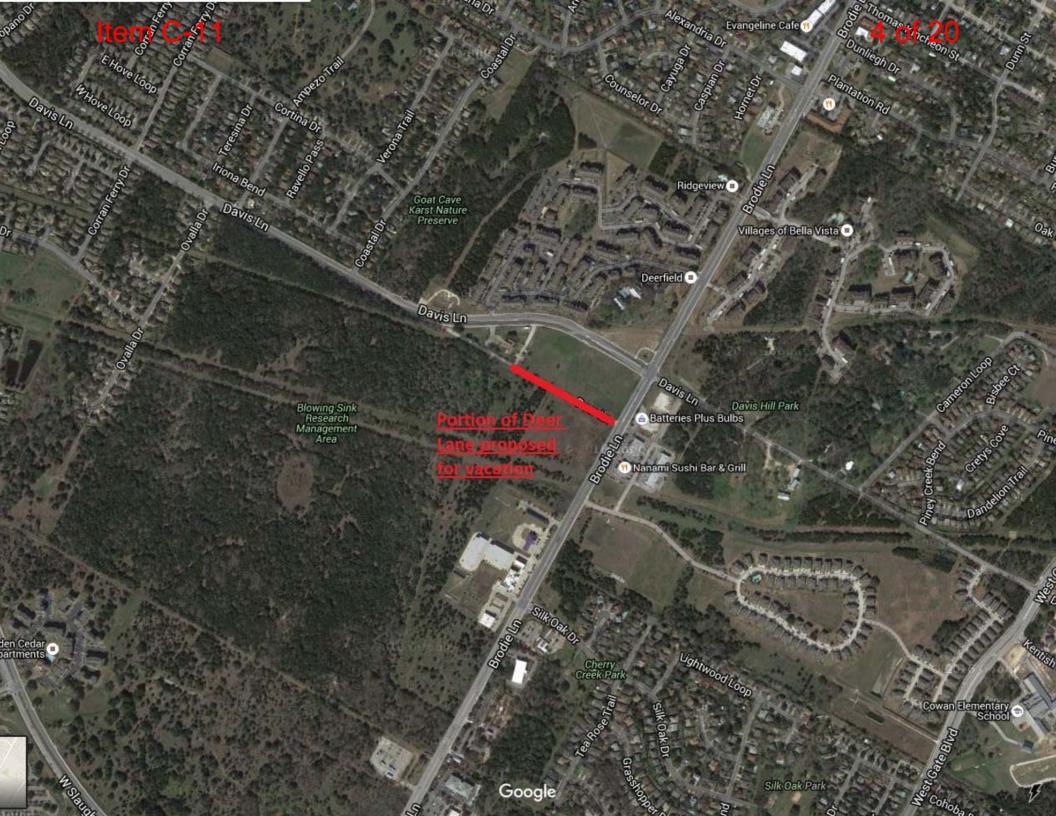

**DATE:** April 26<sup>th</sup>, 2016

**SUBJECT:** F#9609-1510 and F#9610-1510 - Vacation of a portion of

the Deer Lane right-of-way, located between Davis Lane and

Brodie Lane.

Attached are the departmental comments and other information pertinent to the referenced right of way vacation. The area being requested for vacation will be used as part of the abutting property redevelopment. All affected departments and private utility franchise holders have reviewed this request and recommend approval, subject to retention of a public utility easement and a public access easement, and any required utility relocation will occur at developers expense.

Re. Release of R.O.W. Easement, 0.236 & 0.485 Acres Portion of Deer Lane LJA Project No. A205-0402

This letter is submitted with the above referenced Easement Release application.

The existing R.O.W. is a 40' wide R.O.W for Deer Lane at the intersection of Brodie Lane. The applicant owns both tracts of lane on each side of the existing R.O.W. Tract 1 is approximately 31.00 acres owned by 31 Deerfield, Ltd., Document No. 2004019496 OPRTCTx. Tract 2 consists of Lots 1A, 1B and 1C, Block D of the Replat of Deerfield at Brodie Subdivision, Document No. 201400141 OPRTCTx. Lots 1B and 1C are located adjacent to Deer Lane and are owned by W.W. Deerfield, Ltd.

Currently, Deer Lane has been closed to the public with the construction of Davis Lane to the north. The only other property located along Deer Lane is an existing fire station, which now takes access to Davis Lane, and a City parkland / conservation tract, which also takes access to Davis Lane. AFD and the City of Austin have agreed that they do not require this segment of Deer Lane for access to their respective tracts.