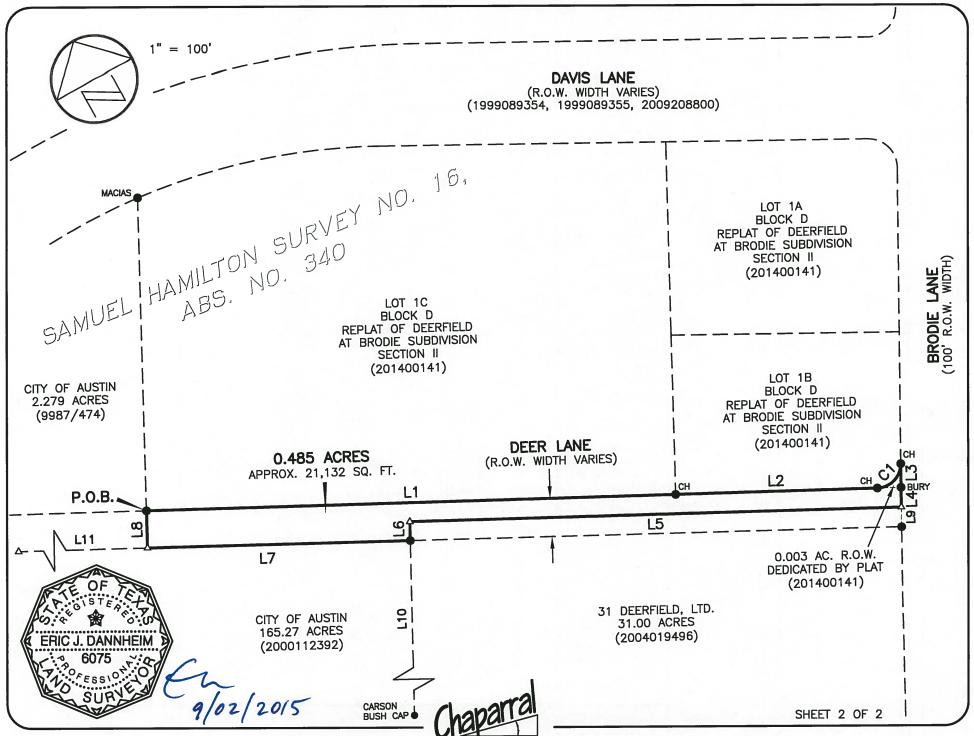

Re. Release of R.O.W. Easement, 0.236 & 0.485 Acres Portion of Deer Lane LJA Project No. A205-0402

This letter is submitted with the above referenced Easement Release application.

The existing R.O.W. is a 40' wide R.O.W for Deer Lane at the intersection of Brodie Lane. The applicant owns both tracts of lane on each side of the existing R.O.W. Tract 1 is approximately 31.00 acres owned by 31 Deerfield, Ltd., Document No. 2004019496 OPRTCTx. Tract 2 consists of Lots 1A, 1B and 1C, Block D of the Replat of Deerfield at Brodie Subdivision, Document No. 201400141 OPRTCTx. Lots 1B and 1C are located adjacent to Deer Lane and are owned by W.W. Deerfield, Ltd.

Currently, Deer Lane has been closed to the public with the construction of Davis Lane to the north. The only other property located along Deer Lane is an existing fire station, which now takes access to Davis Lane, and a City parkland / conservation tract, which also takes access to Davis Lane. AFD and the City of Austin have agreed that they do not require this segment of Deer Lane for access to their respective tracts.