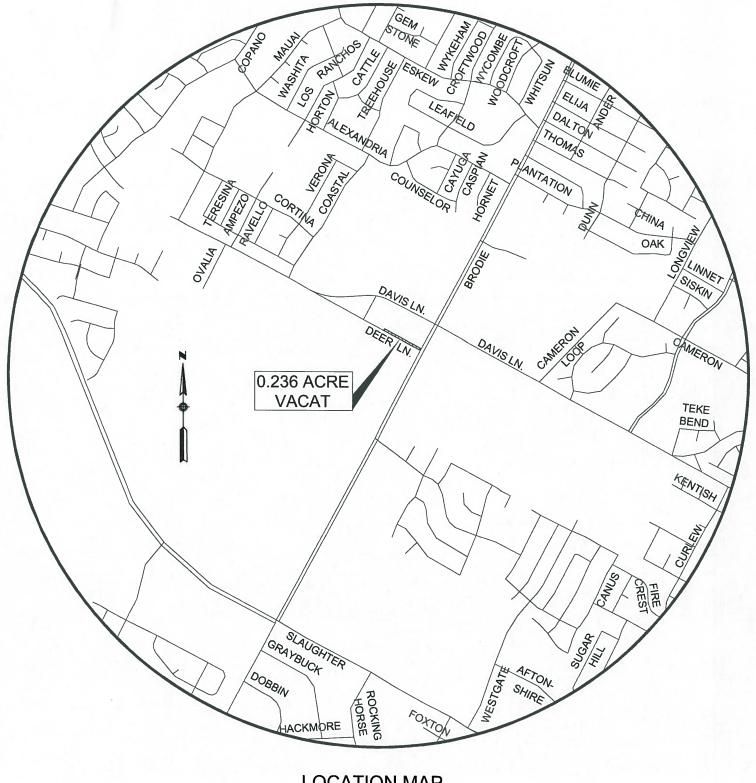

Signed By: Landowner Applicant

Item C-11 9 of 20

LOCATION MAP

GRID NO. D-16, MAPSCO PAGE 642Y & 642Z

ZONING: R.O.W.

R.O.W. VACAT AREA: 0.485 ACRES ON DEER LANE

TRV

201400141