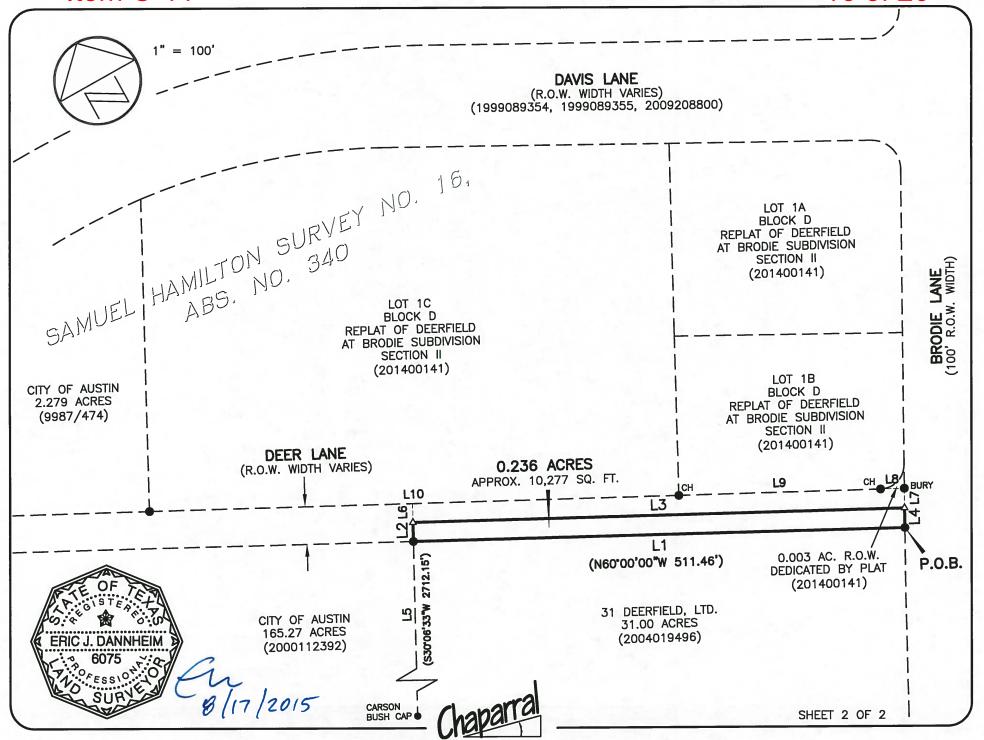

Re. Release of R.O.W. Easement, 0.236 & 0.485 Acres Portion of Deer Lane LJA Project No. A205-0402

This letter is submitted with the above referenced Easement Release application.

The existing R.O.W. is a 40' wide R.O.W for Deer Lane at the intersection of Brodie Lane. The applicant owns both tracts of lane on each side of the existing R.O.W. Tract 1 is approximately 31.00 acres owned by 31 Deerfield, Ltd., Document No. 2004019496 OPRTCTx. Tract 2 consists of Lots 1A, 1B and 1C, Block D of the Replat of Deerfield at Brodie Subdivision, Document No. 201400141 OPRTCTx. Lots 1B and 1C are located adjacent to Deer Lane and are owned by W.W. Deerfield, Ltd.