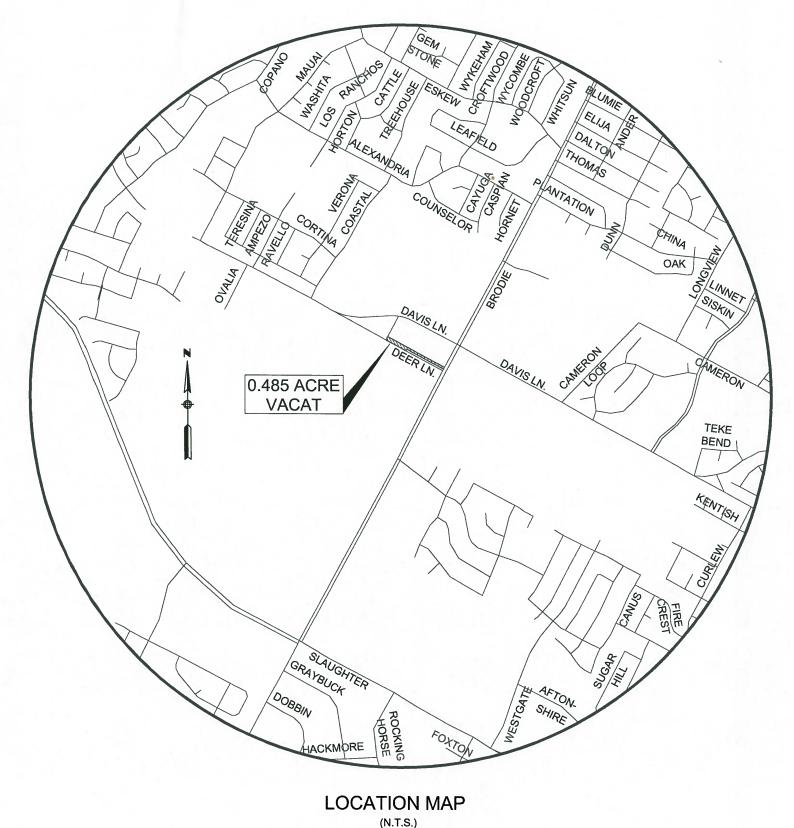

Signed By: Landowner Applicant

Item C-11 9 of 20

LOCATION MAP

GRID NO. D-16, MAPSCO PAGE 642Y & 642Z

ZONING: R.O.W.

R.O.W. VACAT AREA: 0.485 ACRES ON DEER LANE

TRV

201400141