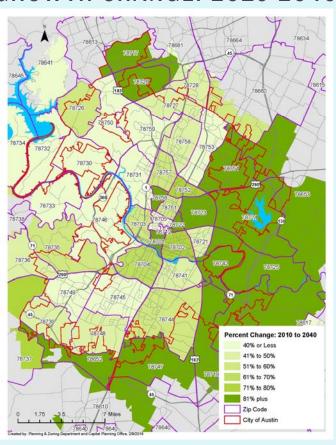

#### **Meeting Service Demands**

### ANTICIPATED POPULATION GROWTH CHANGE: 2010-2040