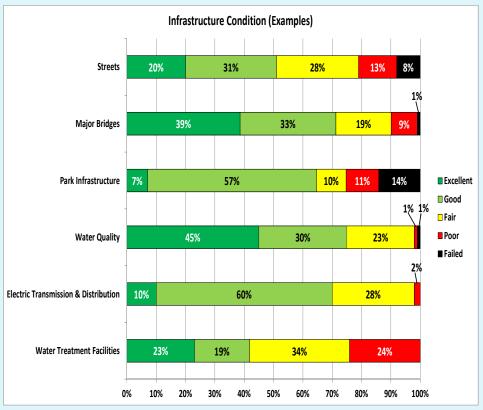

Austin Grade (2014): 86% of assessed infrastructure in Fair or Better Condition (B)

**ASCE Report Cards**:

Texas Grade (2012): C

U.S. Grade (2013): D+

### COMPREHENSIVE INFRASTRUCTURE ASSESSMENT

Sources: COA 2014 Comprehensive Infrastructure Assessment; ASCE, 2012 Report Card for Texas Infrastructure, 2013 Report Card for America's Infrastructure

Item D-01 6 of 11