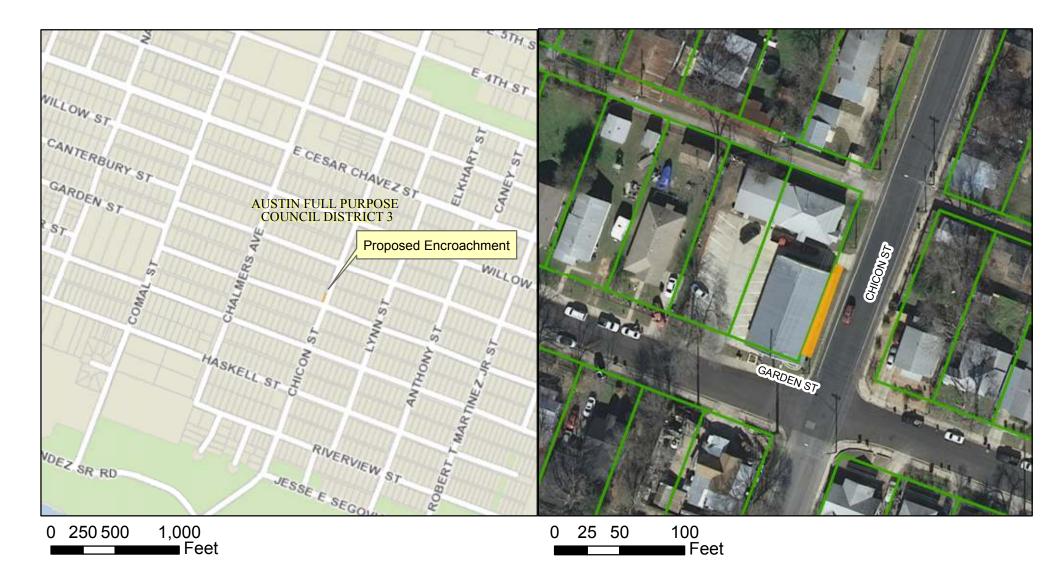

## Proposed Building Encroachment at Chicon St at Garden St

Proposed Encroachment

Lot Lines

2012-13 Aerial Imagery, City of Austin

This product is for informational purposes and may not have been prepared for or be suitable for legal, engineering, or surveying purposes. It does not represent an on-the-ground survey and represents only the approximate relative location of property boundaries.

This product has been produced by the Office of Real Estate Services for the sole purpose of geographic reference. No warranty is made by the City of Austin regarding specific accuracy or completeness.

Produced by CBoas, 11/2/2015