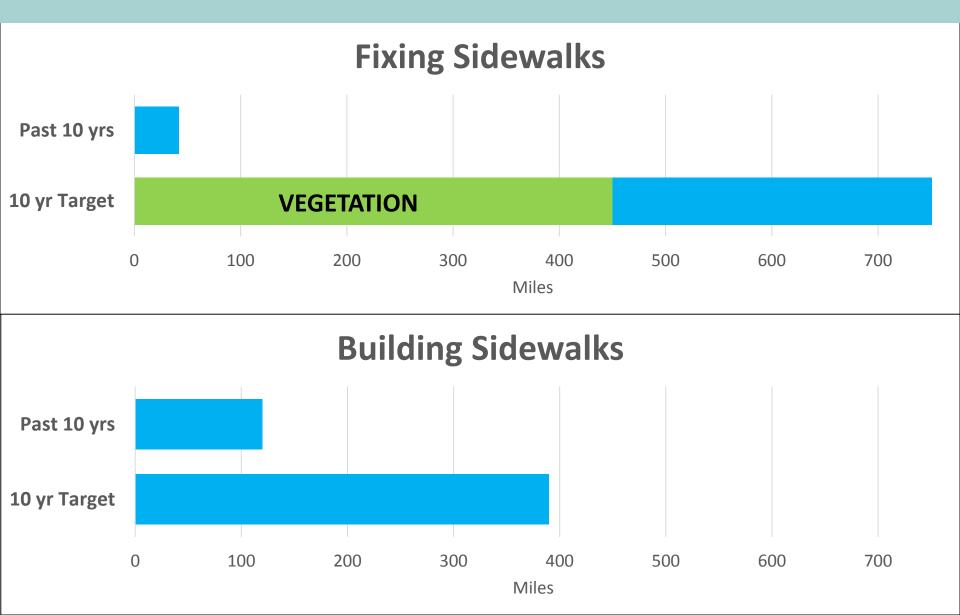

## 750+ miles of sidewalk improvements

- Stable and sufficient funding for sustainable repair and rehabilitation
- \$15 million/year funding level consistent with ADA best practice
- Repair/rehab & pro-active vegetation obstruction removal/enforcement
- On-going sidewalk condition assessment program

## Existing Sidewalks Key Recommendations

| Table 1-2: Existing Sidewalk Program                                                                                                  |                            |                            |  |  |  |  |
|---------------------------------------------------------------------------------------------------------------------------------------|----------------------------|----------------------------|--|--|--|--|
| Target                                                                                                                                | Implementation<br>Schedule | Estimated Annual<br>Budget |  |  |  |  |
| Achieve 95% functionality for very high and high priority sidewalks<br>and<br>Achieve 55% functionality for citywide sidewalk network | 10 years                   | \$15 million<br>per year   |  |  |  |  |

## New Sidewalks Key Recommendations

| Table 1-1: New Sidewalk Program                                                                                                                                                                                                                 |                            |                            |  |  |  |  |
|-------------------------------------------------------------------------------------------------------------------------------------------------------------------------------------------------------------------------------------------------|----------------------------|----------------------------|--|--|--|--|
|                                                                                                                                                                                                                                                 | Fiscal Years 2018 - 2027   |                            |  |  |  |  |
| Target                                                                                                                                                                                                                                          | Implementation<br>Schedule | Estimated Annual<br>Budget |  |  |  |  |
| Address all very high and high priority sidewalks within<br>¼ mile of all identified schools, bus stops, and parks,<br>including both sides of arterial and collector streets and<br>one side of residential streets. (Approximately 390 miles) | 39 miles/year              | \$25 million per year      |  |  |  |  |