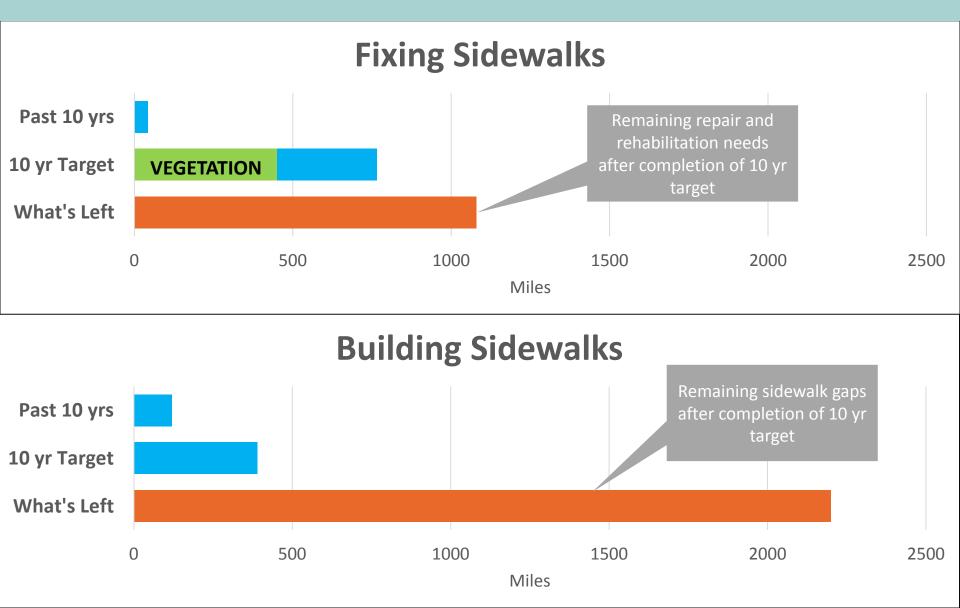

## 750+ miles of sidewalk improvements

- Stable and sufficient funding for sustainable repair and rehabilitation
- \$15 million/year funding level consistent with ADA best practice
- Repair/rehab & pro-active vegetation obstruction removal/enforcement
- On-going sidewalk condition assessment program

## Existing Sidewalks Key Recommendations

| Table 1-2: Existing Sidewalk Program                                                                                                  |                            |                            |  |  |  |  |
|---------------------------------------------------------------------------------------------------------------------------------------|----------------------------|----------------------------|--|--|--|--|
| Target                                                                                                                                | Implementation<br>Schedule | Estimated Annual<br>Budget |  |  |  |  |
| Achieve 95% functionality for very high and high priority sidewalks<br>and<br>Achieve 55% functionality for citywide sidewalk network | 10 years                   | \$15 million<br>per year   |  |  |  |  |

## New Sidewalks Key Recommendations

| Table 1-1: New Sidewalk Program                                                                                                                                                                                                                 |                            |                            |  |  |  |  |
|-------------------------------------------------------------------------------------------------------------------------------------------------------------------------------------------------------------------------------------------------|----------------------------|----------------------------|--|--|--|--|
|                                                                                                                                                                                                                                                 | Fiscal Years 2018 - 2027   |                            |  |  |  |  |
| Target                                                                                                                                                                                                                                          | Implementation<br>Schedule | Estimated Annual<br>Budget |  |  |  |  |
| Address all very high and high priority sidewalks within<br>¼ mile of all identified schools, bus stops, and parks,<br>including both sides of arterial and collector streets and<br>one side of residential streets. (Approximately 390 miles) | 39 miles/year              | \$25 million per year      |  |  |  |  |