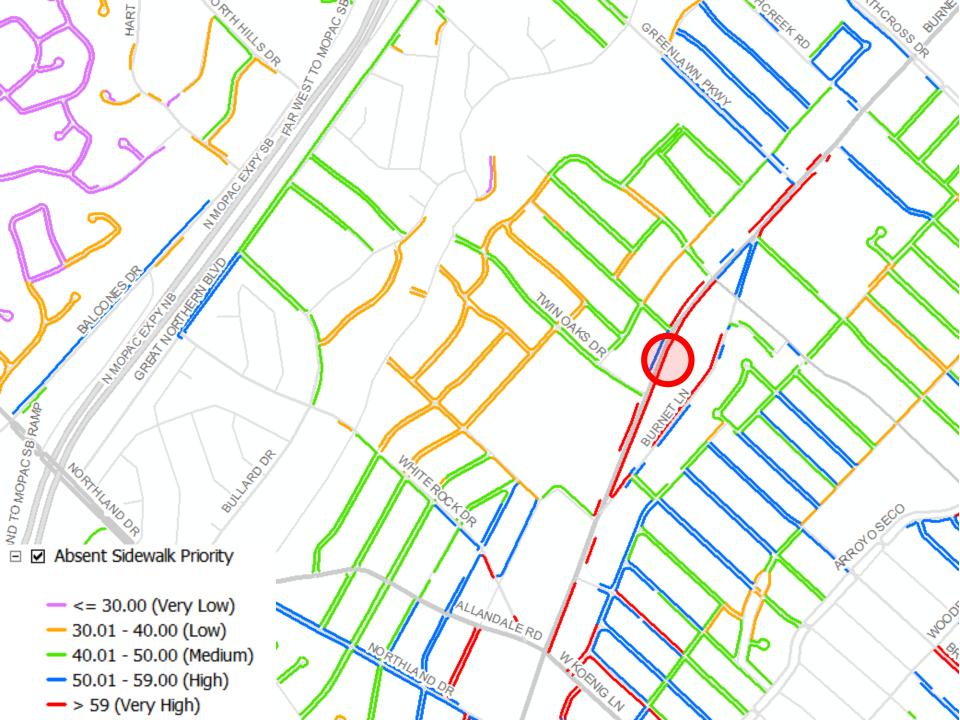

#### Sidewalks by Council District

| Contraction of the second seco |          | Existing Absent |      |       |      |
|--------------------------------------------------------------------------------------------------------------------------------------------------------------------------------------------------------------------------------------------------------------------------------------------------------------------------------------------------------------------------------------------------------------------------------------------------------------------------------------------------------------------------------------------------------------------------------------------------------------------------------------------------------------------------------------------------------------------------------------------------------------------------------------------------------------------------------------------------------------------------------------------------------------------------------------------------------------------------------------------------------------------------------------------------------------------------------------------------------------------------------------------------------------------------------------------------------------------------------------------------------------------------------------------------------------------------------------------------------------------------------------------------------------------------------------------------------------------------------------------------------------------------------------------------------------------------------------------------------------------------------------------------------------------------------------------------------------------------------------------------------------------------------------------------------------------------------------------------------------------------------------------------------------------------------------------------------------------------------------------------------------------------------------------------------------------------------------------------------------------------------|----------|-----------------|------|-------|------|
|                                                                                                                                                                                                                                                                                                                                                                                                                                                                                                                                                                                                                                                                                                                                                                                                                                                                                                                                                                                                                                                                                                                                                                                                                                                                                                                                                                                                                                                                                                                                                                                                                                                                                                                                                                                                                                                                                                                                                                                                                                                                                                                                | District | Miles           | %    | Miles | %    |
| 1 Dans 10 1 4 Jenner 4                                                                                                                                                                                                                                                                                                                                                                                                                                                                                                                                                                                                                                                                                                                                                                                                                                                                                                                                                                                                                                                                                                                                                                                                                                                                                                                                                                                                                                                                                                                                                                                                                                                                                                                                                                                                                                                                                                                                                                                                                                                                                                         | 1        | 253             | 11%  | 345   | 13%  |
| AS NON A LAND                                                                                                                                                                                                                                                                                                                                                                                                                                                                                                                                                                                                                                                                                                                                                                                                                                                                                                                                                                                                                                                                                                                                                                                                                                                                                                                                                                                                                                                                                                                                                                                                                                                                                                                                                                                                                                                                                                                                                                                                                                                                                                                  | 2        | 264             | 11%  | 196   | 8%   |
| Legend g                                                                                                                                                                                                                                                                                                                                                                                                                                                                                                                                                                                                                                                                                                                                                                                                                                                                                                                                                                                                                                                                                                                                                                                                                                                                                                                                                                                                                                                                                                                                                                                                                                                                                                                                                                                                                                                                                                                                                                                                                                                                                                                       | 3        | 178             | 7%   | 154   | 6%   |
| - ABSENT SIDEWALK<br>EXISTING SIDEWALK                                                                                                                                                                                                                                                                                                                                                                                                                                                                                                                                                                                                                                                                                                                                                                                                                                                                                                                                                                                                                                                                                                                                                                                                                                                                                                                                                                                                                                                                                                                                                                                                                                                                                                                                                                                                                                                                                                                                                                                                                                                                                         | 4        | 160             | 7%   | 146   | 6%   |
| 1                                                                                                                                                                                                                                                                                                                                                                                                                                                                                                                                                                                                                                                                                                                                                                                                                                                                                                                                                                                                                                                                                                                                                                                                                                                                                                                                                                                                                                                                                                                                                                                                                                                                                                                                                                                                                                                                                                                                                                                                                                                                                                                              | 5        | 278             | 12%  | 222   | 9%   |
| THE SAN J                                                                                                                                                                                                                                                                                                                                                                                                                                                                                                                                                                                                                                                                                                                                                                                                                                                                                                                                                                                                                                                                                                                                                                                                                                                                                                                                                                                                                                                                                                                                                                                                                                                                                                                                                                                                                                                                                                                                                                                                                                                                                                                      | 6        | 301             | 12%  | 271   | 11%  |
|                                                                                                                                                                                                                                                                                                                                                                                                                                                                                                                                                                                                                                                                                                                                                                                                                                                                                                                                                                                                                                                                                                                                                                                                                                                                                                                                                                                                                                                                                                                                                                                                                                                                                                                                                                                                                                                                                                                                                                                                                                                                                                                                | 7        | 262             | 11%  | 292   | 11%  |
|                                                                                                                                                                                                                                                                                                                                                                                                                                                                                                                                                                                                                                                                                                                                                                                                                                                                                                                                                                                                                                                                                                                                                                                                                                                                                                                                                                                                                                                                                                                                                                                                                                                                                                                                                                                                                                                                                                                                                                                                                                                                                                                                | 8        | 315             | 13%  | 279   | 11%  |
| A S D B L                                                                                                                                                                                                                                                                                                                                                                                                                                                                                                                                                                                                                                                                                                                                                                                                                                                                                                                                                                                                                                                                                                                                                                                                                                                                                                                                                                                                                                                                                                                                                                                                                                                                                                                                                                                                                                                                                                                                                                                                                                                                                                                      | 9        | 198             | 8%   | 197   | 8%   |
| SAN A XX                                                                                                                                                                                                                                                                                                                                                                                                                                                                                                                                                                                                                                                                                                                                                                                                                                                                                                                                                                                                                                                                                                                                                                                                                                                                                                                                                                                                                                                                                                                                                                                                                                                                                                                                                                                                                                                                                                                                                                                                                                                                                                                       | 10       | 200             | 8%   | 476   | 18%  |
|                                                                                                                                                                                                                                                                                                                                                                                                                                                                                                                                                                                                                                                                                                                                                                                                                                                                                                                                                                                                                                                                                                                                                                                                                                                                                                                                                                                                                                                                                                                                                                                                                                                                                                                                                                                                                                                                                                                                                                                                                                                                                                                                | Total    | 2,408           | 100% | 2,578 | 100% |
| LALL HALL SIN LA                                                                                                                                                                                                                                                                                                                                                                                                                                                                                                                                                                                                                                                                                                                                                                                                                                                                                                                                                                                                                                                                                                                                                                                                                                                                                                                                                                                                                                                                                                                                                                                                                                                                                                                                                                                                                                                                                                                                                                                                                                                                                                               | 15       |                 |      |       |      |