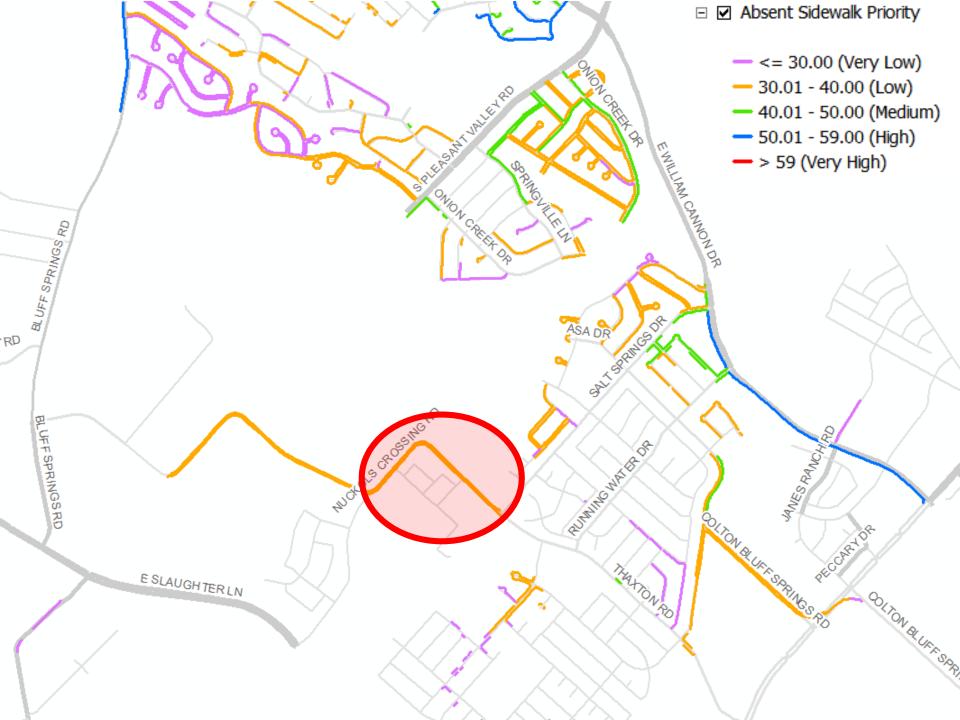

#### Sidewalks by Council District

| Contraction of the second seco |          | Existing Absent |      |       |      |
|--------------------------------------------------------------------------------------------------------------------------------------------------------------------------------------------------------------------------------------------------------------------------------------------------------------------------------------------------------------------------------------------------------------------------------------------------------------------------------------------------------------------------------------------------------------------------------------------------------------------------------------------------------------------------------------------------------------------------------------------------------------------------------------------------------------------------------------------------------------------------------------------------------------------------------------------------------------------------------------------------------------------------------------------------------------------------------------------------------------------------------------------------------------------------------------------------------------------------------------------------------------------------------------------------------------------------------------------------------------------------------------------------------------------------------------------------------------------------------------------------------------------------------------------------------------------------------------------------------------------------------------------------------------------------------------------------------------------------------------------------------------------------------------------------------------------------------------------------------------------------------------------------------------------------------------------------------------------------------------------------------------------------------------------------------------------------------------------------------------------------------|----------|-----------------|------|-------|------|
|                                                                                                                                                                                                                                                                                                                                                                                                                                                                                                                                                                                                                                                                                                                                                                                                                                                                                                                                                                                                                                                                                                                                                                                                                                                                                                                                                                                                                                                                                                                                                                                                                                                                                                                                                                                                                                                                                                                                                                                                                                                                                                                                | District | Miles           | %    | Miles | %    |
| 1 Dans 10 1 4 Jenner 4                                                                                                                                                                                                                                                                                                                                                                                                                                                                                                                                                                                                                                                                                                                                                                                                                                                                                                                                                                                                                                                                                                                                                                                                                                                                                                                                                                                                                                                                                                                                                                                                                                                                                                                                                                                                                                                                                                                                                                                                                                                                                                         | 1        | 253             | 11%  | 345   | 13%  |
| AS NON A LAND                                                                                                                                                                                                                                                                                                                                                                                                                                                                                                                                                                                                                                                                                                                                                                                                                                                                                                                                                                                                                                                                                                                                                                                                                                                                                                                                                                                                                                                                                                                                                                                                                                                                                                                                                                                                                                                                                                                                                                                                                                                                                                                  | 2        | 264             | 11%  | 196   | 8%   |
| Legend g                                                                                                                                                                                                                                                                                                                                                                                                                                                                                                                                                                                                                                                                                                                                                                                                                                                                                                                                                                                                                                                                                                                                                                                                                                                                                                                                                                                                                                                                                                                                                                                                                                                                                                                                                                                                                                                                                                                                                                                                                                                                                                                       | 3        | 178             | 7%   | 154   | 6%   |
| - ABSENT SIDEWALK<br>EXISTING SIDEWALK                                                                                                                                                                                                                                                                                                                                                                                                                                                                                                                                                                                                                                                                                                                                                                                                                                                                                                                                                                                                                                                                                                                                                                                                                                                                                                                                                                                                                                                                                                                                                                                                                                                                                                                                                                                                                                                                                                                                                                                                                                                                                         | 4        | 160             | 7%   | 146   | 6%   |
| 1                                                                                                                                                                                                                                                                                                                                                                                                                                                                                                                                                                                                                                                                                                                                                                                                                                                                                                                                                                                                                                                                                                                                                                                                                                                                                                                                                                                                                                                                                                                                                                                                                                                                                                                                                                                                                                                                                                                                                                                                                                                                                                                              | 5        | 278             | 12%  | 222   | 9%   |
| THE SAN J                                                                                                                                                                                                                                                                                                                                                                                                                                                                                                                                                                                                                                                                                                                                                                                                                                                                                                                                                                                                                                                                                                                                                                                                                                                                                                                                                                                                                                                                                                                                                                                                                                                                                                                                                                                                                                                                                                                                                                                                                                                                                                                      | 6        | 301             | 12%  | 271   | 11%  |
|                                                                                                                                                                                                                                                                                                                                                                                                                                                                                                                                                                                                                                                                                                                                                                                                                                                                                                                                                                                                                                                                                                                                                                                                                                                                                                                                                                                                                                                                                                                                                                                                                                                                                                                                                                                                                                                                                                                                                                                                                                                                                                                                | 7        | 262             | 11%  | 292   | 11%  |
|                                                                                                                                                                                                                                                                                                                                                                                                                                                                                                                                                                                                                                                                                                                                                                                                                                                                                                                                                                                                                                                                                                                                                                                                                                                                                                                                                                                                                                                                                                                                                                                                                                                                                                                                                                                                                                                                                                                                                                                                                                                                                                                                | 8        | 315             | 13%  | 279   | 11%  |
| A S D B L                                                                                                                                                                                                                                                                                                                                                                                                                                                                                                                                                                                                                                                                                                                                                                                                                                                                                                                                                                                                                                                                                                                                                                                                                                                                                                                                                                                                                                                                                                                                                                                                                                                                                                                                                                                                                                                                                                                                                                                                                                                                                                                      | 9        | 198             | 8%   | 197   | 8%   |
| SAN A XX                                                                                                                                                                                                                                                                                                                                                                                                                                                                                                                                                                                                                                                                                                                                                                                                                                                                                                                                                                                                                                                                                                                                                                                                                                                                                                                                                                                                                                                                                                                                                                                                                                                                                                                                                                                                                                                                                                                                                                                                                                                                                                                       | 10       | 200             | 8%   | 476   | 18%  |
|                                                                                                                                                                                                                                                                                                                                                                                                                                                                                                                                                                                                                                                                                                                                                                                                                                                                                                                                                                                                                                                                                                                                                                                                                                                                                                                                                                                                                                                                                                                                                                                                                                                                                                                                                                                                                                                                                                                                                                                                                                                                                                                                | Total    | 2,408           | 100% | 2,578 | 100% |
| LALL HALL SIN LA                                                                                                                                                                                                                                                                                                                                                                                                                                                                                                                                                                                                                                                                                                                                                                                                                                                                                                                                                                                                                                                                                                                                                                                                                                                                                                                                                                                                                                                                                                                                                                                                                                                                                                                                                                                                                                                                                                                                                                                                                                                                                                               | 15       |                 |      |       |      |