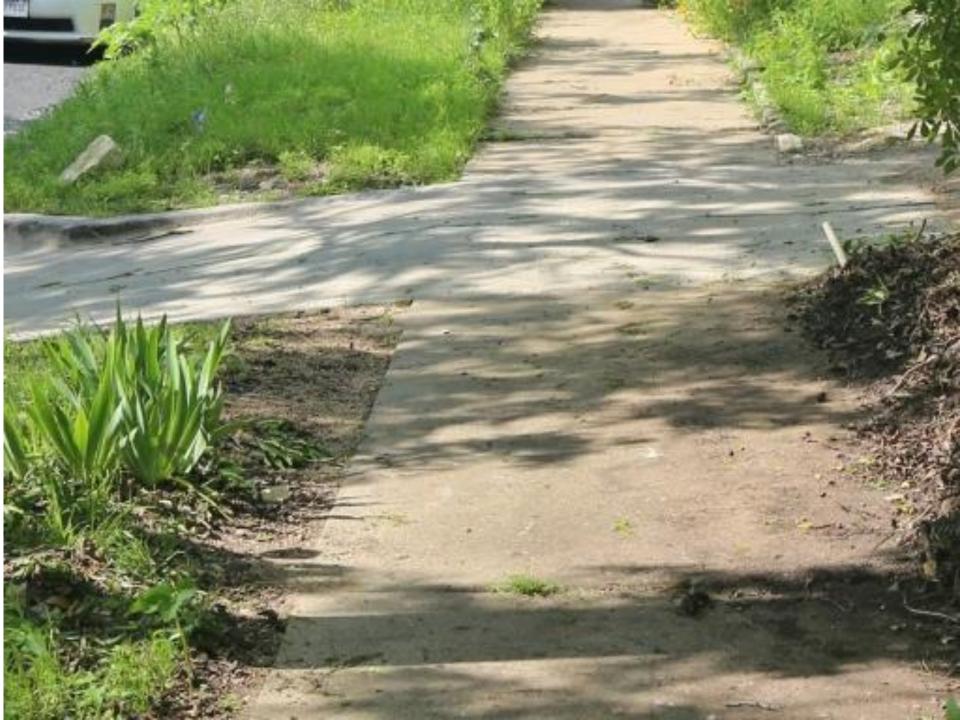

## Vegetative Barrier removal

#### PUBLIC RIGHT OF WAY: KEEP ZONE CLEAR

It's a jungle out there, but the public right of way shouldn't be. Did you know it is the responsibility of property owners to keep sidewalks clear and private tree limbs, plants, and other vegetation trimmed to 8 feet above the sidewalk and 14 feet above the street?

Do your part to keep Austin's sidewalks and streets safe and accessible. Know the Right of Way, Clear the Right of Way.

14 FT

Call 3-1-1 or visit us online at www.austintexas.gov/cleartherow for more information.