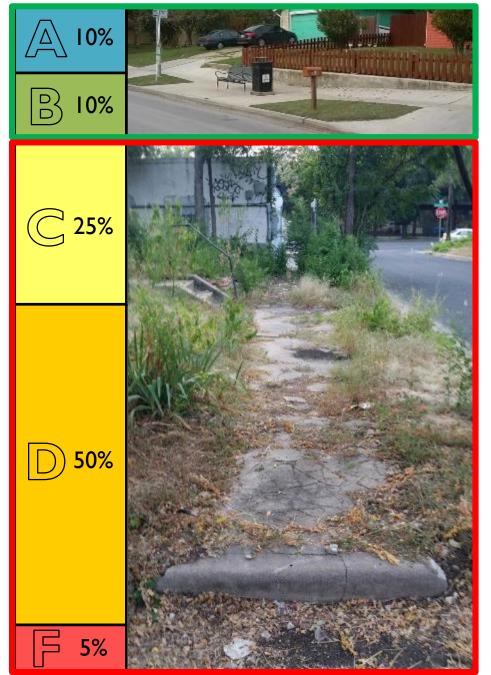

# 20% Functionally Acceptable

## 80% Functionally Deficient

Assessment Results