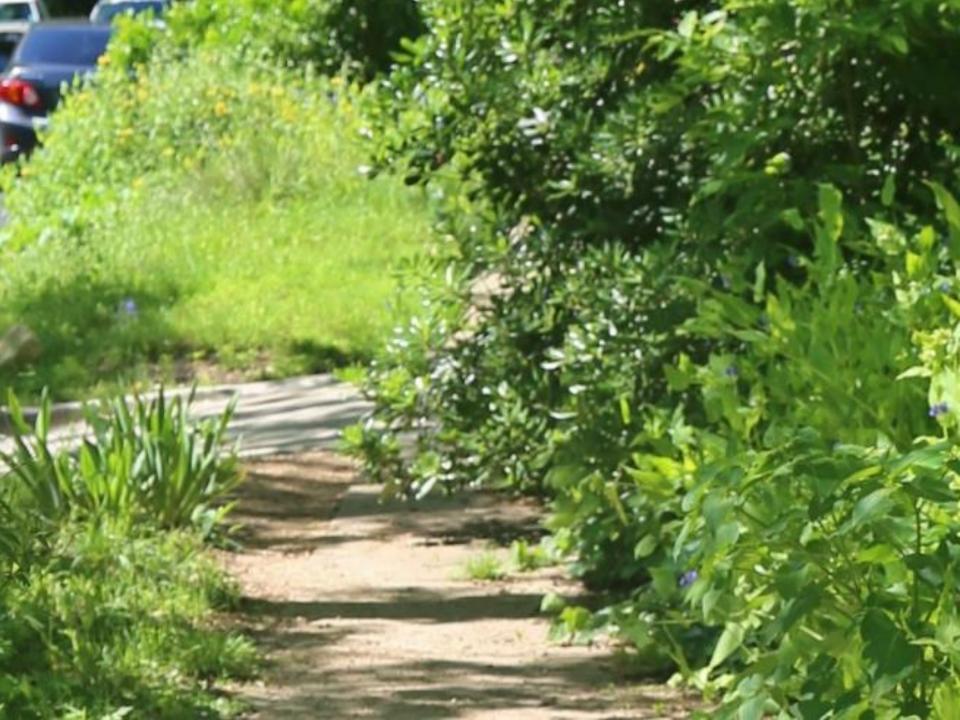

## Vegetative Barrier removal

#### PUBLIC RIGHT OF WAY: KEEP ZONE CLEAR

It's a jungle out there, but the public right of way shouldn't be. Did you know it is the responsibility of property owners to keep sidewalks clear and private tree limbs, plants, and other vegetation trimmed to 8 feet above the sidewalk and 14 feet above the street?

Do your part to keep Austin's sidewalks and streets safe and accessible. Know the Right of Way, Clear the Right of Way.

14 FT

Call 3-1-1 or visit us online at www.austintexas.gov/cleartherow for more information.