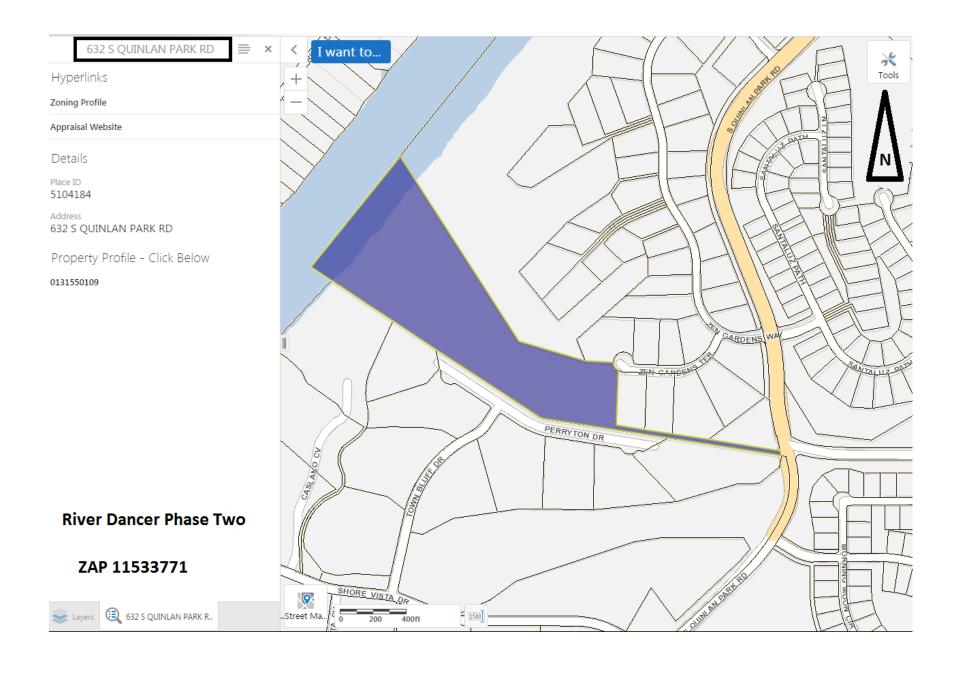

ADDRESS OF SUBDIVISION: 632 South Quinlan Park Road

GRIDS: WZ28 COUNTY: Travis

WATERSHED: Lake Austin

JURISDICTION: Limited-Purpose

EXISTING ZONING: N/A MUD: Y

**NEIGHBORHOOD PLAN:** N/A

**PROPOSED LAND USE:** SF