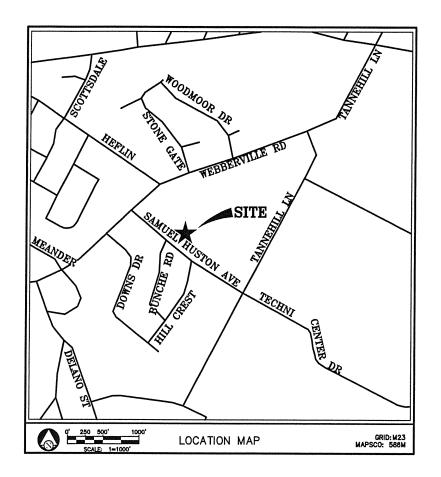

(Fayez Kazi)

**ADDRESS OF SUBDIVISION:** 5306 Samuel Huston Ave.

**GRIDS:** MM23 **COUNTY:** Travis

**WATERSHED:** Fort Branch **JURISDICTION:** Full Purpose

**EXISTING ZONING: SF-3-NP** 

**DISTRICT:** 1

**LAND USE:** Residential

LOT 1 BLK E TRUMAN HEIGHTS (CLEMONS NEUM REA) 5502 SAMUEL HUSTON ANE (SF-J-MP) SWOLE CAMLY

BK 5, PG, 131. PR 5, PG, 131.

WOODBRIDGE SUBDIVISION 5305 SAMUEL HUSTON, AUSTIN, TX 78702 PRELIMINARY PLAN

16. PARKLAND DEDICATION IS REQUIRED PER ORDINANCE 20070621-027, OR AMENDED, PRIOR TO APPROVAL OF A FINAL PLAT IN THIS SUBDIVISION.