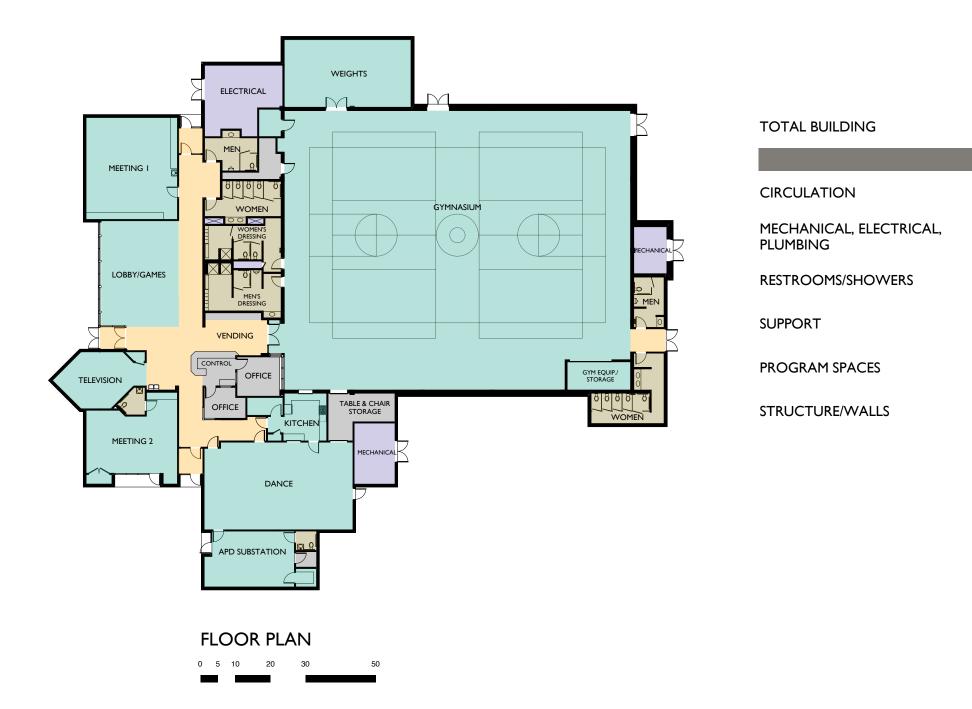

#### 18,100 sq. ft.

### NOTES

OPEN UP CIRCULATION AREA/REDUCE CONGESTION Remove Vending Machines.
Relocate Check-out, check-in.
Mitigate noise from Lobby/Games.

2 EXPAND EXISTING KITCHEN, IMPROVE OFFICES Instructional Kitchen.
Redesign control counter function.

3 CONVERT DANCE STUDIO Multi-purpose program space.
Remainder: Instructional kitchen.

4 CONVERT APD ROOM FOR TEEN ROOM

5 CONVERT TELEVISION ROOM TO COMPUTER ROOM Move TV to wall-mounted location in Lobby/Games.
Add door to secure computers.

6 NEW DANCE STUDIO 7 NEW COURTYARD

8 ACCESSIBILITY UPGRADES • Spot issues as identified by RAS.