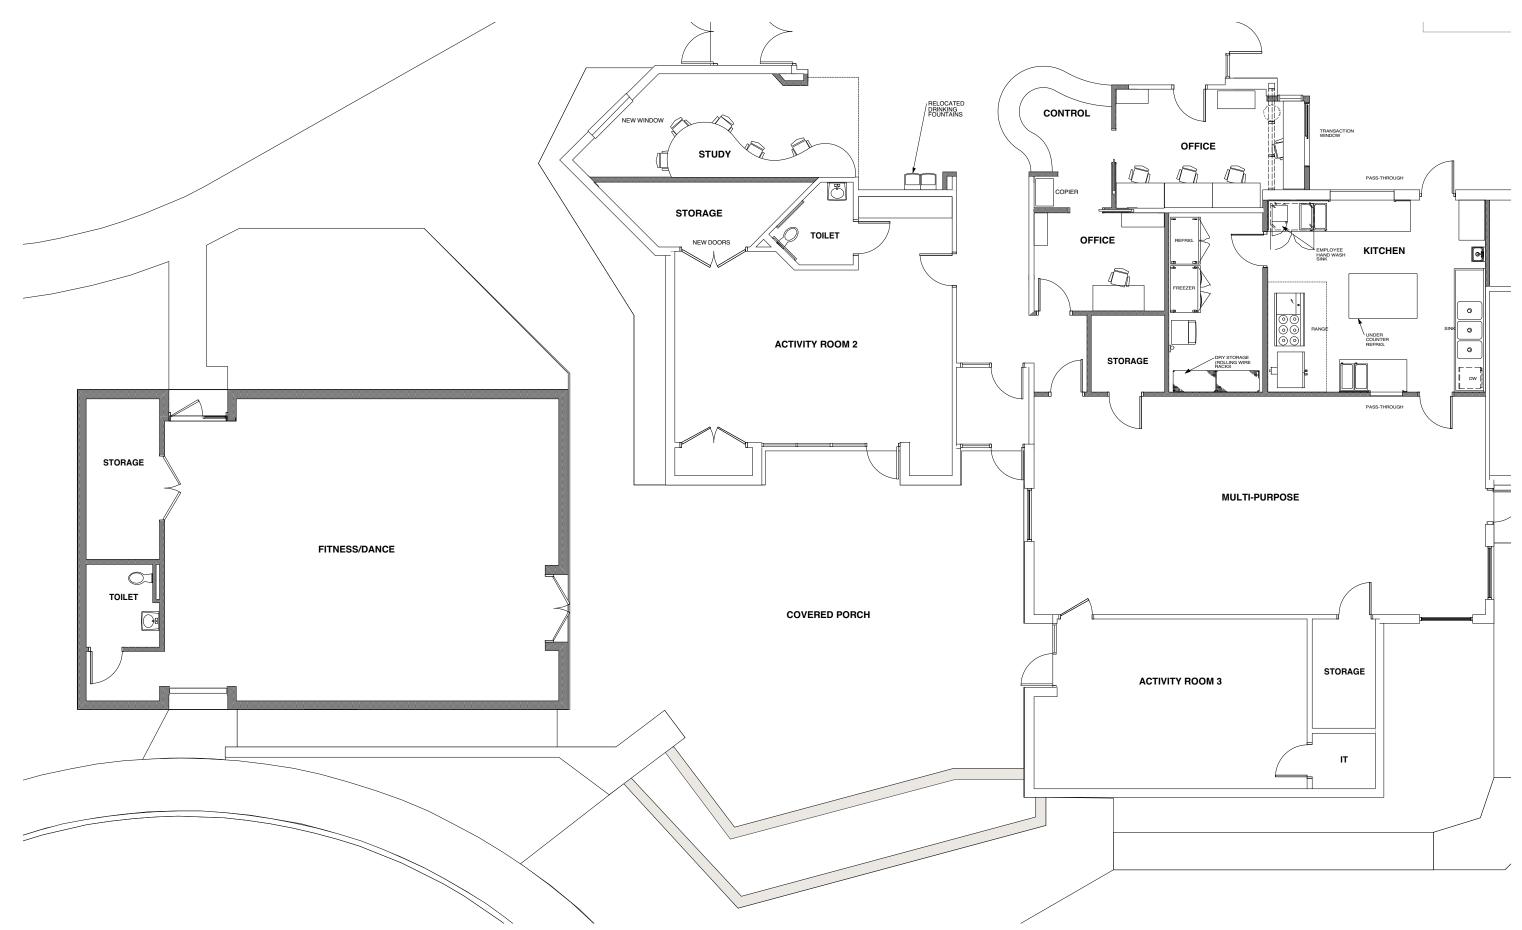

### NOTES

OPEN UP CIRCULATION AREA/REDUCE CONGESTION Remove Vending Machines.
Relocate Check-out, check-in.
Mitigate noise from Lobby/Games.

2 EXPAND EXISTING KITCHEN, IMPROVE OFFICES Instructional Kitchen.
Redesign control counter function.

3 CONVERT DANCE STUDIO Multi-purpose program space.
Remainder: Instructional kitchen.

4 CONVERT APD ROOM FOR TEEN ROOM

5 CONVERT TELEVISION ROOM TO COMPUTER ROOM Move TV to wall-mounted location in Lobby/Games.
Add door to secure computers.

6 NEW DANCE STUDIO 7 NEW COURTYARD

8 ACCESSIBILITY UPGRADES • Spot issues as identified by RAS.