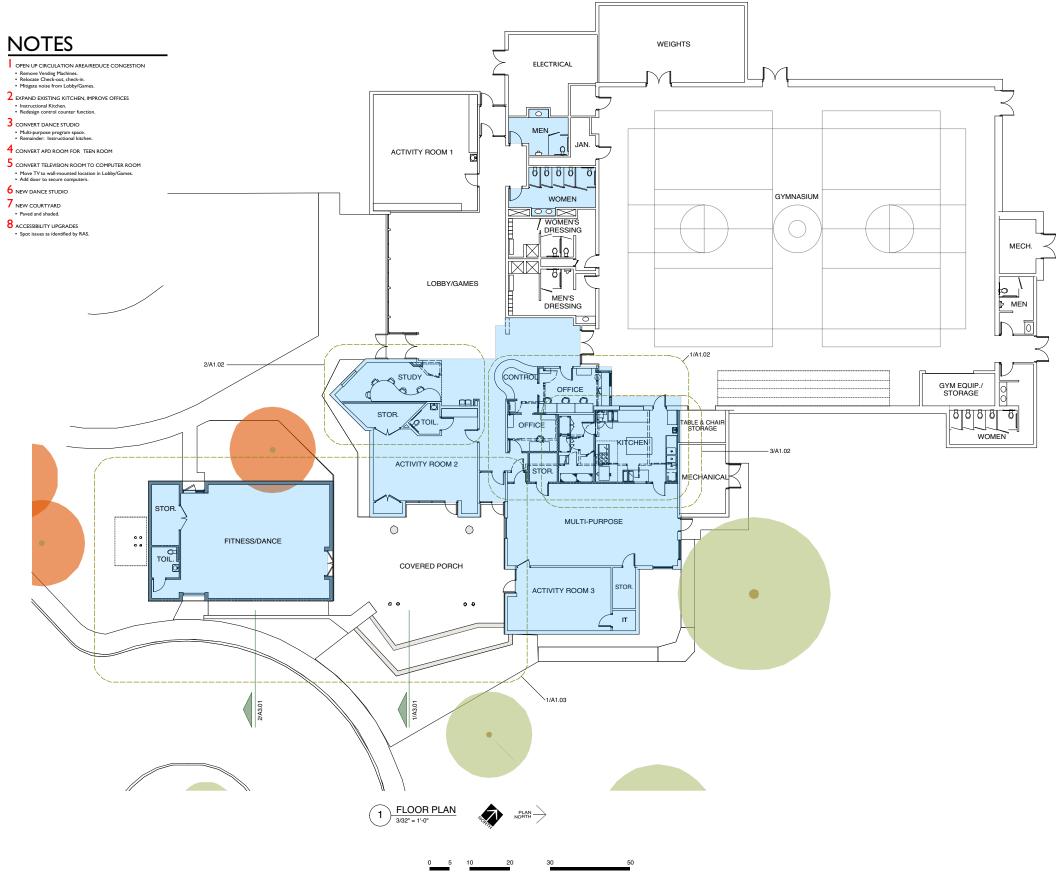

### NOTES

OPEN UP CIRCULATION AREA/REDUCE CONGESTION Remove Vending Machines.
Relocate Check-out, check-in.
Mitigate noise from Lobby/Games.

2 EXPAND EXISTING KITCHEN, IMPROVE OFFICES Instructional Kitchen.
Redesign control counter function.

3 CONVERT DANCE STUDIO Multi-purpose program space.
Remainder: Instructional kitchen.

4 CONVERT APD ROOM FOR TEEN ROOM

5 CONVERT TELEVISION ROOM TO COMPUTER ROOM Move TV to wall-mounted location in Lobby/Games.
Add door to secure computers.

6 NEW DANCE STUDIO 7 NEW COURTYARD

8 ACCESSIBILITY UPGRADES • Spot issues as identified by RAS.