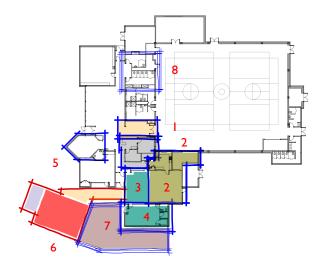

### NOTES

OPEN UP CIRCULATION AREA/REDUCE CONGESTION Remove Vending Machines.
Relocate Check-out, check-in.
Mitigate noise from Lobby/Games.

2 EXPAND EXISTING KITCHEN, IMPROVE OFFICES Instructional Kitchen.
Redesign control counter function.

3 CONVERT DANCE STUDIO Multi-purpose program space.
Remainder: Instructional kitchen.

4 CONVERT APD ROOM FOR TEEN ROOM

5 CONVERT TELEVISION ROOM TO COMPUTER ROOM Move TV to wall-mounted location in Lobby/Games.
Add door to secure computers.

6 NEW DANCE STUDIO 7 NEW COURTYARD

8 ACCESSIBILITY UPGRADES • Spot issues as identified by RAS.