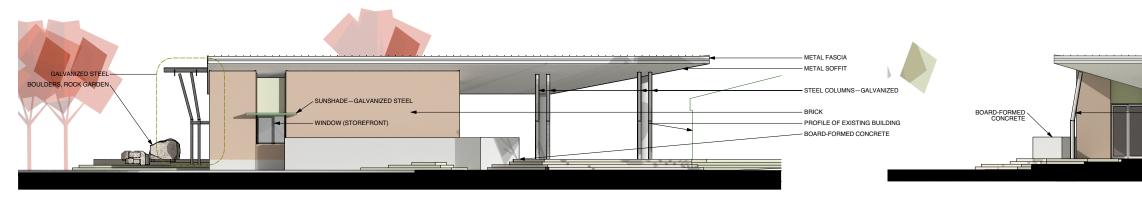

#### LIMBACHER & GODFREY ARCHITECTS | July 11, 2016 6

LIMBACHER & GODFREY ARCHITECTS | July 11, 2016 7

1 EAST ELEVATION 1/8" = 1'-0"

2 NORTH ELEVATION 1/8" = 1'-0"

3 WEST ELEVATION 1/8" = 1'-0"

|    | METAL FASCIA                    |
|----|---------------------------------|
|    | BRICK                           |
| 3, | GALVANIZED                      |
|    | PROFILE OF<br>EXISTING BUILDING |