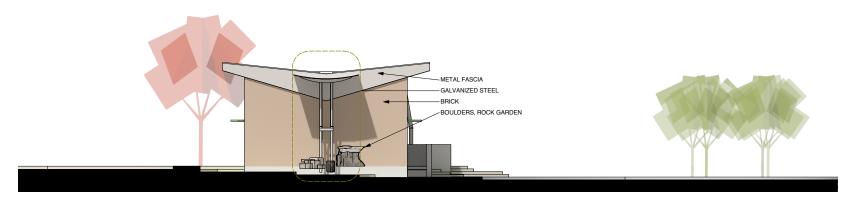

#### LIMBACHER & GODFREY ARCHITECTS | July 11, 2016 6

LIMBACHER & GODFREY ARCHITECTS | July 11, 2016 7

1 EAST ELEVATION 1/8" = 1'-0"

2 NORTH ELEVATION 1/8" = 1'-0"

3 WEST ELEVATION 1/8" = 1'-0"

|    | METAL FASCIA                    |
|----|---------------------------------|
|    | BRICK                           |
| 3, | GALVANIZED                      |
|    | PROFILE OF<br>EXISTING BUILDING |