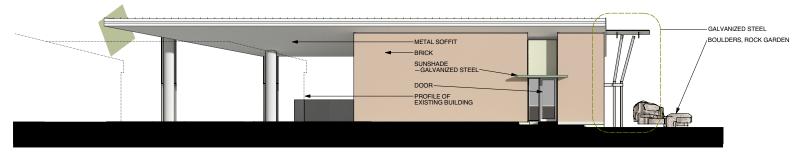

#### LIMBACHER & GODFREY ARCHITECTS | July 11, 2016 6

LIMBACHER & GODFREY ARCHITECTS | July 11, 2016 7

1 EAST ELEVATION 1/8" = 1'-0"

2 NORTH ELEVATION 1/8" = 1'-0"

3 WEST ELEVATION 1/8" = 1'-0"

|    | METAL FASCIA                    |
|----|---------------------------------|
|    | BRICK                           |
| 3, | GALVANIZED                      |
|    | PROFILE OF<br>EXISTING BUILDING |