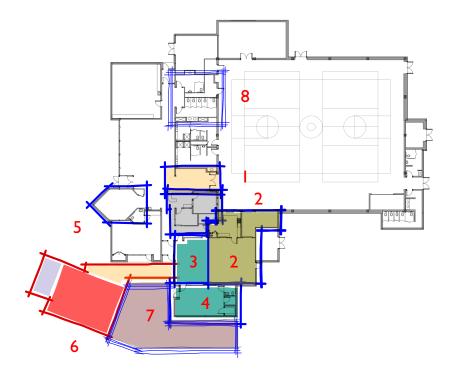

### NOTES

OPEN UP CIRCULATION AREA/REDUCE CONGESTION Remove Vending Machines.
Relocate Check-out, check-in.
Mitigate noise from Lobby/Games.

2 EXPAND EXISTING KITCHEN, IMPROVE OFFICES Instructional Kitchen.
Redesign control counter function.

3 CONVERT DANCE STUDIO Multi-purpose program space.
Remainder: Instructional kitchen.

4 CONVERT APD ROOM FOR TEEN ROOM

5 CONVERT TELEVISION ROOM TO COMPUTER ROOM Move TV to wall-mounted location in Lobby/Games.
Add door to secure computers.

6 NEW DANCE STUDIO 7 NEW COURTYARD

8 ACCESSIBILITY UPGRADES • Spot issues as identified by RAS.