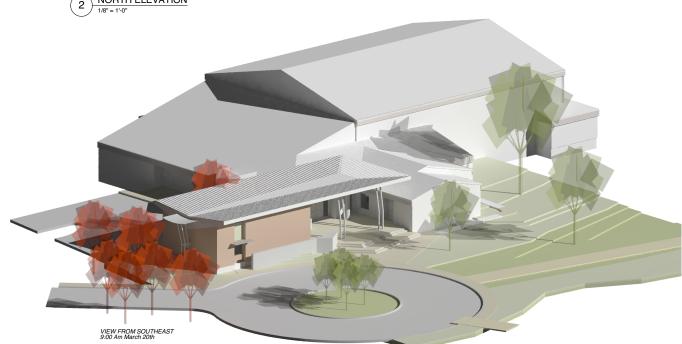

#### LIMBACHER & GODFREY ARCHITECTS | July 11, 2016 6

LIMBACHER & GODFREY ARCHITECTS | July 11, 2016 7

1 EAST ELEVATION 1/8" = 1'-0"

2 NORTH ELEVATION 1/8" = 1'-0"

3 WEST ELEVATION 1/8" = 1'-0"

|    | METAL FASCIA                    |
|----|---------------------------------|
|    | BRICK                           |
| 3, | GALVANIZED                      |
|    | PROFILE OF<br>EXISTING BUILDING |