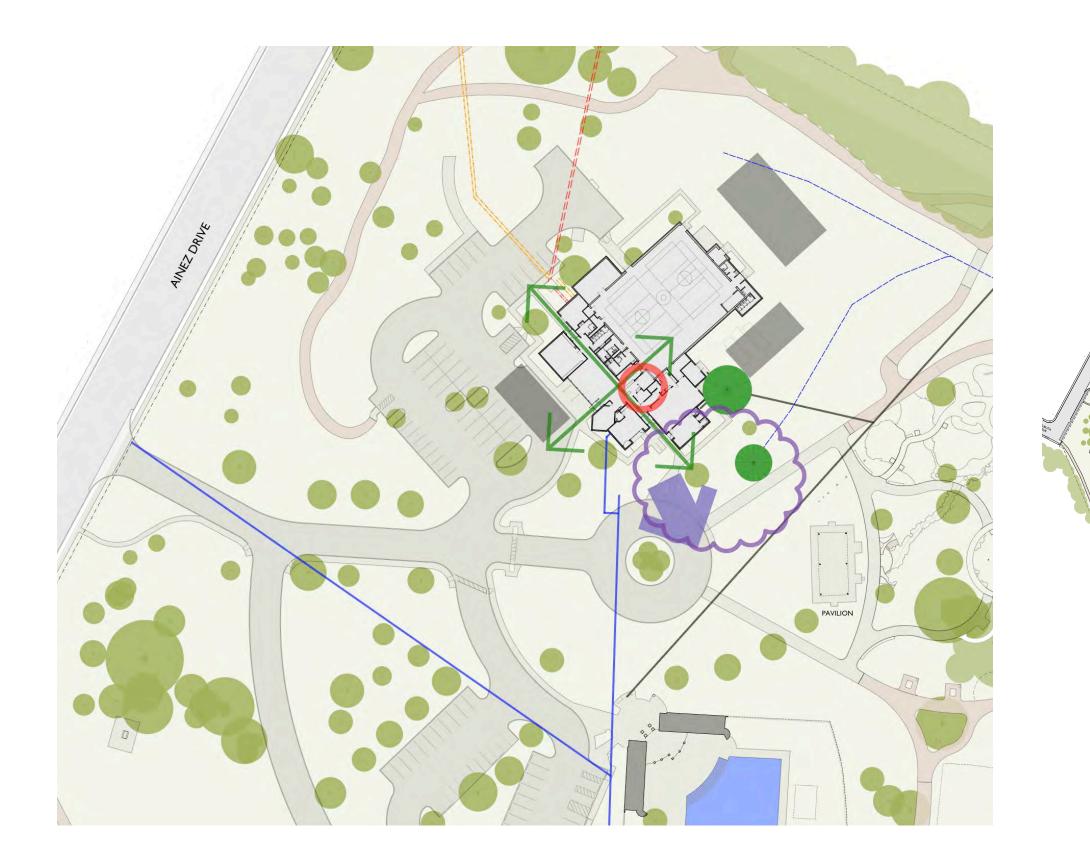

6 NEW DANCE STUDIO 7 NEW COURTYARD

8 ACCESSIBILITY UPGRADES • Spot issues as identified by RAS.