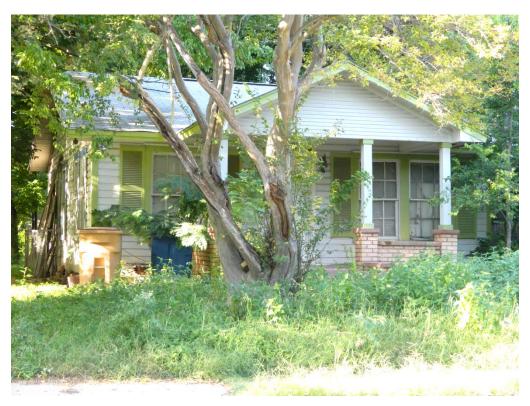

### **PROPOSAL**

Demolish a ca. 1946 house.

#### ARCHITECTURE

One-story, rectangular-plan, side-gabled frame house with a central, partial-width, front-gabled independent porch on square wood posts and brick piers; single and paired Colonial Revival-styled 6:6 and 8:8 fenestration.

# 1710 Garden Street ca. 1946

Google Street View

Photographs taken June, 2016