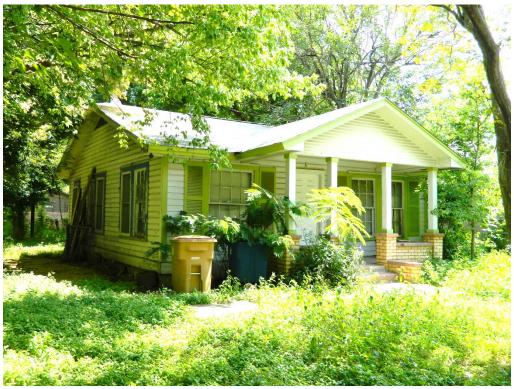

### **PROPOSAL**

Demolish a ca. 1946 house.

#### ARCHITECTURE

One-story, rectangular-plan, side-gabled frame house with a central, partial-width, front-gabled independent porch on square wood posts and brick piers; single and paired Colonial Revival-styled 6:6 and 8:8 fenestration.

# 1710 Garden Street ca. 1946

Google Street View

Photographs taken June, 2016