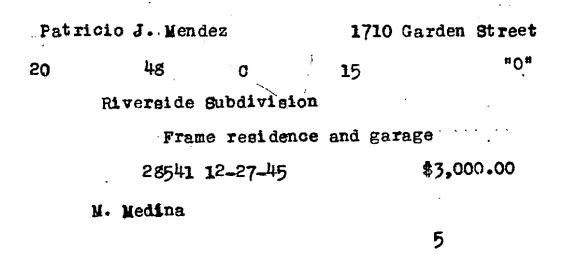

### RESEARCH

The house was built in 1946 by Patricio Mendez, who lived here with his wife, Consuelo, until recently. Patricio Mendez was in the U.S. Army during World War II, and then was a student at the University of Texas when he and Consuelo purchased this property. He practiced law at 1105 ½ E. 6th Street through the end of the 1950s then moved his office into this house. From the mid-1960s onward until his retirement around 1980, he was an accountant with his office in this house. Consuelo Mendez was born in San Marcos, Texas and attended schools in Austin. After teaching in Bay City and Taft, Texas, she was hired in 1927 to teach at Comal School for 1st and 2nd grade Hispanic children. She obtained her elementary education certificate in 1937, and became a teacher at Zavala School. She and Patricio Mendez married in 1943. She translated the state PTA newsletters into Spanish and was active in several parent-teacher organizations. She was president of the Ladies' Leage of United Latin American Citizens in Austin, and became the state chairwoman of LULAC in 1961. Both Patricio and Consuelo Mendez were very active in fighting for the rights of Mexican-American citizens through the years, and worked on political campaigns and fund-raising for scholarships for Mexican-American students. Consuelo passed away in 1985; Mendez Middle School was named for her in 1987.