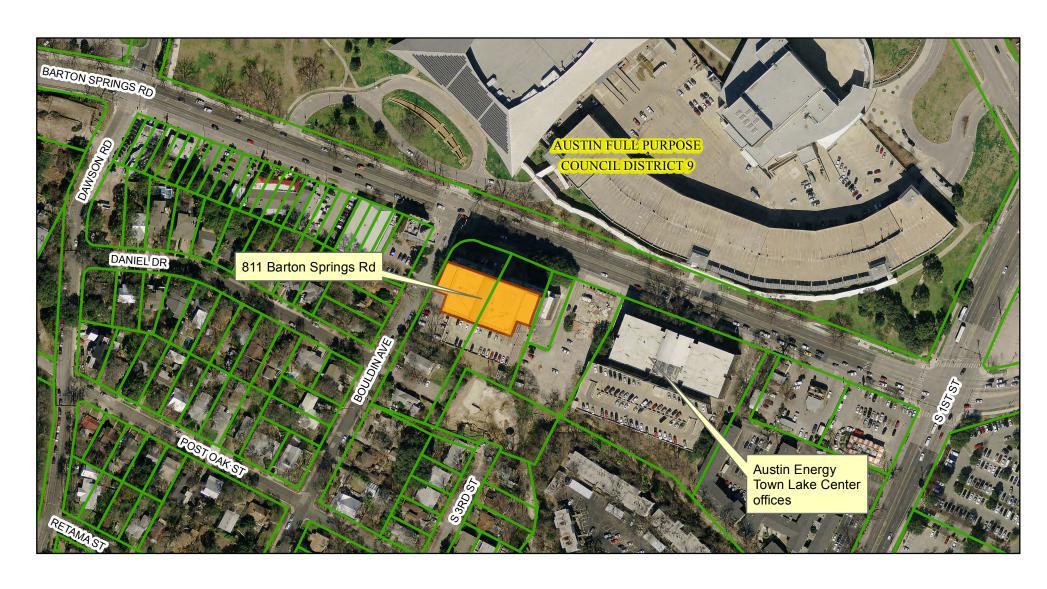

## Proposed Lease Renewal at 811 Barton Springs Rd

811 Barton Springs Rd

2015 Aerial Imagery, City of Austin

Lot Lines

City of Austin

Real Estate Services

0 50100 200 Feet This product is for informational purposes and may not have been prepared for or be suitable for legal, engineering, or surveying purposes. It does not represent an on-the-ground survey and represents only the approximate relative location of property boundaries.