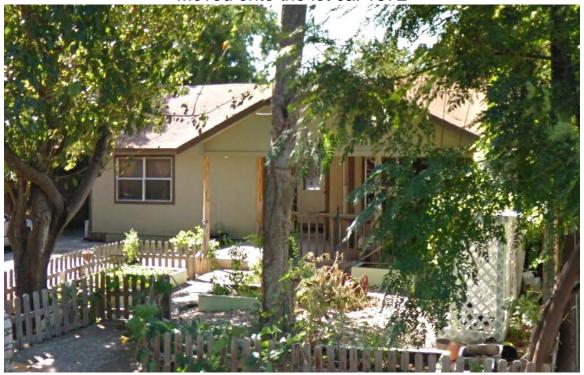

#### PROPOSAL

Demolish a house that was moved onto the lot from an unknown location ca. 1972.

#### ARCHITECTURE

One-story, rectangular-plan, hipped-roof frame house with a prominent front-gabled independent porch; single and paired 1:1 fenestration – mostly replacement windows.

### STAFF RECOMMENDATION

Encourage relocation over demolition, but release the permit. The house was moved onto the site in 1972 and has been modified to an extent that it no longer conveys much of its historic architecture.

## 2723 Lyons Road Moved onto the lot ca. 1972