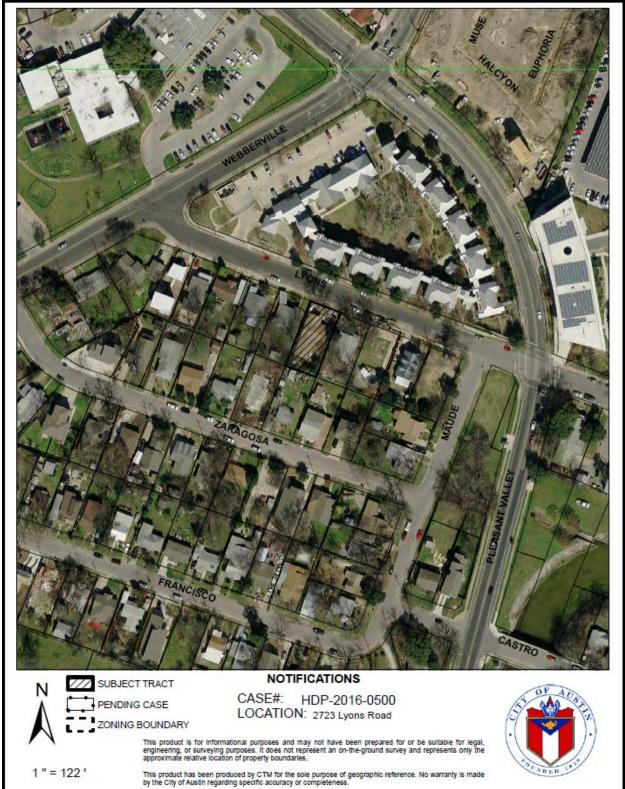

# HISTORIC LANDMARK COMMISSION AUGUST 22, 2016 DEMOLITION AND RELOCATION PERMITS HDP-2016-0500 2723 LYONS ROAD

## 2723 Lyons Road Moved onto the lot ca. 1972