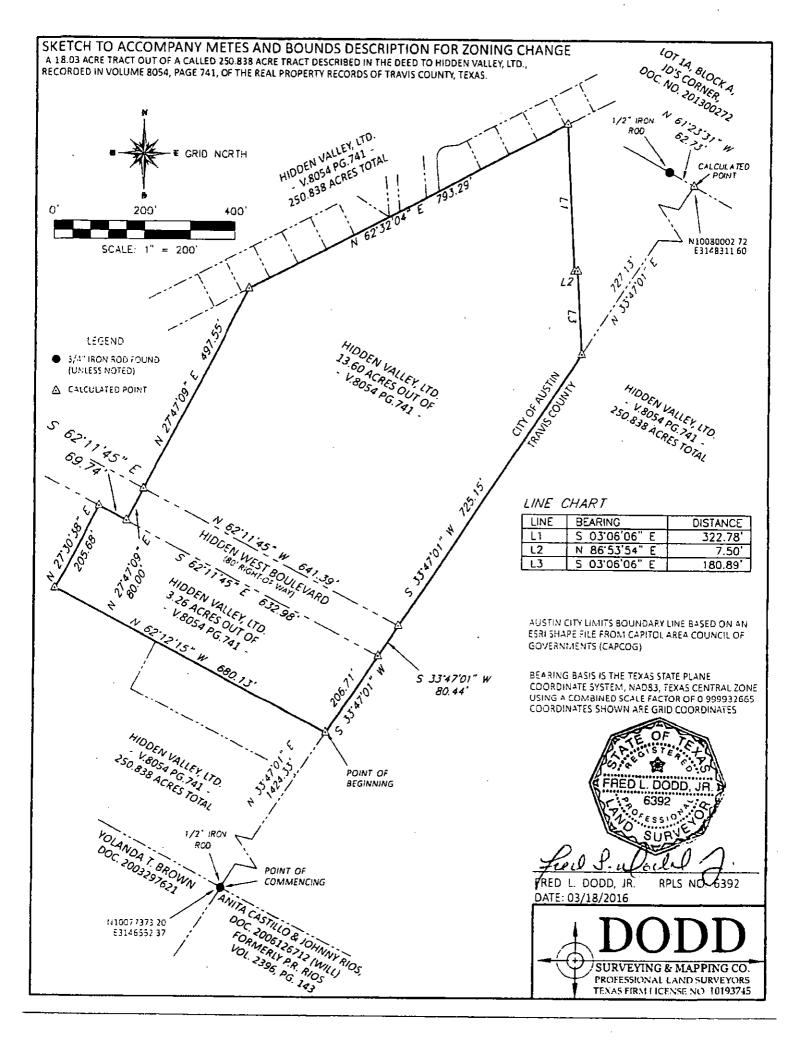

An 18.03 acre tract of land out of a called 250.838 acre tract described in the deed to Hidden Valley, Ltd., recorded in Volume 8054, Page 741 of the Real Property Records of Travis County, Texas, said 18.03 acre tract, as shown on the accompanying sketch, being more particularly described by metes and bounds in Exhibit "A" incorporated into this ordinance (the "Property"),

#### METES AND BOUNDS DESCRIPTION

OF AN 18.03 ACRE TRACT OUT OF A CALLED 250.838 ACRE TRACT DESCRIBED IN THE DEED TO HIDDEN VALLEY, LTD., RECORDED IN VOLUME 8054, PAGE 741 OF THE REAL PROPERTY RECORDS OF TRAVIS COUNTY, TEXAS, SAID 18.03 ACRE TRACT, AS SHOWN ON THE ACCOMPANYING SKETCH, BEING MORE PARTICULARLY DESCRIBED BY METES AND BOUNDS AS FOLLOWS:

COMMENCING, AT A 1/2 INCH IRON ROD FOUND IN THE SOUTHWEST LINE OF SAID HIDDEN VALLEY, LTD. TRACT (GRID COORDINATES N=100777373.20. E=3146552.37) FOR THE NORTH CORNER OF THE TRACT DESCRIBED IN THE DEED TO ANITA CASTILLO AND JOHNNY RIOS, RECORDED IN DOCUMENT NO. 2006126712 OF THE OFFICIAL PUBLIC RECORDS OF TRAVIS COUNTY, TEXAS, AND THE EAST CORNER OF THE TRACT DESCRIBED IN THE DEED TO YOLANDA T. BROWN, RECORDED IN DOCUMENT NO. 2003297621 OF THE OFFICIAL PUBLIC RECORDS OF TRAVIS COUNTY, TEXAS;

THENCE, N 33'47'01" E, INTO THE INTERIOR OF SAID HIDDEN VALLEY, LTD. TRACT, A DISTANCE OF 1424.33 FEET TO THE SOUTH CORNER HEREOF AND POINT OF BEGINNING;

THENCE, N 62° 12'15" W, A DISTANCE OF 680.13 FEET TO A CALCULATED POINT FOR THE WEST CORNER HEREOF;

THENCE, N 27°30'38" E, A DISTANCE OF 205.68 FEET TO A CALCULATED POINT IN THE SOUTHWEST RIGHT-OF-WAY OF HIDDEN WEST BOULEVARD, MEASURED 80' RIGHT-OF-WAY;

THENCE, S 62°11'45" E, WITH SAID SOUTHWEST RIGHT-OF-WAY, A DISTANCE OF 69.74 FEET TO A CALCULATED POINT;

THENCE, N 27°47'09" E, OVER AND ACROSS SAID HIDDEN WEST BOULEVARD, A DISTANCE OF 80.00 FEET TO A CALCULATED POINT IN THE NORTHEAST RIGHT-OF-WAY OF SAID HIDDEN WEST BOULEVARD;

THENCE, N 27°47'09" E, A DISTANCE OF 497.55 FEET TO A CALCULATED POINT;

THENCE, N 62°32'04" E, A DISTANCE OF 793.29 FEET TO A CALCULATED POINT FOR THE NORTH CORNER HEREOF;

THENCE, S 03°06'06" E, A DISTANCE OF 322.78 FEET TO A CALCULATED POINT:

THENCE, N 86°53'54" E, A DISTANCE OF 7.50 FEET TO A CALCULATED POINT:

THENCE, S 03°06'06" E, A DISTANCE OF 180.89 FEET TO A CALCULATED POINT FOR THE EAST CORNER HEREOF:

THENCE, S 33°47'01" W, A DISTANCE OF 725.15 FEET TO A CALCULATED POINT IN THE NORTHEAST RIGHT-OF-WAY OF SAID HIDDEN WEST BOULEVARD;

#### Exhibit A

Roberts Communities 18.03 Acre Tract 03/22/2016

Travis County, Texas Page 2 of 2 FN15326-3C

THENCE, S 33°47'01" W, OVER AND ACROSS SAID HIDDEN WEST BOULEVARD, A DISTANCE OF 80.44 FEET TO A CALCULATED POINT IN THE SOUTHWEST RIGHT-OF-WAY OF SAID HIDDEN WEST BOULEVARD;

THENCE, S 33'47'01" W, A DISTANCE OF 206.71 FEET TO THE POINT OF BEGINNING, AND CONTAINING 18.03 ACRES, MORE OR LESS.

BEARING BASIS: TEXAS STATE PLANE COORDINATE SYSTEM, NAD 83, CENTRAL TEXAS ZONE, USING A COMBINED SCALE FACTOR OF 0.999932665.