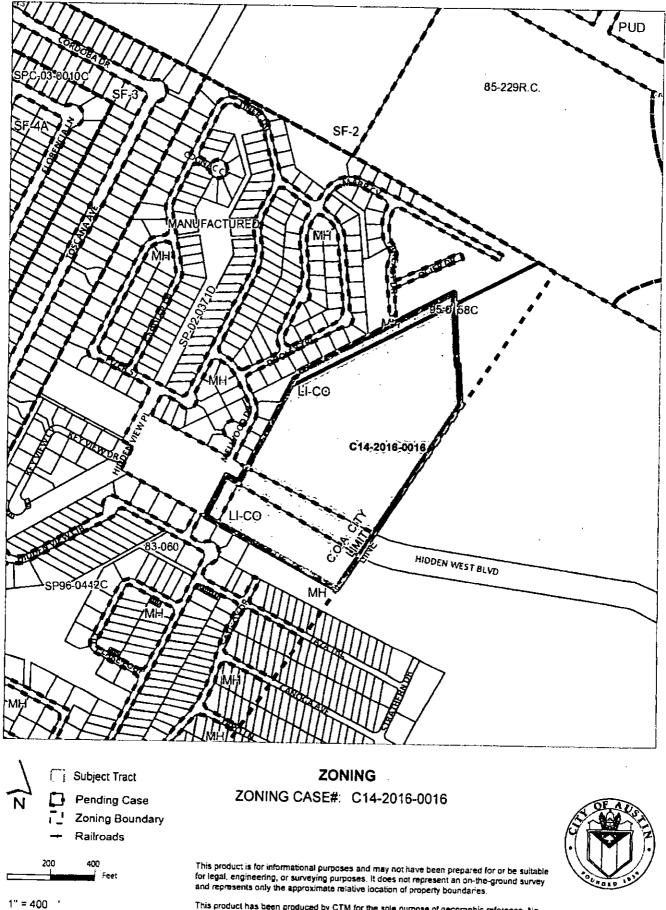

locally known as Hidden West Boulevard in the City of Austin, Travis County, Texas, generally identified in the map attached as Exhibit "B".

PART 2. This ordinance takes effect on August 22, 2016.

| PASSED AND APPROVED                      |                                                            |
|------------------------------------------|------------------------------------------------------------|
| August 11, 2016                          | s<br>s<br>Steve Adler                                      |
| APPROVED:Anne L. Morgan<br>City Attorney | ATTEST: Maydr<br>ATTEST: Jannette S. Goodall<br>City Clerk |

Exhibit B