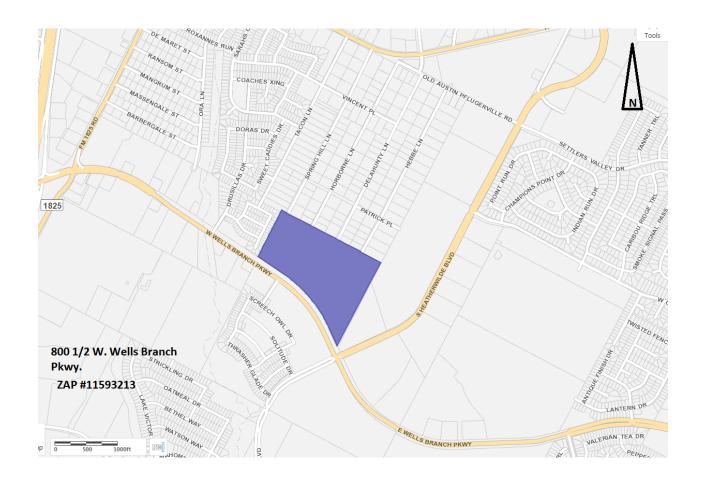

**AGENT/APPLICANT:** Jamison Civil Engineering (Stephen Jamison)

ADDRESS OF SUBDIVISION: 800 ½ W Wells Branch Pkwy.

GRIDS: MN36 COUNTY: Travis

WATERSHED: Harris Branch JURISDICTION: Full-Purpose

EXISTING ZONING: N/A MUD: N