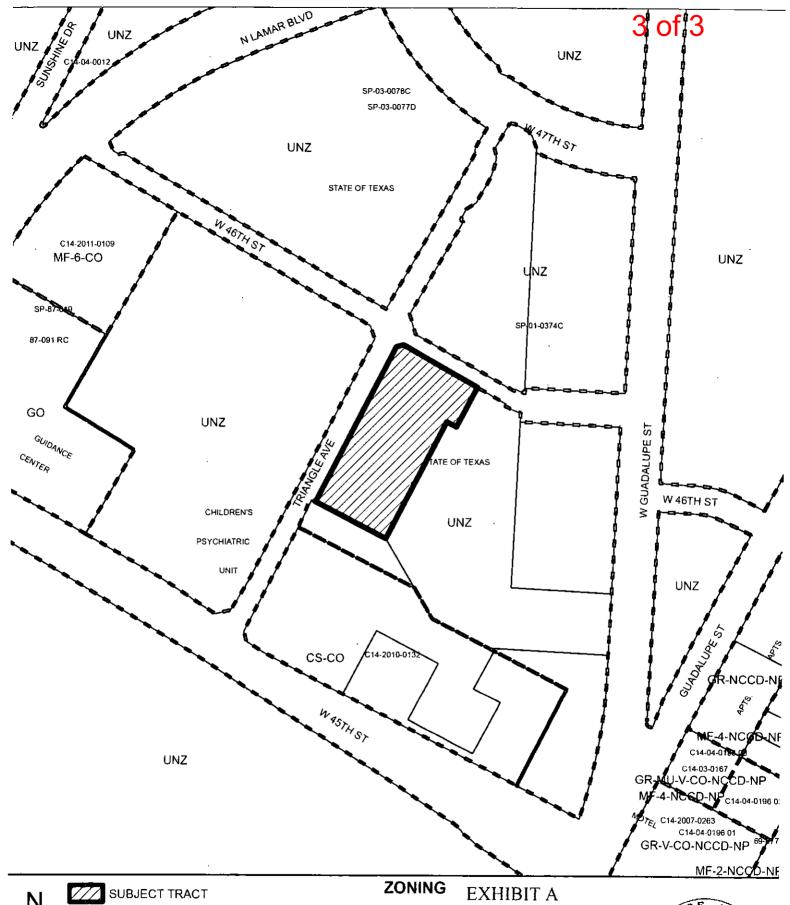

Lot 1, Block A, Triangle subdivision, a subdivision in Travis County, Texas, as recorded in Document No. 200700115 of the Official Public Records of Travis County, Texas (the "Property"),

locally known as 4517 Triangle Avenue in the City of Austin, Travis County, Texas, generally identified in the map attached as Exhibit "A".

ZONING BOUNDARY

ZONING CASE#: C14-2015-0112

This product has been produced by CTM for the sole purpose of geographic reference. No warranty is made by the City of Austin regarding specific accuracy or completeness.