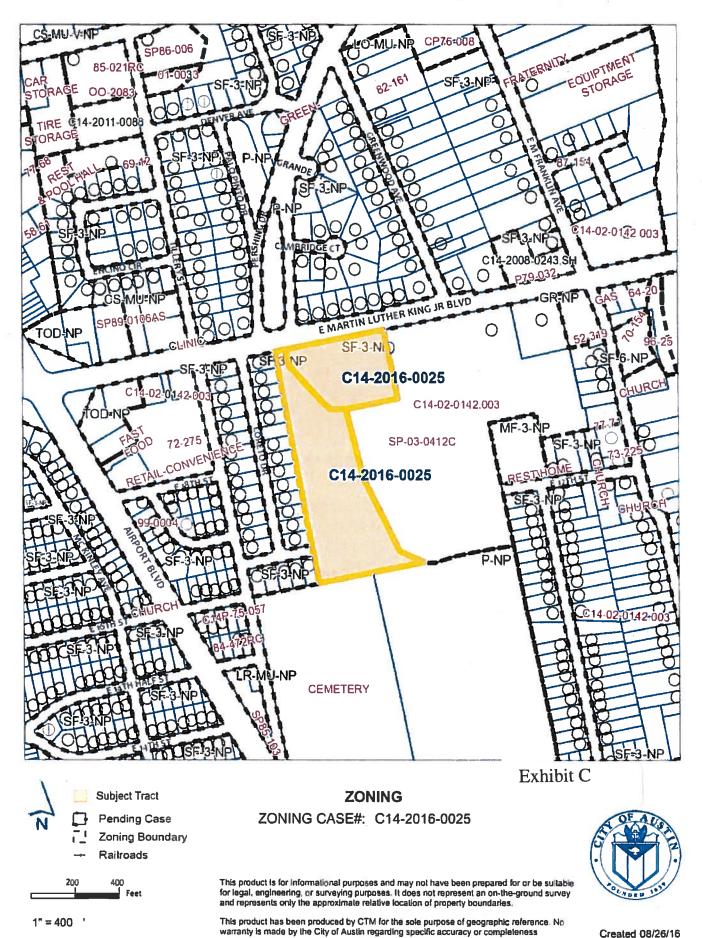

locally known as 3417 East Martin Luther King, Jr. Boulevard in the City of Austin, Travis County, Texas, generally identified in the map attached as Exhibit "C".

- **PART 2.** The Property within the boundaries of the conditional overlay combining district established by this ordinance is subject to the following conditions:
  - A. Development of the Property shall not exceed 60 residential units or 6.572 units per acre.
  - B. The public roadway connection from the Property to East 17<sup>th</sup> Street shall be limited to emergency vehicle access by a standard traffic management device.