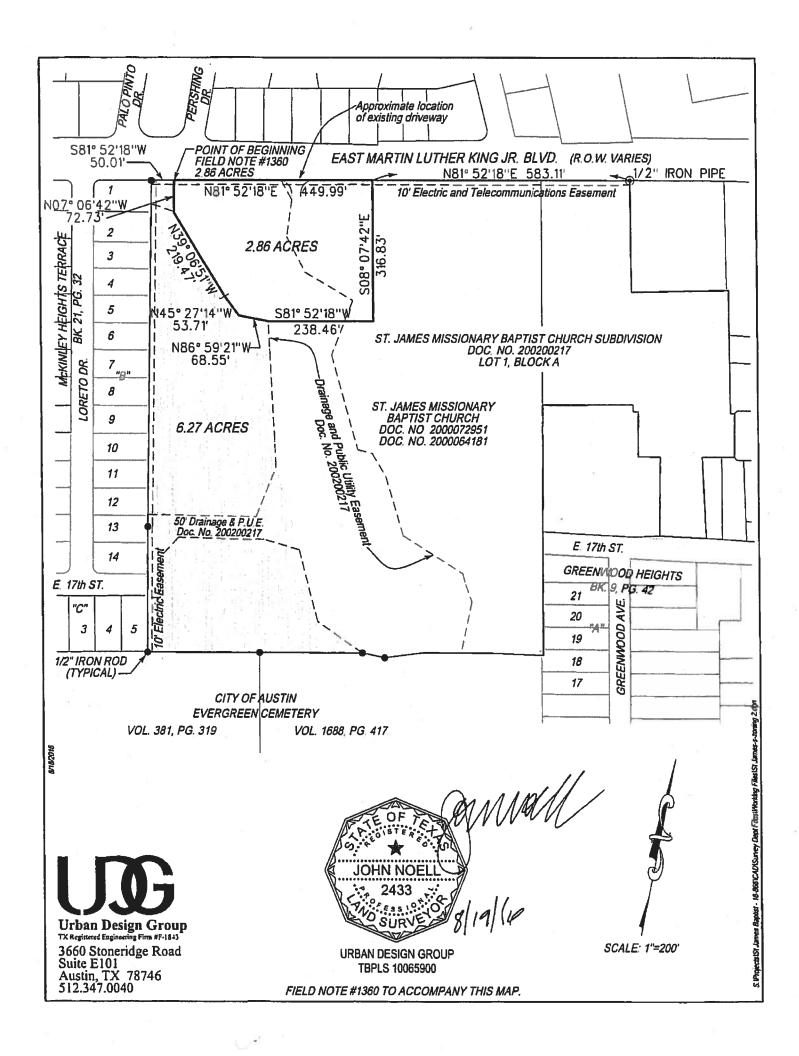

References: TCAD: 02 1215 0303.

Austin Grid: L-23.

EXHIBIT " "
FN #1360
UDG #16-866.004
Page 1 of 2

St. James Missionary Baptist Church Outlot 24, Division "B' City of Austin, Travis County, Texas (Zoning)

## **DESCRIPTION**

DESCRIBING A TRACT OF LAND CONTAINING 2.86 ACRES, BEING A PORTION OF OUTLOT 24, DIVISION "B", OF THE GOVERNMENT OUTLOTS ADJOINING THE ORIGINAL CITY OF AUSTIN, TRAVIS COUNTY, TEXAS, ACCORDING TO A MAP OR PLAT OF GOVERNMENT OUTLOTS ON FILE IN THE GENERAL LAND OFFICE OF THE STATE OF TEXAS, SAME BEING A PORTION OF LOT 1, BLOCK A, ST. JAMES MISSIONARY CHURCH SUBDIVISION, A SUBDIVISION BAPTIST RECORDED IN DOCUMENT NUMBER 200200217. OFFICIAL PUBLIC RECORDS OF SAID COUNTY, SAID 2.86 ACRES ALSO BEING A PORTION OF FOLLOWING TWO TRACTS OF LAND:

- 1) THAT CERTAIN 20.658 ACRE TRACT OF LAND DESCRIBED IN A GENERAL WARRANTY DEED TO ST. JAMES MISSIONARY BAPTIST CHURCH RECORDED ON MAY 12, 2000 IN DOCUMENT NUMBER 2000072951, OFFICIAL PUBLIC RECORDS OF SAID COUNTY,
- 2) THAT CERTAIN 1 ACRE TRACT OF LAND DESCRIBED IN A GENERAL WARRANTY DEED TO ST. JAMES MISSIONARY BAPTIST CHURCH RECORDED ON APRIL 28, 2000 IN DOCUMENT NUMBER 2000064181, OFFICIAL PUBLIC RECORDS OF SAID COUNTY, SAID 2.86 ACRE TRACT BEING MORE PARTICULARLY DESCRIBED BY METES AND BOUNDS AS FOLLOWS:

BEGINNING, at a calculated point in the north line of said Lot 1, Block A, same being the south right-of-way line of East Martin Luther King Jr. Boulevard (R.O.W. varies), from which a ½" iron rod at the northwest corner of said Lot 1, Block A, same being the northeast corner of Lot 1, Block "B", McKinley Heights Terrace, a subdivision recorded in Book 21, Page 32, Plat Records of said County bears S81°52'18"W, 50.01 feet;

THENCE, with the north line of said Lot 1, Block A, same being the south right-of-way line of said East Martin Luther King Jr. Boulevard, N81°52'18"E, 449.99 feet to a calculated point from which a ½" iron pipe at the northeast corner of said Lot 1, Block A bears N81°52'18"E, 583.11 feet;

THENCE, through the interior of said Lot 1, Block A, the following two courses:

1) S08°07'42"E, 316.83 feet to a calculated point;

EXHIBIT " "
FN #1360
UDG #16-866.004
Page 2 of 2

St. James Missionary Baptist Church Outlot 24, Division "B' City of Austin, Travis County, Texas (Zoning)

2) S81°52'18"W, 238.46 feet to a calculated point in a southwest line of a variable width drainage and public utility easement as shown on said St. James Missionary Baptist Church Subdivision;

THENCE, continuing through the interior of said Lot 1, Block A and with said drainage and public utility easement, the following three courses:

- 1) N86°59'21"W, 68.55 feet to a calculated point;
- 2) N45°27'14"W, 53.71 feet to a calculated point;
- 3) N39°06'51"W, 219.47 feet to a calculated point;

THENCE, continuing through the interior of said Lot 1, Block A, N07°06'42"W, 72.73 feet to the POINT OF BEGINNING and containing 2.86 acres of land.

Field Notes Prepared by: URBAN DESIGN GROUP 3660 Stoneridge Road, # E101 Austin, Texas 78746 (512) 347-0040

TBPLS NO. 10065900

JOHN NOELL

John Noell, R.P.L.S. #2433

Date

Map attached.

Basis of Bearings: St. James Missionary Baptist Church Subdivision, Document Number

200200217, Official Public Records, Travis County, Texas.

References: TCAD: 02 1215 0303.

Austin Grid: L-23.

Created 08/26/16