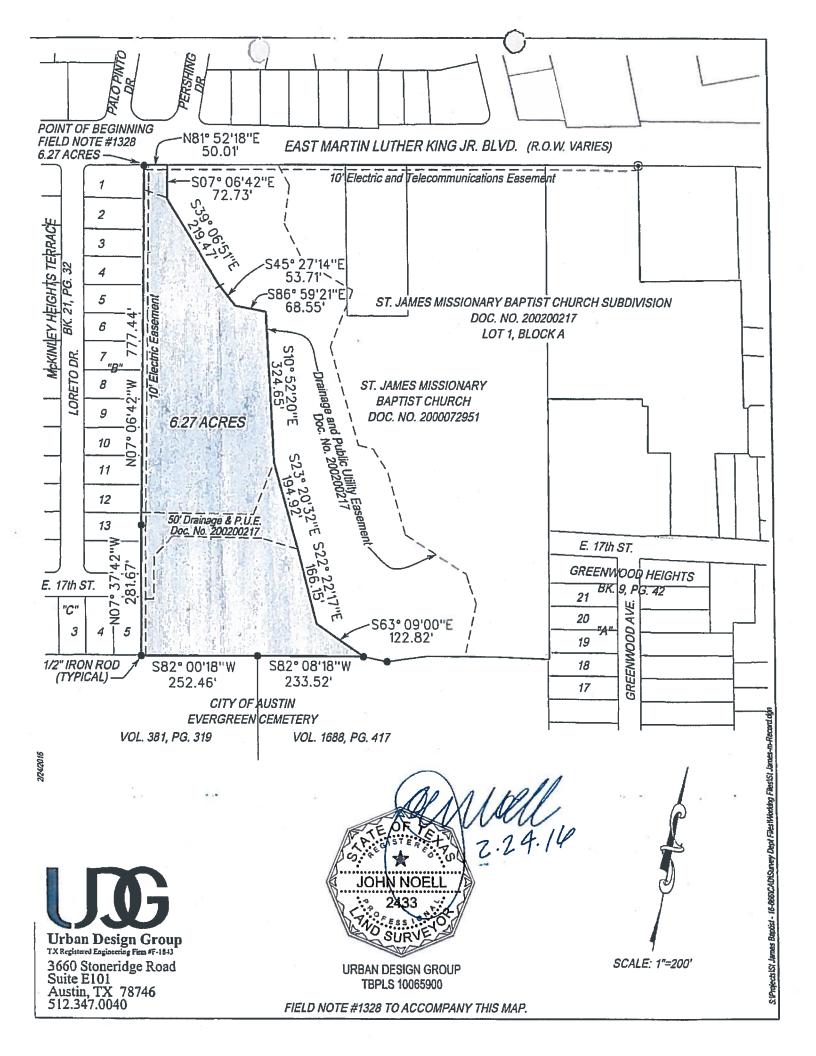

EXHIBIT " "
FN #1328
UDG #16-866.004
Page 1 of 2

St. James Missionary Baptist Church Outlot 24, Division "B' City of Austin, Travis County, Texas (Zoning)

## DESCRIPTION

DESCRIBING A TRACT OF LAND CONTAINING 6.27 ACRES, BEING A PORTION OF OUTLOT 24, DIVISION "B", OF THE GOVERNMENT OUTLOTS ADJOINING THE ORIGINAL CITY OF AUSTIN, TRAVIS COUNTY, TEXAS, ACCORDING TO A MAP OR PLAT OF GOVERNMENT OUTLOTS ON FILE IN THE GENERAL LAND OFFICE OF THE STATE OF TEXAS, SAME BEING A PORTION OF LOT 1, BLOCK A, ST. JAMES MISSIONARY BAPTIST CHURCH SUBDIVISION, A SUBDIVISION RECORDED **NUMBER** IN DOCUMENT 200200217, OFFICIAL PUBLIC RECORDS OF SAID COUNTY, SAID 6.27 ACRES ALSO BEING A PORTION OF THAT CERTAIN 20.658 ACRE TRACT OF LAND DESCRIBED IN A **GENERAL** WARRANTY DEED TO ST. **JAMES** MISSIONARY BAPTIST CHURCH RECORDED ON MAY 12, AND RECORDED IN DOCUMENT NUMBER 2000072951, OFFICIAL PUBLIC RECORDS OF SAID COUNTY, SAID 6.27 ACRE TRACT BEING MORE PARTICULARLY DESCRIBED BY METES AND BOUNDS AS FOLLOWS:

BEGINNING, at a ½" iron rod at the northwest corner of said Lot 1, Block A, same being the northeast corner of Lot 1, Block "B", McKinley Heights Terrace, a subdivision recorded in Book 21, Page 32, Plat Records of said County and in the south right-of-way line of East Martin Luther King Jr. Boulevard (R.O.W. varies);

THENCE, with the north line of said Lot 1, Block A, same being the south right-of-way line of said East Martin Luther King Jr. Boulevard, N81°52'18"E, 50.01 feet to a calculated point;

THENCE, through the interior of said Lot 1, Block A, S07°06'42"E, 72.73 feet to a calculated point in a southwest line of a variable width drainage and public utility easement as shown on said St James Missionary Baptist Church Subdivision;

THENCE, continuing through the interior of said Lot 1, Block A and with said drainage and public utility easement, the following seven courses:

- 1) S39°06'51"E, 219.47 feet to a calculated point;
- 2) S45°27'14"E, 53.71 feet to a calculated point;
- 3) S86°59'21"E, 68.55 feet to a calculated point:
- 4) S10°52'20"E, 324.65 feet to a calculated point;
- 5) S23°20'32"E, 194.92 feet to a calculated point;
- 6) S22°22'17"E, 166.15 feet to a calculated point;

EXHIBIT " "
FN #1328
UDG #16-866.004
Page 2 of 2

St. James Missionary Baptist Church Outlot 24, Division "B' City of Austin, Travis County, Texas (Zoning)

7) S63°09'00"E, 122.82 feet to a ½" iron rod in the south line of said Lot 1, Block A, same being the north line of City of Austin Evergreen Cemetery, as recorded in Volume 1688, Page 417, Deed Records of said County;

THENCE, with the south line of said Lot 1, Block A, same being the north line of said cemetery, S82°08'18"W, 233.52 feet to a ½" iron rod at the northwest corner of said cemetery tract recorded in Volume 1688, Page 417, same being the northeast corner of City of Austin Evergreen Cemetery, as recorded in Volume 381, Page 319, Deed Records of said County;

THENCE, with the south line of said Lot 1, Block A, same being the north line of said cemetery, S82°00'18"W, 252.46 feet to a ½" iron rod at the southwest corner of said Lot 1, Block A, same being the southeast corner of Lot 5, Block "C" of said McKinley Heights Terrace;

THENCE, with the west line of said Lot 1, Block A, same being the east line of said McKinley Heights Terrace, the following two courses:

- 1) N07°37'42"W, 281.67 feet to a 1/2" iron rod;
- 2) N07°06'42"W, 777.44 feet to the POINT OF BEGINNING and containing 6.27 acres of land.

Field Notes Prepared by: URBAN DESIGN GROUP 3660 Stoneridge Road, # E101 Austin, Texas 78746 (512) 347-0040

TBPLS NO. 10065900

John Noell, R.P.L.S. #2433

Date:

Map attached.

Basis of Bearings: St. James Missionary Baptist Church Subdivision, Document Number 200200217, Official Public Records, Travis County, Texas.