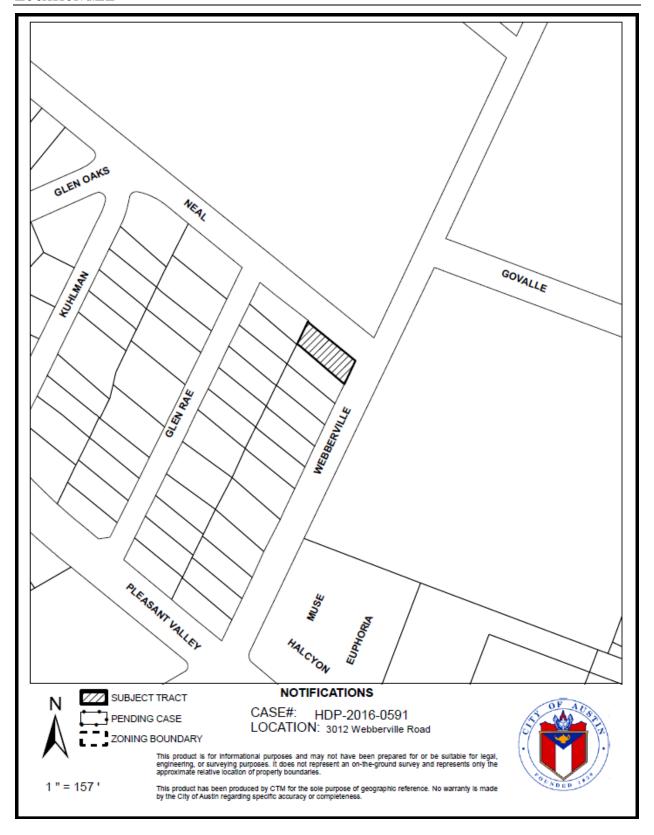

# HISTORIC LANDMARK COMMISSION SEPTEMBER 26, 2016 DEMOLITION AND RELOCATION PERMITS HDP-2016-0591 3012 WEBBERVILLE ROAD