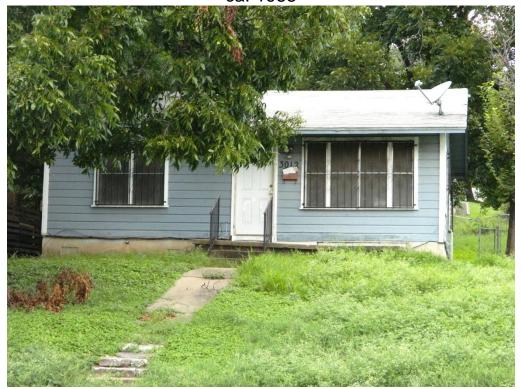

#### ARCHITECTURE

One-story, rectangular-plan, side-gabled frame house with an overhanging eave serving as a full-width entry cover; paired and quadruple 1:1 fenestration.

## 3012 Webberville Road ca. 1955