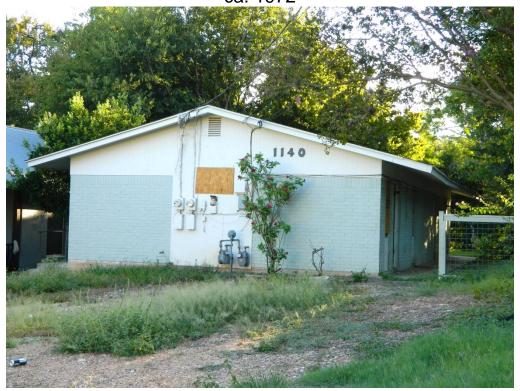

#### PROPOSAL

Demolish a ca. 1972 duplex.

#### **ARCHITECTURE**

One-story, rectangular-plan, brick-veneered frame duplex with a deep eave overhang over the doors and windows in the front; blank gabled wall facing the street.

## 1140 Northwestern Avenue ca. 1972