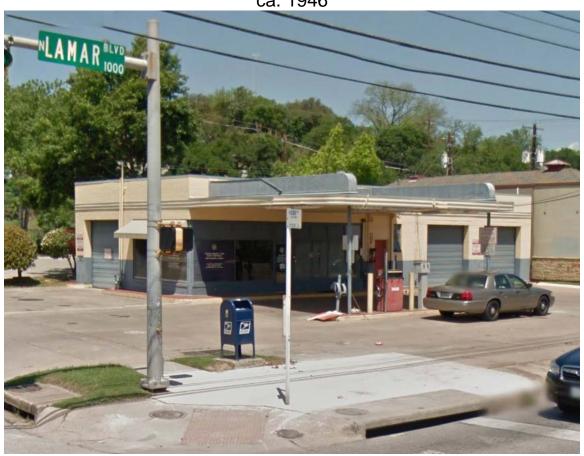

#### PROPOSAL

Demolish a ca. 1946 gas station.

#### ARCHITECTURE

One-story, L-plan, masonry former gas station with Streamline Moderne detailing in the banded canopy with roof fins; single bay garage door openings.

## 1000 N. Lamar Boulevard ca. 1946