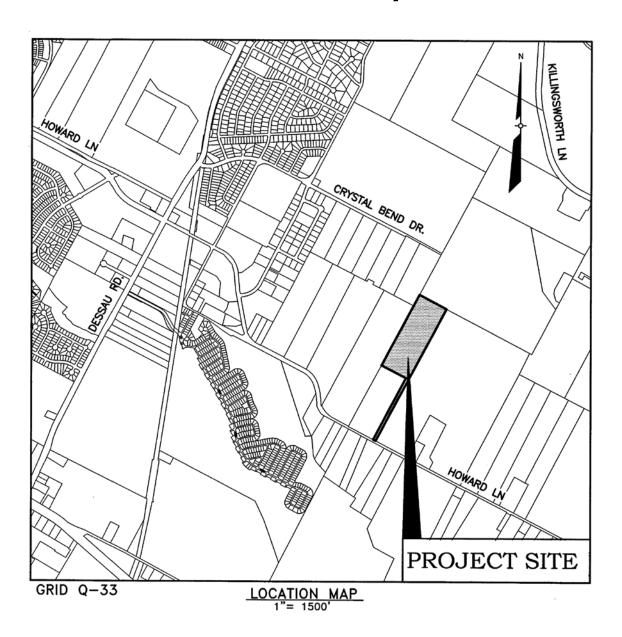

## Upper East End Preliminary Plan Location Map

**AGENT:** Cuatro Consultants, LTD (Hugo Elizondo)

**ADDRESS OF SUBDIVISION:** 3010 E Howard Ln.

**GRIDS:** Q-33 **COUNTY:** Travis

**WATERSHED:** Gilleland Creek **JURISDICTION:** 5-Mile

ETJ

EXISTING ZONING: N/A MUD: N/A