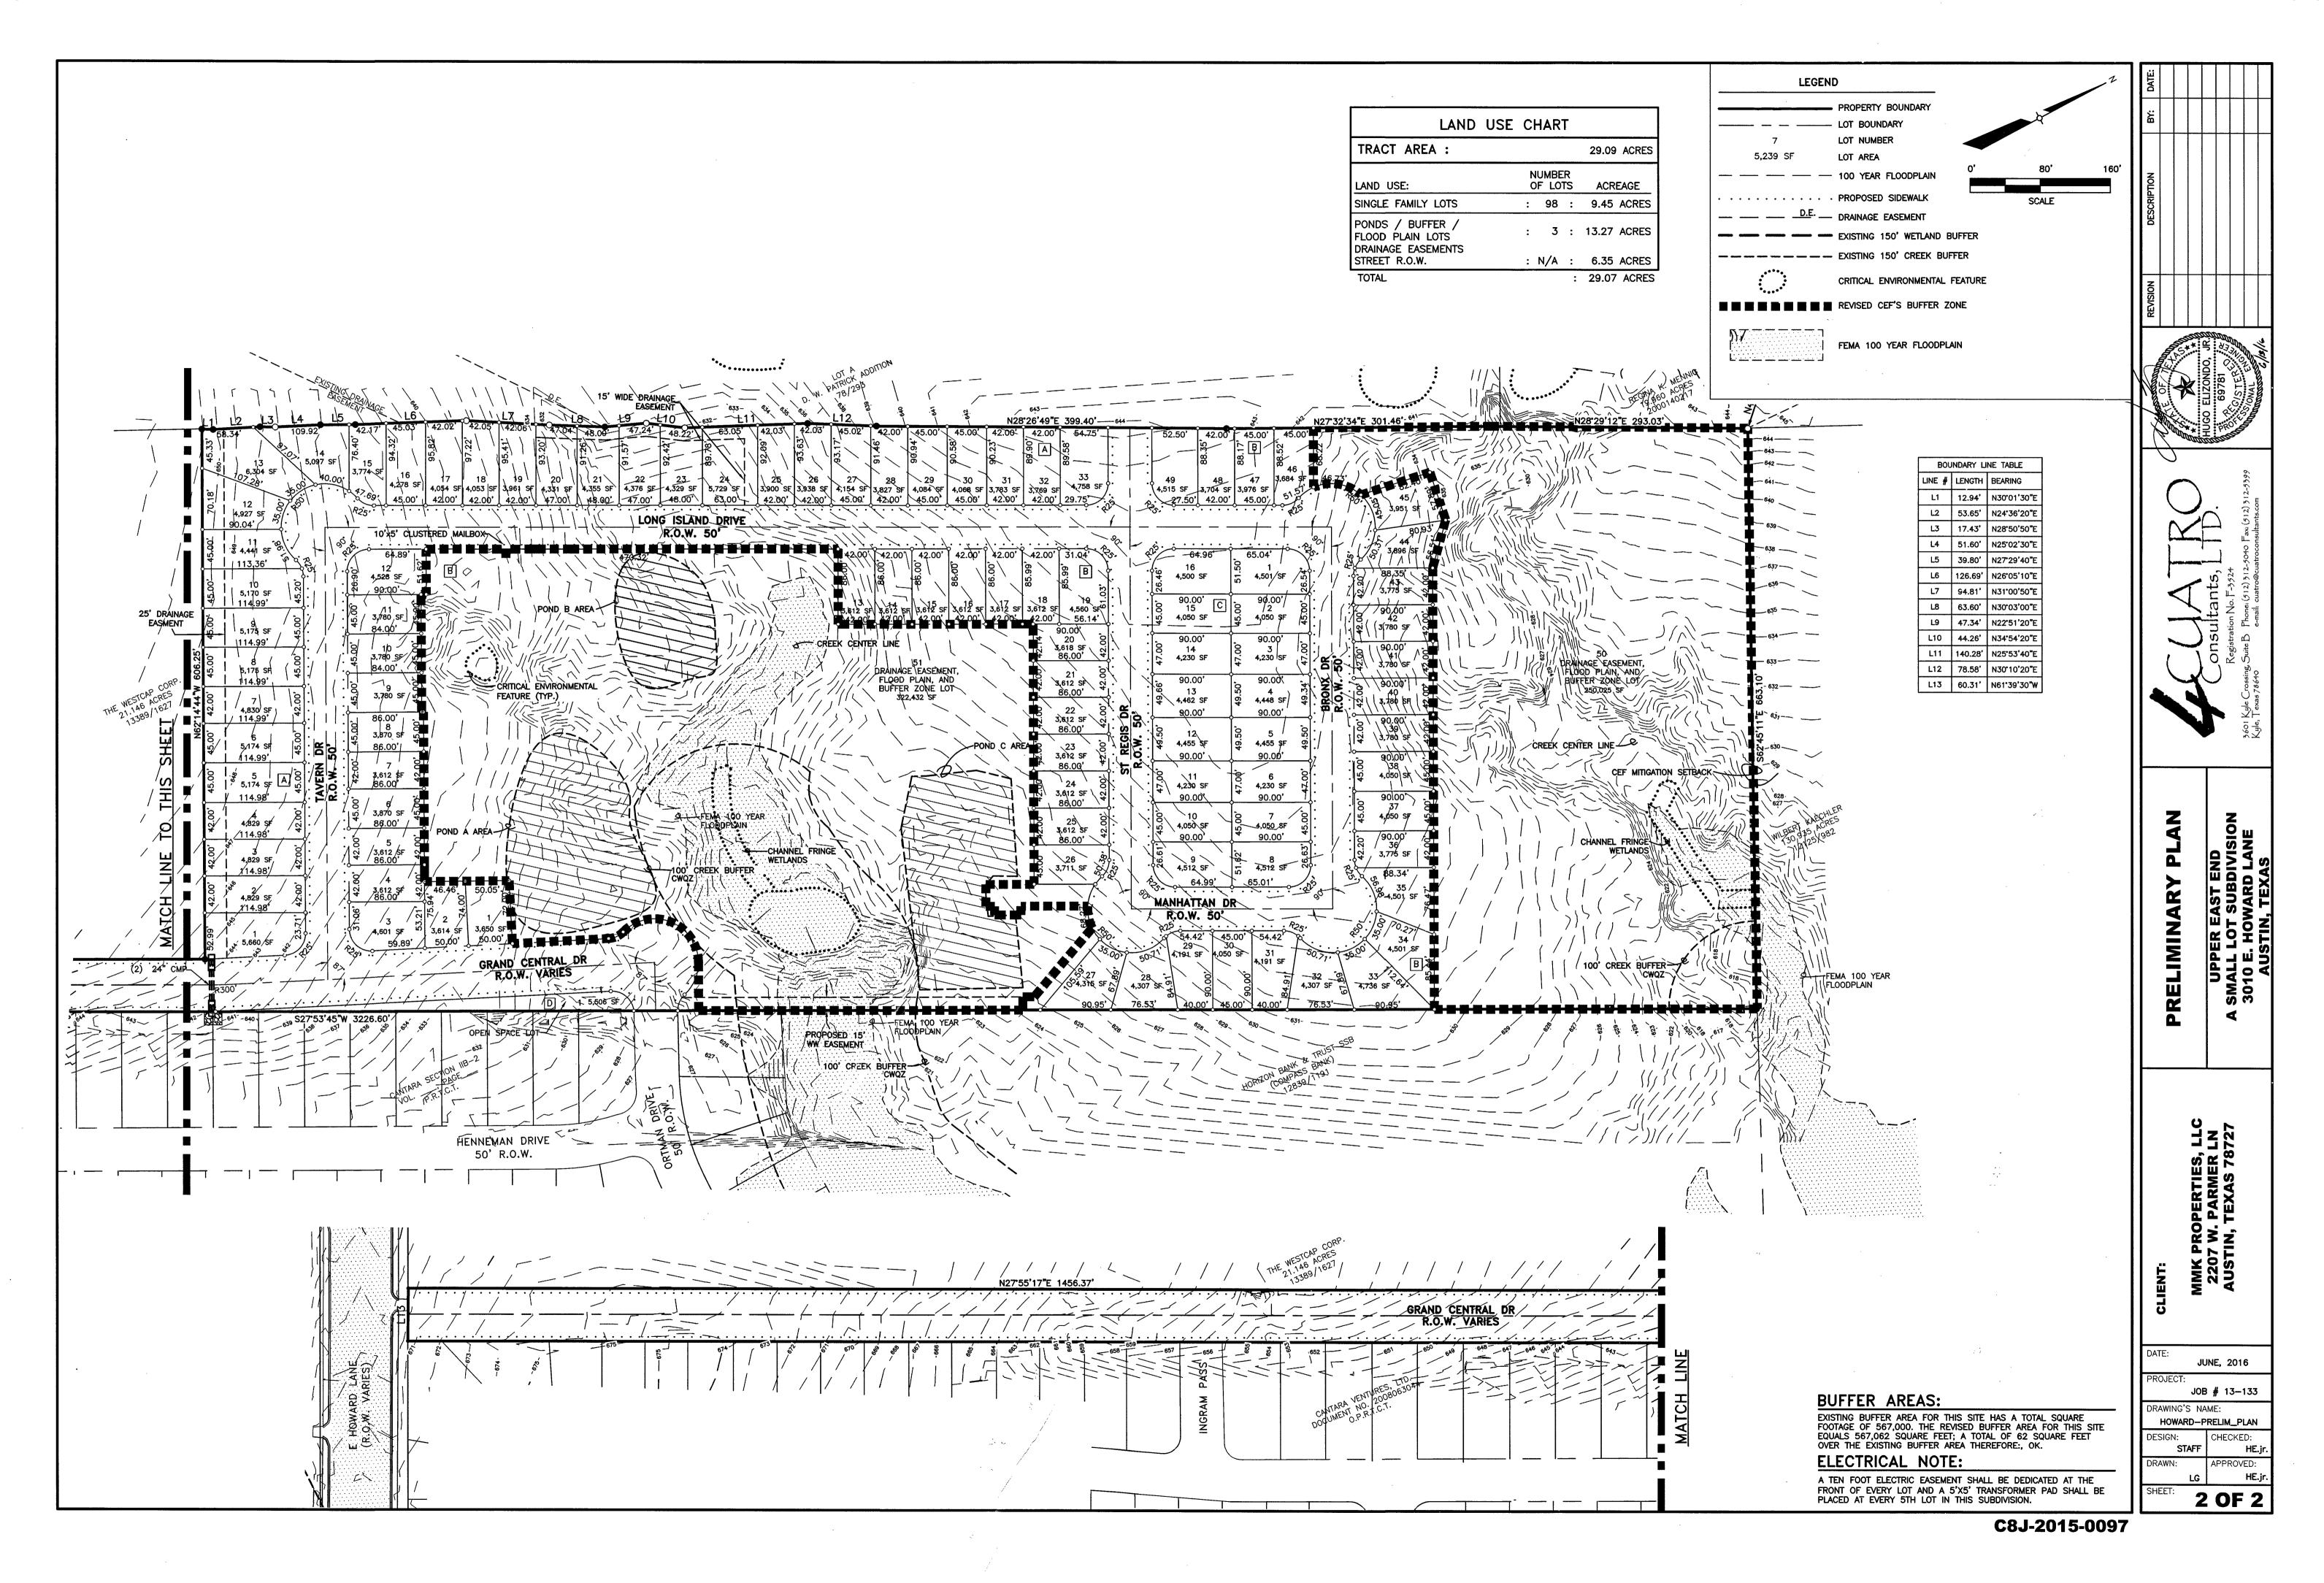

## UPPER EAST END

A SMALL LOT SUBDIVISION
PRELIMINARY PLAN
CITY OF AUSTIN
TRAVIS COUNTY, TEXAS

TOTAL 4,907 LF

| STREET INVENTORY     |                     |                   |        |                     |                |           |
|----------------------|---------------------|-------------------|--------|---------------------|----------------|-----------|
| CLASSIFICATION       | PUBLIC /<br>PRIVATE | STREET<br>NAME    | R.O.W. | PAVEMENT<br>FOC-FOC | 4'<br>SIDEWALK | CL LENGTH |
| ESIDENTIAL COLLECTOR | PUBLIC              | GRAND CENTRAL DR  | VARIES | 40                  | BOTH SIDES     | 1,970 LF  |
| LOCAL STREET         | PUBLIC              | ORTMAN DR.        | 50     | 30                  | BOTH SIDES     | 55 LF     |
| LOCAL STREET         | PUBLIC              | TAVERN DR         | 50     | 30                  | BOTH SIDES     | 517 LF    |
| LOCAL STREET         | PUBLIC              | LONG ISLAND DRIVE | 50     | 30                  | BOTH SIDES     | 1,148 LF  |
| LOCAL STREET         | PUBLIC              | BRONX DR          | 50     | 30                  | BOTH SIDES     | 436 LF    |
| LOCAL STREET         | PUBLIC              | MANHATTAN DR      | 50     | 30                  | BOTH SIDES     | 230 LF    |
| LOCAL STREET         | PUBLIC              | ST. REGIS DR      | 50     | 30                  | BOTH SIDES     | 551 LF    |