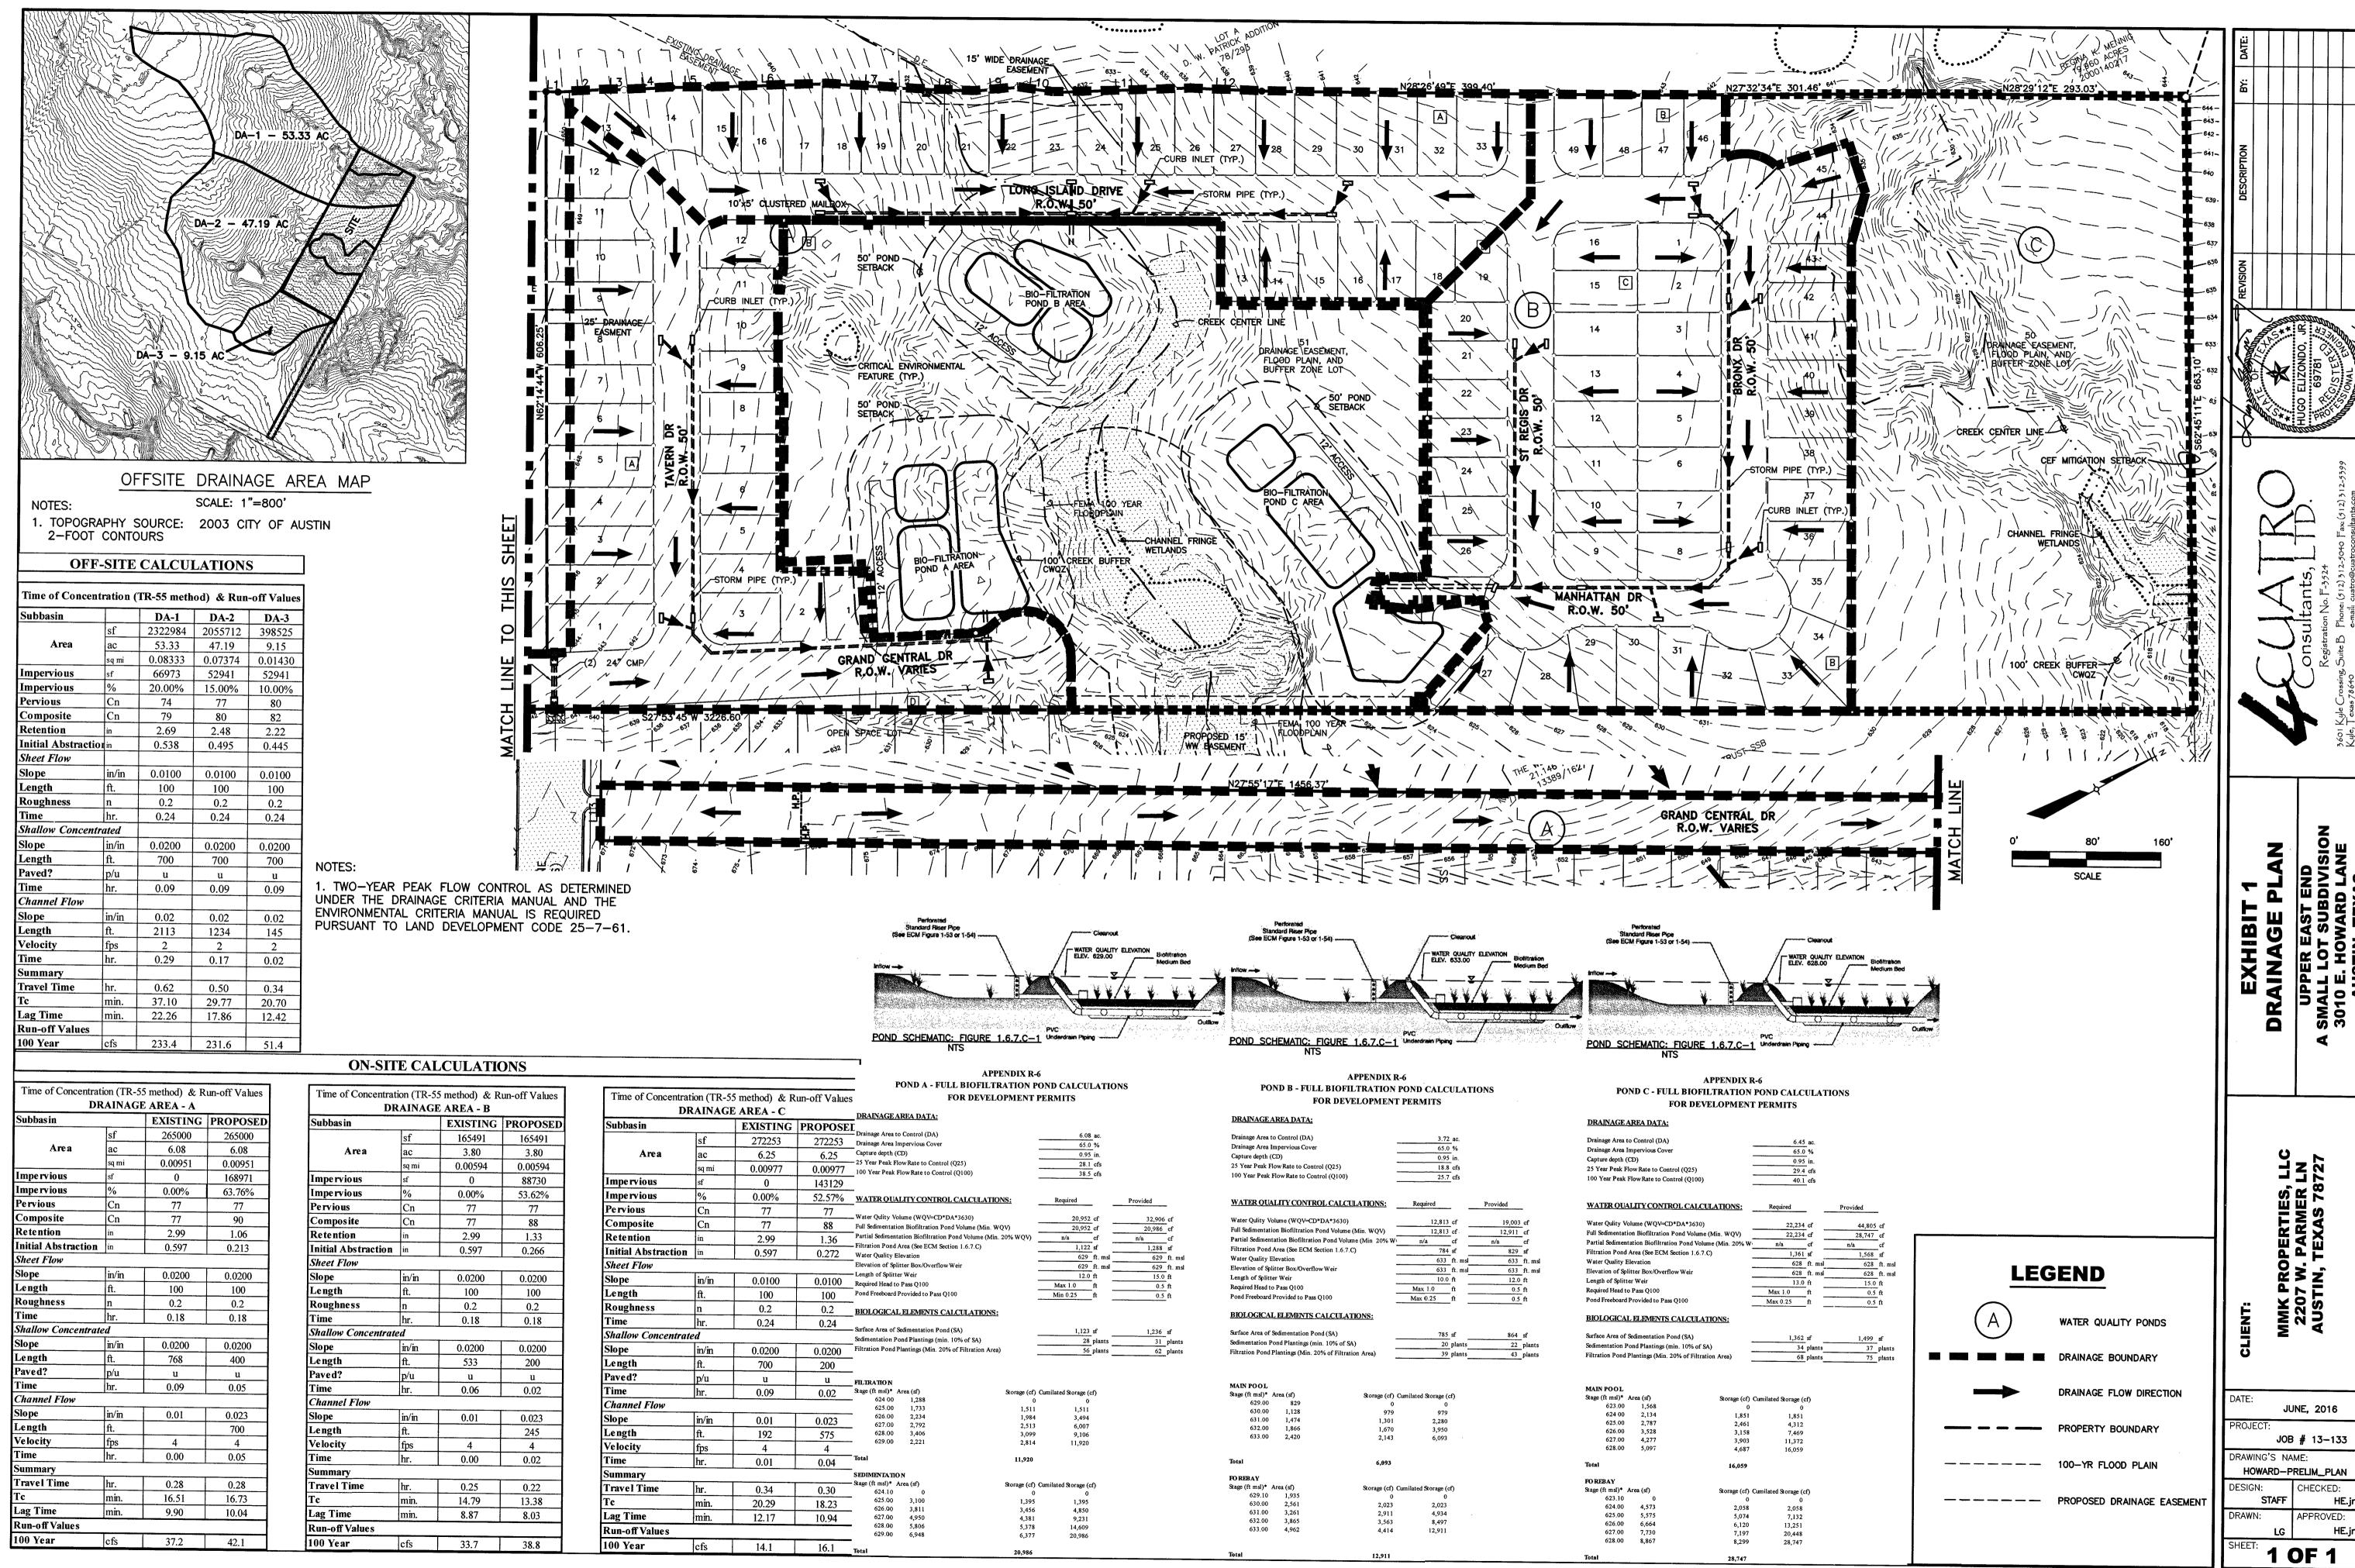

## UPPER EAST END

A SMALL LOT SUBDIVISION
PRELIMINARY PLAN
CITY OF AUSTIN
TRAVIS COUNTY, TEXAS

TOTAL 4,907 LF

| STREET INVENTORY     |                     |                   |        |                     |                |           |
|----------------------|---------------------|-------------------|--------|---------------------|----------------|-----------|
| CLASSIFICATION       | PUBLIC /<br>PRIVATE | STREET<br>NAME    | R.O.W. | PAVEMENT<br>FOC-FOC | 4'<br>SIDEWALK | CL LENGTH |
| ESIDENTIAL COLLECTOR | PUBLIC              | GRAND CENTRAL DR  | VARIES | 40                  | BOTH SIDES     | 1,970 LF  |
| LOCAL STREET         | PUBLIC              | ORTMAN DR.        | 50     | 30                  | BOTH SIDES     | 55 LF     |
| LOCAL STREET         | PUBLIC              | TAVERN DR         | 50     | 30                  | BOTH SIDES     | 517 LF    |
| LOCAL STREET         | PUBLIC              | LONG ISLAND DRIVE | 50     | 30                  | BOTH SIDES     | 1,148 LF  |
| LOCAL STREET         | PUBLIC              | BRONX DR          | 50     | 30                  | BOTH SIDES     | 436 LF    |
| LOCAL STREET         | PUBLIC              | MANHATTAN DR      | 50     | 30                  | BOTH SIDES     | 230 LF    |
| LOCAL STREET         | PUBLIC              | ST. REGIS DR      | 50     | 30                  | BOTH SIDES     | 551 LF    |