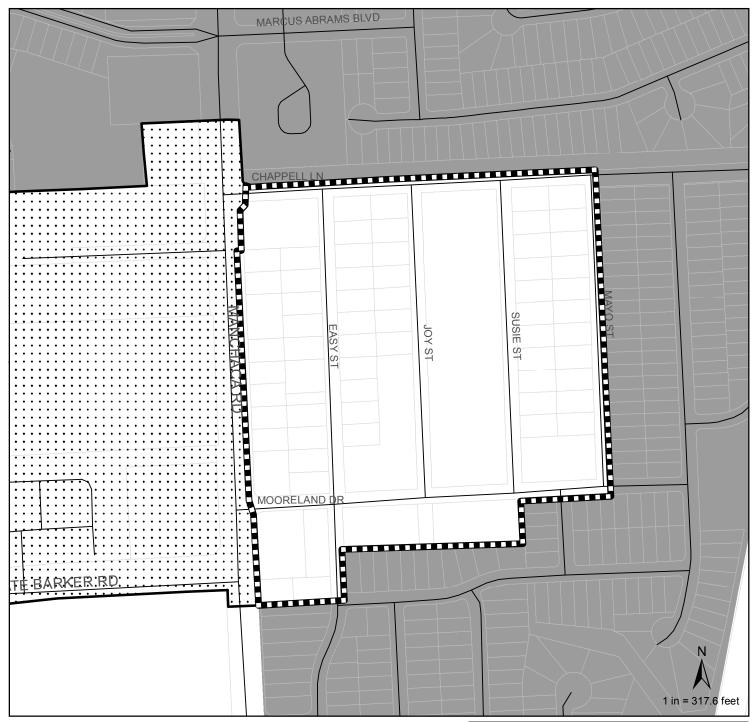

## **Mooreland Addition Annexation Area**

Mooreland Addition Area

Smithfield/Frate Barker Annexation Consideration

Parcels

Streets Railroad

Major Creeks

This product has been produced by the Planning and Zoning Department for the sole purpose of geographic reference. No warranty is made by the City of Austin regarding specific accuracy or completeness. All data by City of Austin except where otherwise indicated.

City of Austin Planning and Zoning Department August 2016