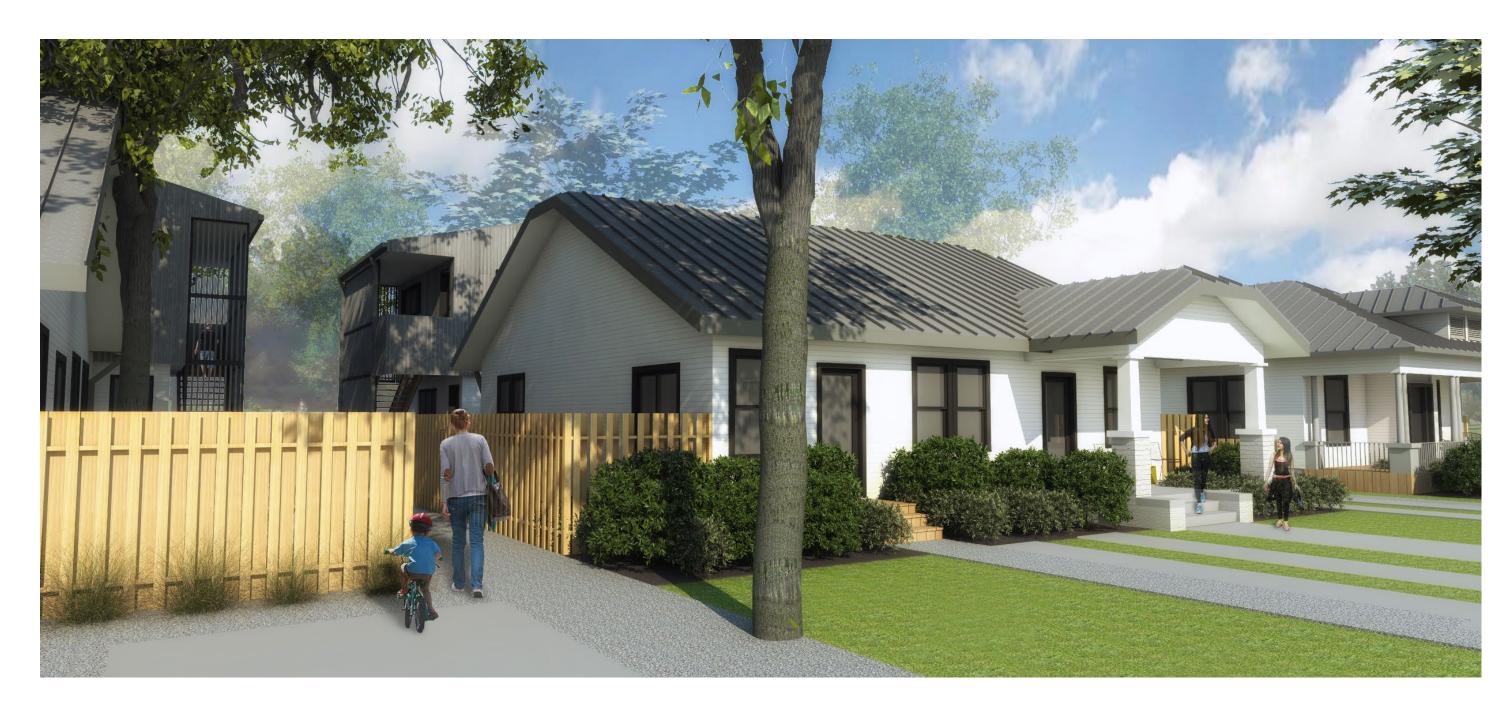

## **CONCEPT DESCRIPTION**

Our goal with these three MF-4 projects is to rehabilitate the front buildings, maintaining their historic nature, and add a two story structure in the rear that both unifies the three properties and acts as a backdrop for the historic buildings.

## FRONT ELEVATION, WINDOW STRATEGY

FRONT ELEVATION, ROOF STRATEGY

**4004 AVENUE C** 

**4006 AVENUE C** 

4008 AVENUE C

**SOUTH VIEW FROM ALLEY** 