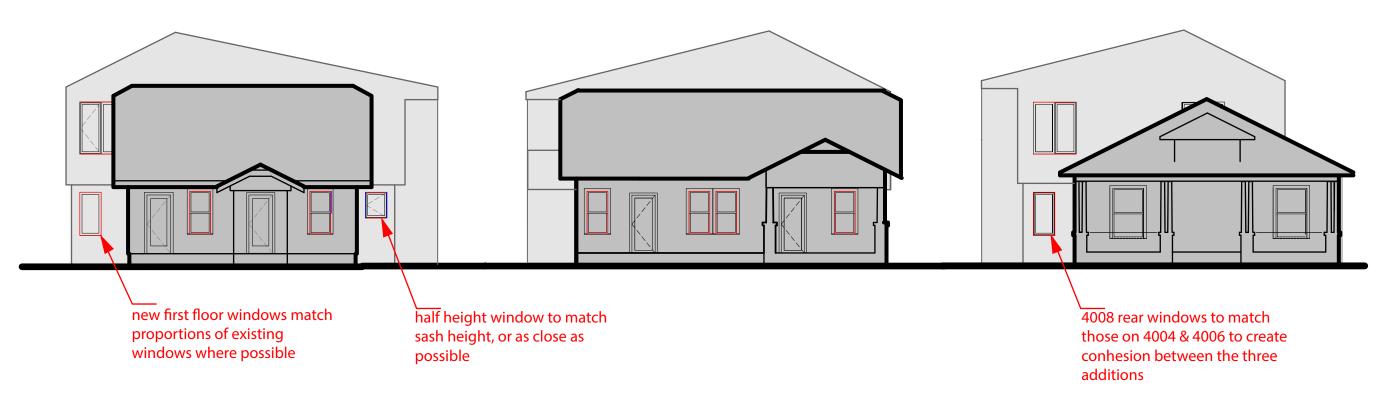

## FRONT STRUCTURES

In rehabilitating the front structures we will:

- replace the existing roofs with standing seam metal roofs
- repaint the existing siding
- replace existing windows with matching replacements
- modify the roof profile of 4006 to create a uniform roof (one member of the Hyde Park DRC suggested this change to make the front structure fit the historic type better)
- replace the siding on 4008 to match 4004 and 4006

## FRONT ELEVATION, WINDOW STRATEGY

FRONT ELEVATION, ROOF STRATEGY

**4004 AVENUE C** 

**4006 AVENUE C** 

4008 AVENUE C

**SOUTH VIEW FROM ALLEY** 