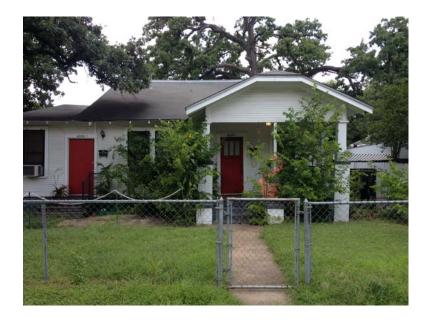

DRAWING PHOTOS

09/08/2016

PAGE NUMBER P4004

Notice of Copyright Protection: (c) Copyright 2016

This drawing and details on it are the sole property of the architect and may be used for this specific project only. It shall not be loaned, copied, or reproduced, in whole or in part, or for any other purpose or project without the written consent of the architect.

PRELIMINARY NOT FOR REGULATORY APPROVAL, PERMITTING OR CONSTRUCTION. BART WHATLEY #17672

PROJECT

4006 AVENUE C

4006 AVENUE C AUSTIN, TX 78751

DESIGN PHASE

REVISIONS

DRAWING PHOTOS

09/08/2016

## **CONCEPT DESCRIPTION**

Our goal with these three MF-4 projects is to rehabilitate the front buildings, maintaining their historic nature, and add a two story structure in the rear that both unifies the three properties and acts as a backdrop for the historic buildings.

## FRONT STRUCTURES

In rehabilitating the front structures we will:

- replace the existing roofs with standing seam metal roofs
- repaint the existing siding
- replace existing windows with matching replacements
- modify the roof profile of 4006 to create a uniform roof (one member of the Hyde Park DRC suggested this change to make the front structure fit the historic type better)
- replace the siding on 4008 to match 4004 and 4006