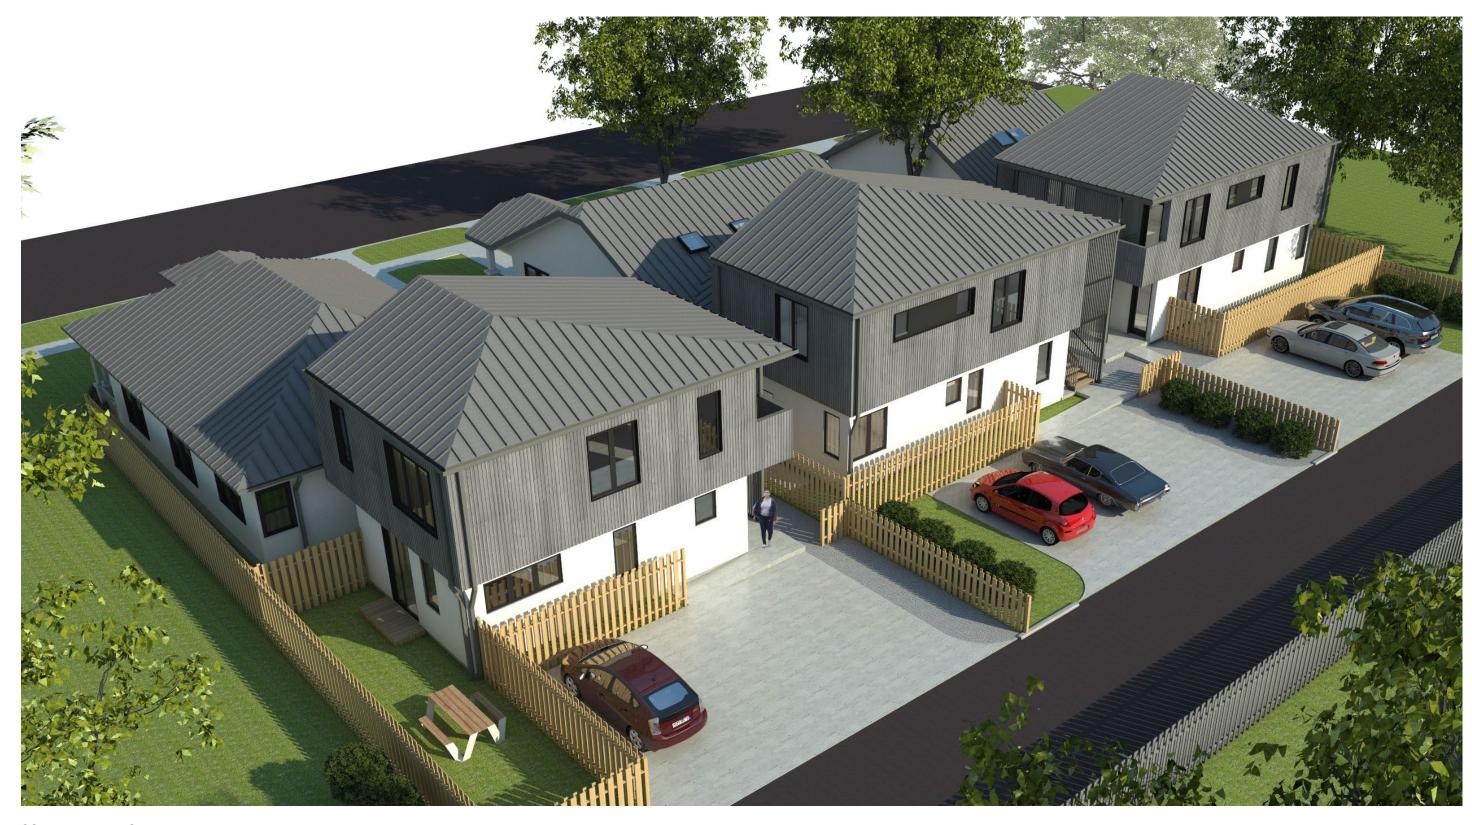

## **CONCEPT DESCRIPTION**

Our goal with these three MF-4 projects is to rehabilitate the front buildings, maintaining their historic nature, and add a two story structure in the rear that both unifies the three properties and acts as a backdrop for the historic buildings.

## **REAR STRUCTURES**

To create rear structures that act as a complimentary backdrop, we used simplified detailing and massing to keep the focus on the more intricate ornamentation of the front structures. In particular we will:

- reduce one side of the roof pitch to lower the overall 2-story structure height
- remove the eaves of the rear structures to simplify the massing and create a backdrop for the front structure
- use gray stained wood in a vertical board and batten pattern on the second floor to tie in with the new metal roofs
- use minimal window trim to simplify the openings, while still coordinating the window proportions with the front structures