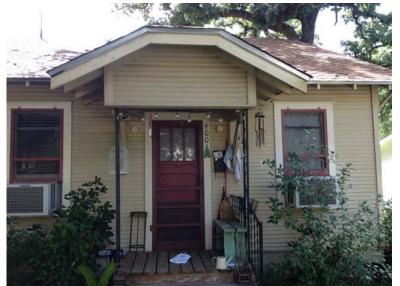

DRAWING PHOTOS

09/08/2016

PAGE NUMBER P4004

Notice of Copyright Protection: (c) Copyright 2016

This drawing and details on it are the sole property of the architect and may be used for this specific project only. It shall not be loaned, copied, or reproduced, in whole or in part, or for any other purpose or project without the written consent of the architect.

## FRONT STRUCTURES

In rehabilitating the front structures we will:

- replace the existing roofs with standing seam metal roofs
- repaint the existing siding
- replace existing windows with matching replacements
- modify the roof profile of 4006 to create a uniform roof (one member of the Hyde Park DRC suggested this change to make the front structure fit the historic type better)
- replace the siding on 4008 to match 4004 and 4006