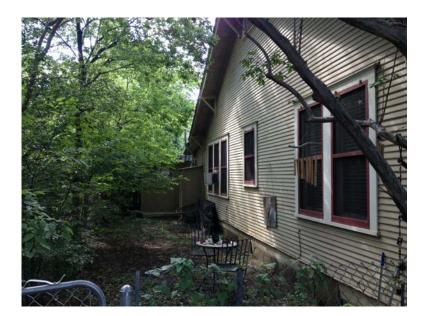

DRAWING PHOTOS

09/08/2016

PAGE NUMBER P4004

Notice of Copyright Protection: (c) Copyright 2016

This drawing and details on it are the sole property of the architect and may be used for this specific project only. It shall not be loaned, copied, or reproduced, in whole or in part, or for any other purpose or project without the written consent of the architect.

## FRONT STRUCTURES

In rehabilitating the front structures we will:

- replace the existing roofs with standing seam metal roofs
- repaint the existing siding
- replace existing windows with matching replacements
- modify the roof profile of 4006 to create a uniform roof (one member of the Hyde Park DRC suggested this change to make the front structure fit the historic type better)
- replace the siding on 4008 to match 4004 and 4006