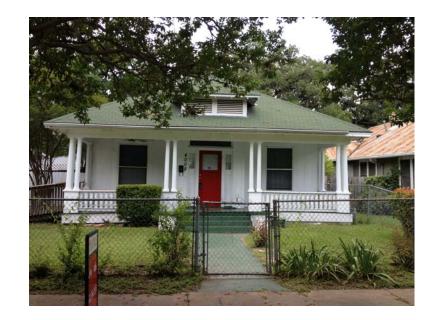

P4006

TB/DS THOUGHTBARN/DELINEATE STUD 916 SPRINGDALE RD BUILDING 5 / SUITE 102 AUSTIN, TX 78702 : 512 522 3511 WWW.THOUGHTBARN.COM WWW.DELINEATESTUDIO.COM

PROJECT

4008 AVENUE C

4008 AVENUE C AUSTIN, TX 78751

DESIGN PHASE

REVISIONS

DRAWING PHOTOS

09/08/2016

P4008

SOUTH SIDE ELEVATION FRONT ELEVATION

REAR ELEVATION

## **CONCEPT DESCRIPTION**

Our goal with these three MF-4 projects is to rehabilitate the front buildings, maintaining their historic nature, and add a two story structure in the rear that both unifies the three properties and acts as a backdrop for the historic buildings.

## FRONT STRUCTURES

In rehabilitating the front structures we will:

- replace the existing roofs with standing seam metal roofs
- repaint the existing siding
- replace existing windows with matching replacements
- modify the roof profile of 4006 to create a uniform roof (one member of the Hyde Park DRC suggested this change to make the front structure fit the historic type better)
- replace the siding on 4008 to match 4004 and 4006