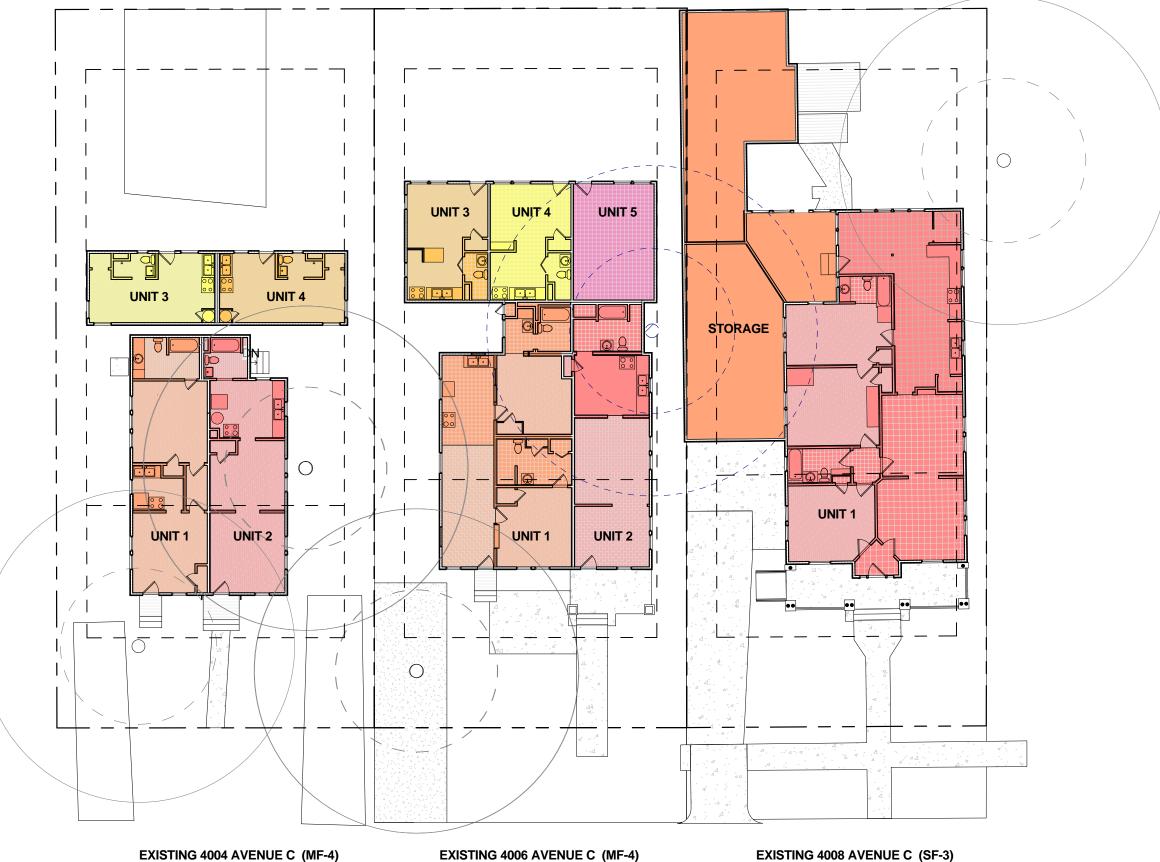

UNITS: 4 X 1BR/1BA

**EXISTING LEVEL 1** 

Scale: 1/16" = 1'-0"

**EXISTING 4006 AVENUE C (MF-4)** 

UNITS: 4 X 1BR/1BA, 1 X 2BR/1BA

UNITS: 3BR/2BA

4006 AVENUE C (MF-4)

This drawing and details on it are the sole property of the architect and may be used

**NEW LEVEL 1** 

Scale: 1/16" = 1'-0"

4004 AVENUE C (MF-4)

UNITS: 2 X 1BR/1BA, 2 X 2BR/1BA

4008 AVENUE C (MF-4)

UNITS: 3 X 1BR/1BA, 1 X 2BR/1BA UNITS: 3BR/1.5BA, 2 X 1BR/1BA TB/DS
THOUGHTBARN/DELINEATE STUDIO