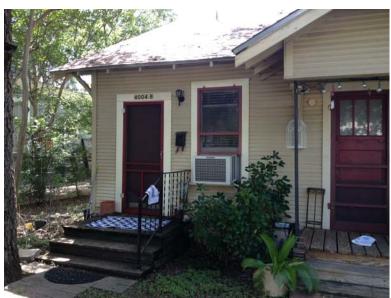

PRELIMINARY NOT FOR REGULATORY APPROVAL, PERMITTING OR CONSTRUCTION. BART WHATLEY #17672

PROJECT

4006 AVENUE C

4006 AVENUE C AUSTIN, TX 78751

DESIGN PHASE

REVISIONS

DRAWING PHOTOS

09/08/2016

## FRONT STRUCTURES

In rehabilitating the front structures we will:

- replace the existing roofs with standing seam metal roofs
- repaint the existing siding
- replace existing windows with matching replacements
- modify the roof profile of 4006 to create a uniform roof (one member of the Hyde Park DRC suggested this change to make the front structure fit the historic type better)
- replace the siding on 4008 to match 4004 and 4006