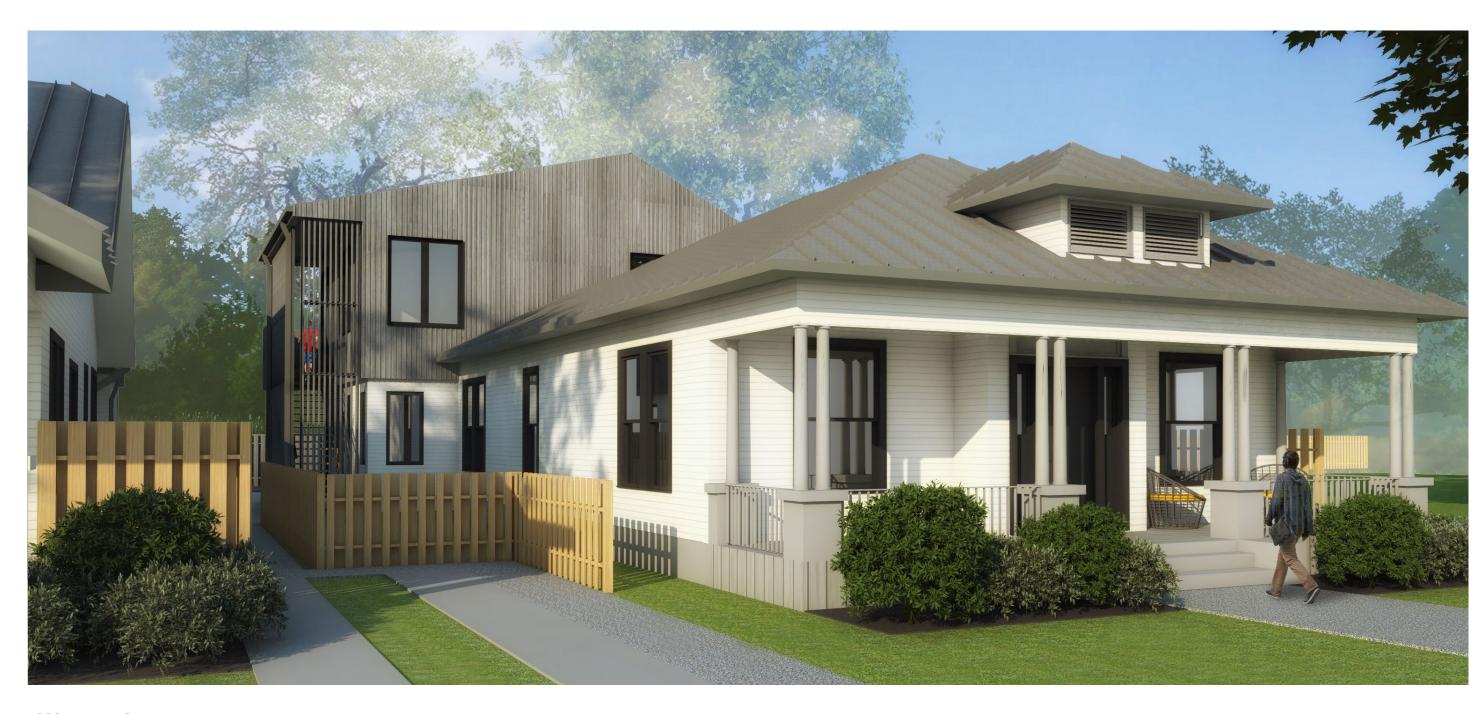

## **CONCEPT DESCRIPTION**

Our goal with these three MF-4 projects is to rehabilitate the front buildings, maintaining their historic nature, and add a two story structure in the rear that both unifies the three properties and acts as a backdrop for the historic buildings.

## FRONT STRUCTURES

In rehabilitating the front structures we will:

- replace the existing roofs with standing seam metal roofs
- repaint the existing siding
- replace existing windows with matching replacements
- modify the roof profile of 4006 to create a uniform roof (one member of the Hyde Park DRC suggested this change to make the front structure fit the historic type better)
- replace the siding on 4008 to match 4004 and 4006

## **REAR STRUCTURES**

To create rear structures that act as a complimentary backdrop, we used simplified detailing and massing to keep the focus on the more intricate ornamentation of the front structures. In particular we will:

- reduce one side of the roof pitch to lower the overall 2-story structure height
- remove the eaves of the rear structures to simplify the massing and create a backdrop for the front structure
- use gray stained wood in a vertical board and batten pattern on the second floor to tie in with the new metal roofs
- use minimal window trim to simplify the openings, while still coordinating the window proportions with the front structures

**ELEVATION FROM AVENUE C** 