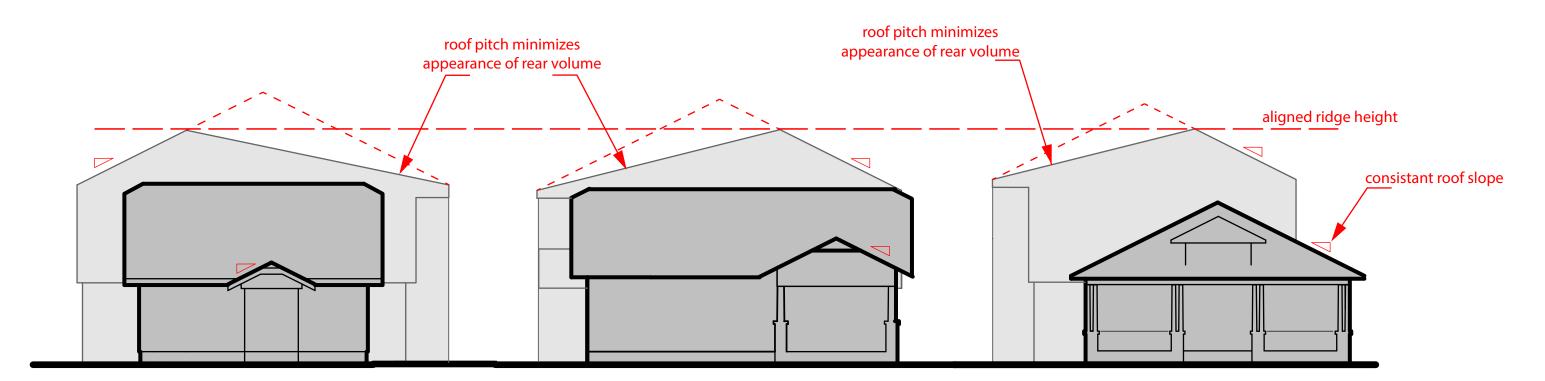

## **REAR STRUCTURES**

To create rear structures that act as a complimentary backdrop, we used simplified detailing and massing to keep the focus on the more intricate ornamentation of the front structures. In particular we will:

- reduce one side of the roof pitch to lower the overall 2-story structure height
- remove the eaves of the rear structures to simplify the massing and create a backdrop for the front structure
- use gray stained wood in a vertical board and batten pattern on the second floor to tie in with the new metal roofs
- use minimal window trim to simplify the openings, while still coordinating the window proportions with the front structures

## FRONT ELEVATION, WINDOW STRATEGY

FRONT ELEVATION, ROOF STRATEGY

**4004 AVENUE C** 

**4006 AVENUE C** 

4008 AVENUE C

**SOUTH VIEW FROM ALLEY** 