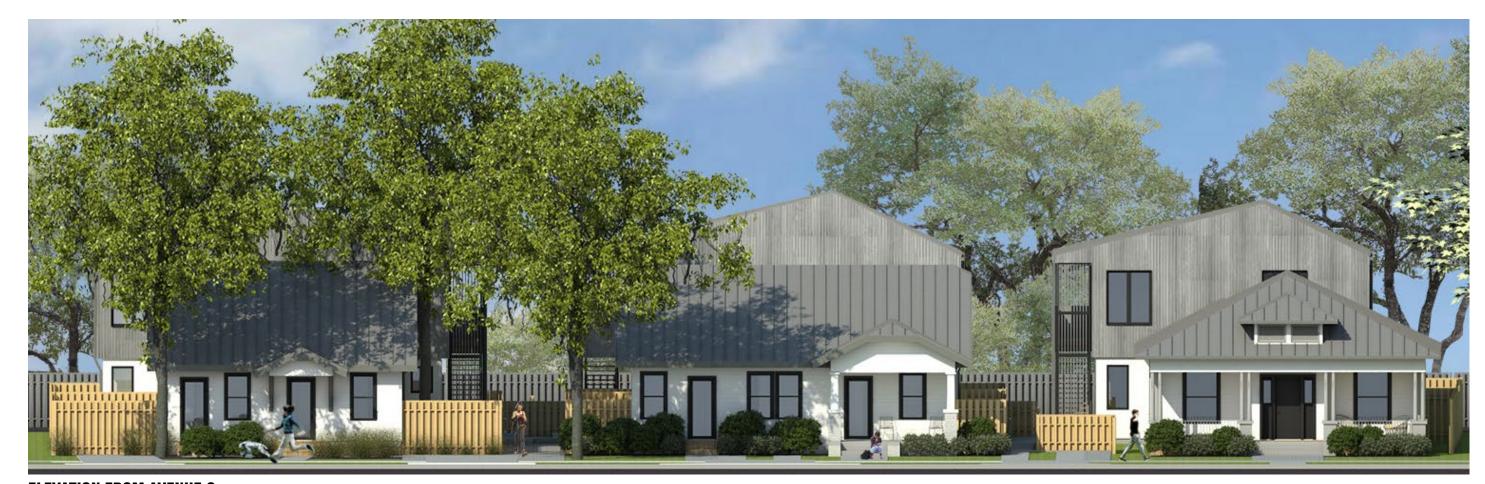

## **CONCEPT DESCRIPTION**

Our goal with these three MF-4 projects is to rehabilitate the front buildings, maintaining their historic nature, and add a two story structure in the rear that both unifies the three properties and acts as a backdrop for the historic buildings.

## FRONT STRUCTURES

In rehabilitating the front structures we will:

- replace the existing roofs with standing seam metal roofs
- repaint the existing siding
- replace existing windows with matching replacements
- modify the roof profile of 4006 to create a uniform roof (one member of the Hyde Park DRC suggested this change to make the front structure fit the historic type better)
- replace the siding on 4008 to match 4004 and 4006

## **REAR STRUCTURES**

To create rear structures that act as a complimentary backdrop, we used simplified detailing and massing to keep the focus on the more intricate ornamentation of the front structures. In particular we will:

- reduce one side of the roof pitch to lower the overall 2-story structure height
- remove the eaves of the rear structures to simplify the massing and create a backdrop for the front structure
- use gray stained wood in a vertical board and batten pattern on the second floor to tie in with the new metal roofs
- use minimal window trim to simplify the openings, while still coordinating the window proportions with the front structures

**ELEVATION FROM AVENUE C** 