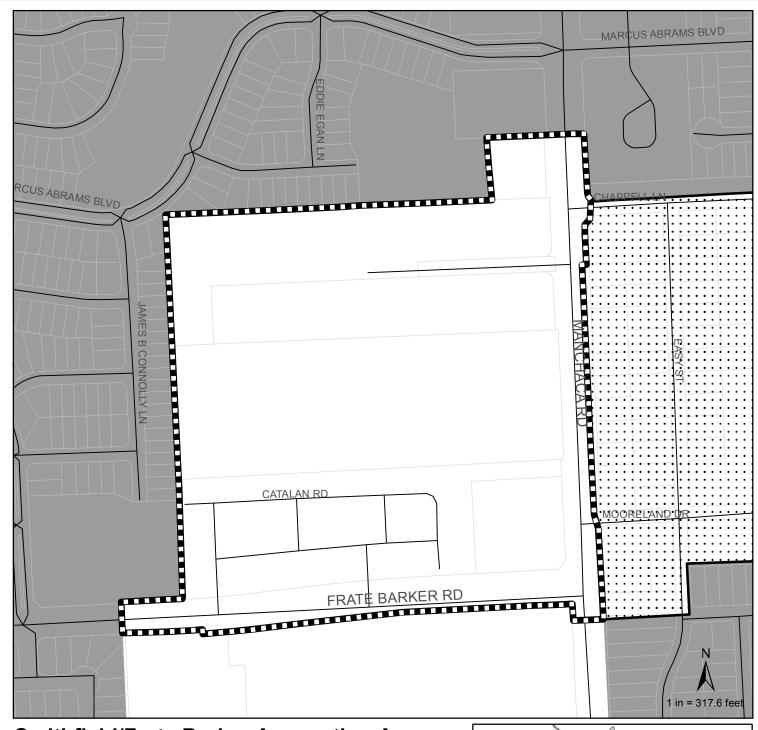

## **Smithfield/Frate Barker Annexation Area**

Smithfield/Frate Barker Area

Mooreland Addition Annexation Consideration

Parcels

Streets

Railroad Major Creeks

This product has been produced by the Planning and Zoning Department for the sole purpose of geographic reference. No warranty is made by the City of Austin regarding specific accuracy or completeness. All data by City of Austin except where otherwise indicated.

City of Austin Planning and Zoning Department August 2016