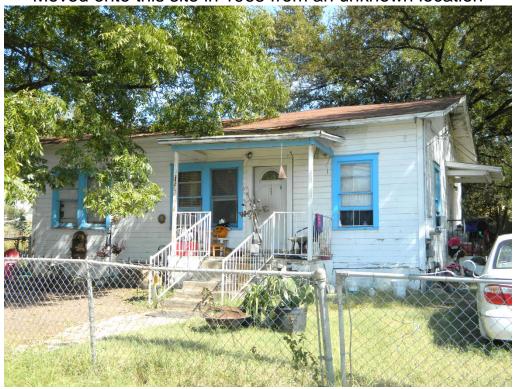

# HISTORIC LANDMARK COMMISSION OCTOBER 24, 2016 DEMOLITION AND RELOCATION PERMITS HDP-2016-0660 1311 FORT BRANCH BOULEVARD

#### **PROPOSAL**

Demolish a house of unknown age that was moved to this site from an unknown location in 1965.

#### ARCHITECTURE

One-story, rectangular-plan, side-gabled frame house with a flat-roofed partial-width independent porch; single and paired 1:1 fenestration.

# 1311 Fort Branch Boulevard Moved onto this site in 1965 from an unknown location