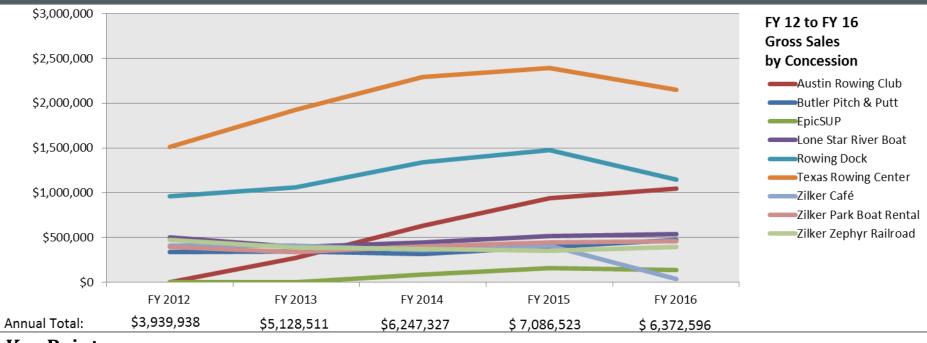

### 2016 Annual Concession Report Gross Revenue

#### **Key Points:**

- Butler Pitch & Putt increased gross revenues by the highest percentage of any concession between FY 15 and FY 16, which was 40%, partially due to the addition of drink (alcohol) sales, acceptance of credit cards, improved marketing and site upgrades.
- Texas Rowing Center and Rowing Dock continue to realize the highest revenue of any concessions for the sixth year in a row.
- Austin Rowing Club has increased gross revenue each year, with a 11% increase from FY15 to FY16.
- Most boating concessions were closed for at least 3 days during the 2015 October Flood and 17 days from May 31<sup>st</sup> to June 16<sup>th</sup> during the heavy rains. The latter, was during the height of the busy season, which effected total gross revenue for FY 16.