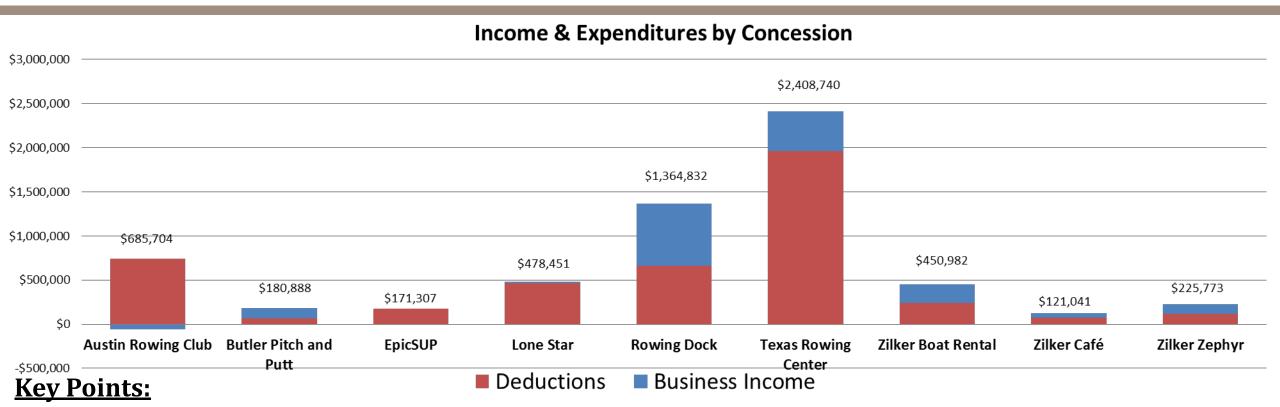

### 2016 Annual Concession Report Income to Expenditures

- Austin Rowing Club 2015 data not yet filed; 2014 data represented in graph.
- Texas Rowing Center and Rowing Dock continue to realize the highest business income.
- Lone Star Riverboat realized the lowest positive percentage of business income to total income, 4% respectively.
- EpicSUP operated at a net loss for calendar year 2015.

Note: figures are based on calendar year 2015 tax returns and monthly revenue reports.