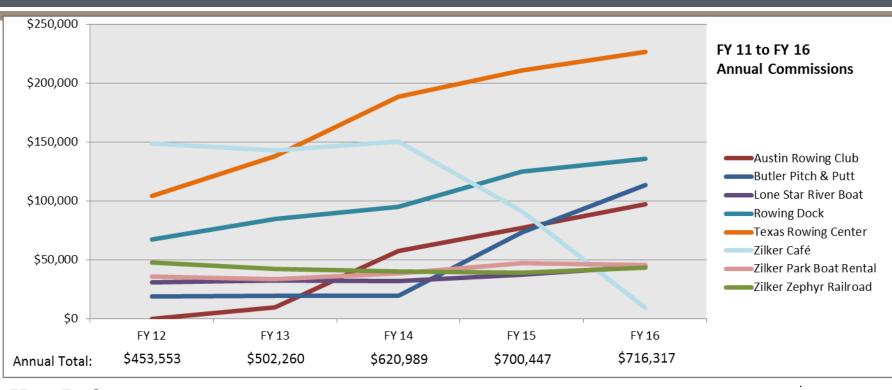

### **Key Points:**

- The Texas Rowing Center paid the highest payments to the City for FY 16 in the amount of \$226,974.
- The revenues paid by Butler Pitch and Putt showed the highest percentage increase from FY15 to FY16 of 35%
- For the fourth year in a row, the Austin Rowing Club and Texas Rowing Center revenues paid to the City have increased.
- The Zilker Café paid less in revenue due to the end of its contract term.