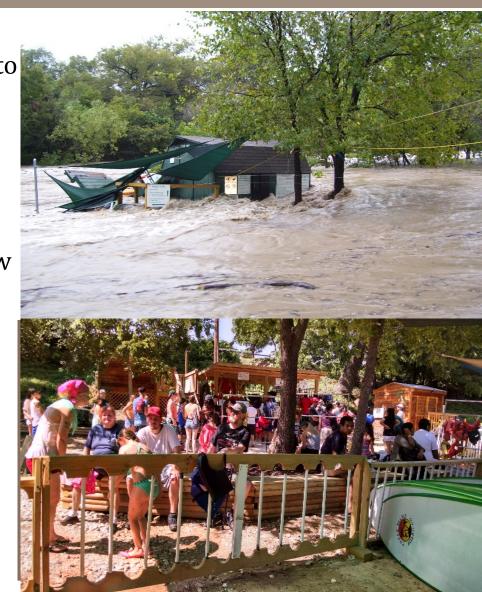

#### **Key Points:**

- Butler Pitch & Putt increased gross revenues by the highest percentage of any concession between FY 15 and FY 16, which was 40%, partially due to the addition of drink (alcohol) sales, acceptance of credit cards, improved marketing and site upgrades.
- Texas Rowing Center and Rowing Dock continue to realize the highest revenue of any concessions for the sixth year in a row.
- Austin Rowing Club has increased gross revenue each year, with a 11% increase from FY15 to FY16.
- Most boating concessions were closed for at least 3 days during the 2015 October Flood and 17 days from May 31<sup>st</sup> to June 16<sup>th</sup> during the heavy rains. The latter, was during the height of the busy season, which effected total gross revenue for FY 16.

#### **Zilker Park Boat Rental:**

- Constructed stairs from Barton Creek to the parking lot, \$12,014 (FY12).
- Installed new buildings after 2015 Halloween flood, \$45,000 (FY16).
- Replaced boats, paddles, life jackets, tools and supplies that were destroyed in the flood, \$42,000 (FY16).