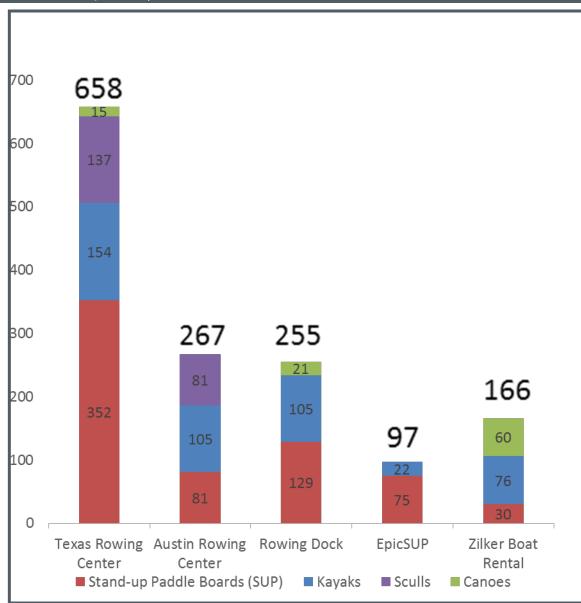

# Total Capacity: 2,408 Users

| 2)100 00015                  |     |       |                        |    |                         |     |       |             |    |       |         |                    |    |    |
|------------------------------|-----|-------|------------------------|----|-------------------------|-----|-------|-------------|----|-------|---------|--------------------|----|----|
|                              |     |       | Texas Rowing<br>Center |    | Austin Rowing<br>Center |     |       | Rowing Dock |    |       | EpicSUP | Zilker Boat Rental |    |    |
|                              | #   | Day\$ | WE\$                   | #  | \$                      | #   | Day\$ | WE\$        | #  | Day\$ | WE\$    | #                  | \$ |    |
| Kayaks - Single              | 82  | \$ 10 | \$ 15                  | 43 | \$ 10                   | 53  | \$10  | \$15        | 15 | \$ 10 | \$ 15   | 38                 | \$ | 15 |
| Kayaks - Double              | 64  | \$ 15 | \$ 20                  | 62 | \$ 15                   | 52  | \$15  | \$20        | 4  | \$ 15 | \$ 20   | 38                 | \$ | 15 |
| Kayaks - Triple              | 8   | \$ 20 | \$ 25                  |    |                         |     |       |             |    |       |         |                    |    |    |
| Stand-up Paddle Boards (SUP) | 352 | \$ 15 | \$ 20                  | 81 | \$ 20                   | 129 | \$15  | \$20        | 75 | \$ 15 | \$ 20   | 30                 | \$ | 15 |
| Canoes                       | 15  | \$ 20 | \$ 25                  |    |                         | 21  | \$20  | \$25        |    |       |         | 60                 | \$ | 15 |
|                              |     |       |                        | •  | •                       | •   |       |             |    |       |         |                    |    |    |

Day\$ - Daily Hourly Rate

WE\$ - Weekend Hourly Rate

Sculling is through 'memberships' or various packages at both Texas Rowing Center and Austin Rowing