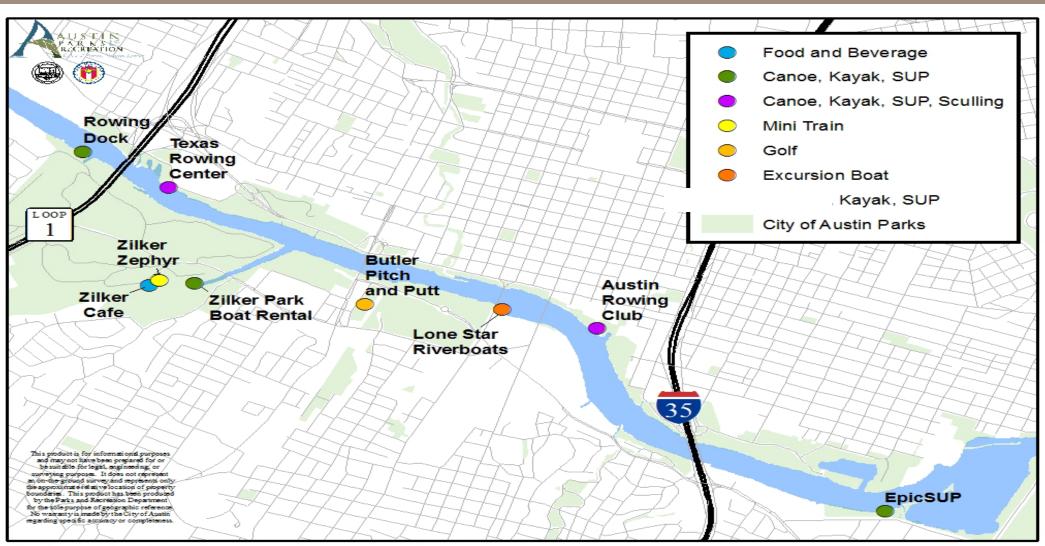

### 2016 Annual Concession Report Concessions

**Town Lake Park Concessions:** 

- 1.Rowing Dock
- 2. Texas Rowing Center
- 3. Zilker Zephyr Railroad
- 4. Zilker Café
- 5.Zilker Park Boat Rental
- 6.Butler Pitch and Putt
- 7.Lone Star **Riverboats**
- 8. Austin Rowing Club
- 9.EpicSUP