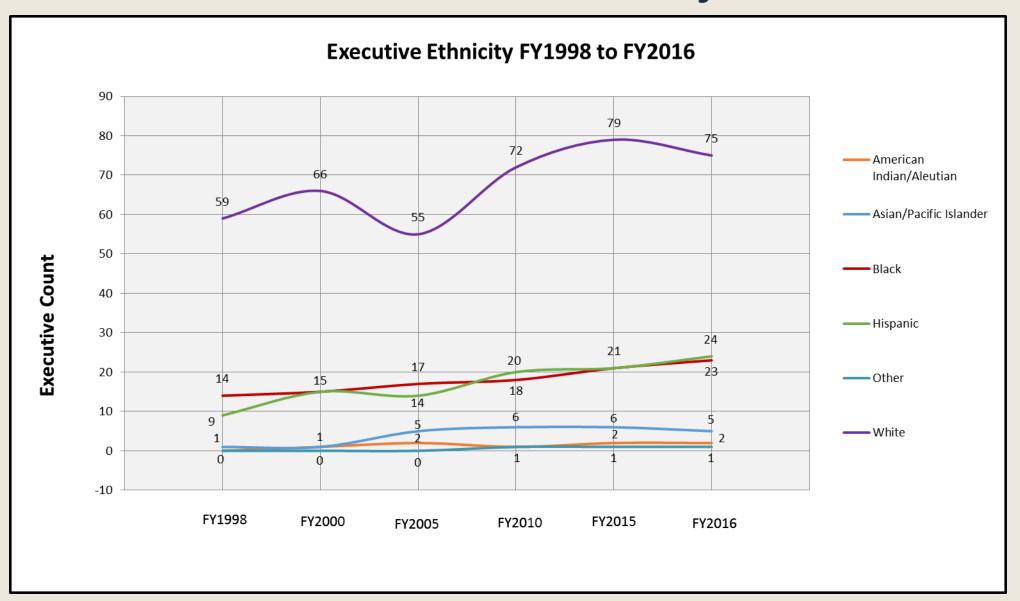

-----------------|-------|--------|----------|------------------------|--------------------|-------|------------------|---------|
| Applicants<br>Number * |       | 13,943 | 20,618   | 2,570                  | 449                | 2,661 | 1,211            | 74,193  |
| Applicants Percent *   |       | 18.7%  | 27.7%    | 3.4%                   | .6%                | 3.5%  | 1.6%             | 100.00% |
| Selected<br>Number     |       | 188    | 323      | 54                     | 3                  | **    | **               | 1,142   |
| Selected<br>Percent    |       | 16.5%  | 28.3%    | 4.7%                   | 0.3%               | **    | **               | 100.00% |

<sup>\*</sup>Applicant demographic data is voluntary

<sup>\*\*</sup>Not reported

# Historical Executive Ethnicity