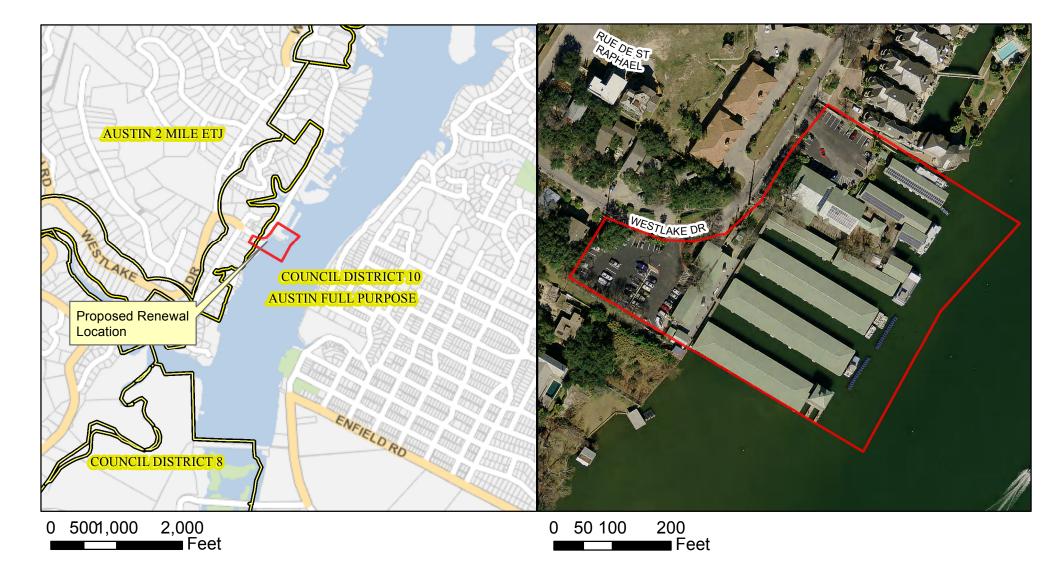

## Proposed Lease Renewal at 2215 Westlake Dr

2215Westlake

2215Westlake

2015 Aerial Imagery, City of Austin

This product is for informational purposes and may not have been prepared for or be suitable for legal, engineering, or surveying purposes. It does not represent an on-the-ground survey and represents only the approximate relative location of property boundaries.