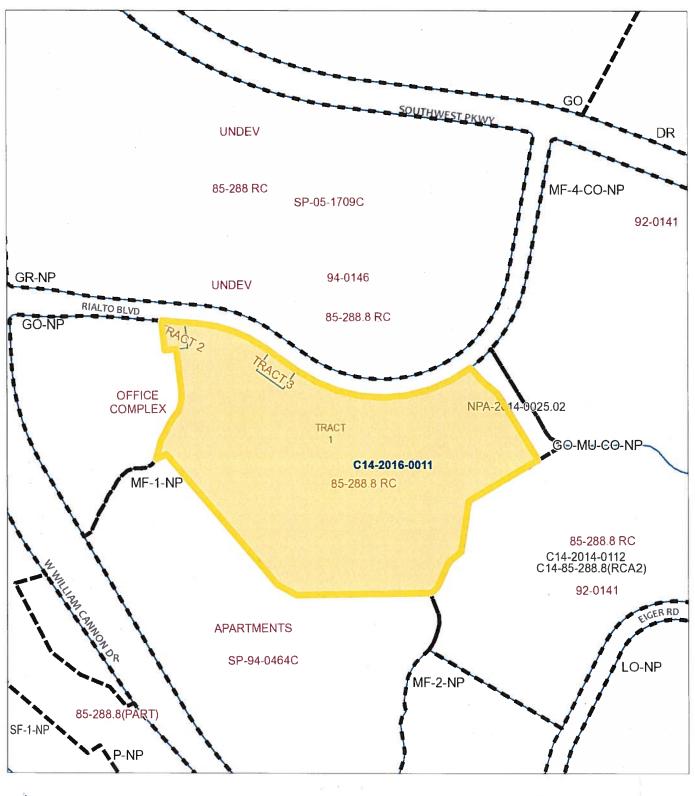

locally known as 6701, 6825 ½ and 7045 ½ Rialto Boulevard in the City of Austin, Travis County, Texas, generally identified in the map attached as Exhibit "A".

| 1 2                                        |                                                                                                                                                                                                                                                                       | ne boundaries of the conditional overlay combini abject to the following conditions:                                                                                 | ng district   |  |  |  |
|--------------------------------------------|-----------------------------------------------------------------------------------------------------------------------------------------------------------------------------------------------------------------------------------------------------------------------|----------------------------------------------------------------------------------------------------------------------------------------------------------------------|---------------|--|--|--|
| 3                                          | A. Development of the Property shall comply with the following regulations:                                                                                                                                                                                           |                                                                                                                                                                      |               |  |  |  |
| 5<br>6                                     | 1. The average maxis                                                                                                                                                                                                                                                  | num density is 17 dwelling units per acre.                                                                                                                           |               |  |  |  |
| 8                                          | 2. The maximum nui                                                                                                                                                                                                                                                    | nber of units is 370 dwelling units.                                                                                                                                 |               |  |  |  |
| 9                                          | 3. The minimum front yard setback is 25 feet.                                                                                                                                                                                                                         |                                                                                                                                                                      |               |  |  |  |
| 11<br>12<br>13<br>14<br>15                 | 4. The minimum site                                                                                                                                                                                                                                                   | area for each residential unit is: 2,500 square feet for each efficiency, 3,000 square feet for each 1 bedroom unit an 3,500 square feet each 2 or more bedroom unit | ,             |  |  |  |
| 16<br>17<br>18<br>19                       | Except as specifically restricted under this ordinance, the Property may be developed and used in accordance with the regulations established for the multifamily residence moderate-high density (MF-4) district and other applicable requirements of the City Code. |                                                                                                                                                                      |               |  |  |  |
| <ul><li>20</li><li>21</li><li>22</li></ul> | PART 3. The Property is subject for the Oak Hill Combined Neighborship.                                                                                                                                                                                               | t to Ordinance No. 20081211-098 that establish aborhood Plan.                                                                                                        | ed zoning     |  |  |  |
| 23<br>24                                   | PART 4. This ordinance takes e                                                                                                                                                                                                                                        | ffect on, 2016.                                                                                                                                                      |               |  |  |  |
| <ul><li>25</li><li>26</li><li>27</li></ul> | PASSED AND APPROVED                                                                                                                                                                                                                                                   |                                                                                                                                                                      |               |  |  |  |
| 28<br>29<br>30                             | . 2                                                                                                                                                                                                                                                                   | §<br>§<br>016 §                                                                                                                                                      |               |  |  |  |
| 31<br>32<br>33                             |                                                                                                                                                                                                                                                                       | Steve Adler<br>Mayor                                                                                                                                                 |               |  |  |  |
| 34<br>35                                   | APPROVED:                                                                                                                                                                                                                                                             | ATTEST:                                                                                                                                                              |               |  |  |  |
| 36<br>37<br>38                             | Anne L. Mo<br>City Attorn                                                                                                                                                                                                                                             | gan Jannette S. Gooda                                                                                                                                                | 11            |  |  |  |
| 39                                         | Draft 10/4/2016                                                                                                                                                                                                                                                       | Page 2 of 2 COA I                                                                                                                                                    | aw Denartment |  |  |  |