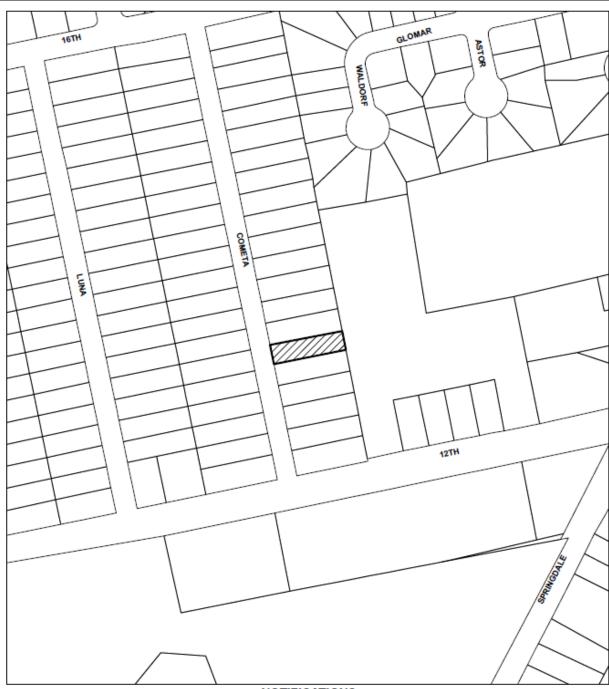

#### **NOTIFICATIONS**

CASE#: HDP-2016-0813 LOCATION: 1211 Cometa St.

This product is for informational purposes and may not have been prepared for or be suitable for legal, engineering, or surveying purposes, it does not represent an on-the-ground survey and represents only the approximate relative location of property boundaries.

1"=172'

This product has been produced by CTM for the sole purpose of geographic reference. No warranty is made by the City of Austin regarding specific accuracy or completeness.