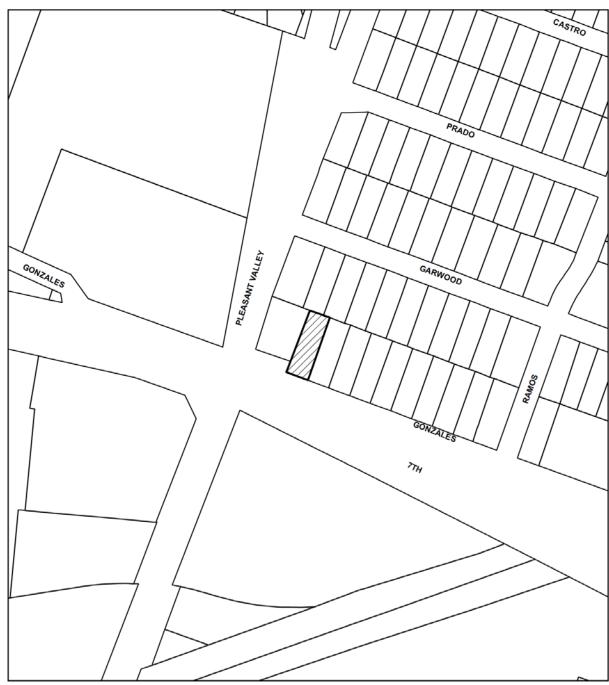

# HISTORIC LANDMARK COMMISSION NOVEMBER 21, 2016 DEMOLITION AND RELOCATION PERMITS HDP-2016-0750 2808 GONZALES STREET

#### **NOTIFICATIONS**

CASE#: HDP-2016-0750 LOCATION: 2808 Gonzales St

This product has been produced by CTM for the sole purpose of geographic reference. No warranty is made by the City of Austin regarding specific accuracy or completeness.