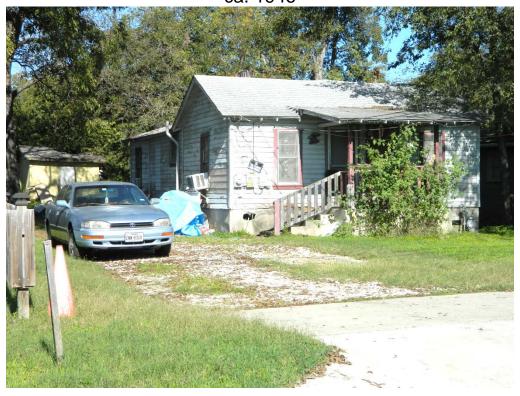

# HISTORIC LANDMARK COMMISSION NOVEMBER 21, 2016 DEMOLITION AND RELOCATION PERMITS HDP-2016-0750 2808 GONZALES STREET

#### PROPOSAL

Demolish a ca. 1946 house.

#### ARCHITECTURE

One-story, side-gabled, frame house with a central, shed-roofed independent porch; single 1:1 fenestration; rear-gabled addition to the rear.

## 2808 Gonzales Street ca. 1946