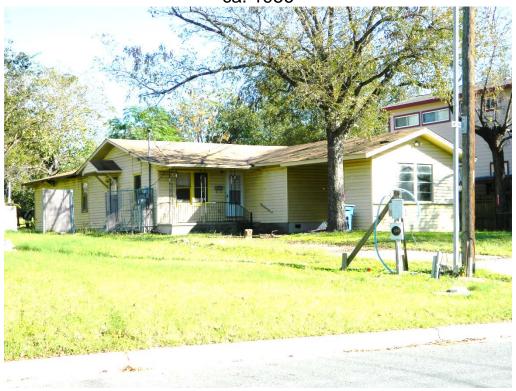

### PROPOSAL

Demolish a ca. 1956 house.

#### ARCHITECTURE

One-story, L-plan frame house with single and paired 2:2 horizontally-configured fenestration; carport in the projecting front-gabled bay.

# 1703 Sanchez Street ca. 1956