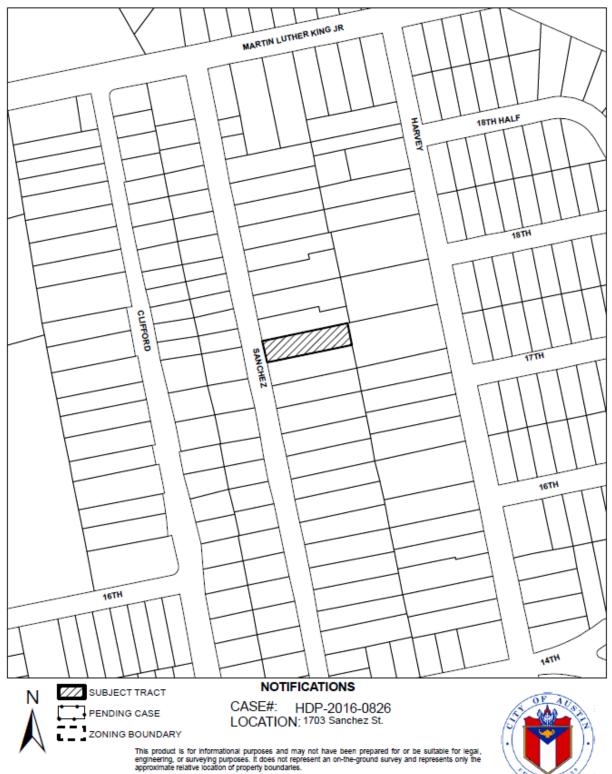

# HISTORIC LANDMARK COMMISSION NOVEMBER 21, 2016 DEMOLITION AND RELOCATION PERMITS HDP-2016-0826 1703 SANCHEZ STREET

1"=167'

This product has been produced by CTM for the sole purpose of geographic reference. No warranty is made by the City of Austin regarding specific accuracy or completeness.