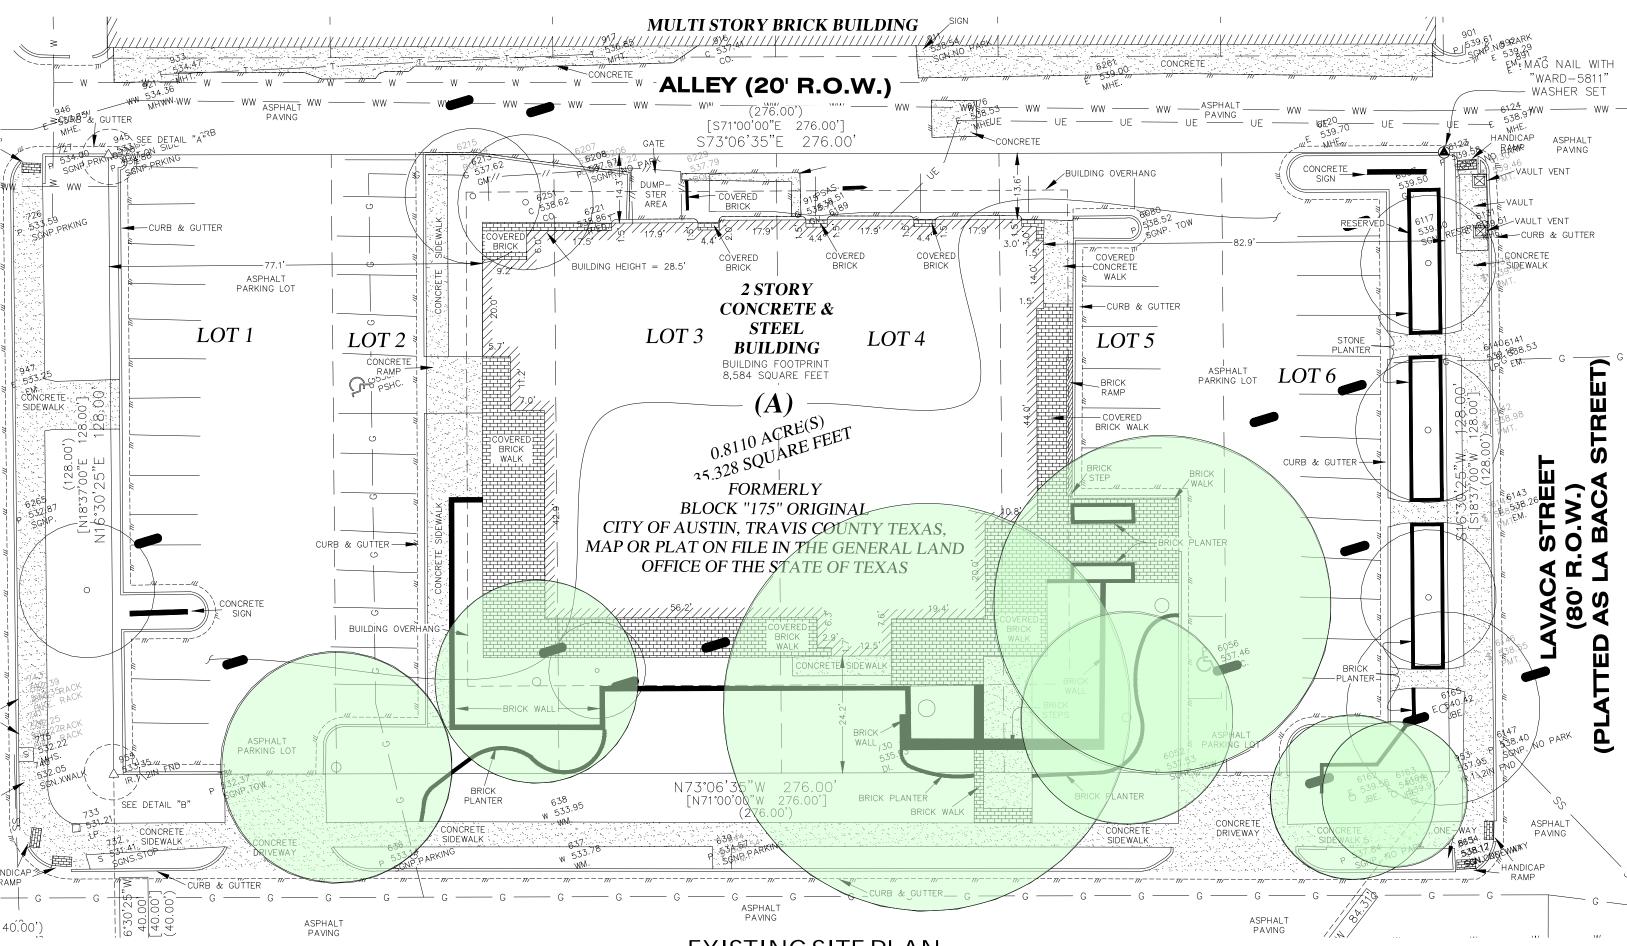

# OUBSETISS

14<sup>TH</sup> STREET LOOKING NORTH

**EXISTING SITE PLAN** 

| SHEET NOTES                           | CZ PROPERTIES                                                                                                                                                                                                               |
|---------------------------------------|-----------------------------------------------------------------------------------------------------------------------------------------------------------------------------------------------------------------------------|
|                                       | AUSTIN, TX 78701                                                                                                                                                                                                            |
|                                       | <image/>                                                                                                                                                                                                                    |
|                                       | OWNER<br>CZ PROPERTIES<br>1400 Lavaca Street<br>Austin, Texas 78701<br>512.423.4341                                                                                                                                         |
|                                       | ARCHITECT OF RECORD<br>GENSLER<br>212 Lavaca Street Suite 390<br>Austin, Texas 78701<br>512.867.8100                                                                                                                        |
|                                       | DESIGN ARCHITECT<br>Pei Cobb Freed & Partners Architects LLP<br>88 Pine Street, 2nd Floor<br>New York, NY 10005<br>212.751.3122                                                                                             |
|                                       | STRUCTURAL ENGINEER<br>WALTER P MOORE<br>221 West 6th Street, Suite 800<br>Austin, Texas 78701<br>512.330.1281                                                                                                              |
| GENERAL NOTES                         | MEP ENGINEERWYLIE Consulting Engineers6101 West Courtyard DriveBuilding 4, Suite 425Austin, Texas 78730512.888.9945LANDSCAPE ARCHITECTdwg.   urban architectural landscapes912b Congress AveAustin, Texas 78701512.320.0668 |
|                                       | CIVIL<br>JONES   CARTER<br>1701 Directors Blvd ste. 400<br>Austin, Texas 78744<br>512.914.9271                                                                                                                              |
|                                       | LEED CONSULTANT<br>Center for Maximum Potential Building Systems<br>8604 F.M. 969,<br>Austin, Texas 78724<br>512.928.4786                                                                                                   |
|                                       | ☐ Date Description                                                                                                                                                                                                          |
|                                       |                                                                                                                                                                                                                             |
|                                       |                                                                                                                                                                                                                             |
|                                       |                                                                                                                                                                                                                             |
|                                       | Seal / Signature                                                                                                                                                                                                            |
|                                       | NOT FOR<br>CONSTRUCTION                                                                                                                                                                                                     |
|                                       | Project Name 1400 Lavaca Office Project                                                                                                                                                                                     |
| KEY PLAN                              | Project Number<br>25.1318.000<br>Description<br>GROUND FLOOR                                                                                                                                                                |
| N N N N N N N N N N N N N N N N N N N | PLAN<br>Scale                                                                                                                                                                                                               |
|                                       | 3/32" = 1' -0"<br>A70.401                                                                                                                                                                                                   |
|                                       |                                                                                                                                                                                                                             |