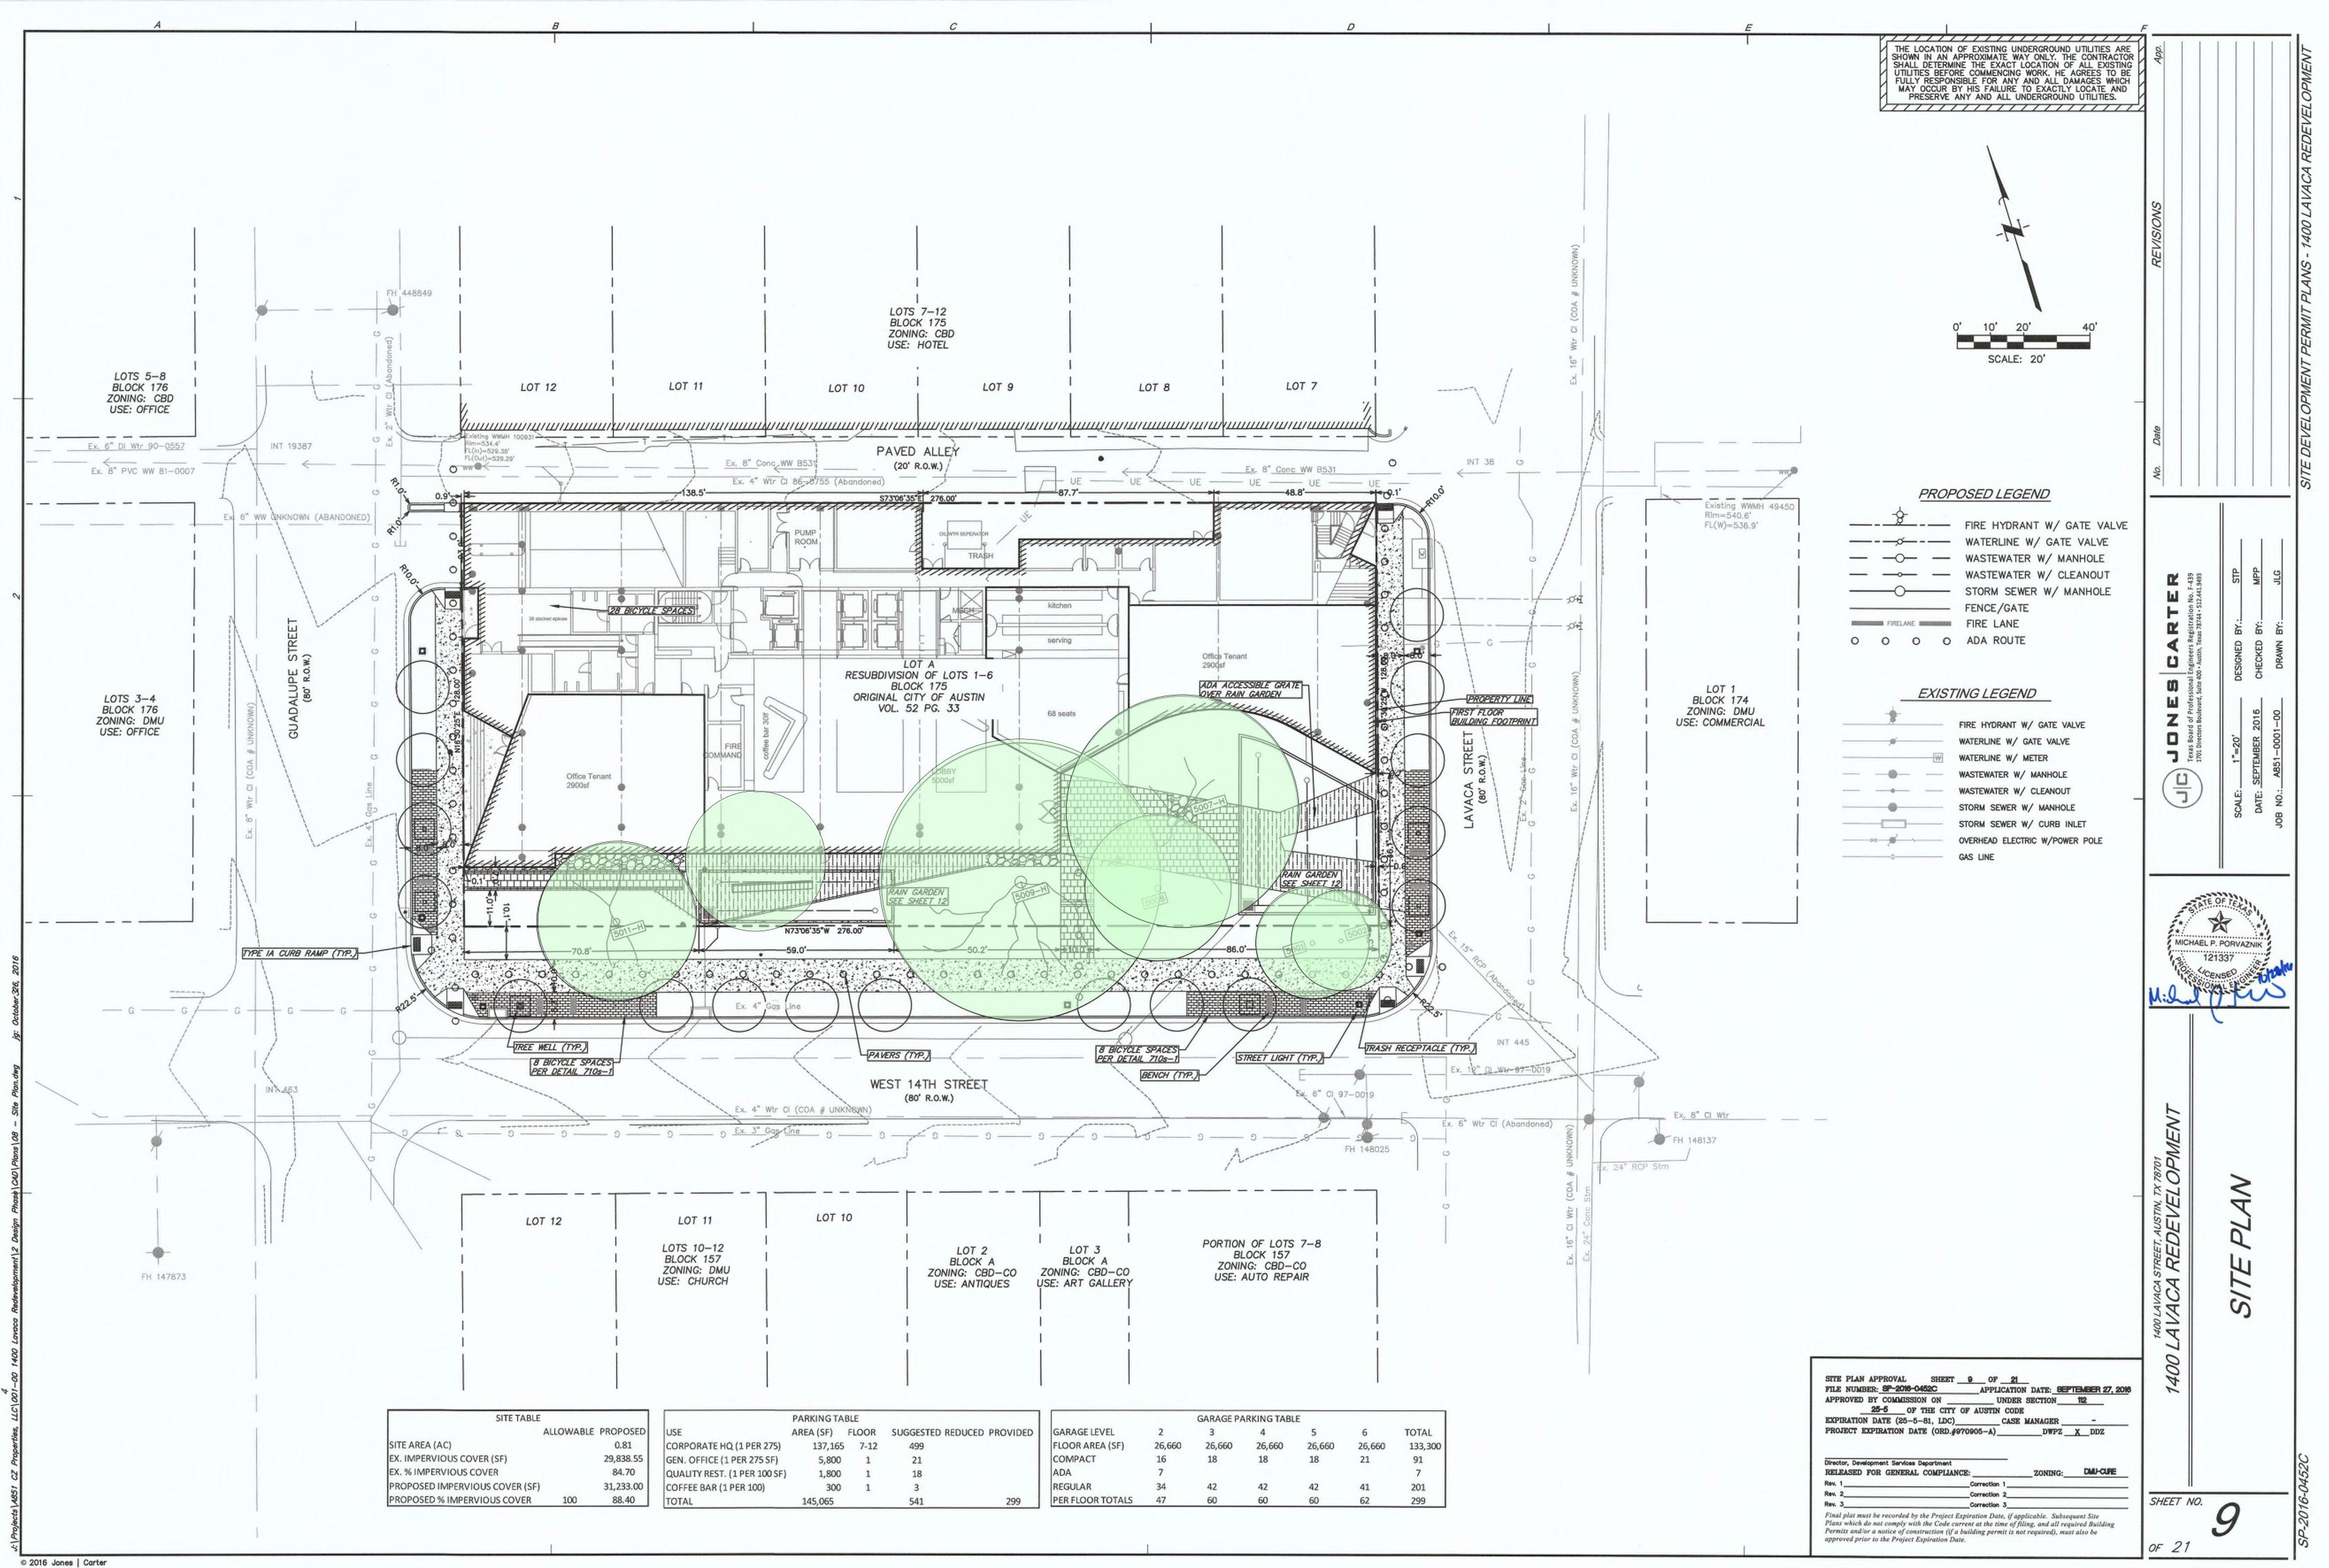

#### Current and Proposed Program

| TOTAL DEVELOPMENT                                                           |                                              | 145,220 SF |
|-----------------------------------------------------------------------------|----------------------------------------------|------------|
| <ul> <li>Bonus Density</li> <li>Level 10 – 13</li> <li>Level 13</li> </ul>  | Office<br>Roof Terrace                       | 66,600 SF  |
| <ul> <li>Level 7</li> <li>Level 8 – 9</li> </ul>                            | Office & Roof Terraces<br>Office             |            |
| <ul> <li>Base Entitlements</li> <li>Level 1</li> <li>Level 2 – 6</li> </ul> | Lobby, Café, Tenant Spaces<br>Parking Garage | 78,620 SF  |
| Proposed Project:                                                           | Mixed-Use Office Building                    |            |
| Current Use:                                                                | Office Building                              | 35,328 SF  |