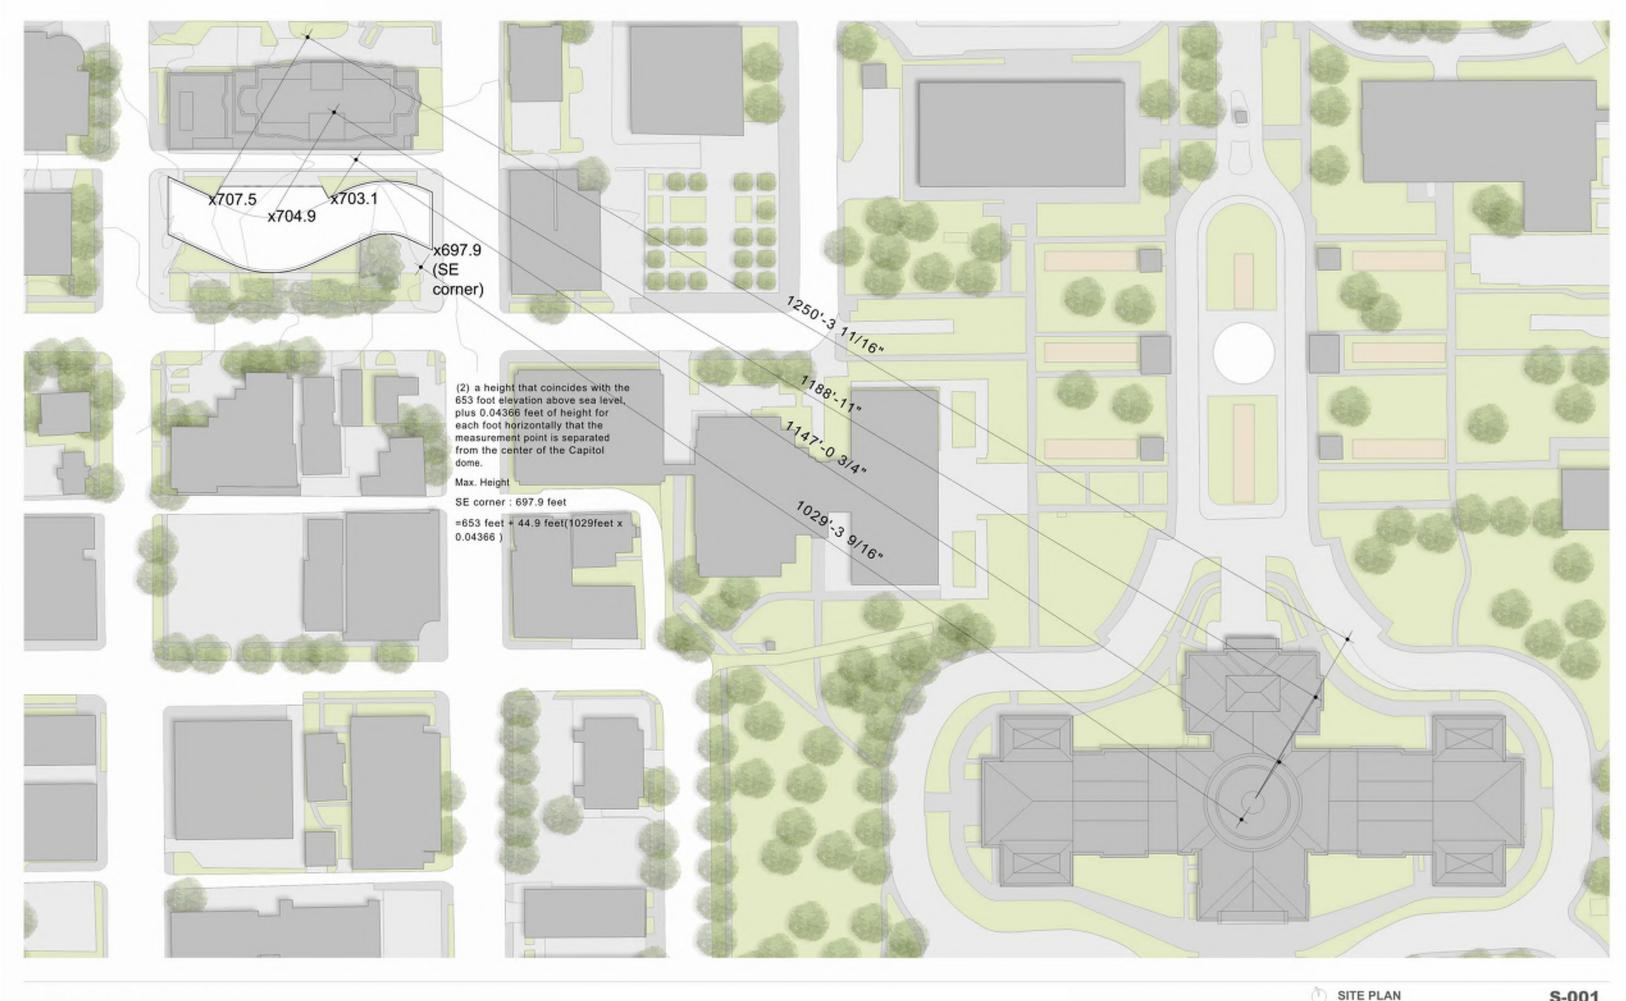

#### CAPITOL DOMINANCE

SITE PLAN SCHEMATIC SCALE: 1" = 100'-0" S-001

JULY 11 2016

## **CAPITOL DOMINANCE**

### § 25-2-641 - CAPITOL DOMINANCE (CD) COMBINING DISTRICT REGULATIONS.

(A) This section applies in the Capitol dominance (CD) combining district.

(B) The maximum height of a structure is the lesser of:
(1) the base district maximum height; or
(2) a height that coincides with the 653 foot elevation above sea level, plus 0.04366 feet of height for each foot horizontally that the measurement point is separated from the center of the Capitol dome.