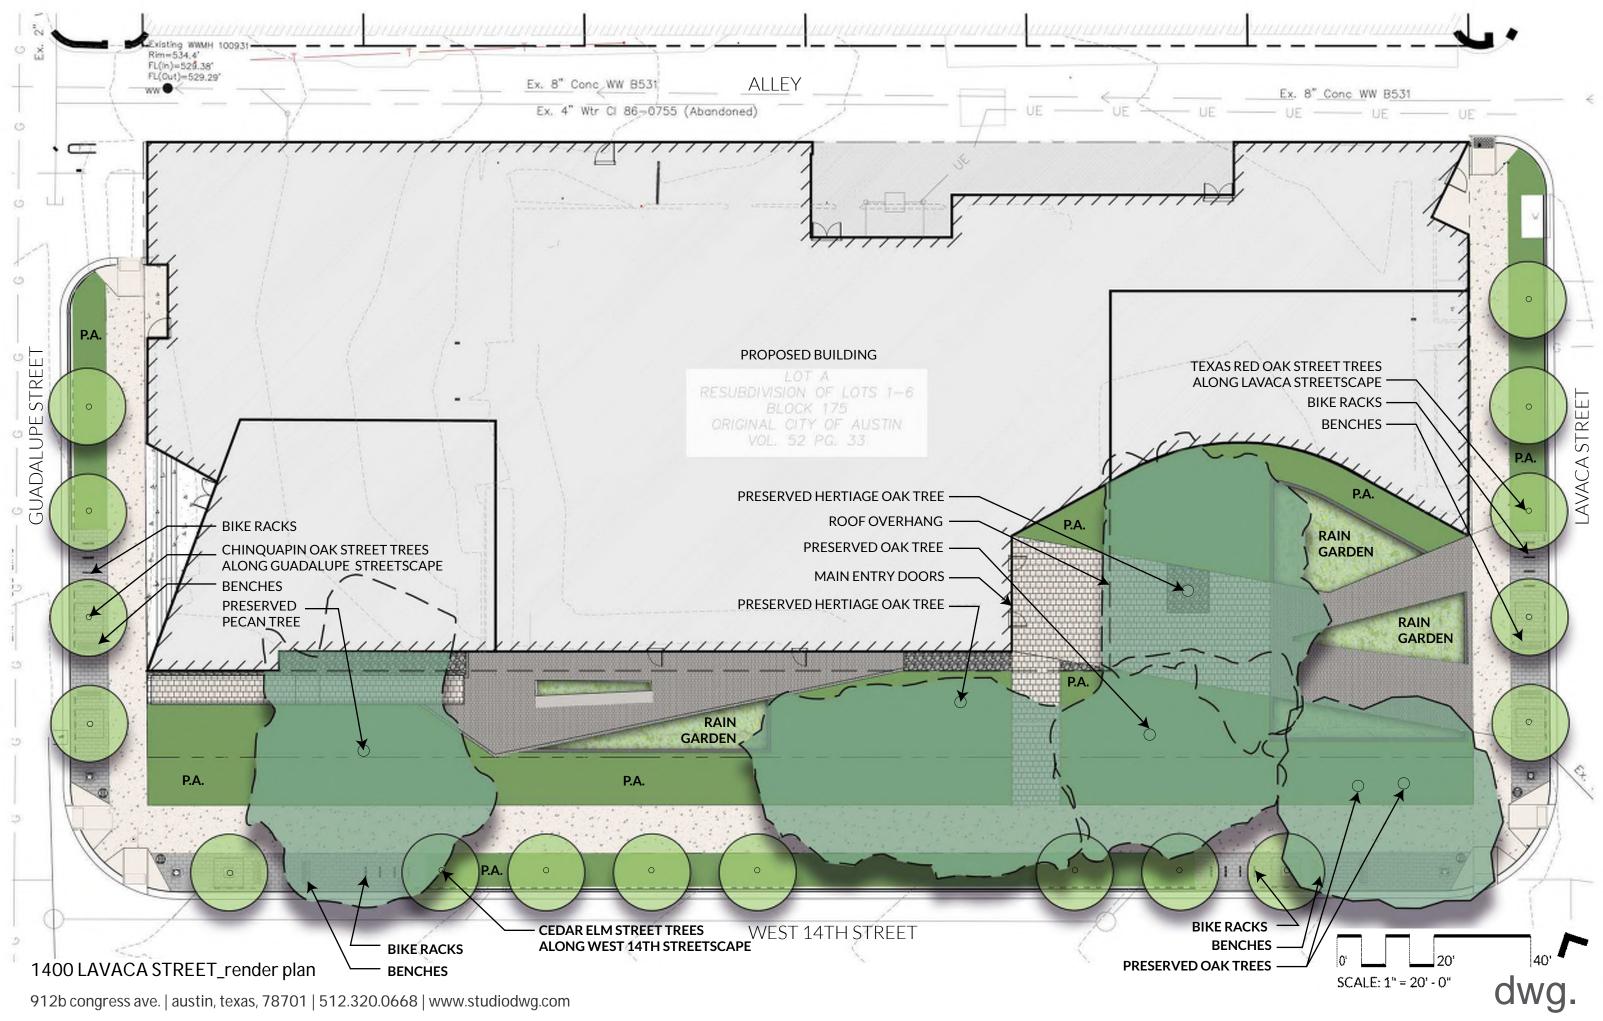

# OUBSETISS

14<sup>TH</sup> STREET LOOKING NORTH

**EXISTING SITE PLAN** 

| SHEET NOTES                           | CZ PROPERTIES                                                                                                                                                                                                               |
|---------------------------------------|-----------------------------------------------------------------------------------------------------------------------------------------------------------------------------------------------------------------------------|
|                                       | AUSTIN, TX 78701                                                                                                                                                                                                            |
|                                       | <image/>                                                                                                                                                                                                                    |
|                                       | OWNER<br>CZ PROPERTIES<br>1400 Lavaca Street<br>Austin, Texas 78701<br>512.423.4341                                                                                                                                         |
|                                       | ARCHITECT OF RECORD<br>GENSLER<br>212 Lavaca Street Suite 390<br>Austin, Texas 78701<br>512.867.8100                                                                                                                        |
|                                       | DESIGN ARCHITECT<br>Pei Cobb Freed & Partners Architects LLP<br>88 Pine Street, 2nd Floor<br>New York, NY 10005<br>212.751.3122                                                                                             |
|                                       | STRUCTURAL ENGINEER<br>WALTER P MOORE<br>221 West 6th Street, Suite 800<br>Austin, Texas 78701<br>512.330.1281                                                                                                              |
| GENERAL NOTES                         | MEP ENGINEERWYLIE Consulting Engineers6101 West Courtyard DriveBuilding 4, Suite 425Austin, Texas 78730512.888.9945LANDSCAPE ARCHITECTdwg.   urban architectural landscapes912b Congress AveAustin, Texas 78701512.320.0668 |
|                                       | CIVIL<br>JONES   CARTER<br>1701 Directors Blvd ste. 400<br>Austin, Texas 78744<br>512.914.9271                                                                                                                              |
|                                       | LEED CONSULTANT<br>Center for Maximum Potential Building Systems<br>8604 F.M. 969,<br>Austin, Texas 78724<br>512.928.4786                                                                                                   |
|                                       | ☐ Date Description                                                                                                                                                                                                          |
|                                       |                                                                                                                                                                                                                             |
|                                       |                                                                                                                                                                                                                             |
|                                       |                                                                                                                                                                                                                             |
|                                       | Seal / Signature                                                                                                                                                                                                            |
|                                       | NOT FOR<br>CONSTRUCTION                                                                                                                                                                                                     |
|                                       | Project Name 1400 Lavaca Office Project                                                                                                                                                                                     |
| KEY PLAN                              | Project Number<br>25.1318.000<br>Description<br>GROUND FLOOR                                                                                                                                                                |
| N N N N N N N N N N N N N N N N N N N | PLAN<br>Scale                                                                                                                                                                                                               |
|                                       | 3/32" = 1' -0"<br>A70.401                                                                                                                                                                                                   |
|                                       |                                                                                                                                                                                                                             |