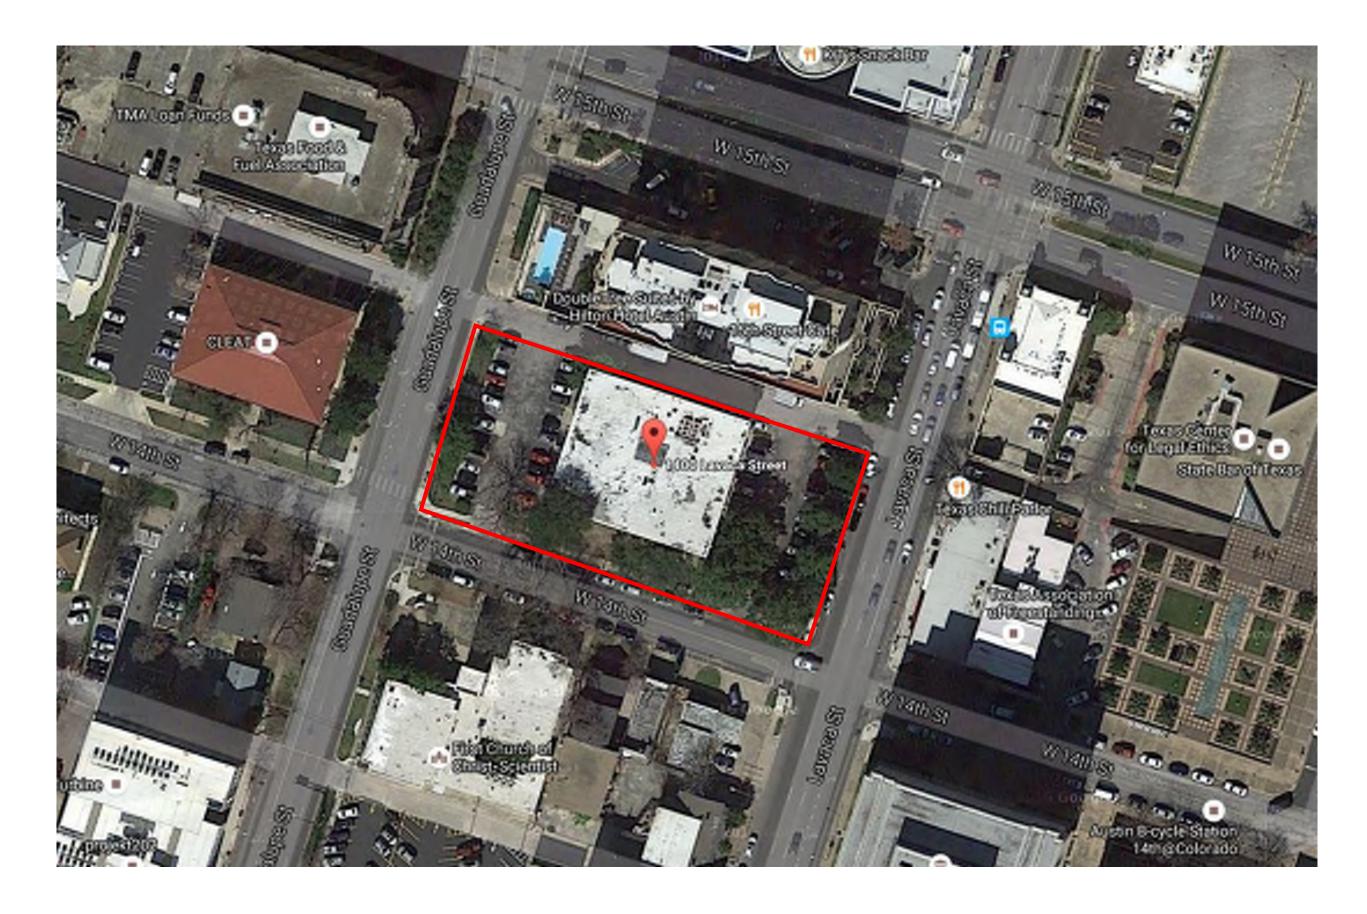

| Office Building                              | 35,328 SF  |



#### VICINITY AND PUBLIC TRANSPORTATION AERIAL MAP



#### CAPITOL DOMINANCE

SITE PLAN SCHEMATIC SCALE: 1" = 100'-0" S-001

JULY 11 2016

## **CAPITOL DOMINANCE**

### § 25-2-641 - CAPITOL DOMINANCE (CD) COMBINING DISTRICT REGULATIONS.

(A) This section applies in the Capitol dominance (CD) combining district.

(B) The maximum height of a structure is the lesser of:
(1) the base district maximum height; or
(2) a height that coincides with the 653 foot elevation above sea level, plus 0.04366 feet of height for each foot horizontally that the measurement point is separated from the center of the Capitol dome.

Source: Section 13-2-716; Ord. 990225-70; Ord. 031211-11.



#### CAPITOL DOMINANCE





#### SITE AERIAL MAP

#### CORNER OF 14<sup>TH</sup> & LAVACA STREET LOOKING WEST



#### CORNER OF 14<sup>TH</sup> & LAVACA STREET LOOKING NORTHWEST



# OUBSETISS

14<sup>TH</sup> STREET LOOKING NORTH



**EXISTING SITE PLAN** 







| SHEET NOTES                           | CZ PROPERTIES                                                                                                                                                                                                               |
|---------------------------------------|-----------------------------------------------------------------------------------------------------------------------------------------------------------------------------------------------------------------------------|
|