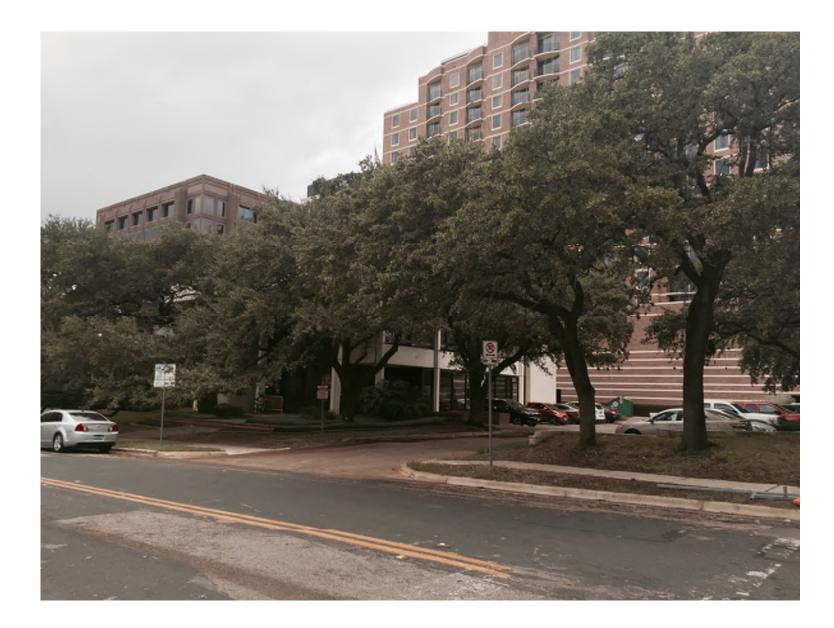

# CAPITOL DOMINANCE

SITE PLAN SCHEMATIC SCALE: 1" = 100'-0" S-001

JULY 11 2016

## **CAPITOL DOMINANCE**

### § 25-2-641 - CAPITOL DOMINANCE (CD) COMBINING DISTRICT REGULATIONS.

(A) This section applies in the Capitol dominance (CD) combining district.

(B) The maximum height of a structure is the lesser of:
(1) the base district maximum height; or
(2) a height that coincides with the 653 foot elevation above sea level, plus 0.04366 feet of height for each foot horizontally that the measurement point is separated from the center of the Capitol dome.

Source: Section 13-2-716; Ord. 990225-70; Ord. 031211-11.



#### CAPITOL DOMINANCE





#### SITE AERIAL MAP

#### CORNER OF 14<sup>TH</sup> & LAVACA STREET LOOKING WEST



#### CORNER OF 14<sup>TH</sup> & LAVACA STREET LOOKING NORTHWEST



# OUBSETISS

14<sup>TH</sup> STREET LOOKING NORTH



**EXISTING SITE PLAN** 







| SHEET NOTES                           | CZ PROPERTIES                                                                                                                                                                                                               |
|---------------------------------------|-----------------------------------------------------------------------------------------------------------------------------------------------------------------------------------------------------------------------------|
|                                       | AUSTIN, TX 78701