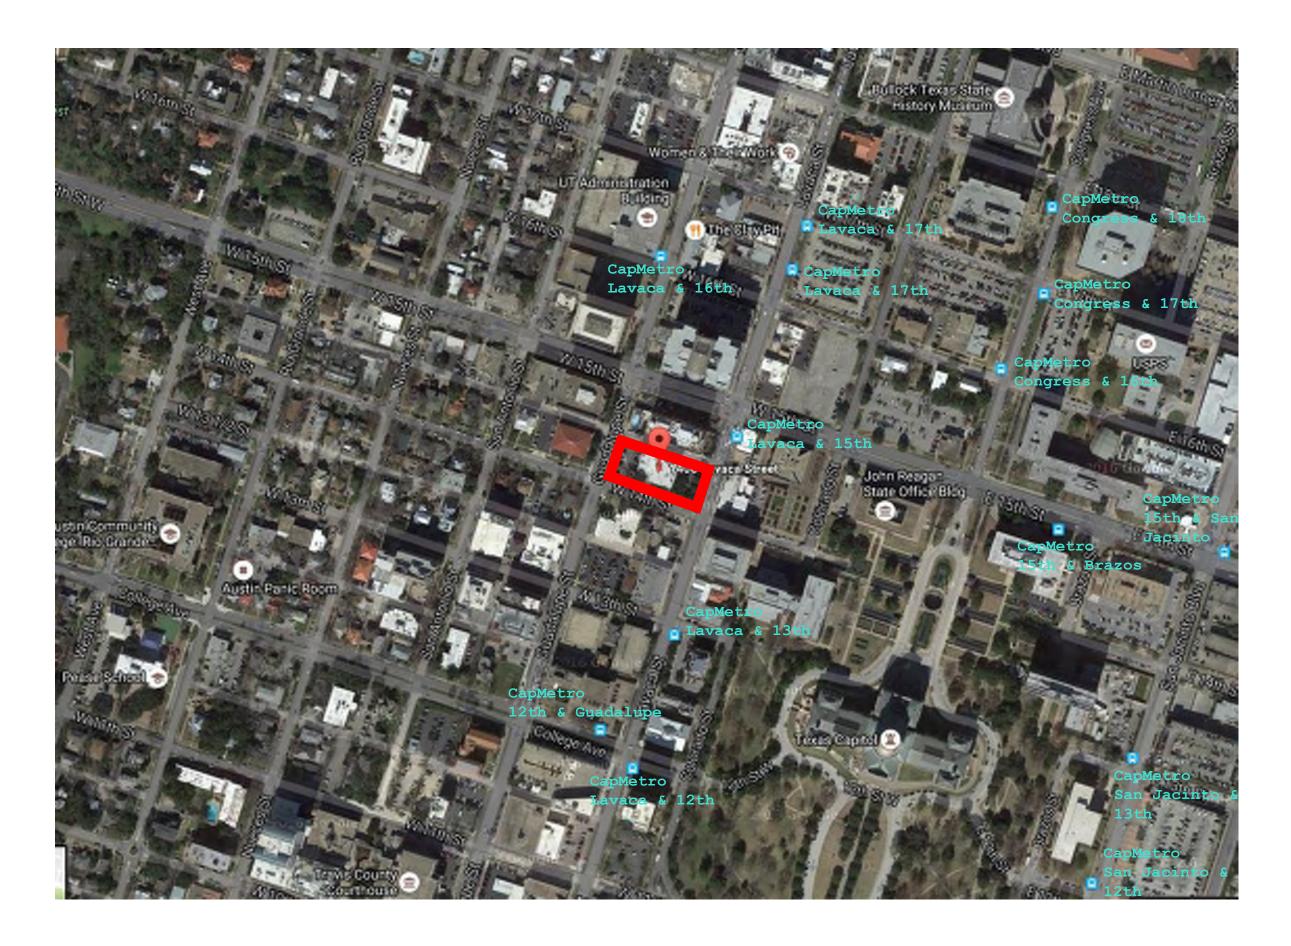

-------------------------------------|----------------------------------------------|------------|
| <ul> <li>Bonus Density</li> <li>Level 10 – 13</li> <li>Level 13</li> </ul>  | Office<br>Roof Terrace                       | 66,600 SF  |
| <ul> <li>Level 7</li> <li>Level 8 – 9</li> </ul>                            | Office & Roof Terraces<br>Office             |            |
| <ul> <li>Base Entitlements</li> <li>Level 1</li> <li>Level 2 – 6</li> </ul> | Lobby, Café, Tenant Spaces<br>Parking Garage | 78,620 SF  |
| Proposed Project:                                                           | Mixed-Use Office Building                    |            |
| Current Use:                                                                | Office Building                              | 35,328 SF  |



#### VICINITY AND PUBLIC TRANSPORTATION AERIAL MAP



#### CAPITOL DOMINANCE

SITE PLAN SCHEMATIC SCALE: 1" = 100'-0" S-001

JULY 11 2016

## **CAPITOL DOMINANCE**

### § 25-2-641 - CAPITOL DOMINANCE (CD) COMBINING DISTRICT REGULATIONS.

(A) This section applies in the Capitol dominance (CD) combining district.

(B) The maximum height of a structure is the lesser of:
(1) the base district maximum height; or
(2) a height that coincides with the 653 foot elevation above sea level, plus 0.04366 feet of height for each foot horizontally that the measurement point is separated from the center of the Capitol dome.

Source: Section 13-2-716; Ord. 990225-70; Ord. 031211-11.



#### CAPITOL DOMINANCE





#### SITE AERIAL MAP

#### CORNER OF 14<sup>TH</sup> & LAVACA STREET LOOKING WEST



#### CO