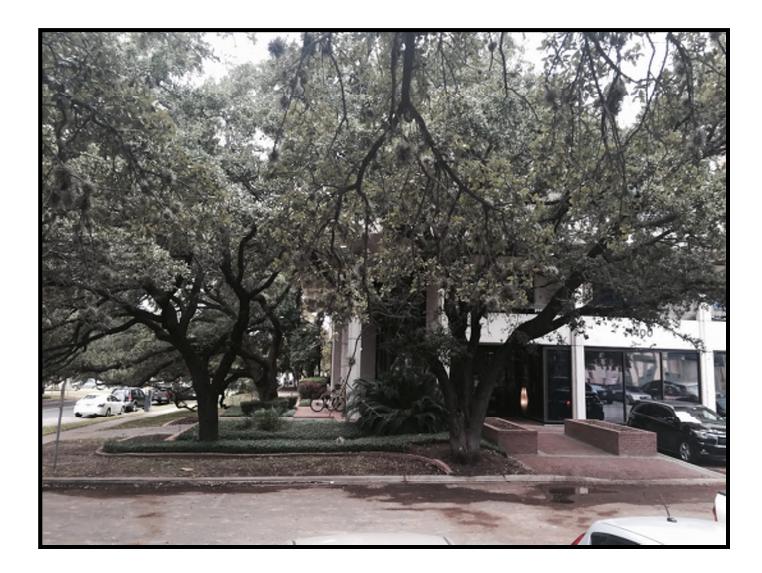

8 SF  |



#### VICINITY AND PUBLIC TRANSPORTATION AERIAL MAP



#### CAPITOL DOMINANCE

SITE PLAN SCHEMATIC SCALE: 1" = 100'-0" S-001

JULY 11 2016

## **CAPITOL DOMINANCE**

### § 25-2-641 - CAPITOL DOMINANCE (CD) COMBINING DISTRICT REGULATIONS.

(A) This section applies in the Capitol dominance (CD) combining district.

(B) The maximum height of a structure is the lesser of:
(1) the base district maximum height; or
(2) a height that coincides with the 653 foot elevation above sea level, plus 0.04366 feet of height for each foot horizontally that the measurement point is separated from the center of the Capitol dome.

Source: Section 13-2-716; Ord. 990225-70; Ord. 031211-11.



#### CAPITOL DOMINANCE





#### SITE AERIAL MAP

#### CORNER OF 14<sup>TH</sup> & LAVACA STREET LOOKING WEST



#### CORNER OF 14<sup>TH</sup> & LAVACA STREET LOOKING NORTHWEST



# OUBSETISS

14<sup>TH</sup> STREET LOOKING NORTH



**EXISTING SITE PLAN** 







| SHEET NOTES                           | CZ PROPERTIES                                                                                                                                                                                                               |
|---------------------------------------|-----------------------------------------------------------------------------------------------------------------------------------------------------------------------------------------------------------------------------|
|                                       | AUSTIN, TX 78701