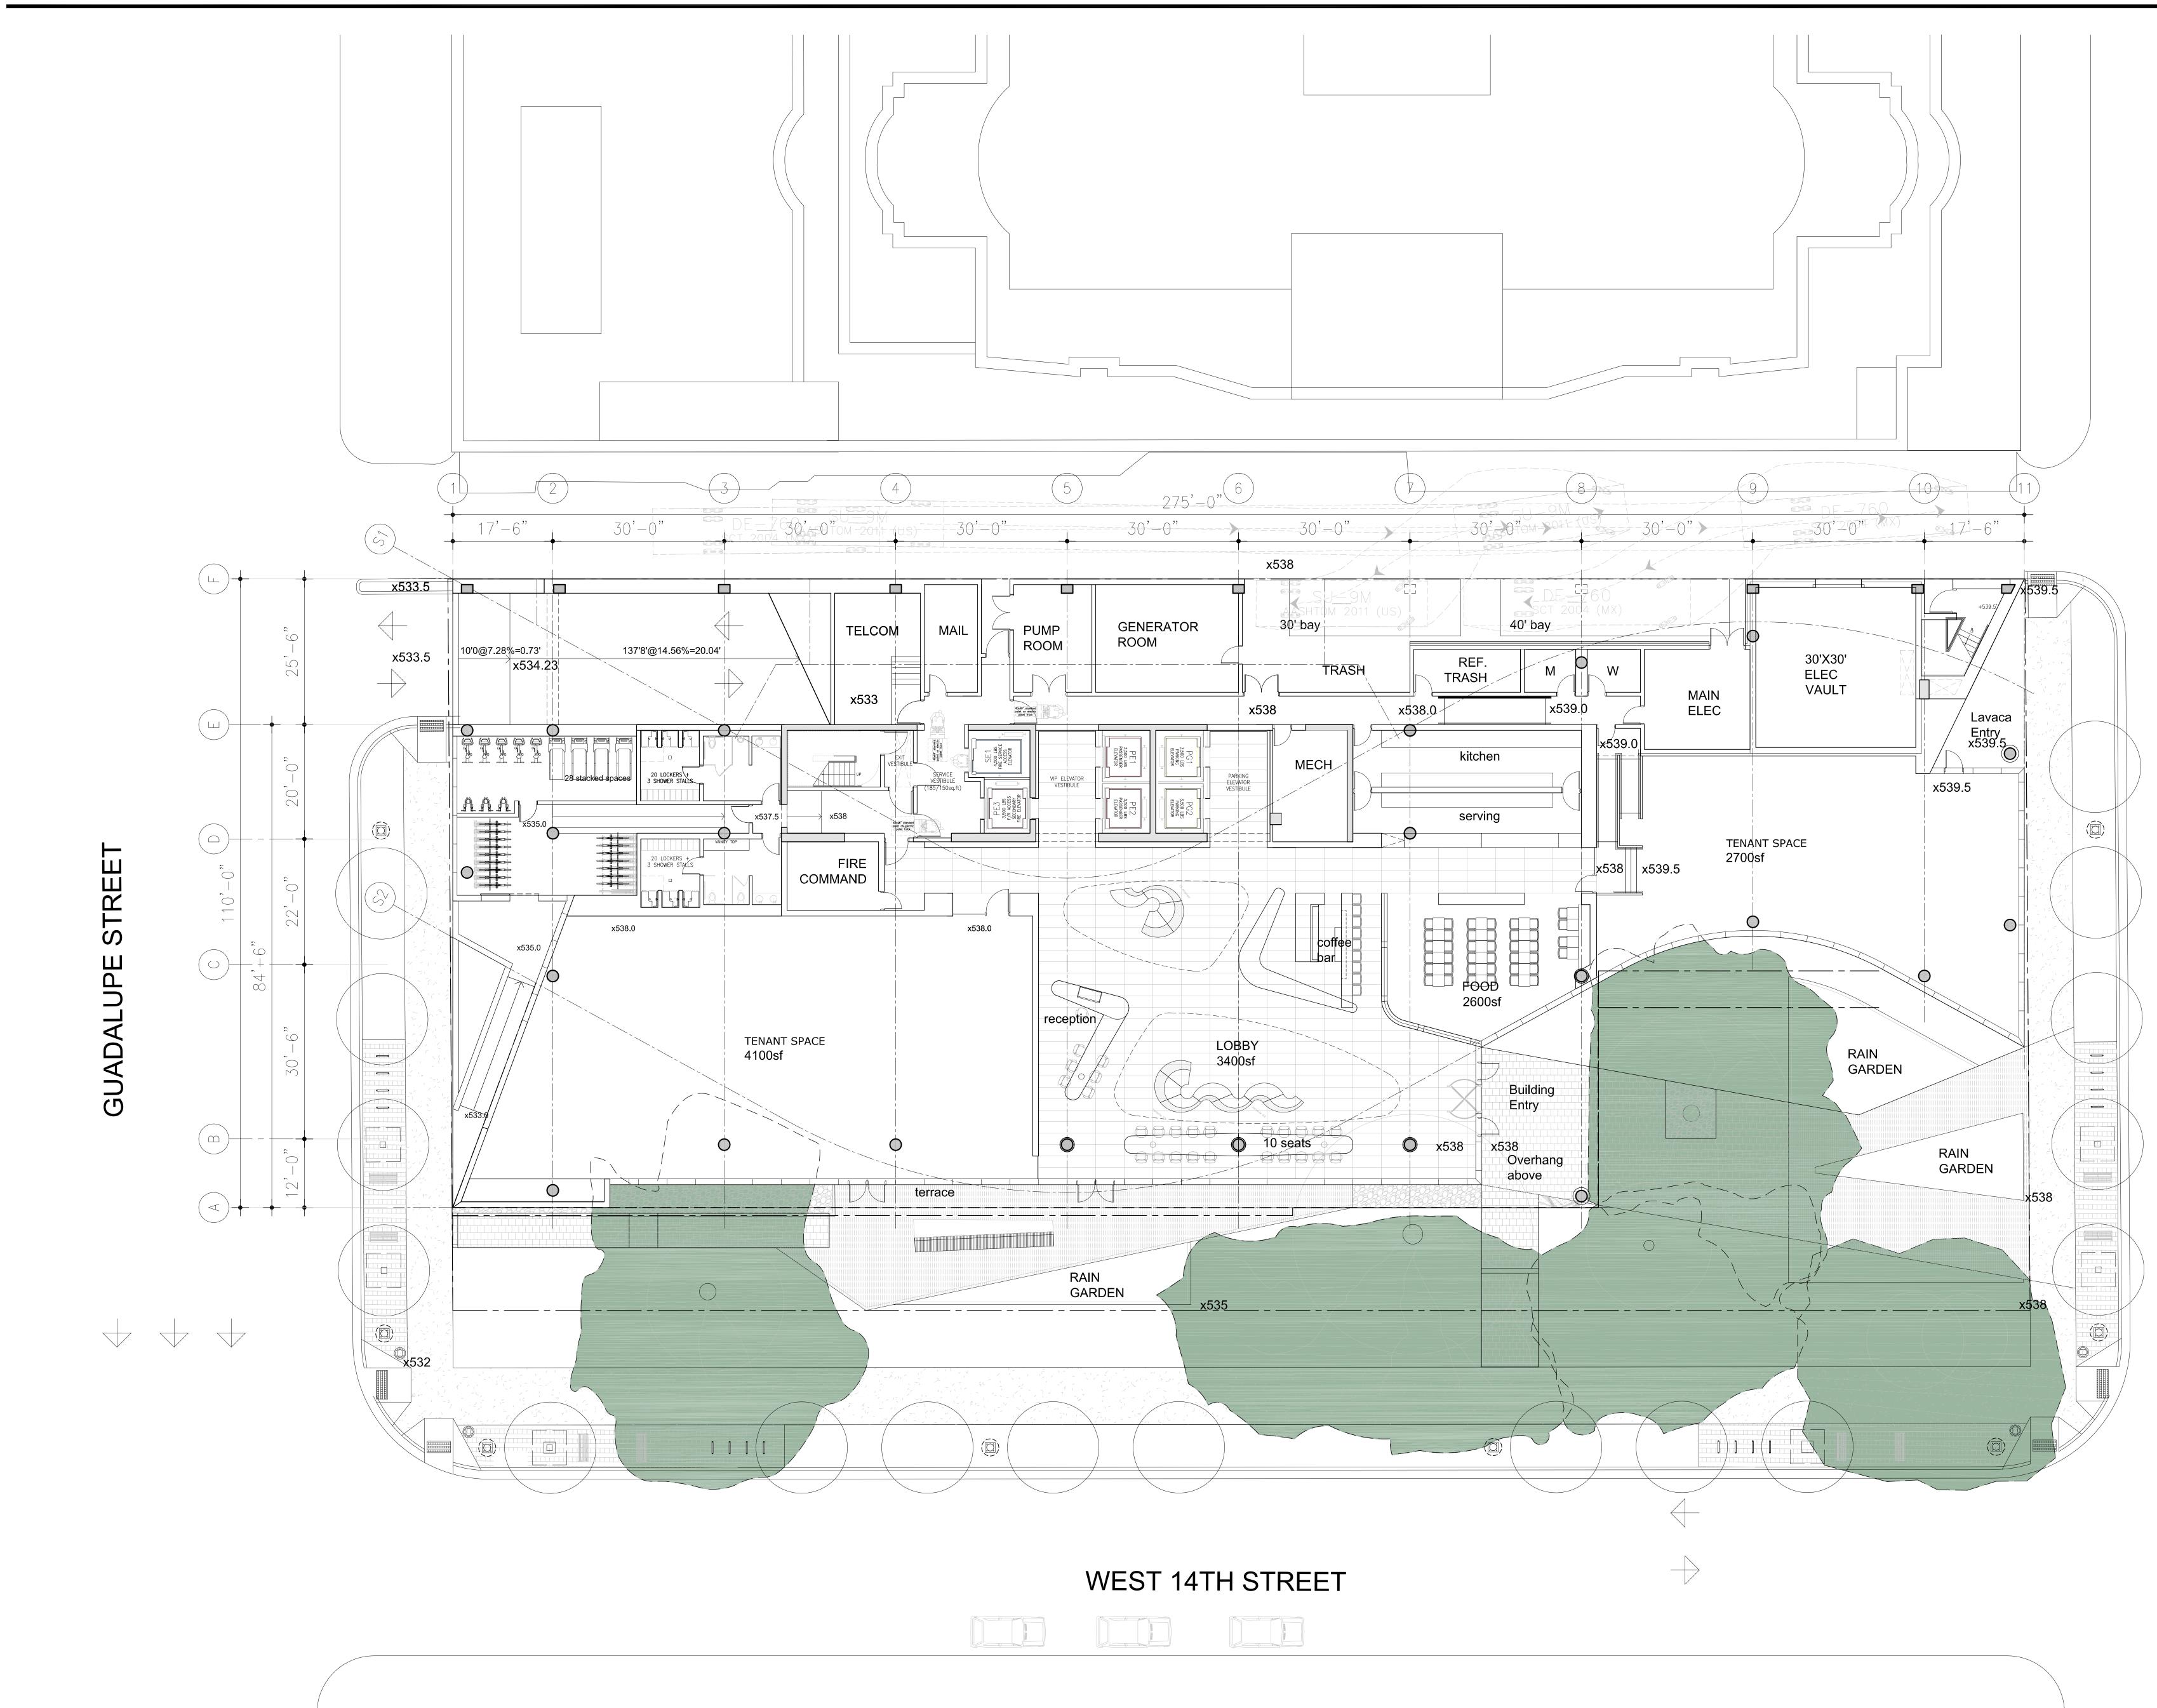

#### Current and Proposed Program

| TOTAL DEVELOPMENT                                                           |                                              | 145,220 SF |
|-----------------------------------------------------------------------------|----------------------------------------------|------------|
| <ul> <li>Bonus Density</li> <li>Level 10 – 13</li> <li>Level 13</li> </ul>  | Office<br>Roof Terrace                       | 66,600 SF  |
| <ul> <li>Level 7</li> <li>Level 8 – 9</li> </ul>                            | Office & Roof Terraces<br>Office             |            |
| <ul> <li>Base Entitlements</li> <li>Level 1</li> <li>Level 2 – 6</li> </ul> | Lobby, Café, Tenant Spaces<br>Parking Garage | 78,620 SF  |
| Proposed Project:                                                           | Mixed-Use Office Building                    |            |
| Current Use:                                                                | Office Building                              | 35,328 SF  |