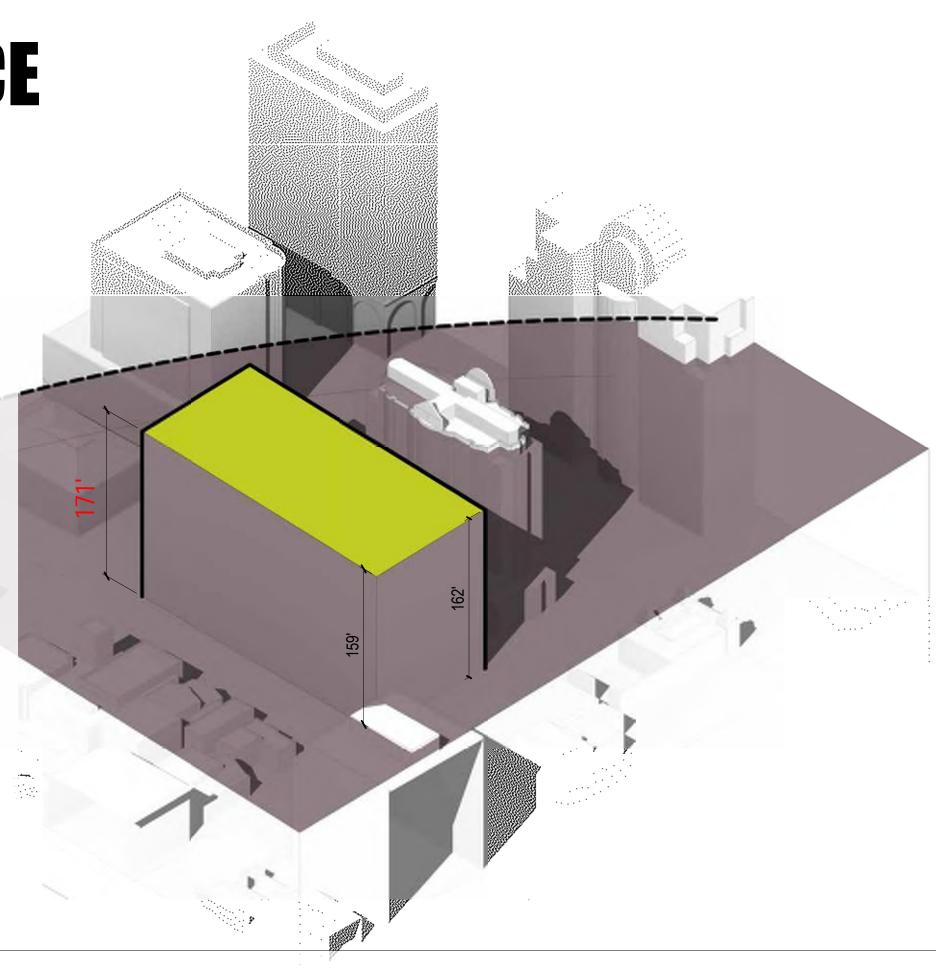

#### CAPITOL DOMINANCE

SITE PLAN SCHEMATIC SCALE: 1" = 100'-0" S-001

JULY 11 2016

## **CAPITOL DOMINANCE**

### § 25-2-641 - CAPITOL DOMINANCE (CD) COMBINING DISTRICT REGULATIONS.

(A) This section applies in the Capitol dominance (CD) combining district.

(B) The maximum height of a structure is the lesser of:
(1) the base district maximum height; or
(2) a height that coincides with the 653 foot elevation above sea level, plus 0.04366 feet of height for each foot horizontally that the measurement point is separated from the center of the Capitol dome.