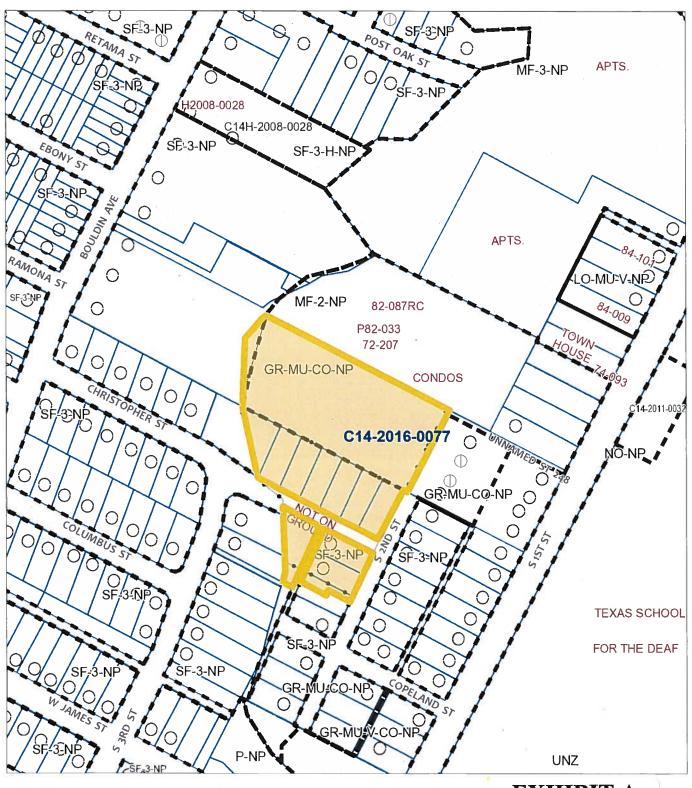

locally known as 900, 904, 908, 1000 and 1002 South 2<sup>nd</sup> Street and 705 Christopher Street in the City of Austin, Travis County, Texas, generally identified in the map attached as Exhibit "A".

## **EXHIBIT A**

## ZONING

ZONING CASE#: C14-2016-0077

1" = 200 '

This product is for informational purposes and may not have been prepared for or be suitable for legal, engineering, or surveying purposes. It does not represent an on-the-ground survey and represents only the approximate relative location of property boundaries.