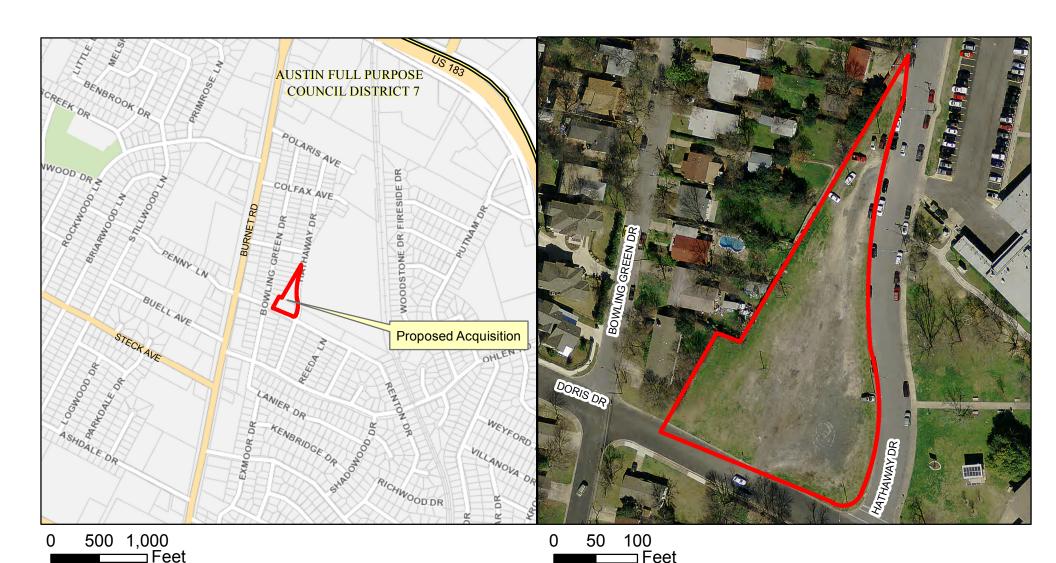

## Proposed Acquisition of AISD Property at Doris Dr at Hathaway Dr

Approximate size of site: 1.23 acres

Property of Interest

2015 Aerial Imagery, City of Austin

This product is for informational purposes and may not have been prepared for or be suitable for legal, engineering, or surveying purposes. It does not represent an on-the-ground survey and represents only the approximate relative location of property boundaries.