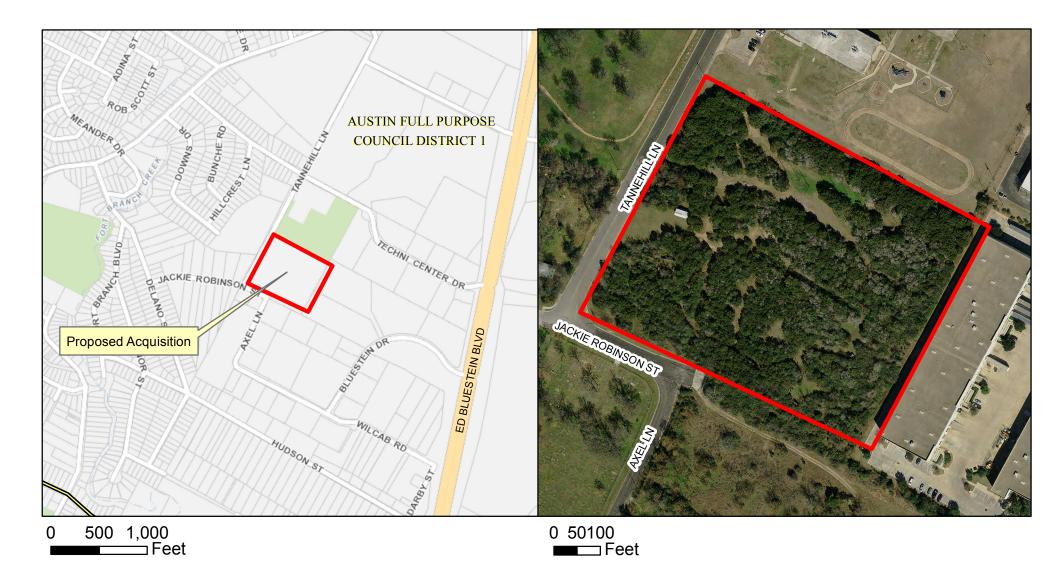

Proposed Acquisition of AISD Property at 3811 1/2 Tannehill Ln

Approximate size of site: 7.96 acres

Property of Interest

2015 Aerial Imagery, City of Austin

This product is for informational purposes and may not have been prepared for or be suitable for legal, engineering, or surveying purposes. It does not represent an on-the-ground survey and represents only the approximate relative location of property boundaries.