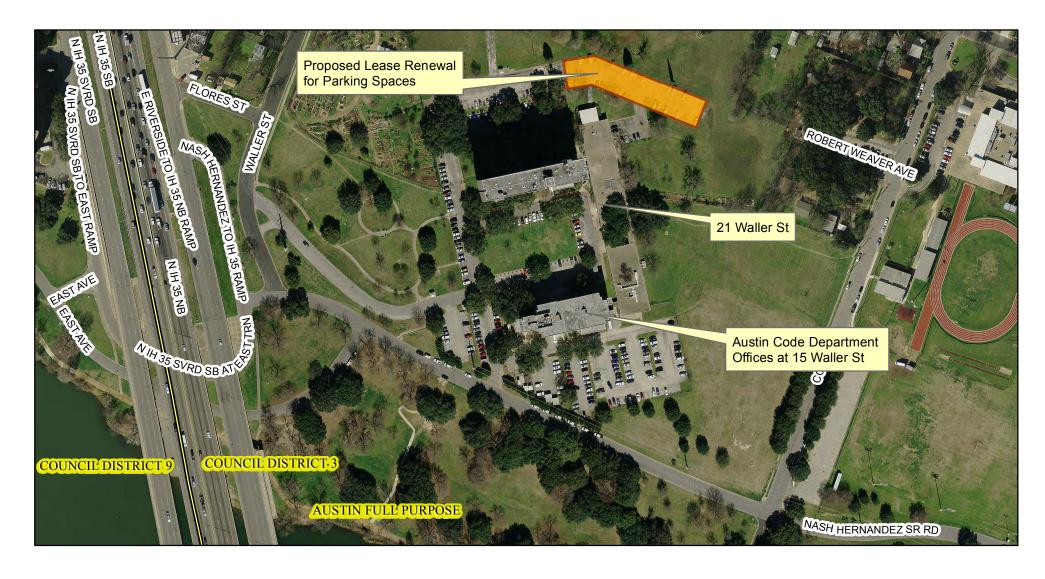

## Proposed Lease Renewal for Parking Spaces at 21 Waller St

This product is for informational purposes and may not have been prepared for or be suitable for legal, engineering, or surveying purposes. It does not represent an on-the-ground survey and represents only the approximate relative location of property boundaries.

21 Waller St Parking Area 2015 Aerial Imagery, City of Austin

0 100 200 400 Feet This product has been produced by the Office of Real Estate Services for the sole purpose of geographic reference. No warranty is made by the City of Austin regarding specific accuracy or completeness.