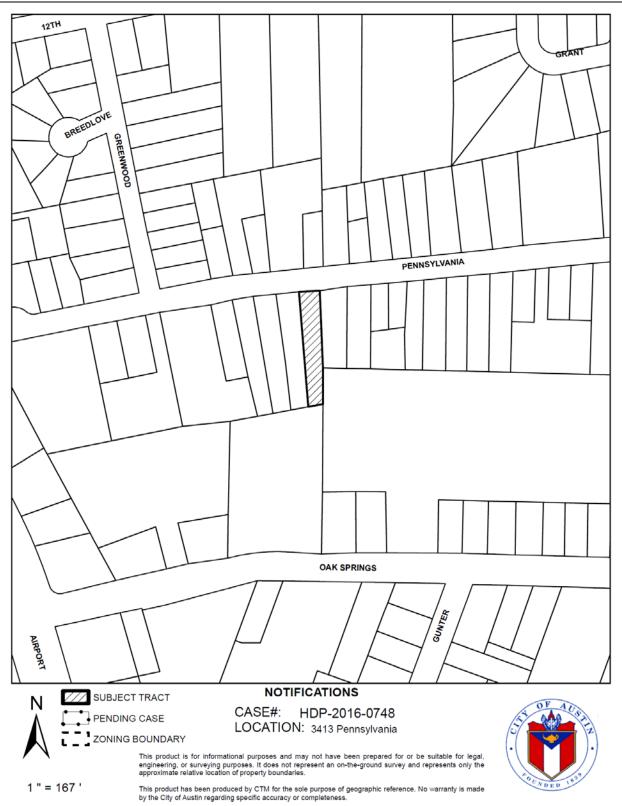

2 horizontally-configured fenestration.

#### RESEARCH

The house was built in 1961 by local African-American builder Thomas Ates. The first owners were Freddie and Earlene Maxwell, who lived here until around 1970. Freddie Maxwell was a city policeman. The house has been a rental property since that time.

The house is located in the Sam Huston Heights Subdivision, platted by Charles Wendlandt, Jr., in 1936.

#### STAFF COMMENTS

The house is beyond the bounds of any City survey to date.

#### STAFF RECOMMENDATION

Encourage rehabilitation and adaptive re-use, then relocation over demolition if the house is sound enough, but release the permit. The house does not qualify as a historic landmark, but represents the loss of another much-needed unit of affordable housing.

#### LOCATION MAP



# 3413 Pennsylvania Avenue ca. 1961



## OCCUPANCY HISTORY 3413 Pennsylvania Avenue

City Directory Research, Austin History Center By City Historic Preservation Office October, 2016

| 1992    | Mary Ward, renter<br>No occupation listed<br>NOTE: The directory indicates that Mary Ward was a new resident at this<br>address. |
|---------|----------------------------------------------------------------------------------------------------------------------------------|
| 1985-86 | No return                                                                                                                        |
| 1981    | No return                                                                                                                        |
| 1977    | Fay Allen, renter<br>No occup