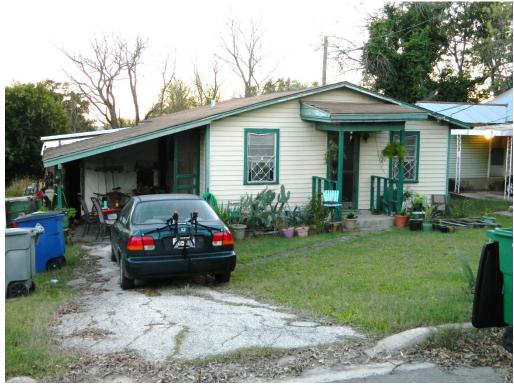

#### ARCHITECTURE

One-story, front-gabled frame house with a prominent attached carport to the left of the principal block of the house and a partial-width, shed-roofed entry hood; single 2:2 horizontally-configured fenestration.

# 3413 Pennsylvania Avenue ca. 1961