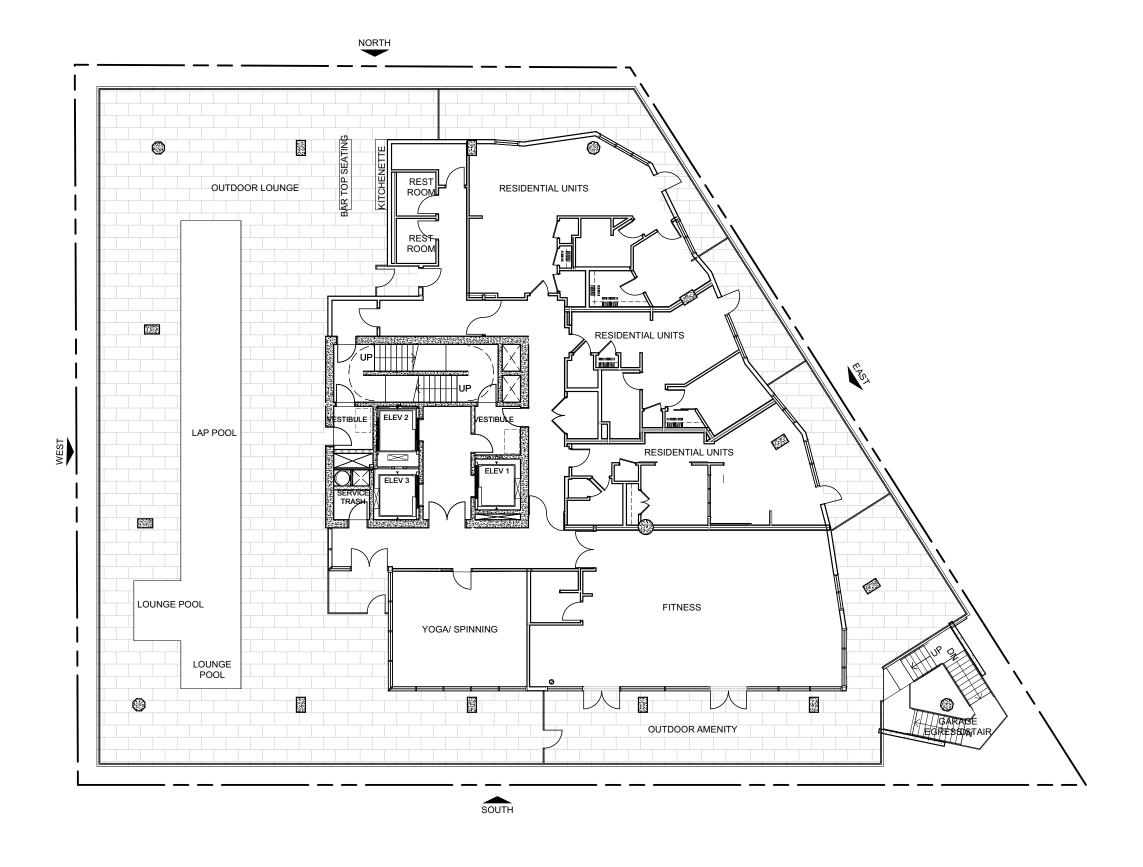

## **EAST AVENUE APARTMENTS**

AUSTIN, TEXAS

FLOOR PLAN - LEVEL 9 SCALE: 1/16" = 1'-0"