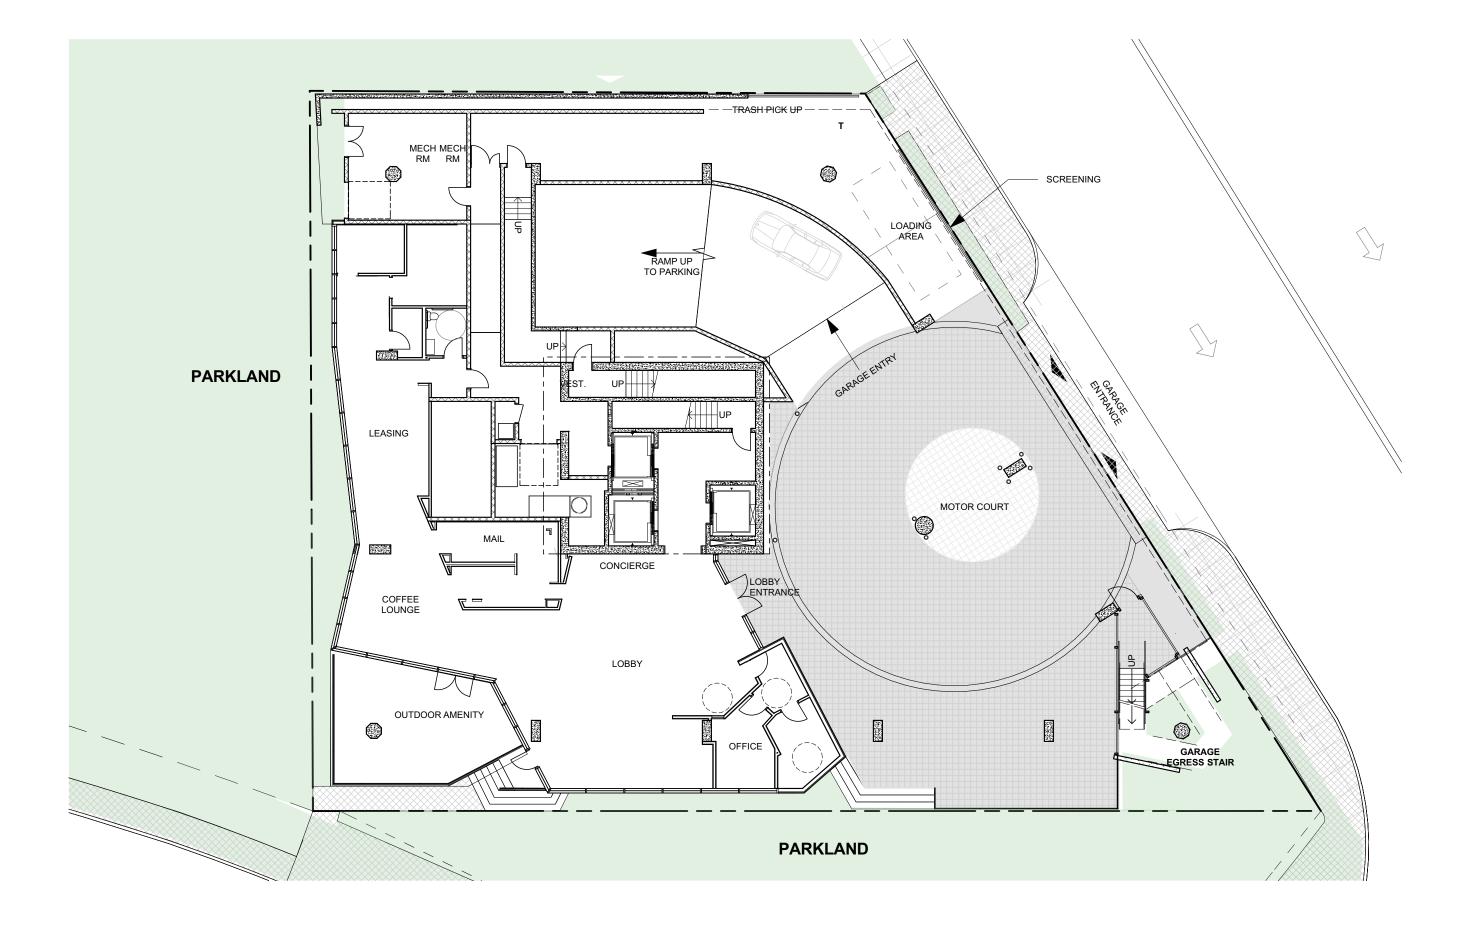

VICINITY MAP SCALE: 1" = 150'-0"

# **EAST AVENUE APARTMENTS**



AREA SIDEWALK PLAN SCALE: 1" = 50'-0"

# **EAST AVENUE APARTMENTS**

AUSTIN, TEXAS



**SITE PLAN** SCALE: 1/32" = 1'-0"

### **EAST AVENUE APARTMENTS**



FLOOR PLAN - LEVEL 1 SCALE: 1/16" = 1'-0"

## **EAST AVENUE APARTMENTS**

RICHMAN ASCENSION DEVELOPMENT GROUP

AUSTIN, TEXAS DESIGN COMMISSION SUBMISSION 12/19/2016



TYPICAL PARKING PLAN - LEVELS 3-9 SCALE: 1/16" = 1'-0"

## **EAST AVENUE APARTMENTS**

AUSTIN, TEXAS



FLOOR PLAN - LEVEL 9 SCALE: 1/16" = 1'-0"

### **EAST AVENUE APARTMENTS**

AUSTIN, TEXAS



FLOOR PLAN - LEVEL 10 SCALE: 1/16" = 1'-0"

## **EAST AVENUE APARTMENTS**

AUSTIN, TEXAS



FLOOR PLAN - LEVELS 11-29 SCALE: 1/16" = 1'-0"

### **EAST AVENUE APARTMENTS**

AUSTIN, TEXAS

DESIGN COMMISSION SUBMISSION 12/19/2016 RICHMAN ASCENSION DEVELOPMENT GROUP

IF THIS DOCUMENT IS NOT SIGNED, SEALED, AND DATED, IT MAY NOT BE USED FOR REGULATORY APPROVAL, PERMIT OR CONSTRUCTION



FLOOR PLAN - PENTHOUSE LEVEL 30 SCALE: 1/16" = 1'