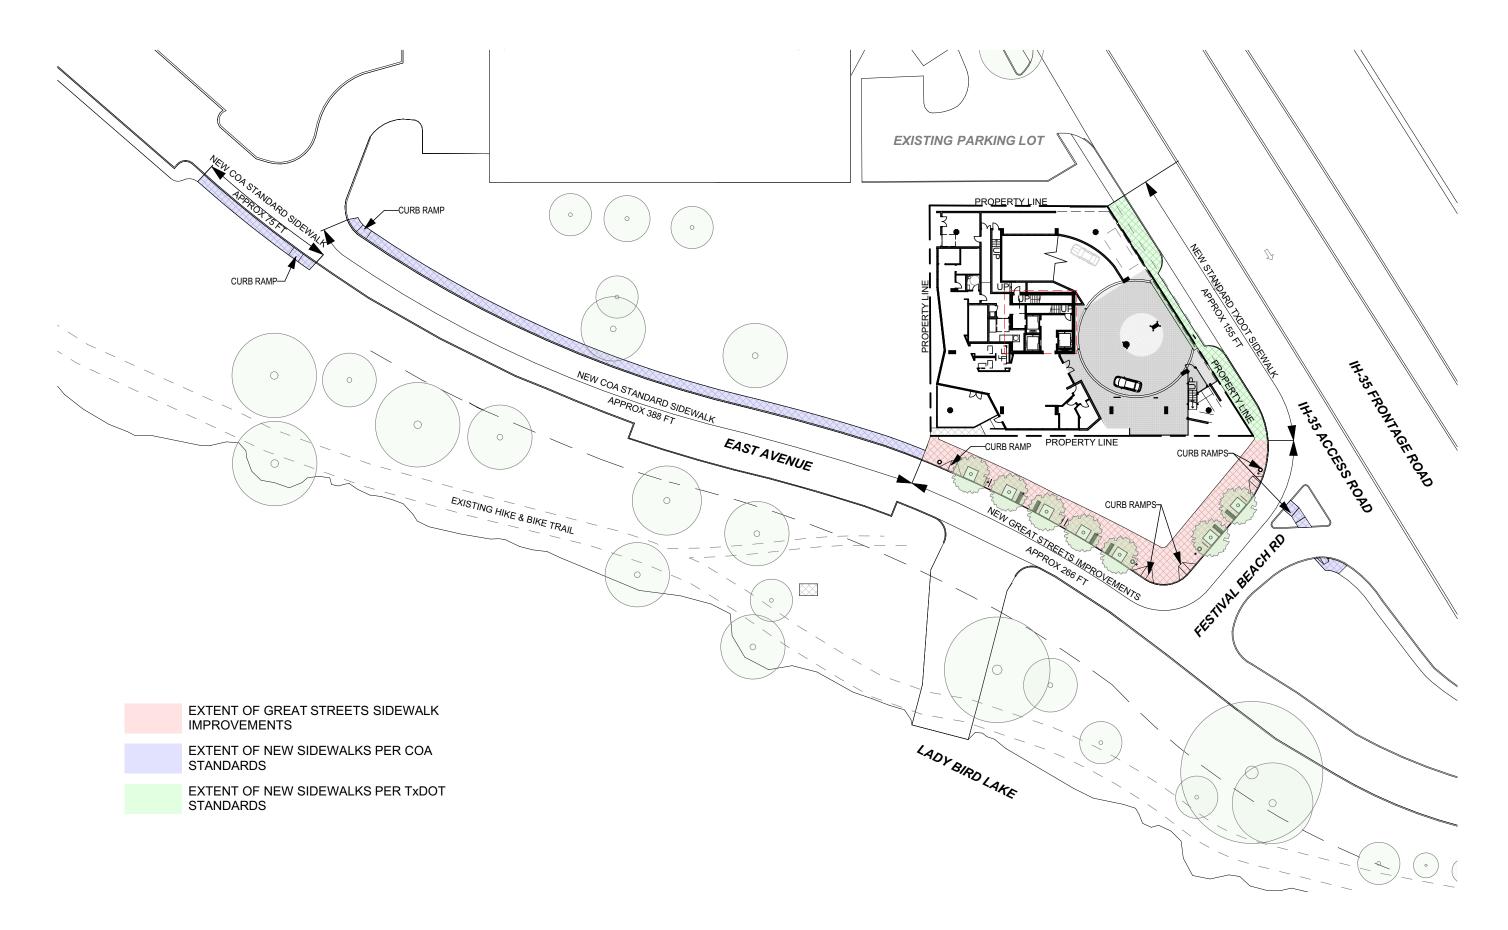

VICINITY MAP SCALE: 1" = 150'-0"

# **EAST AVENUE APARTMENTS**



AREA SIDEWALK PLAN SCALE: 1" = 50'-0"

# **EAST AVENUE APARTMENTS**

AUSTIN, TEXAS



**SITE PLAN** SCALE: 1/32" = 1'-0"

### **EAST AVENUE APARTMENTS**



FLOOR PLAN - LEVEL 1 SCALE: 1/16" = 1'-0"

## **EAST AVENUE APARTMENTS**

RICHMAN ASCENSION DEVELOPMENT GROUP

AUSTIN, TEXAS DESIGN COMMISSION SUBMISSION 12/19/2016



TYPICAL PARKING PLAN - LEVELS 3-9 SCALE: 1/16" = 1'-0"

## **EAST AVENUE APARTMENTS**

AUSTIN, TEXAS



FLOOR PLAN - LEVEL 9 SCALE: 1/16" = 1'-0"

### **EAST AVENUE APARTMENTS**

AUSTIN, TEXAS



FLOOR PLAN - LEVEL 10 SCALE: 1/16" = 1'-0"

## **EAST AVENUE APARTMENTS**

AUSTIN, TEXAS



FLOOR PLAN - LEVELS 11-29 SCALE: 1/16" = 1'-0"

### **EAST AVENUE APARTMENTS**

AUSTIN, TEXAS

DESIGN COMMISSION SUBMISSION 12/19/2016 RICHMAN ASCENSION DEVELOPMENT GROUP

IF THIS DOCUME