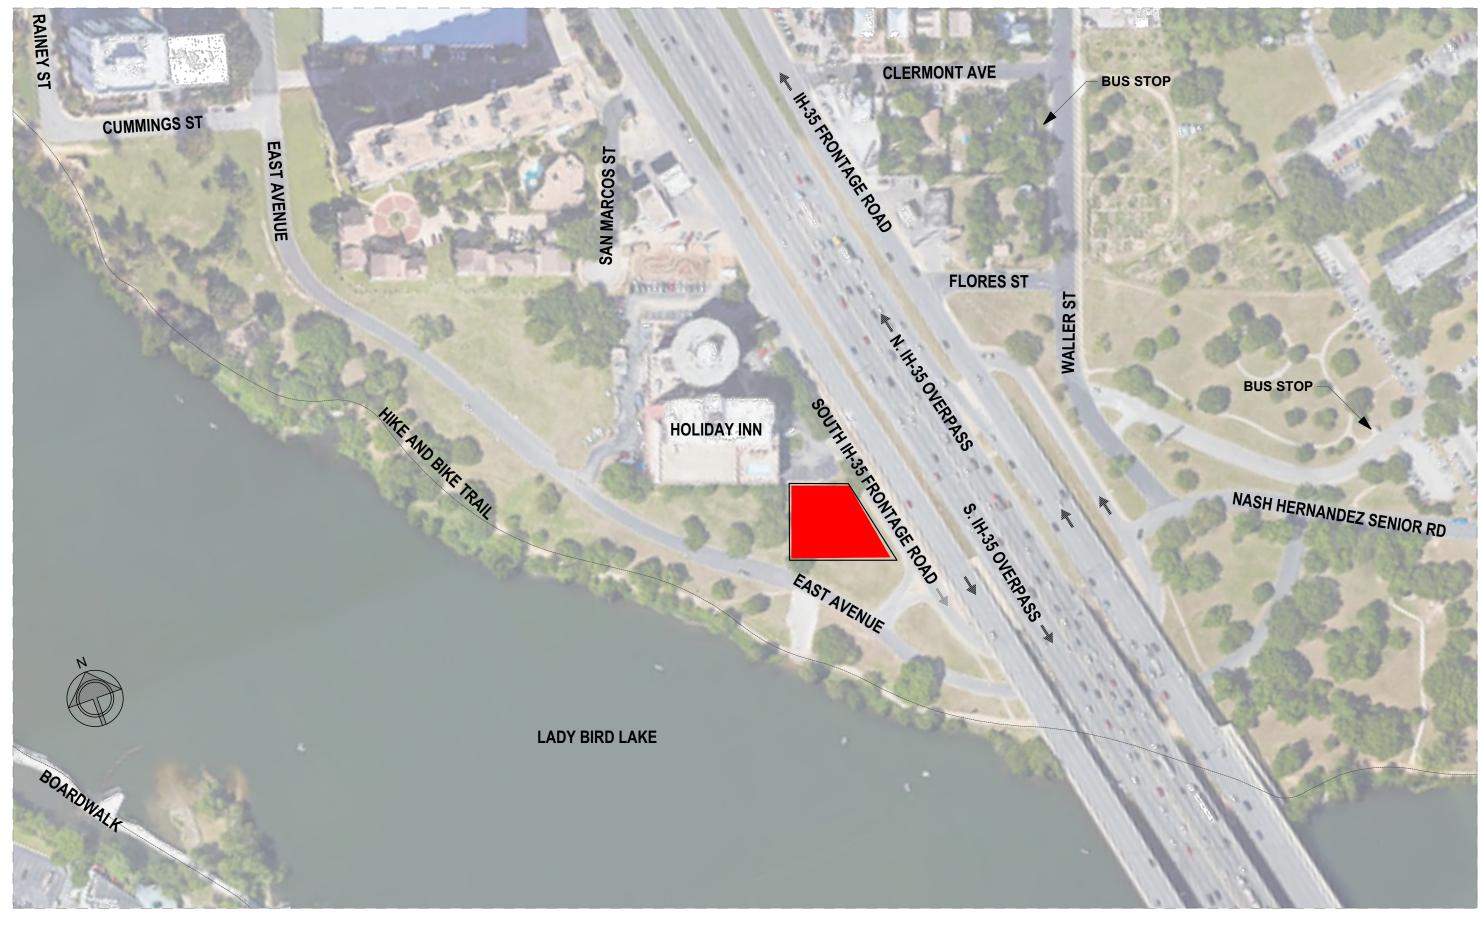

VICINITY MAP SCALE: 1" = 150'-0"

# **EAST AVENUE APARTMENTS**



AREA SIDEWALK PLAN SCALE: 1" = 50'-0"

# **EAST AVENUE APARTMENTS**

AUSTIN, TEXAS



**SITE PLAN** SCALE: 1/32" = 1'-0"

### **EAST AVENUE APARTMENTS**



FLOOR PLAN - LEVEL 1 SCALE: 1/16" = 1'-0"

## **EAST AVENUE APARTMENTS**

RICHMAN ASCENSION DEVELOPMENT GROUP

AUSTIN, TEXAS DESIGN COMMISSION SUBMISSION 12/19/2016



TYPICAL PARKING PLAN - LEVELS 3-9 SCALE: 1/16" = 1'-0"

## **EAST AVENUE APARTMENTS**

AUSTIN, TEXAS



FLOOR PLAN - LEVEL 9 SCALE: 1/16" = 1'-0"

### **EAST AVENUE APARTMENTS**

AUSTIN, TEXAS



FLOOR PLAN - LEVEL 10 SCALE: 1/16" = 1'-0"

## **EAST AVENUE APARTMENTS**

AUSTIN, TEXAS



FLOOR PLAN - LEVELS 11-29 SCALE: 1/16" = 1'-0"

### **EAST AVENUE APARTMENTS**

AUSTIN, TEXAS

DESIGN COMMISSION SUBMISS