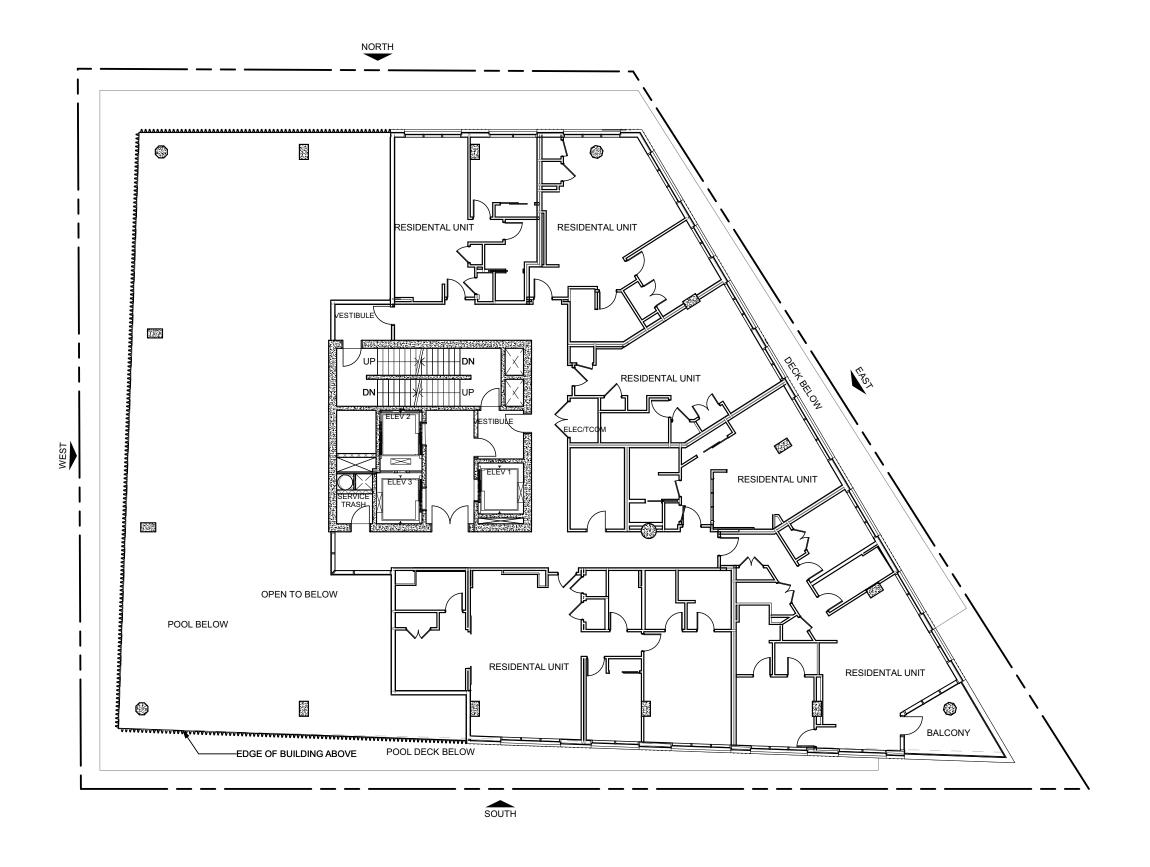

## **EAST AVENUE APARTMENTS**

AUSTIN, TEXAS

FLOOR PLAN - LEVELS 11-29 SCALE: 1/16" = 1'-0"