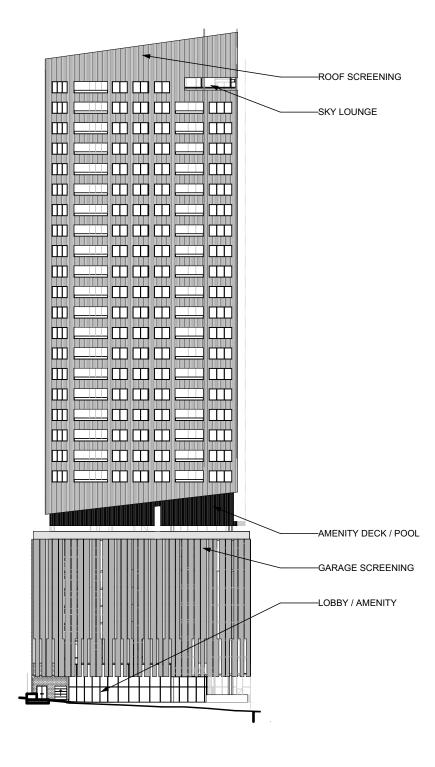

## **EAST AVENUE APARTMENTS**

WEST ELEVATION SCALE: 1" = 50'

SOUTH ELEVATION SCALE: 1" = 50'