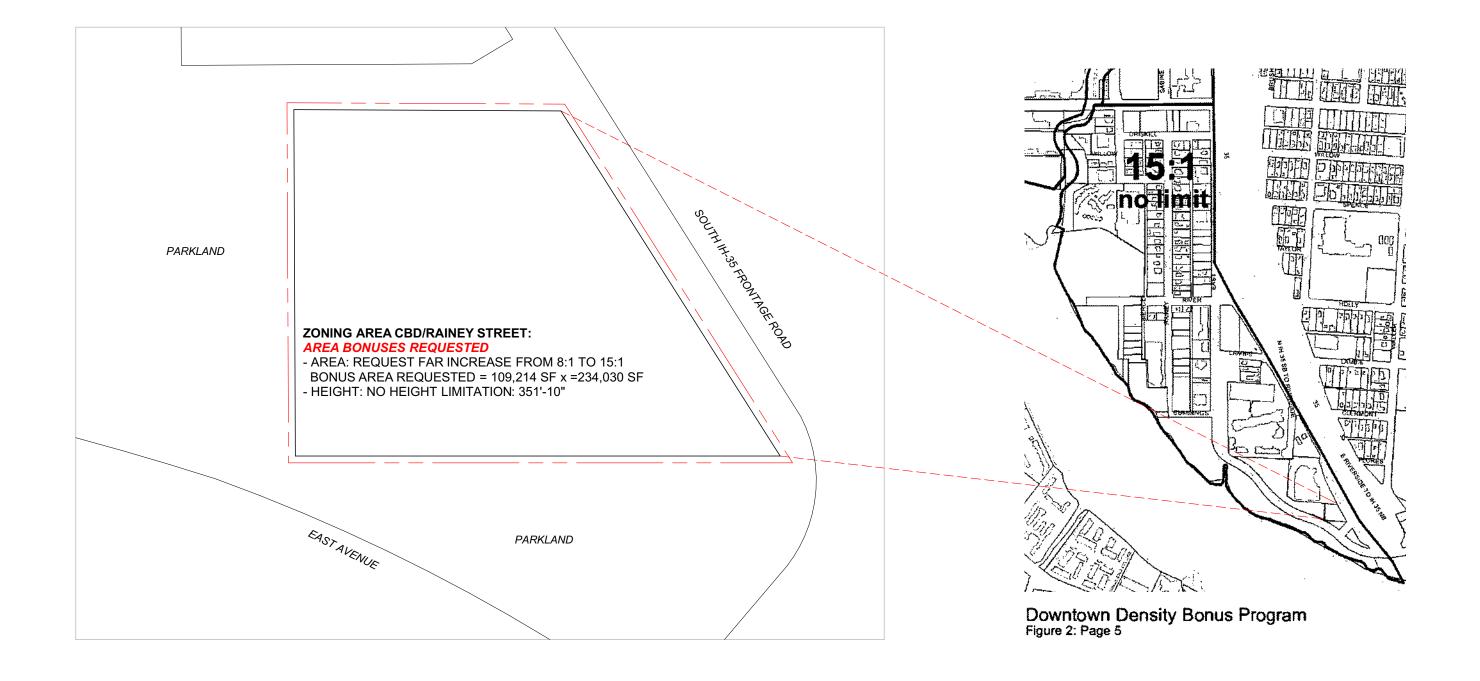

VICINITY MAP SCALE: 1" = 150'-0"

# **EAST AVENUE APARTMENTS**



AREA SIDEWALK PLAN SCALE: 1" = 50'-0"

# **EAST AVENUE APARTMENTS**

AUSTIN, TEXAS



**SITE PLAN** SCALE: 1/32" = 1'-0"

### **EAST AVENUE APARTMENTS**



FLOOR PLAN - LEVEL 1 SCALE: 1/16" = 1'-0"

## **EAST AVENUE APARTMENTS**

RICHMAN ASCENSION DEVELOPMENT GROUP

AUSTIN, TEXAS DESIGN COMMISSION SUBMISSION 12/19/2016



TYPICAL PARKING PLAN - LEVELS 3-9 SCALE: 1/16" = 1'-0"

## **EAST AVENUE APARTMENTS**

AUSTIN, TEXAS



FLOOR PLAN - LEVEL 9 SCALE: 1/16" = 1'-0"

### **EAST AVENUE APARTMENTS**

AUSTIN, TEXAS



FLOOR PLAN - LEVEL 10 SCALE: 1/16" = 1'-0"

## **EAST AVENUE APARTMENTS**

AUSTIN, TEXAS



FLOOR PLAN - LEVELS 11-29 SCALE: 1/16" = 1'-0"

### **EAST AVENUE APARTMENTS**

AUSTIN, TEXAS

DESIGN COMMISSION SUBMI