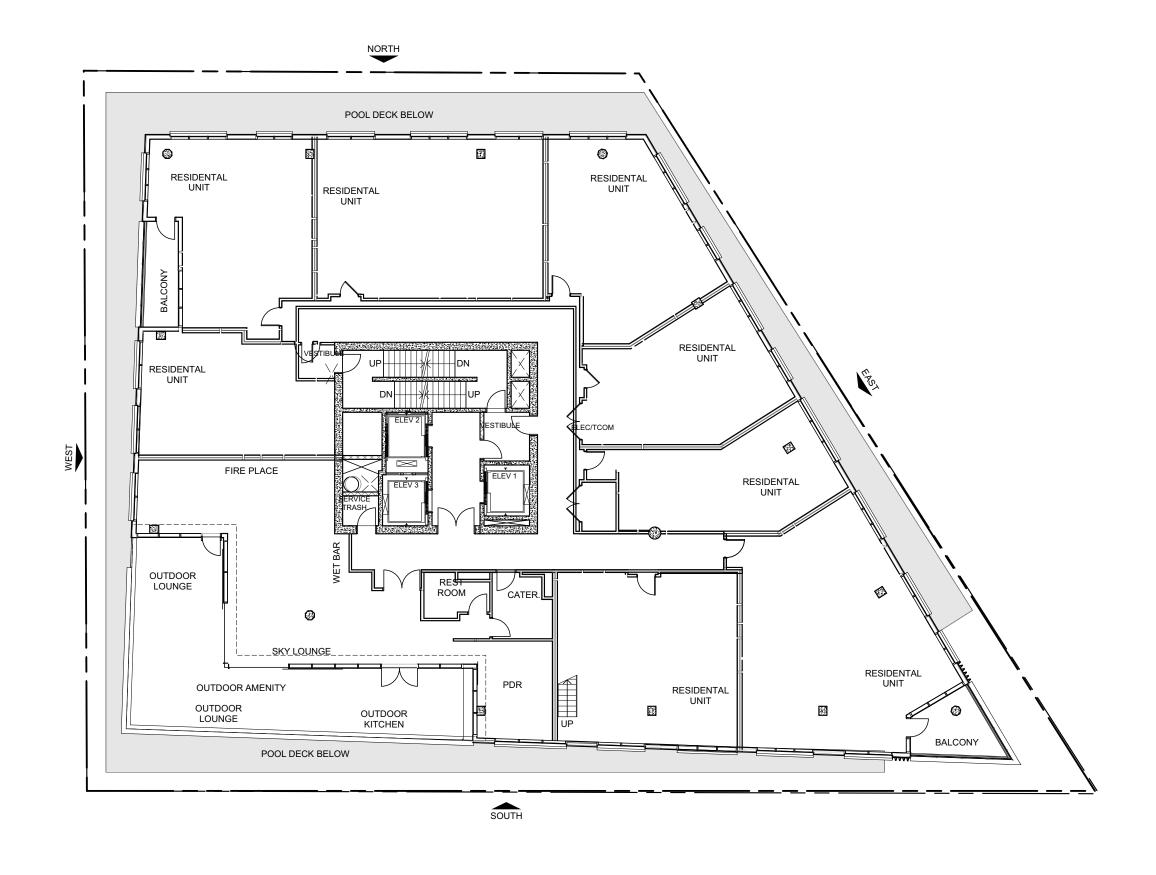

LE: 1/32" = 1'-0"

### **EAST AVENUE APARTMENTS**



FLOOR PLAN - LEVEL 1 SCALE: 1/16" = 1'-0"

## **EAST AVENUE APARTMENTS**

RICHMAN ASCENSION DEVELOPMENT GROUP

AUSTIN, TEXAS DESIGN COMMISSION SUBMISSION 12/19/2016



TYPICAL PARKING PLAN - LEVELS 3-9 SCALE: 1/16" = 1'-0"

## **EAST AVENUE APARTMENTS**

AUSTIN, TEXAS



FLOOR PLAN - LEVEL 9 SCALE: 1/16" = 1'-0"

### **EAST AVENUE APARTMENTS**

AUSTIN, TEXAS



FLOOR PLAN - LEVEL 10 SCALE: 1/16" = 1'-0"

## **EAST AVENUE APARTMENTS**

AUSTIN, TEXAS



FLOOR PLAN - LEVELS 11-29 SCALE: 1/16" = 1'-0"

### **EAST AVENUE APARTMENTS**

AUSTIN, TEXAS

DESIGN COMMISSION SUBMISSION 12/19/2016 RICHMAN ASCENSION DEVELOPMENT GROUP

IF THIS DOCUMENT IS NOT SIGNED, SEALED, AND DATED, IT MAY NOT BE USED FOR REGULATORY APPROVAL, PERMIT OR CONSTRUCTION



FLOOR PLAN - PENTHOUSE LEVEL 30 SCALE: 1/16" = 1'-0"

## **EAST AVENUE APARTMENTS**



FLOOR PLAN - ROOF LEVEL 31 SCALE: 1/16" = 1'-0"

## **EAST AVENUE APARTMENTS**









WEST ELEVATION SCALE: 1" = 50'

SOUTH ELEVATION SCALE: 1" = 50'

#### **EAST AVENUE APARTMENTS**