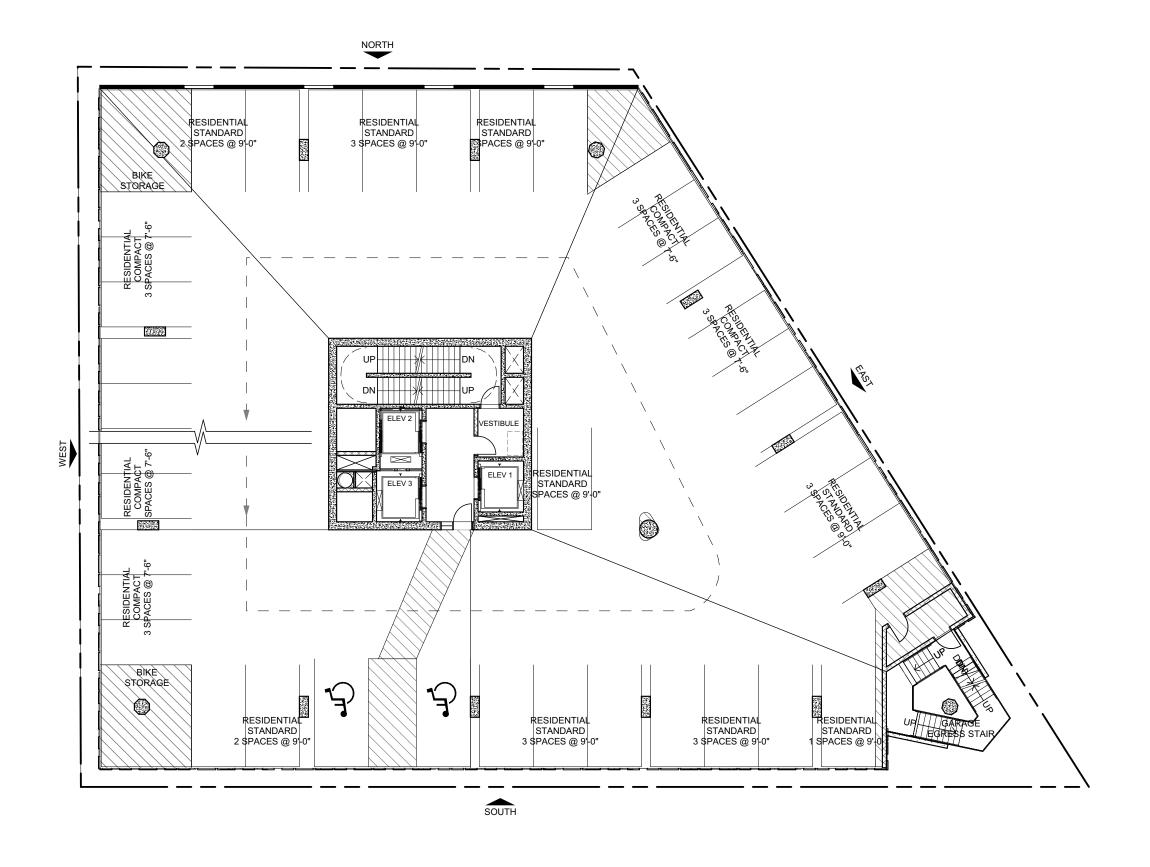

## **EAST AVENUE APARTMENTS**

RICHMAN ASCENSION DEVELOPMENT GROUP

AUSTIN, TEXAS DESIGN COMMISSION SUBMISSION 12/19/2016

TYPICAL PARKING PLAN - LEVELS 3-9 SCALE: 1/16" = 1'-0"