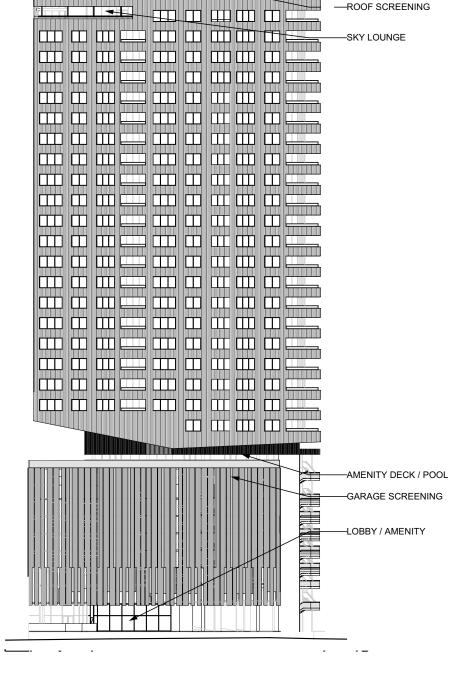

## **EAST AVENUE APARTMENTS**

WEST ELEVATION SCALE: 1" = 50'

SOUTH ELEVATION SCALE: 1" = 50'