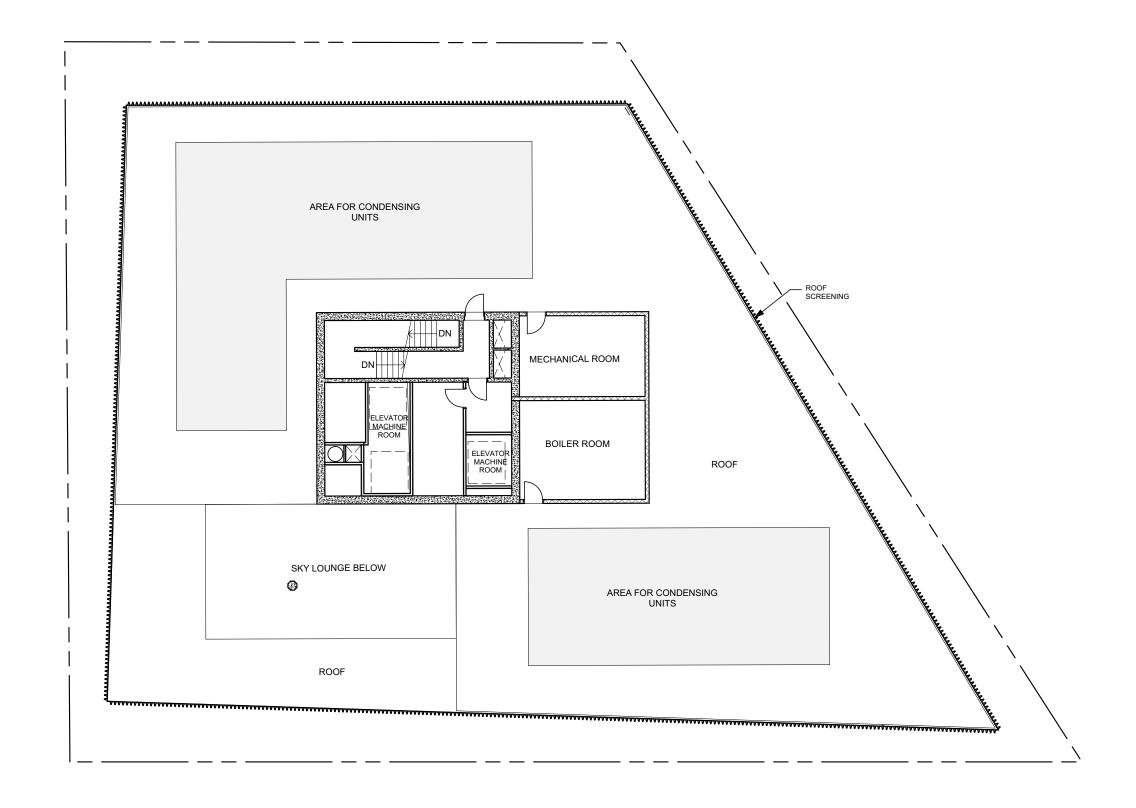

= 1'-0"

## **EAST AVENUE APARTMENTS**

RICHMAN ASCENSION DEVELOPMENT GROUP

AUSTIN, TEXAS DESIGN COMMISSION SUBMISSION 12/19/2016



TYPICAL PARKING PLAN - LEVELS 3-9 SCALE: 1/16" = 1'-0"

## **EAST AVENUE APARTMENTS**

AUSTIN, TEXAS



FLOOR PLAN - LEVEL 9 SCALE: 1/16" = 1'-0"

### **EAST AVENUE APARTMENTS**

AUSTIN, TEXAS



FLOOR PLAN - LEVEL 10 SCALE: 1/16" = 1'-0"

## **EAST AVENUE APARTMENTS**

AUSTIN, TEXAS



FLOOR PLAN - LEVELS 11-29 SCALE: 1/16" = 1'-0"

### **EAST AVENUE APARTMENTS**

AUSTIN, TEXAS

DESIGN COMMISSION SUBMISSION 12/19/2016 RICHMAN ASCENSION DEVELOPMENT GROUP

IF THIS DOCUMENT IS NOT SIGNED, SEALED, AND DATED, IT MAY NOT BE USED FOR REGULATORY APPROVAL, PERMIT OR CONSTRUCTION



FLOOR PLAN - PENTHOUSE LEVEL 30 SCALE: 1/16" = 1'-0"

## **EAST AVENUE APARTMENTS**



FLOOR PLAN - ROOF LEVEL 31 SCALE: 1/16" = 1'-0"

## **EAST AVENUE APARTMENTS**









WEST ELEVATION SCALE: 1" = 50'

SOUTH ELEVATION SCALE: 1" = 50'

#### **EAST AVENUE APARTMENTS**