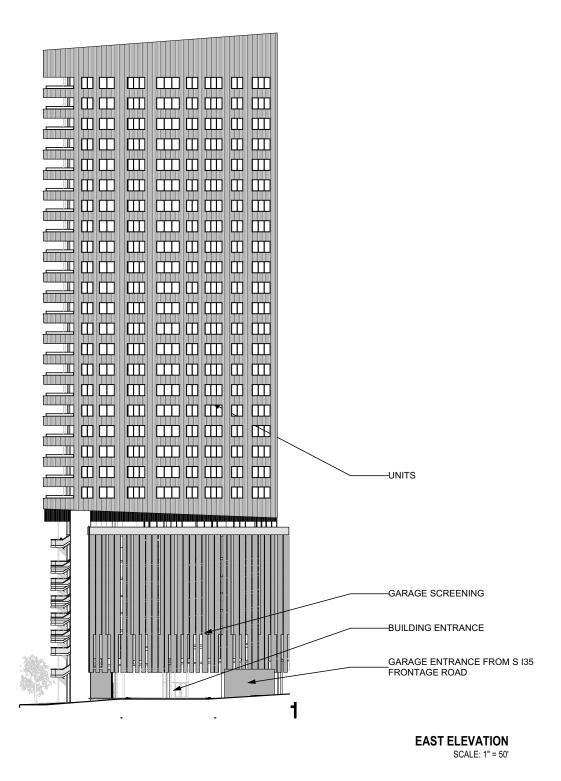

## **EAST AVENUE APARTMENTS**

WEST ELEVATION SCALE: 1" = 50'

SOUTH ELEVATION SCALE: 1" = 50'