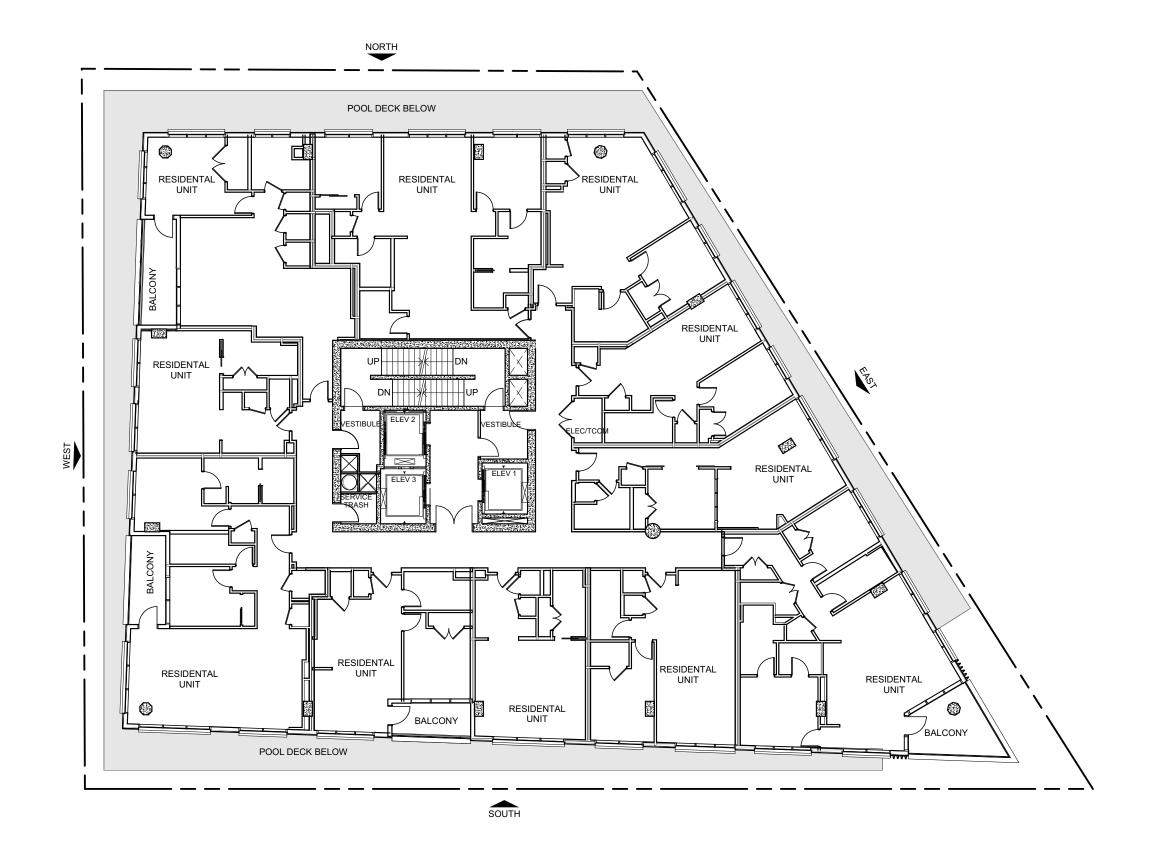

## **EAST AVENUE APARTMENTS**

AUSTIN, TEXAS

FLOOR PLAN - LEVELS 11-29 SCALE: 1/16" = 1'-0"