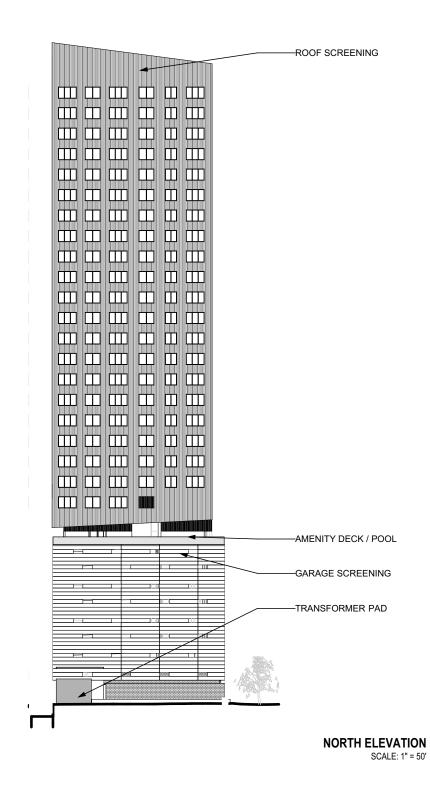

## **EAST AVENUE APARTMENTS**

WEST ELEVATION SCALE: 1" = 50'

SOUTH ELEVATION SCALE: 1" = 50'