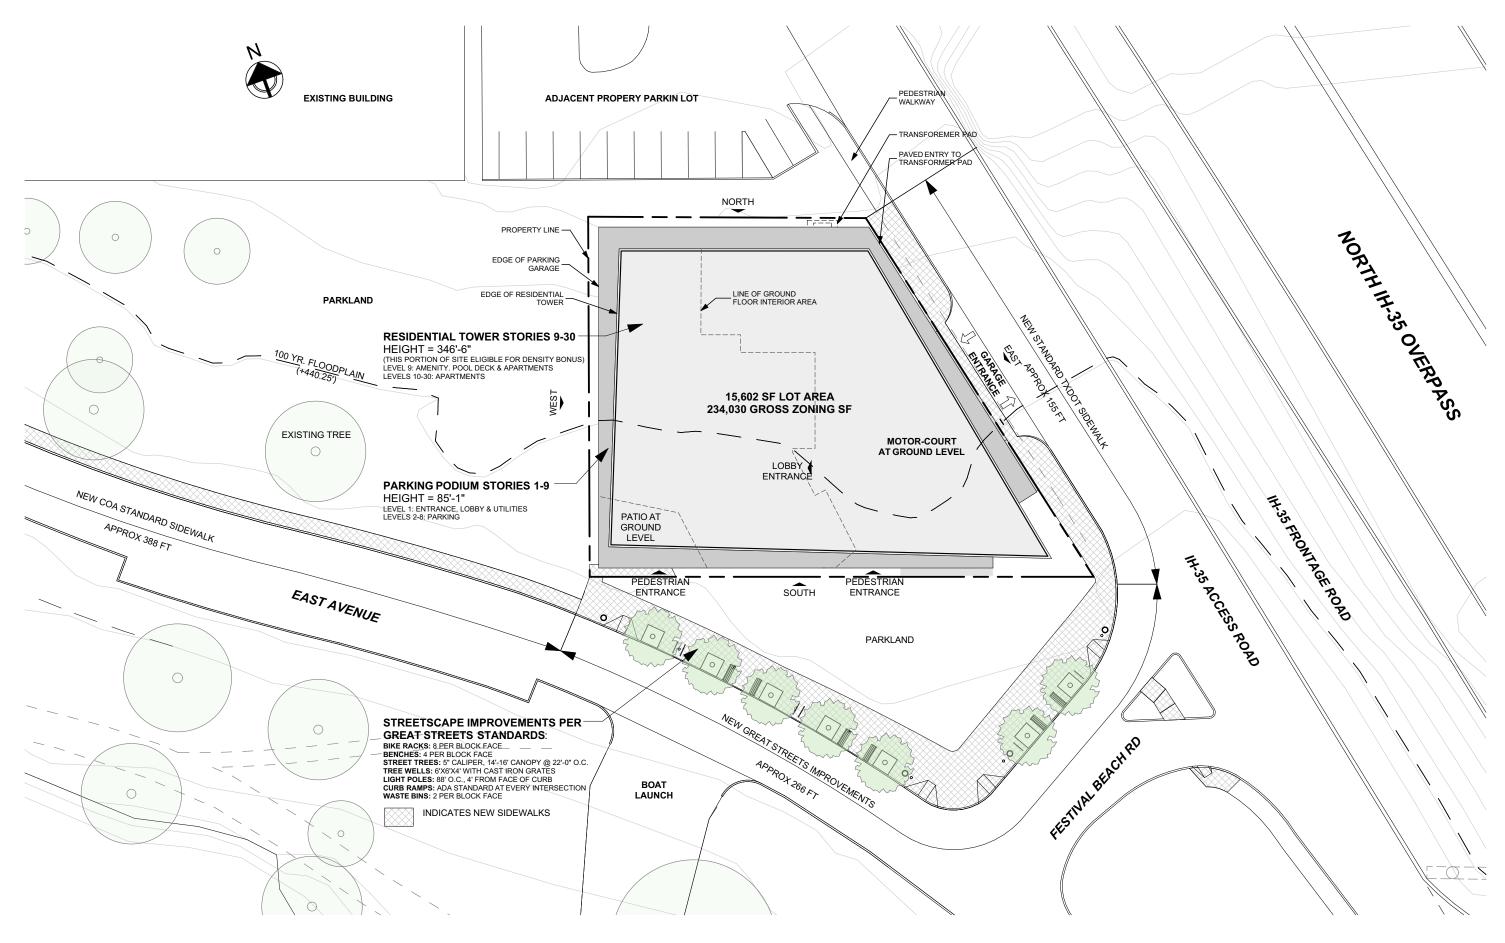

VICINITY MAP SCALE: 1" = 150'-0"

# **EAST AVENUE APARTMENTS**



AREA SIDEWALK PLAN SCALE: 1" = 50'-0"

# **EAST AVENUE APARTMENTS**

AUSTIN, TEXAS



**SITE PLAN** SCALE: 1/32" = 1'-0"

### **EAST AVENUE APARTMENTS**



FLOOR PLAN - LEVEL 1 SCALE: 1/16" = 1'-0"

## **EAST AVENUE APARTMENTS**

RICHMAN ASCENSION DEVELOPMENT GROUP

AUSTIN, TEXAS DESIGN COMMISSION SUBMISSION 12/19/2016



TYPICAL PARKING PLAN - LEVELS 3-9 SCALE: 1/16" = 1'-0"

## **EAST AVENUE APARTMENTS**

AUSTIN, TEXAS



FLOOR PLAN - LEVEL 9 SCALE: 1/16" = 1'-0"

### **EAST AVENUE APARTMENTS**

AUSTIN, TEXAS



FLOOR PLAN - LEVEL 10 SCALE: 1/16" = 1'-0"

## **EAST AVENUE APARTMENTS**

AUSTIN, TEXAS



FLOOR PLAN - LEVELS 11-29 SCALE: 1/16" = 1'-0"

### **EAST AVENUE APARTMENTS**

AUSTIN, TEXAS

DESIGN COMMISSION SUBMISSION 12/19/2016 RICHMAN ASCENSION DEVELOPMENT GROUP

IF THIS DOCUMENT IS NOT SIGNED, SEALED, AND DATED, IT MAY NOT BE USED FOR REGULATORY APPROVAL, PERMI