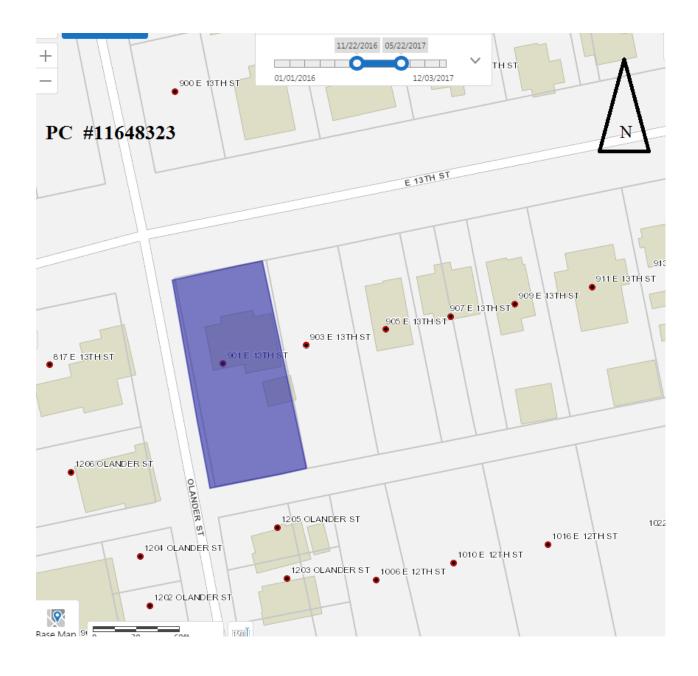

AGENT/APPLICANT: Jeff Shindler, P.E. Texas Design Interests, LLC

**ADDRESS OF SUBDIVISION:** 901 East 13<sup>th</sup> Street

GRIDS: MJ22 COUNTY: Travis

**WATERSHED:** Waller Creek **JURISDICTION:** Full-Purpose

**<u>DEPARTMENT COMMENTS</u>**: The request is for approval of Resubdivision of Lot A of Lot A and B, Antoine Subdivision. The proposed plat is composed of 2 lots on 0.22 acres.

**STAFF RECOMMENDATION:** The staff recommends disapproval of the plat. This plat does not meet all applicable State and City of Austin LDC requirements.