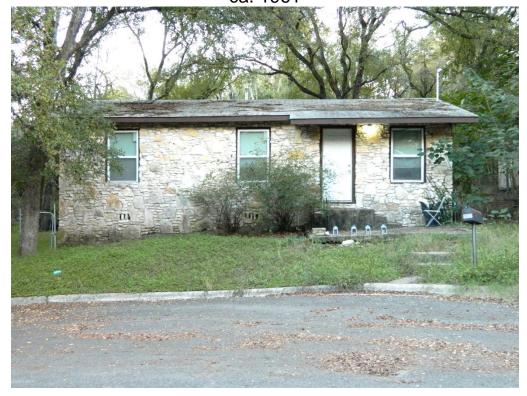

# **PROPOSAL**

Demolish a ca. 1961 house.

### ARCHITECTURE

One-story, side-gabled stone-veneered frame house with an extended eave over the front door; single 1:1 fenestration appears to be modern, replacement windows.

# 3607 Grant Street ca. 1961