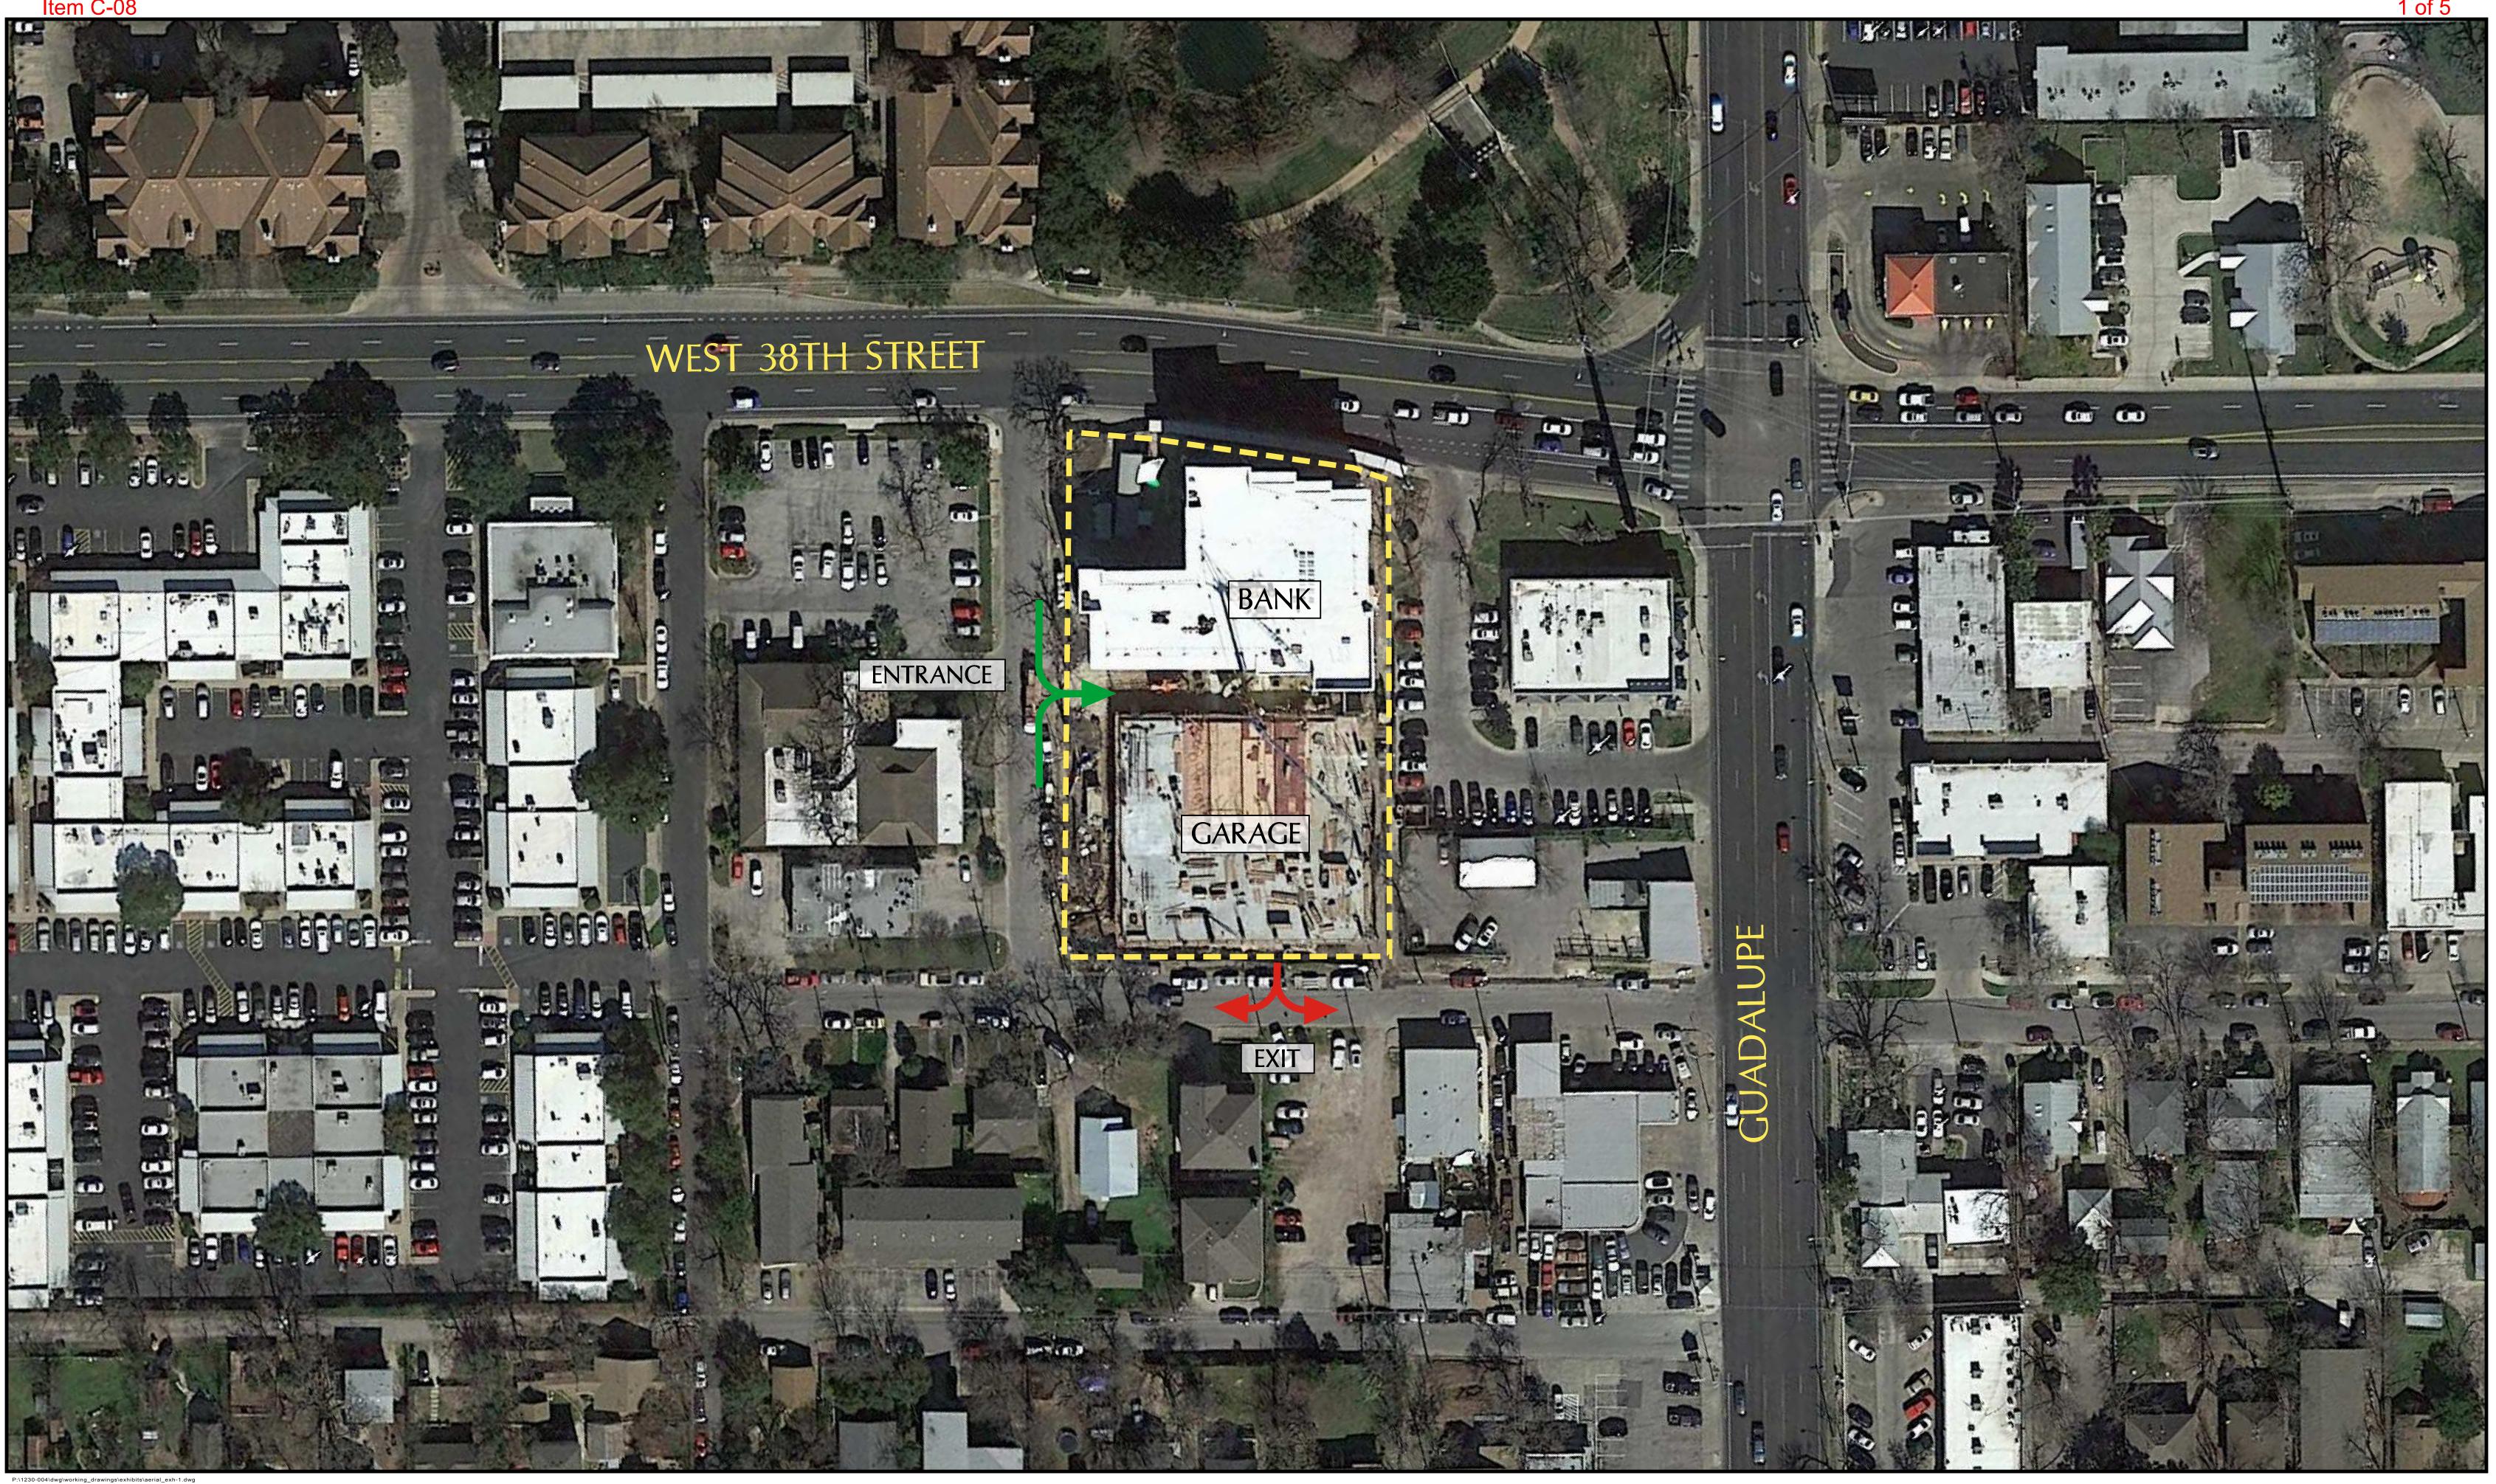

Item C-08

Civil Engineering - Entitlements - Surveying/Mapping 7401 B. Highway 71 W, Suite 160 Austin, Texas 78735, Phone: (512)-583-2600 www.doucetengineers.com Firm Registration Number: 3937

AERIAL EXHIBIT PIONEER BANK WEST 38TH STREET AND GUADALUPE AUSTIN, TEXAS