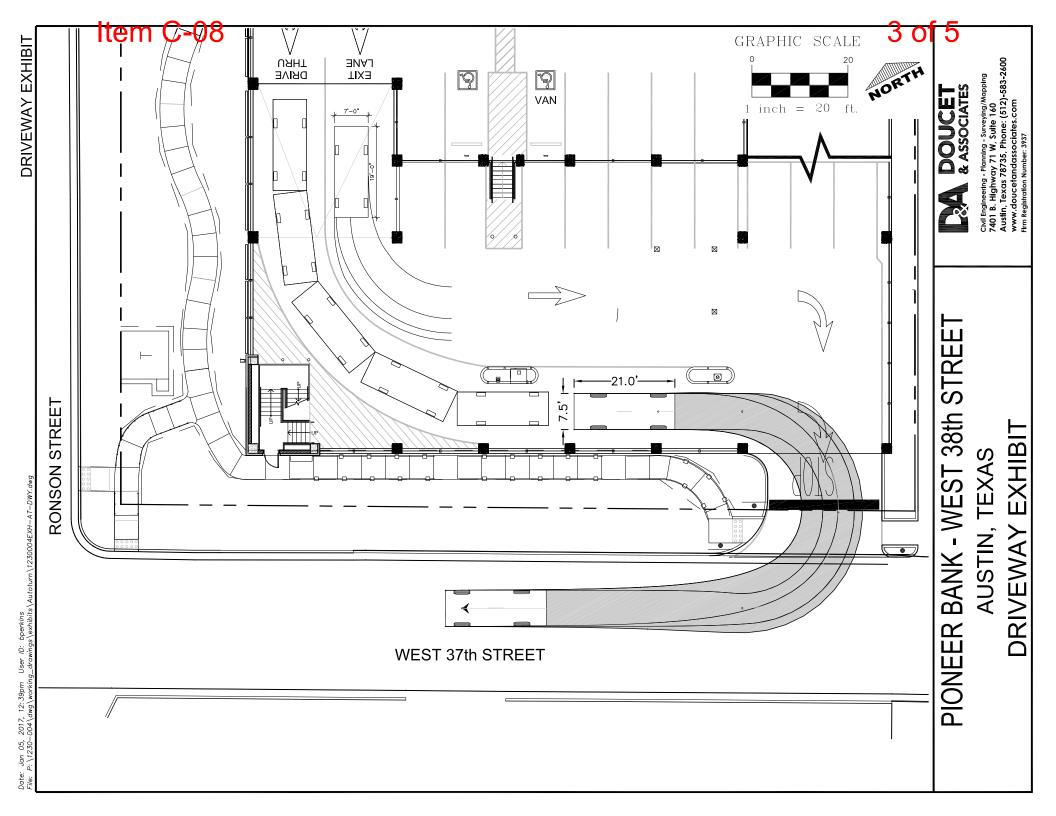

## ZONING C14-2016-0065

|                                                                                                                                                                                                                                                                                                                                                                                                                                                                                                                                                                                                                                                                                                                                                                                                                                                                                                                                                                                                                                                                                                                                                                                                                                                                                                                                                                                                                                                                                                                                                                                                                                                                                                                                                                                                                                                                                                                                         |                                                                                                                                                                                                                                                                                                                                                                                                                                                                                                                                                                                                                                                                                                                                                                                                                                                                                                                                                                                                                                                                                                                                                                                                                                                                                                                                                                                                                                                                                                                                                                                                                                                                                                                                                                                                                                                                                                                                                                                                                                                                                                 | 2 of 5                                                                                                                                                                                             |
|-----------------------------------------------------------------------------------------------------------------------------------------------------------------------------------------------------------------------------------------------------------------------------------------------------------------------------------------------------------------------------------------------------------------------------------------------------------------------------------------------------------------------------------------------------------------------------------------------------------------------------------------------------------------------------------------------------------------------------------------------------------------------------------------------------------------------------------------------------------------------------------------------------------------------------------------------------------------------------------------------------------------------------------------------------------------------------------------------------------------------------------------------------------------------------------------------------------------------------------------------------------------------------------------------------------------------------------------------------------------------------------------------------------------------------------------------------------------------------------------------------------------------------------------------------------------------------------------------------------------------------------------------------------------------------------------------------------------------------------------------------------------------------------------------------------------------------------------------------------------------------------------------------------------------------------------|-------------------------------------------------------------------------------------------------------------------------------------------------------------------------------------------------------------------------------------------------------------------------------------------------------------------------------------------------------------------------------------------------------------------------------------------------------------------------------------------------------------------------------------------------------------------------------------------------------------------------------------------------------------------------------------------------------------------------------------------------------------------------------------------------------------------------------------------------------------------------------------------------------------------------------------------------------------------------------------------------------------------------------------------------------------------------------------------------------------------------------------------------------------------------------------------------------------------------------------------------------------------------------------------------------------------------------------------------------------------------------------------------------------------------------------------------------------------------------------------------------------------------------------------------------------------------------------------------------------------------------------------------------------------------------------------------------------------------------------------------------------------------------------------------------------------------------------------------------------------------------------------------------------------------------------------------------------------------------------------------------------------------------------------------------------------------------------------------|----------------------------------------------------------------------------------------------------------------------------------------------------------------------------------------------------|
| PLANTING AREA<br>6" SPILL CURB<br>EMH O<br>ON SHEET 16<br>0 5006<br>OW / DUDU IO<br>UT<br>L"=10'                                                                                                                                                                                                                                                                                                                                                                                                                                                                                                                                                                                                                                                                                                                                                                                                                                                                                                                                                                                                                                                                                                                                                                                                                                                                                                                                                                                                                                                                                                                                                                                                                                                                                                                                                                                                                                        | ND CURB<br>T RAMP                                                                                                                                                                                                                                                                                                                                                                                                                                                                                                                                                                                                                                                                                                                                                                                                                                                                                                                                                                                                                                                                                                                                                                                                                                                                                                                                                                                                                                                                                                                                                                                                                                                                                                                                                                                                                                                                                                                                                                                                                                                                               | Civil Engineering - Planning - Surveying/Mapping<br>7401 B. Highway 71 W, Suite 160<br>Austin, Texas 78735, Phone: (512)-583-2600<br>www.doucetandassociates.com<br>Firm Registration Number: 3937 |
| <ul> <li>SITE LEGEND</li> <li> <ul> <li>6" VERTICAL CURB. SEE DETAIL SHEET.</li> <li>b LOOP BIKE RACK TYPICAL. SEE DETAIL SHEET.</li> <li>c TEXTURED PAVMENT/SIDEWALK. SEE ARCHITECTURAL &amp; LANDSCAPE PLANS FOR FOR TYPE.</li> <li>b 5" WIDE MINIMUM CONCRETE SIDEWALK. SEE DETAIL SHEET.</li> <li>c OURTYARD. SEE ARCHITECTURAL AND LANDSCAPE PLANS.</li> <li>c STOP BAR. SEE DETAIL SHEET.</li> <li>c "STOP" SIGN. SEE DETAIL SHEET.</li> <li>c "REDEVENTION OF CONCRETE PAVEMENT AT DUMPSTER PAD. SEE DETAIL SHEET.</li> <li>c "REDEVENTION PLANS FOR COORDINATION.</li> </ul></li></ul>                                                                                                                                                                                                                                                                                                                                                                                                                                                                                                            |                                                                                                                                                                                                                                                                                                                                                                                                                                                                                                                                                                                                                                                                                                                                                                                                                                                                                                                                                                                                                                                                                                                                                                                                                                                                                                                                                                                                                                                                                                                                                                                                                                                                                                                                                                                                                                                                                                                                                                                                                                                                                                 | SITE PLAN                                                                                                                                                                                          |
| <ul> <li>INSTALL PAVEMENT MARKING ARROW. SEE DETAIL SHEET.</li> <li>CMU CONCRETE BLOCK 'ENTER ONLY' SIGN. CMU BLOCKS SHALL<br/>BE COATED IN 'STONE TEXTURE'. SEE DETAIL SHEET.</li> <li>'DO NOT ENTER' SIGN. SEE DETAIL SHEET.</li> <li>VERTICAL CONCRETE WALL WITH LIMESTONE FACE.<br/>SEE LANDSCAPE PLANS.</li> <li>P ACCESSIBLE RAMP. SEE DETAIL SHEET.</li> <li>ACCESSIBLE ROUTE (TYPICAL).</li> <li>R 'ONE WAY' SIGN. SEE DETAIL SHEET.</li> <li>INSTALL STONE BENCH. SEE DETAIL SHEET.</li> <li>INSTALL STONE BENCH. SEE LANDSCAPE PLANS FOR DETAILS.</li> </ul> SITE NOTE BENCH. SEE LANDSCAPE PLANS FOR DETAILS. SITE NOTE BENCH. SEE LANDSCAPE PLANS FOR DETAILS. SITE NOTE BENCH. SEE LANDSCAPE PLANS FOR DETAILS. SITE NOTE BENCH. SEE LANDSCAPE PLANS FOR EXACT LOCATIONS AND CODES AND O.S.H.A. STANDARDS CONTRACTOR SHALL REFER TO THE ARCHITECTURAL PLANS FOR EXACT LOCATIONS AND DIMENSIONS OF VESTIBULES, SLOPE PAVING, SIDEWALKS, EXIT PORCHES, TRUCK DOCKS, PRECISE BUILDING DIMENSIONS AND EXACT BUILDING UTILITY ENTRANCE LOCATIONS ALL DISTURBED AREAS ARE TO RECEIVE FOUR INCHES OF TOPSOIL, SEED, MULCH AND WATER UNTIL A HEALTHY STAND OF GRASS IS ESTABLISHED CONTRACTOR SHALL BE RESPONSIBLE FOR ALL RELOCATIONS. (UNLESS OTHERWISE NOTED ON PLANS) INCLUDING BUT NOT LIMITED TO, ALL UTILITIES, STORM DRAINAGE, SIGN, TRAFTIC SIGNALS & POLES, ETC. AS REQUIRED. ALL WORK SHALL BE IN ACCORDANCE WITH COVERNING AND DIMENSIONS AND PAINTIES FOUR ALL DELING. STORM DRAINAGE, SIGNS, TRAFTIC SIGNALS & POLES, ETC. AS REQUIRED CONTRACTOR SHALL BE RESPONSIBLE FOR ALL RELOCATIONS. (UNLESS OTHERWISE NOTED ON PLANS) INCLUDING BUT NOT LIMITED TO, ALL UTILITIES, STORM DRAINAGE, SIGNS, TRAFTIC SIGNALS & POLES, ETC. AS REQUIRED. ALL WORK SHALL BE IN ACCORDANCE WITH COVERNING AUTHORITIES REQUIREMENTS SITE BOUNDARY, TOPOGRAPHY, UTILITY AND ROAD INFORMATION TAKEN FROM A SURVEY BY BURY + PARTNERS. |                                                                                                                                                                                                                                                                                                                                                                                                                                                                                                                                                                                                                                                                                                                                                                                                                                                                                                                                                                                                                                                                                                                                                                                                                                                                                                                                                                                                                                                                                                                                                                                                                                                                                                                                                                                                                                                                                                                                                                                                                                                                                                 | PIONEER BANK<br>ON WEST 38th STREET<br>AUSTIN, TEXAS<br>623 W. 38th STREET                                                                                                                         |
| Figure 34:         Examples of fully-shielded light fixth                                                                                                                                                                                                                                                                                                                                                                                                                                                                                                                                                                                                                                                                                                                                                                                                                                                                                                                                                                                                                                                                                                                                                                                                                                                                                                                                                                                                                                                                                                                                                                                                                                                                                                                                                                                                                                                                               | Image: Second state of the second s | Designed:       JG/BP         Drawn:       BP         Reviewed:       JG         Date:       08/06/2015         SHEET       100         0F       46         Project No.:       1230-004            |