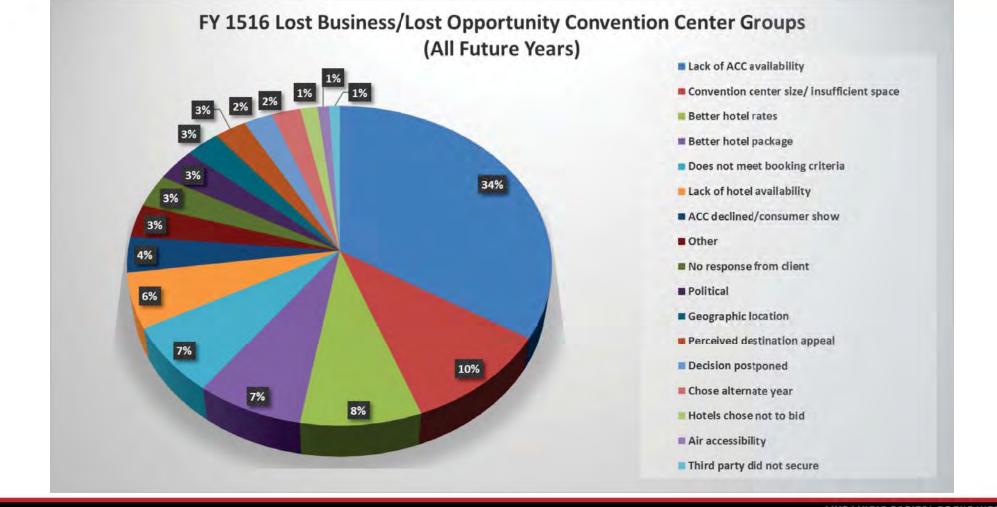

\*Down 20% for convention center groups going into FY 1617

- Short booking window; availability challenges
  - Average booking window of confirmed FY 1516 convention center groups was 40 months; average lead time of new convention center leads was 38 months
  - Lack of convention center availability/capacity continue to be the top reason for lost citywide groups (48% of all lost groups)