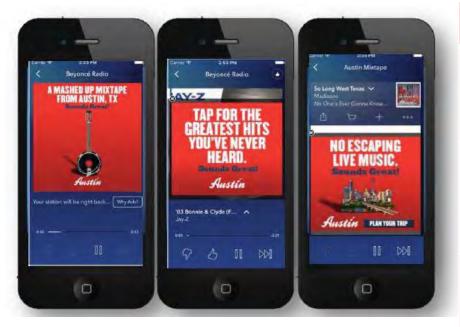

### SPOTIFY & PANDORA PLAYLIST INTEGRATION

|                            | DLLOWING ) ()               |                             |                       |
|----------------------------|-----------------------------|-----------------------------|-----------------------|
|                            |                             |                             |                       |
| PUBLIC PLA                 | YLISTS FOLLOWING (293)      | FOLLOWERS (116)             |                       |
| Public Playlists           |                             |                             | SEE A                 |
| SOUNDS LIKE                | in the second second second | SOUNDS LIKE                 |                       |
| Austin                     | sounds like<br>Austin       | Austin                      | sounds like<br>Austin |
| Austin<br>RAINEY<br>STREET | Sounds Like Austin: East    | Austin<br>SOUTH<br>CONGRESS | Sounds Like           |

- Targeted Fly- and Drive-market audiences
- Spotify featured desktop interactive billboard unit with video, text and custom playlists built around Austin music and entertainment districts
- Pandora integration featured mobile promoted *Sounds Great*! audio and tap ads, as well as music station dedicated to all Austin music

# **SPOTIFY CAMPAIGN RESULTS**

| Fly Market (4/27-6/12)                                                                                                         | Drive Market (7/5 to 7/31)                                                                                                              |
|--------------------------------------------------------------------------------------------------------------------------------|-----------------------------------------------------------------------------------------------------------------------------------------|
| <b>9.4MM</b> + impressions across Spotify's platform (0.16% CTR)                                                               | 845k+ impressions across Spotify's platform(0.14% CTR)                                                                                  |
| <b>1.88MM+</b> video unit completed views, achieving an overall video completion rate (VCR) of 79%!                            | <b>196k</b> + video unit completed views,<br>achieving an overall video completion<br>rate (VCR) of 85%!                                |
| Los Angeles market garnered the<br>highest user engagement,<br>encompassing <b>29%</b> of total<br>playlist visits             | Houston garnered highest user<br>engagement, encompassing <b>47%</b> of<br>total playlist visits compared to the<br>other drive markets |
| <b>8k</b> unique visitors with <b>250+</b> hours of total streaming                                                            | <b>1,200</b> unique visitors with <b>310+</b> hours of total streaming                                                                  |
| <ul><li>165 total shares, while</li><li>engagement with the brand received</li><li>514 total clicks to the ACVB site</li></ul> | <b>115</b> total shares and <b>222</b> new followers/fans (FB, TW, IG) and <b>389</b> total clicks to the ACVB site                     |

# PANDORA CAMPAIGN RESULTS

| Fly Market (4/20-6/12)                                                                                                | Drive Market (7/5 to 7/31)                                                                                          |
|-----------------------------------------------------------------------------------------------------------------------|---------------------------------------------------------------------------------------------------------------------|
| <b>6MM+</b> impressions were served<br>across Pandora's mobile platform<br>with the Sounds Great! audio<br>message    | <b>1 MM+</b> impressions were served<br>across Pandora's mobile platform<br>with the Sounds Great! Audio<br>message |
| The Austin Mixtape was added by<br>nearly <b>8,700 users</b> , attaining<br><b>1,600+</b><br>hours of total listening | The Austin Mixtape was added by <b>2,612</b> unique users, attaining <b>450+</b> hours of total listening!          |
| Los Angeles amassed the highest overall user engagement                                                               | Dallas/Ft. Worth amassed the highest overall user engagement                                                        |