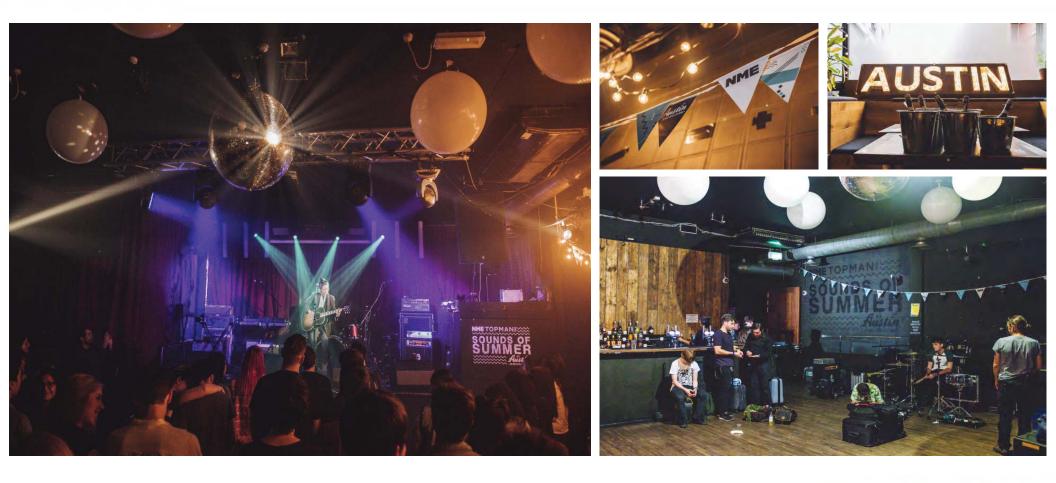

### **RHS HAMPTON COURT PALACE FLOWER SHOW**

- Date: July 5<sup>th</sup>- 10<sup>th</sup> 2016
- Partnered with Lady Bird Wildflower Center to build a Austin native plant and flower garden for the RHS Hampton Court Palace Flower show. Estimated 150K attendees.
- Austin garden received Silver Gilt medal
- Austin Americana singer-songwriter Carson McHone performed in the garden during Media preview as well as three other times during the week
- Tour packages developed to promote gardenoutdoor tours of Austin

### **NME SOUNDS OF THE SUMMER**

- Date: July 9<sup>th</sup> 2016
- Location: Hoxton Square Bar & Kitchen (London, UK)
- Austin CVB official sponsor of NME summer music series
- Austin artist Carson McHone got the opportunity to open the show
- Headlined by rising English rising indie rock band Blossoms