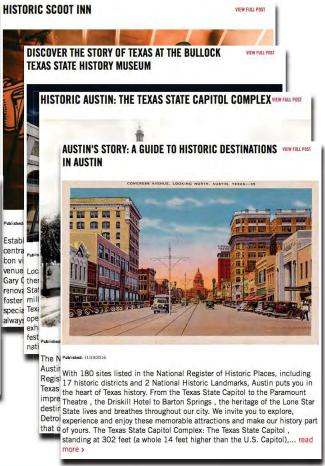

### DISCOVER AUSTIN'S RICH HISTORY.

With 180 sites listed in the National Register of Historic Places, including 1.7 historic districts and 2 National Historic Landmarks, Austin puts you at the lister of Texos history. From the Texos State Capitol to the Parameunt Theatre, The Orickill Hotel is Bartin Springs, the benicage of the Lone State State lives and breathest throughout cur oity. We invite you to explore, experience and enjoy Austin's many memorable attractions and make cur history part of yours.

#### Austin Texas @VisitAustinTX - Jan 25

Immerse yourself in Texas culture & history at the @BullockMuseum! Details on the Austin Insider Blog: hit lv/2gZfygb

#TrueAustin

With 180 sites listed in the National Register of Historic Places, including 17 Historic Districts and 2 National Historic Landmarks, Austin puts you in the heart of Texas history!

#### Austin's Story: A Guide to Historic Destinations in Austin | Austin Insider Blog

With 180 sites listed in the National Register of Historic Places, including 17 historic districts and 2 National Historic Landmarks, Austin puts you in the heart of Texas... AUSTINTEXAS.ORG