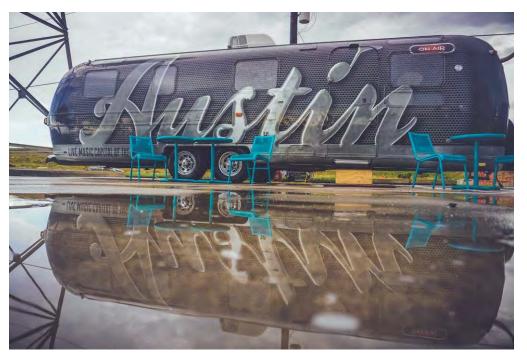

# **AUSTIN 2016 AIRSTREAM TOUR**

### **DFW & HOUSTON**

- Dates: July 7<sup>th</sup> July 17<sup>th</sup>, 2016
  - Austin Airstream hit the road with live music to drive markets to promote the city and last minute summer trips
- Results:
  - Event Impressions 7,600
  - Road Impressions 114,938
  - Email Sign-Ups 599
  - Sweeps Entries: 800
  - Social Posts: 220
  - #ATXAirstream Impressions 3.4 MM
  - Website saw a 80% increase in visits from Houston & 153% increase in visits from Dallas YOY
- Partners: Texas Monthly, Alamo Drafthouse, Cuvee
   Coffee, Waterloo Records, Lonestar Court