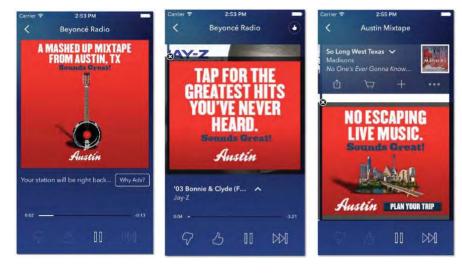

### SPOTIFY & PANDORA PLAYLIST INTEGRATION

|                            | DLLOWING ) ()               |                             |                       |
|----------------------------|-----------------------------|-----------------------------|-----------------------|
|                            |                             |                             |                       |
| PUBLIC PLA                 | YLISTS FOLLOWING (293)      | FOLLOWERS (116)             |                       |
| Public Playlists           |                             |                             | SEE A                 |
| SOUNDS LIKE                | in the second second second | SOUNDS LIKE                 |                       |
| Austin                     | sounds like<br>Austin       | Austin                      | sounds like<br>Austin |
| Austin<br>RAINEY<br>STREET | Sounds Like Austin: East    | Austin<br>SOUTH<br>CONGRESS | Sounds Like           |

- Targeted Fly- and Drive-market audiences
- Spotify featured desktop interactive billboard unit with video, text and custom playlists built around Austin music and entertainment districts
- Pandora integration featured mobile promoted *Sounds Great*! audio and tap ads, as well as music station dedicated to all Austin music

# **SPOTIFY CAMPAIGN RESULTS**

| Fly Market (4/27-6/12)                                                                                                         | Drive Market (7/5 to 7/31)                                                                                                              |
|--------------------------------------------------------------------------------------------------------------------------------|-----------------------------------------------------------------------------------------------------------------------------------------|
| <b>9.4MM</b> + impressions across Spotify's platform (0.16% CTR)                                                               | 845k+ impressions across Spotify's platform(0.14% CTR)                                                                                  |
| <b>1.88MM+</b> video unit completed views, achieving an overall video completion rate (VCR) of 79%!                            | <b>196k</b> + video unit completed views,<br>achieving an overall video completion<br>rate (VCR) of 85%!                                |
| Los Angeles market garnered the<br>highest user engagement,<br>encompassing <b>29%</b> of total<br>playlist visits             | Houston garnered highest user<br>engagement, encompassing <b>47%</b> of<br>total playlist visits compared to the<br>other drive markets |
| <b>8k</b> unique visitors with <b>250+</b> hours of total streaming                                                            | <b>1,200</b> unique visitors with <b>310+</b> hours of total streaming                                                                  |
| <ul><li>165 total shares, while</li><li>engagement with the brand received</li><li>514 total clicks to the ACVB site</li></ul> | <b>115</b> total shares and <b>222</b> new followers/fans (FB, TW, IG) and <b>389</b> total clicks to the ACVB site                     |

# PANDORA CAMPAIGN RESULTS

| Fly Market (4/20-6/12)                                                                                                | Drive Market (7/5 to 7/31)                                                                                          |
|-----------------------------------------------------------------------------------------------------------------------|---------------------------------------------------------------------------------------------------------------------|
| <b>6MM+</b> impressions were served<br>across Pandora's mobile platform<br>with the Sounds Great! audio<br>message    | <b>1 MM+</b> impressions were served<br>across Pandora's mobile platform<br>with the Sounds Great! Audio<br>message |
| The Austin Mixtape was added by<br>nearly <b>8,700 users</b> , attaining<br><b>1,600+</b><br>hours of total listening | The Austin Mixtape was added by <b>2,612</b> unique users, attaining <b>450+</b> hours of total listening!          |
| Los Angeles amassed the highest overall user engagement                                                               | Dallas/Ft. Worth amassed the highest overall user engagement                                                        |