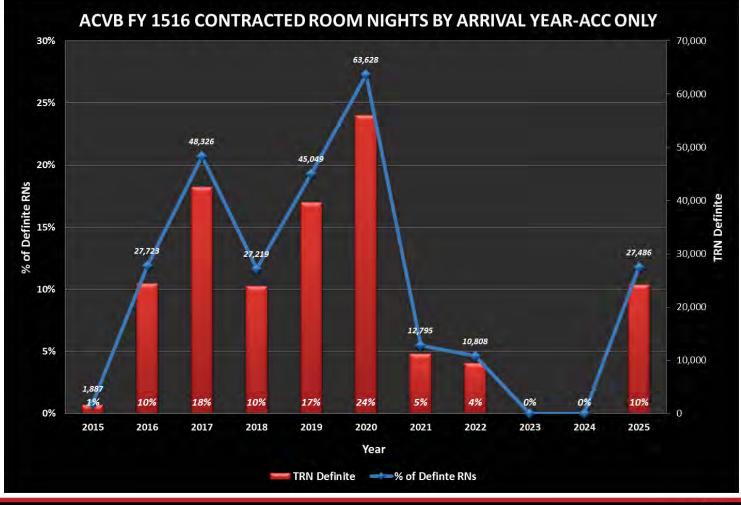

3-7259 Director of Sales. Any Brain abrowsiBaustininas.org 1 Tel. 512-583-7241 Director of Market Analysis & Research-Christine Cramer operamer@Baustininas.org 1 Sel. 512-583-7218 SALES SUPPORT: Amanda Rassasack, Sales Coordinator Supporta: A Sime, L. Elliott, S. McCalo, K. Thomas Sarah Brithanham, Sales Coordinator Supporta: C. Kondeg, S. Cannon, C. Jones, V. Mashaw, M. Moti, P. Singleidan All Isaac, Sales Coordinator Supporta: C. Cimmer, J. Doharty, S. Genovesi, K. Parkar, D. Piper, C. Szelley Lir Carbon, Sales Program Coordinator

#### Market Segments:

-Medical/Educational/Hobby

- -Hi-Tech
- -Religious
- -Sports
- -Multi-Cultural and Diversity
- -Finance/Insurance







#### LIVE MUSIC CAPITAL OF THE WORLD

YoY

Increase

10%

10%

9%

15%

8%





LIVE MUSIC CAPITAL OF THE WORLD





#### LIVE MUSIC CAPITAL OF THE WORLD



#### **KEY DEFINITE GROUPS** (AUG-DEC)

- USA BMX April 2017 / 5,000 Attendees
- Texas Girls Coaches July 2017 / 5,000 Attendees
- Gap Inc. April 2018 / 1,400 Attendees
- International Literacy Association July 2018 / 8,000 Attendees
- National Minority Supplier Development Council October 2018 / 6,000 Attendees
- Orthopaedic Research Society February 2019 / 1,600 Attendees
- Envestnet April 2019 and 2020 / 3,400 Attendees per year
- Palo Alto Networks June 2019 / 5,000 Attendees
- National Council for Behavioral Health March 2020 / 12,300 Attendees
- Amer. Soc. of Heating, Refrigerating, Air Conditioning Engineers June 2019 / 1,800 Attendees
- Society for Neuro-Oncology November 2020 / 5,400 Attendees
- Society of Thoracic Surgeons January 2021 /