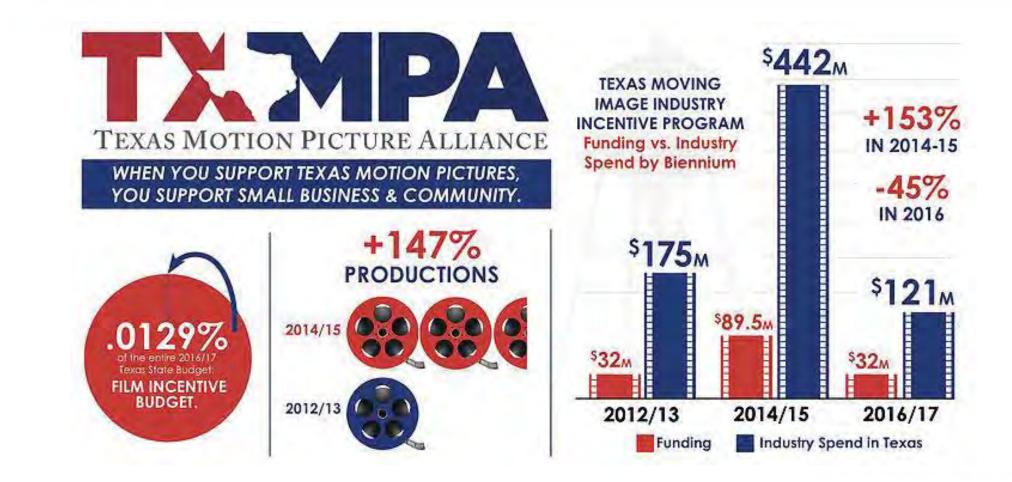

### CONCERNS FOR FUTURE FILM PRODUCTION IN AUSTIN

- We have had a great year with the new AMC series *The Son* staring Pierce Brosnan and the \$175 million dollar sci-fi film *Alita: Battle Angel*.
- Productions also love Austin's diverse locations, professional crew and warm hospitality.
- But the big decision maker for studios to choose where they film is state incentives.