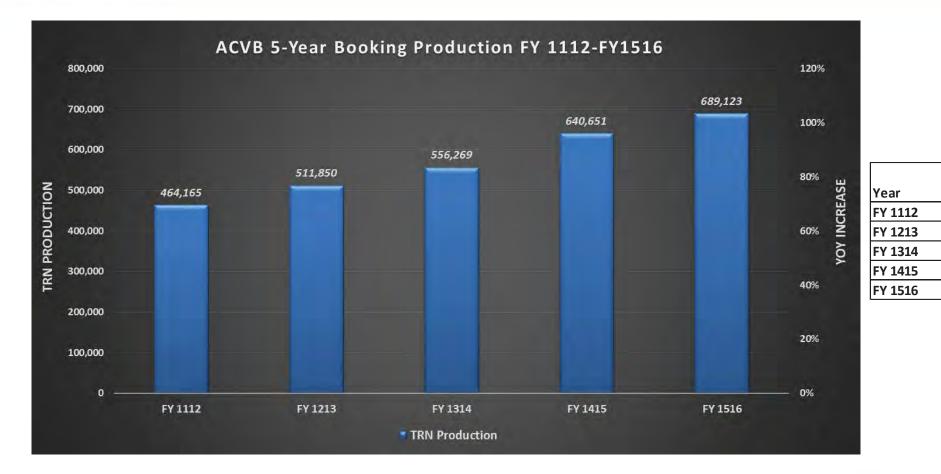

#### **BOOKINGS FY 2015/2016**

#### **BOOKING TRENDS**

- ACVB funnel (tentatives)\* for future years are down for the first time in the last 5 years going into our new booking cycle.
  - FY 1617 -6% (YoY)
  - FY 1516 +20%
  - FY 1415 +39%
  - FY 1314 +17%
  - FY 1213 +44%