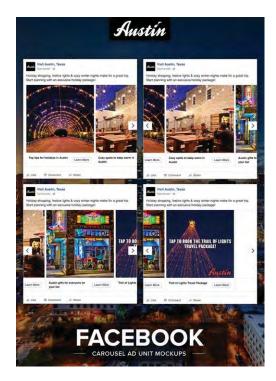

#### Austin Visit Austin, Texas Whiten by AdParlor 17/ July 11 et 224pm @

Our #AT XAirstream Summer Tour is underway and we are headed to the Houston areal

Stops include: Corkscrew BBQ- July 16th Goode Company BBQ (Northwest Fwy Location)- July 17th Come by for fun glveaways, Austin music by Jonny Gray and enter for a chance to win an Austin weekend!

ATX Summer Tour
Our Austa Airsteam is on the read again! Come visit us at one our of stops
around the ounty this summer for a chance to meet the learn. Itsten to live
mosic by hot Austan artists and pickup some away!
WWWAUNTHINGSAGENE

ulir Like Page

Win a sensational holiday to Austin. Texas the Live Music Capital of the Wond8/I in conjunction with Bread USA, British Airways and Abercombie & Kent, we are giving you the chance to win a holiday to Austin. Fly British Airways, stay 3 nights in downtown at the W Hotel Austin and induige in all that's on offer nour city.

Visit Austin with Abercrombie & Kent Visit Austin with Abercrombie & Kent and win www.abercrombiekent.co.uk

👍 Like 🍵 Comment 🥠 Share

Austin Visit Austin, Texas

Aust