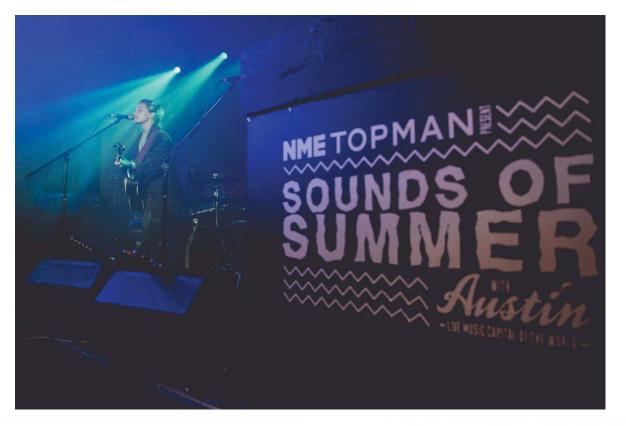

### **NME SOUNDS OF THE SUMMER**

- Date: July 9<sup>th</sup> 2016
- Location: Hoxton Square Bar & Kitchen (London, UK)
- Austin CVB official sponsor of NME summer music series
- Austin artist Carson McHone got the opportunity to open the show
- Headlined by rising English rising indie rock band Blossoms