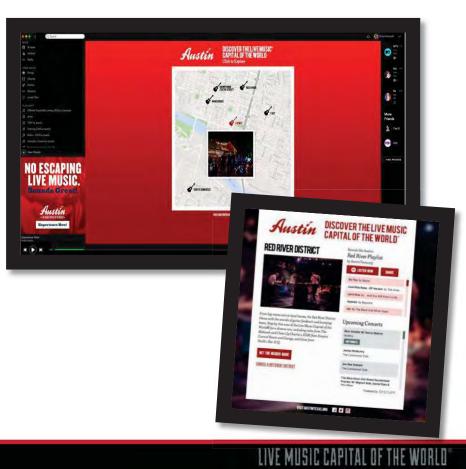

### Sounds Great!

International adaptation - UK

Travelers outside of Austin learn why a trip here "Sounds Great!"

Using bold headlines and simple icon visuals, the campaign adapts across multiple platforms.

Flexibility to speak to Austin's key points of differentiation: unique music offerings, green space, food, the arts, shopping, and culture.

Breaks out of travel advertising norms with a uniquely-Austin tone and visual consistency driving awareness and consideration among key leisure, international and meetings audiences.