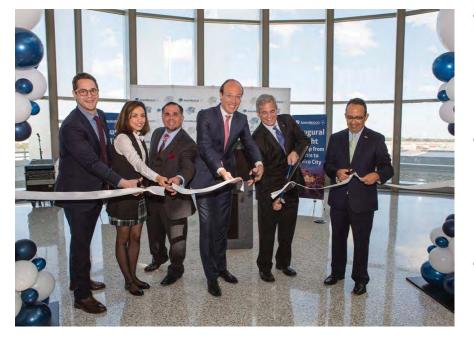

### **INCREASED INTERNATIONAL AIR SERVICE**

- MEX> AUS via Aeromexico- Currently operating 6 weekly frequencies. Will run daily starting spring 2017.
- GDL > AUS via Volaris Airlines-Currently operating 3 weekly frequencies.
- FRA > AUS via Condor Airlines –
  Seasonal summer flights Mondays and
  Thursdays, May– October