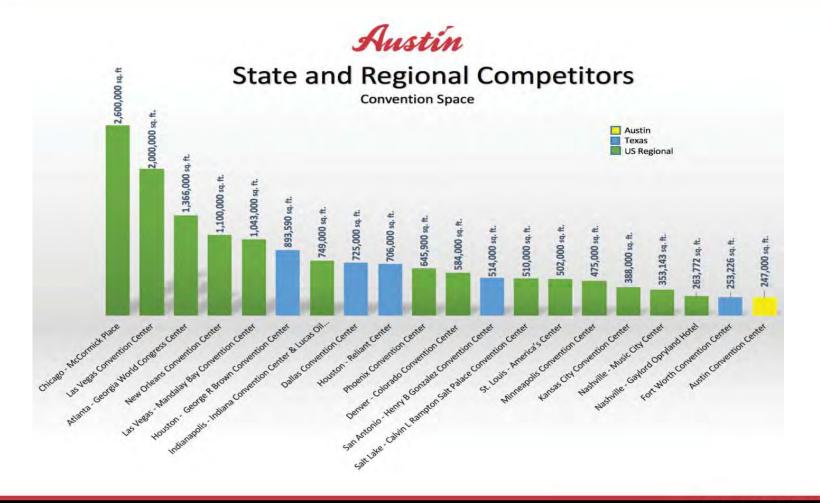

### WHY BUILD AN AUSTIN CONVENTION CENTER EXPANSION?

A few locals have asked us why expanding the convention center (which only produces 2% of the entire city's hotel room nights) is such a good idea.

- That is not accurate!
- First, most groups today only book enough rooms in a city in their block that will allow them to rent the amount of space need in that city's convention center
- They do this to avoid hotel contract attrition issues from block slippage, due to the rise of the Airbnb/shared economy.
- Convention center attendees want their points/brand loyalty or they find a better deal short term on line.
- A recent study shows that 34% of rooms book outside the block for meetings.
- 30-40 weeks per year from Sunday-Wednesday downtown hotel rooms are filled with citywide meetings.

### THREATS TO AUSTIN'S #4 EMPLOYER: THE TOURISM/MEETINGS INDUSTRY

- Competitive city budgets/TPID's and product development
- Not expanding the convention center in the near future. The Boston Model