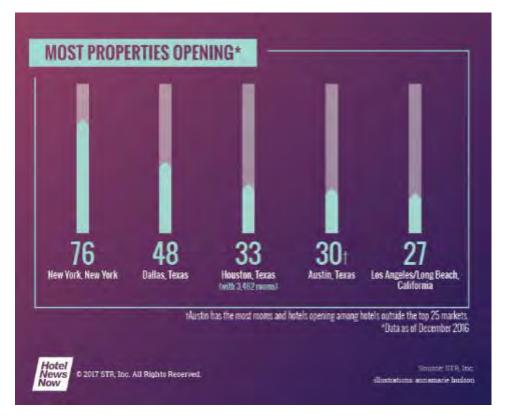

#### **ACVB HOT TAX ALLOCATION VS. HOTEL INVENTORY**

\*2,195 additional rooms coming into market, 2017-2018; over 37,000 rooms by 2018.

LIVE MUSIC CAPITAL OF THE WORLD