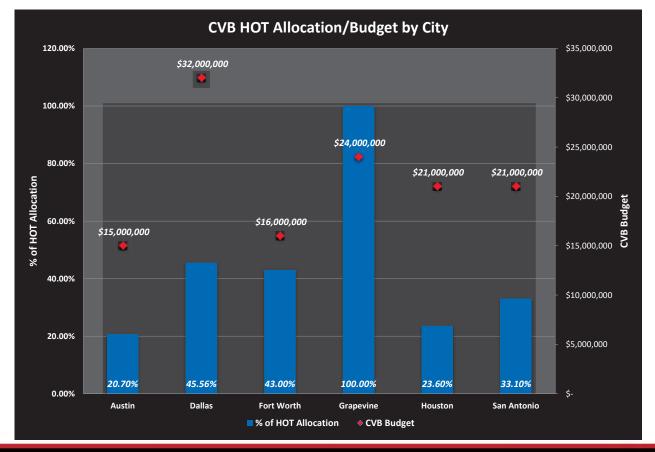

business traveler, in a lot of cases you also get a tourist.
  - Tourists don't book your city and then try to find a meeting to stay longer.

- The convention platform is more recession-proof than leisure tourism.
- Professionals still need to sell their products, attendees need their continuing education credits.
- When the economy drops, many tourists stop making travel purchases. Perhaps attendance drops, but the meetings still occur.
- Best to have a strong base of meetings to protect our 4<sup>th</sup> largest industry sector for Austin.



### THREATS TO AUSTIN'S #4 EMPLOYER: THE TOURISM/MEETINGS INDUSTRY

- Competitive city budgets/TPID's and product development
- Not expanding the convention center in the near future. The Boston Model





### **HOT TAX ALLOCATION – TEXAS CVBS**



#### IVE MUSIC CAPITAL OF THE WORLD.



### THREATS TO AUSTIN'S #4 EMPLOYER: THE TOURISM/MEETINGS INDUSTRY

- A bathroom bill (or similar legislation)
  - 19 groups on a potential cancellation list already (52,700 attendees and 103,392 Total Hotel Room Nights.)
  - Banned travel by some city/state government to Texas
  - The US current standing in the world community? Can/do international delegates and tourists want to visit the US? Ongoing and a concern – very hot topic.
  - How do we change the conversation about Austin and Texas with a smaller marketing budget?
  - A drop in the US economy overall.

Austin

# MUSIC, FILM, TOURISM, PR & MARKETING

Julie Chase, Vice President & Chief Marketing Officer

LIVE MUSIC CAPITAL OF THE WORLD®



#### WHAT WE DO

- Increase the demand in the Aus