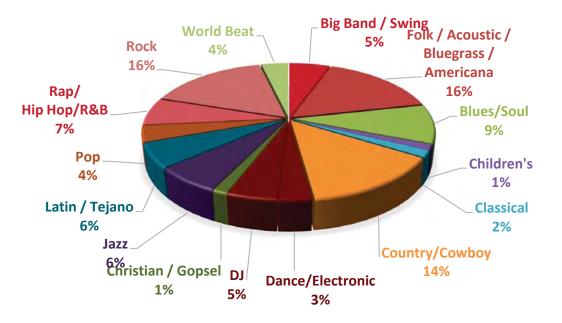

#### Market Segments:

-Medical/Educational/Hobby

- -Hi-Tech
- -Religious
- -Sports
- -Multi-Cultural and Diversity
- -Finance/Insurance