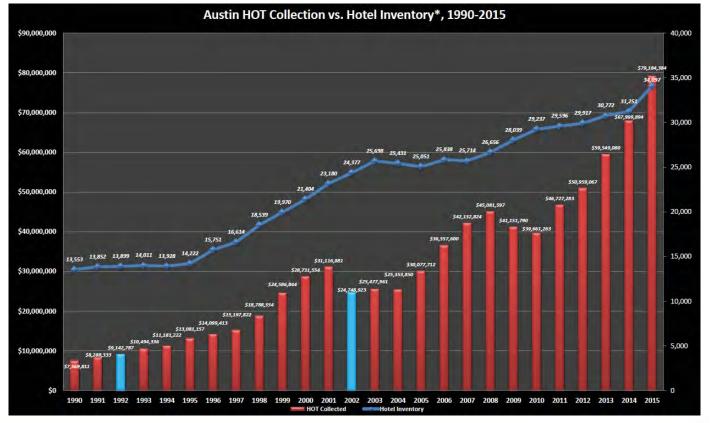

#### **ACVB HOT TAX ALLOCATION VS. HOTEL INVENTORY**

\*2,195 additional rooms coming into market, 2017-2018; over 37,000 rooms by 2018.

LIVE MUSIC CAPITAL OF THE WORLD