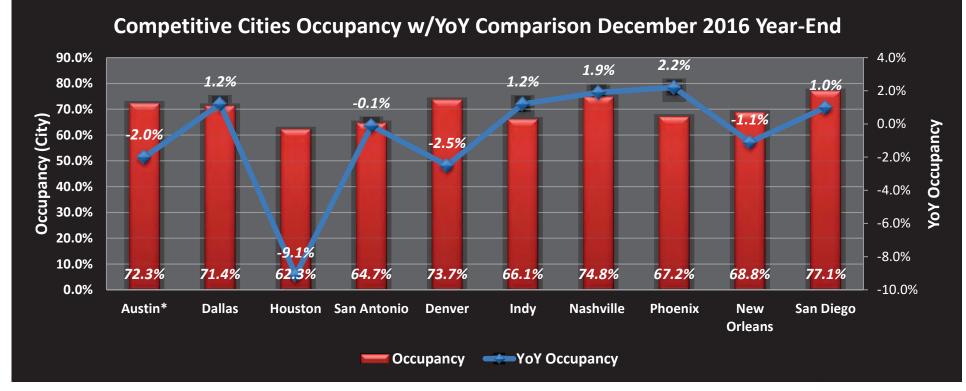

#### **COMPETITIVE CITIES OCCUPANCY**

Smith Travel Research

\*Note: 76.5, CBD; -1.3 YoY; +13.3% Hotel Supply Growth YoY

Austín