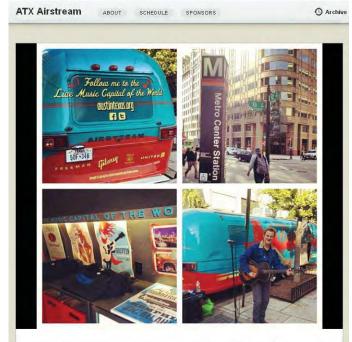

# **AUSTIN 2016 AIRSTREAM TOUR**

### **DFW & HOUSTON**

- Dates: July 7<sup>th</sup> July 17<sup>th</sup>, 2016
  - Austin Airstream hit the road with live music to drive markets to promote the city and last minute summer trips
- Results:
  - Event Impressions 7,600
  - Road Impressions 114,938
  - Email Sign-Ups 599
  - Sweeps Entries: 800
  - Social Posts: 220
  - #ATXAirstream Impressions 3.4 MM
  - Website saw a 80% increase in visits from Houston & 153% increase in visits from Dallas YOY
- Partners: Texas Monthly, Alamo Drafthouse, Cuvee
   Coffee, Waterloo Records, Lonestar Court