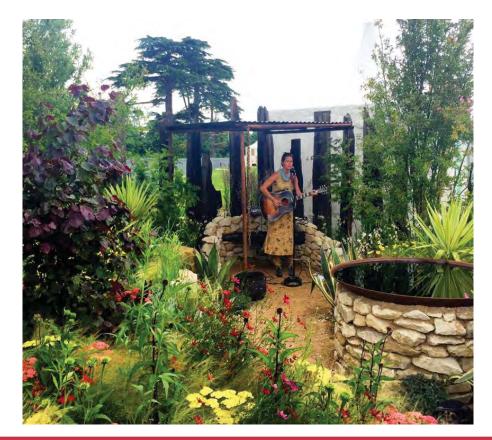

### **RHS HAMPTON COURT PALACE FLOWER SHOW**

- Date: July 5<sup>th</sup>- 10<sup>th</sup> 2016
- Partnered with Lady Bird Wildflower Center to build a Austin native plant and flower garden for the RHS Hampton Court Palace Flower show. Estimated 150K attendees.
- Austin garden received Silver Gilt medal
- Austin Americana singer-songwriter Carson McHone performed in the garden during Media preview as well as three other times during the week
- Tour packages developed to promote gardenoutdoor tours of Austin