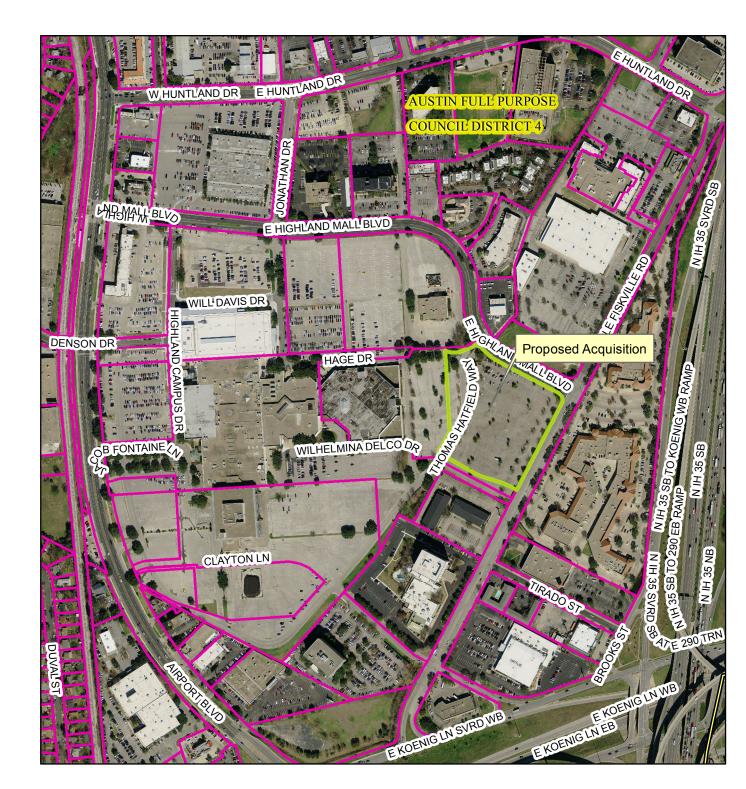

## Proposed Acquisition at ACC Highland Campus

Property of Interest
TCAD Parcels
2015 Aerial Imagery, City of Austin

This product is for informational purposes and may not have been prepared for or be suitable for legal, engineering, or surveying purposes. It does not represent an on-the-ground survey and represents only the approximate relative location of property boundaries.

This product has been produced by the Office of Real Estate Services for the sole purpose of geographic reference. No warranty is made by the City of Austin regarding specific accuracy or completeness.

Produced by CBoas, 2/3/2017