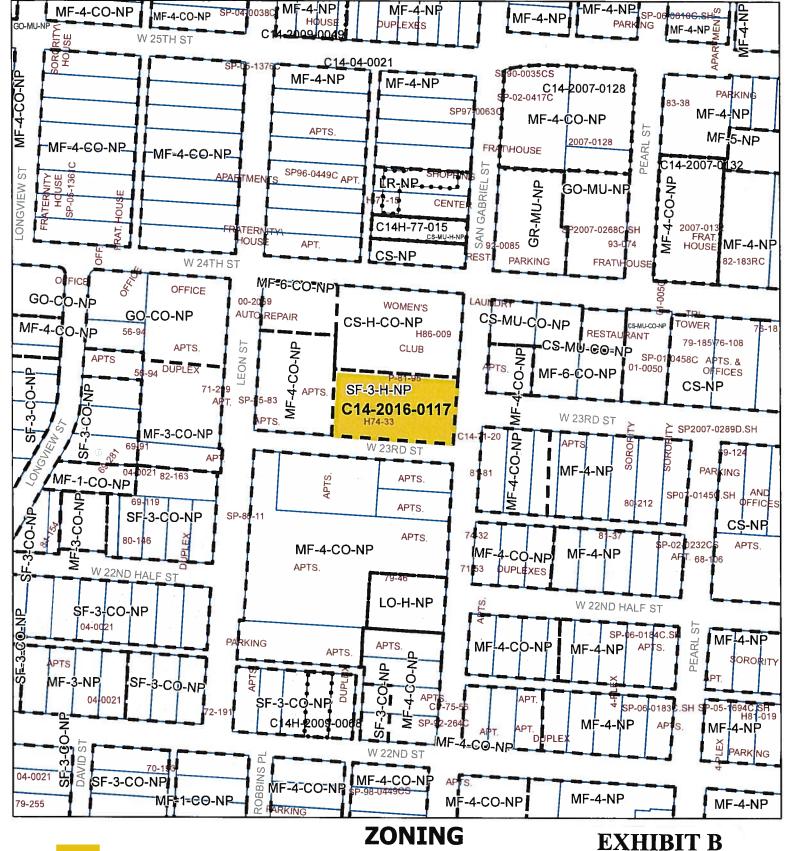

locally known as 2310 San Gabriel Street in the City of Austin, Travis County, Texas, generally identified in the map attached as Exhibit "B".

**PART 2.** The Property within the boundaries of the conditional overlay combining district established by this ordinance is subject to the following conditions: